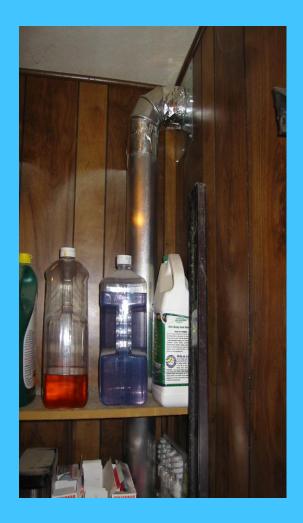

0001 01 00007779623177 000000017662 00000009058

- The weatherization home audit
  - Auditor interviews client resident
  - Auditor performs a visual inspection of entire home for insulation levels and necessary repairs
  - Performs diagnostic testing
    - Fan door test for air leakage
    - Furnace testing for safety and efficiency
    - Duct leakage testing

# Leaky Ducts

- Auditor develops scope of work
  - Auditor enters information in computerized audit tool or utilizes approved matrix to determine savings to investment ratios
  - Determines appropriate funding sources
  - Auditor solicits subcontractor bids as needed, develops project budget
  - Confirms scope with client and landlord.