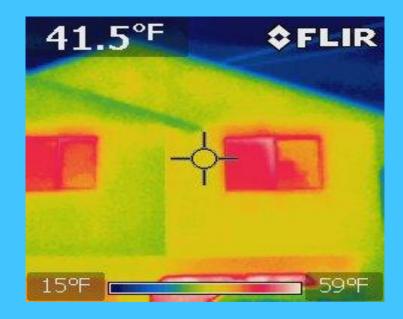

0001 01 00007779623177 000000017662 00000009058

- The weatherization home audit
  - Auditor interviews client resident
  - Auditor performs a visual inspection of entire home for insulation levels and necessary repairs
  - Performs diagnostic testing
    - Fan door test for air leakage
    - Furnace testing for safety and efficiency
    - Duct leakage testing