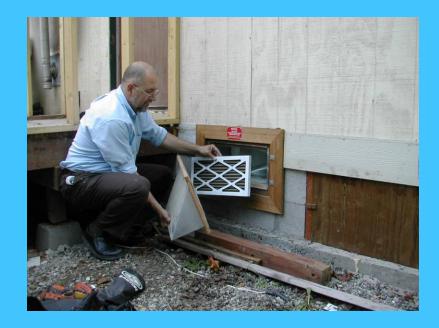

0001 01 00007779623177 000000017662 00000009058

- The weatherization home audit
  - Auditor interviews client resident
  - Auditor performs a visual inspection of entire home for insulation levels and necessary repairs
  - Performs diagnostic testing
    - Fan door test for air leakage
    - Furnace testing for safety and efficiency
    - Duct leakage testing

# Leaky Ducts

- Auditor develops scope of work
  - Auditor enters information in computerized audit tool or utilizes approved matrix to determine savings to investment ratios
  - Determines appropriate funding sources
  - Auditor solicits subcontractor bids as needed, develops project budget
  - Confirms scope with client and landlord.