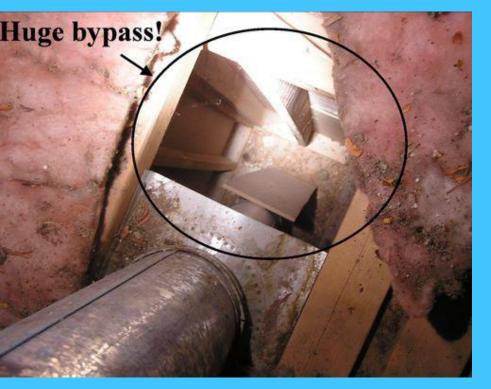

# Leaky Ducts

- Auditor develops scope of work
  - Auditor enters information in computerized audit tool or utilizes approved matrix to determine savings to investment ratios
  - Determines appropriate funding sources
  - Auditor solicits subcontractor bids as needed, develops project budget
  - Confirms scope with client and landlord.