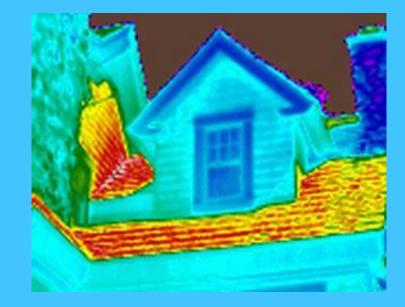

# Leaky Ducts

- Auditor develops scope of work
  - Auditor enters information in computerized audit tool or utilizes approved matrix to determine savings to investment ratios
  - Determines appropriate funding sources
  - Auditor solicits subcontractor bids as needed, develops project budget
  - Confirms scope with client and landlord.