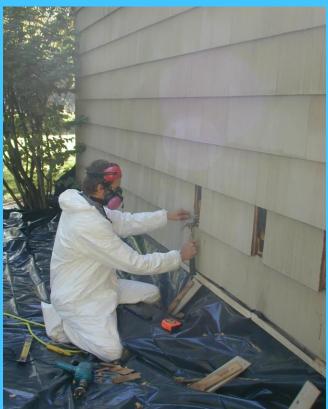

# Leaky Ducts

- Auditor develops scope of work
  - Auditor enters information in computerized audit tool or utilizes approved matrix to determine savings to investment ratios
  - Determines appropriate funding sources
  - Auditor solicits subcontractor bids as needed, develops project budget
  - Confirms scope with client and landlord.

- Perform the retrofit
  - Some agencies have their own crews, some utilize contractors and some use both
  - Some agencies do annual contracts and some contract by the job
  - Agencies subcontract for specialized trades:
    - Electrical
    - Plumbing
    - HVAC
    - Lead or asbestos inspection and mitigation