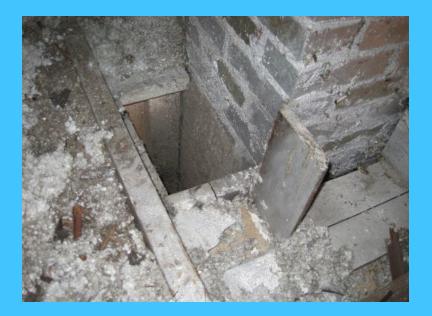

# Leaky Ducts

- Auditor develops scope of work
  - Auditor enters information in computerized audit tool or utilizes approved matrix to determine savings to investment ratios
  - Determines appropriate funding sources
  - Auditor solicits subcontractor bids as needed, develops project budget
  - Confirms scope with client and landlord.