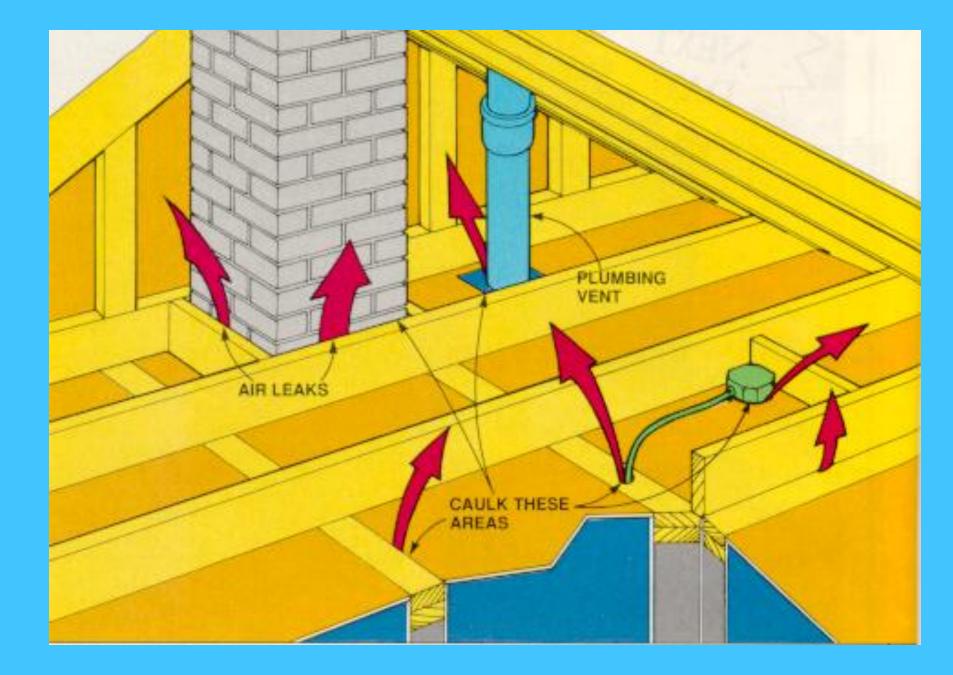

0001 01 00007779623177 000000017662 00000009058

- The weatherization home audit
  - Auditor interviews client resident
  - Auditor performs a visual inspection of entire home for insulation levels and necessary repairs
  - Performs diagnostic testing
    - Fan door test for air leakage
    - Furnace testing for safety and efficiency
    - Duct leakage testing

# Leaky Ducts

- Auditor develops scope of work
  - Auditor enters information in computerized audit tool or utilizes approved matrix to determine savings to investment ratios
  - Determines appropriate funding sources
  - Auditor solicits subcontractor bids as needed, develops project budget
  - Confirms scope with client and landlord.