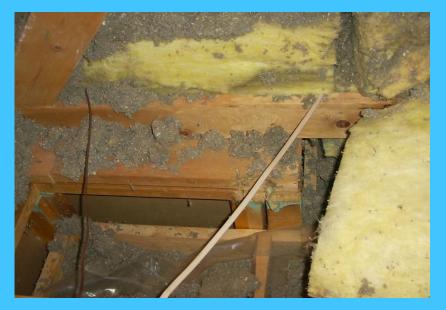

# Leaky Ducts

- Auditor develops scope of work
  - Auditor enters information in computerized audit tool or utilizes approved matrix to determine savings to investment ratios
  - Determines appropriate funding sources
  - Auditor solicits subcontractor bids as needed, develops project budget
  - Confirms scope with client and landlord.