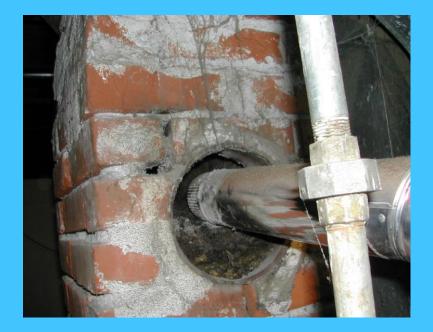

- Perform the retrofit
  - Some agencies have their own crews, some utilize contractors and some use both
  - Some agencies do annual contracts and some contract by the job
  - Agencies subcontract for specialized trades:
    - Electrical
    - Plumbing
    - HVAC
    - Lead or asbestos inspection and mitigation