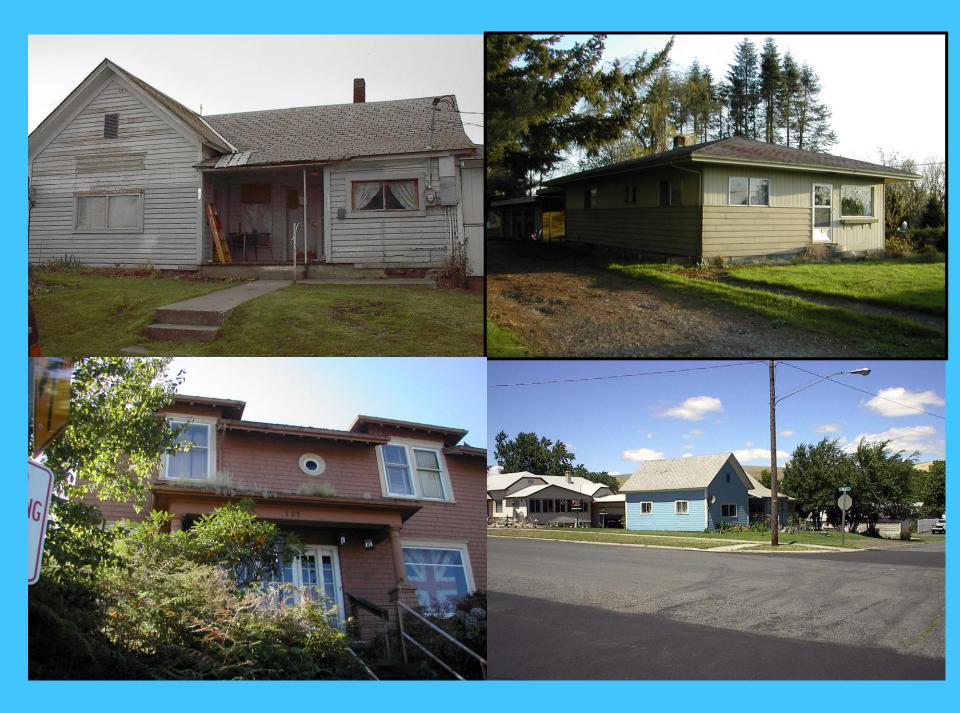

#### The agencies

 26 agencies providing services in every county in Washington State

- 20 Community Action Agencies
- 4 local government agencies
- 2 Housing Authorities

- Outreach
  - Utility referrals
  - Low Income Home Energy Assistance Program
  - Referrals from other Community Action programs
  - Referrals from other nonprofits and local government

- Eligibility
  - Priority populations
  - Income verification
  - Verification of housing type
  - Energy bill analysis
  - Determination of energy burden
  - Securing a landlord agreement

| Customer                         | •               |             | SOUND ENERGY<br>The Energy To Do Great Things<br>Page 1 of 1 |  |  |
|----------------------------------|-----------------|-------------|--------------------------------------------------------------|--|--|
| STATEMENT SUMMARY AS OF DEC 13,  | 2010            | Account No. | 777-962-317-7<br>Account Balance                             |  |  |
| Balance as of last billing       |                 |             | \$86.04CR                                                    |  |  |
| Balance Forward                  |                 | -           | \$86.04CR                                                    |  |  |
| Current Charges                  |                 |             | \$176.62                                                     |  |  |
| CURRENT TOTAL AS OF DEC 13, 2010 |                 |             | \$90.58                                                      |  |  |
| Statement Due Date Jan 04, 2011  | AMOUNT DUE THIS | STATEMENT   | \$90,58                                                      |  |  |