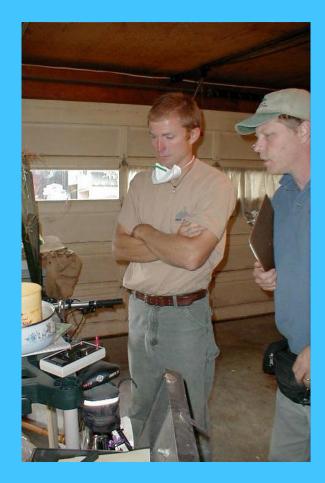

- Perform the retrofit
  - Some agencies have their own crews, some utilize contractors and some use both
  - Some agencies do annual contracts and some contract by the job
  - Agencies subcontract for specialized trades:
    - Electrical
    - Plumbing
    - HVAC
    - Lead or asbestos inspection and mitigation