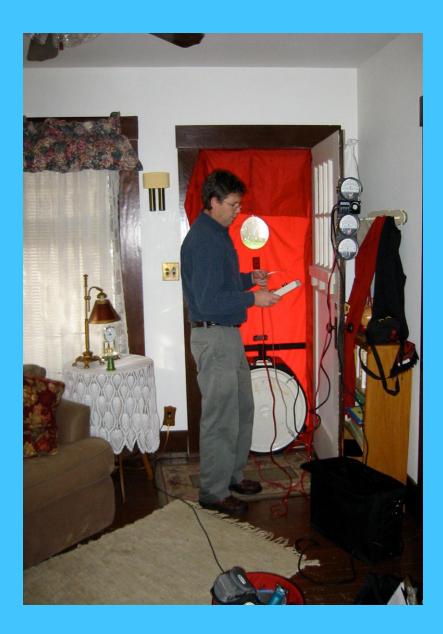

0001 01 00007779623177 000000017662 00000009058

- The weatherization home audit
  - Auditor interviews client resident
  - Auditor performs a visual inspection of entire home for insulation levels and necessary repairs
  - Performs diagnostic testing
    - Fan door test for air leakage
    - Furnace testing for safety and efficiency
    - Duct leakage testing