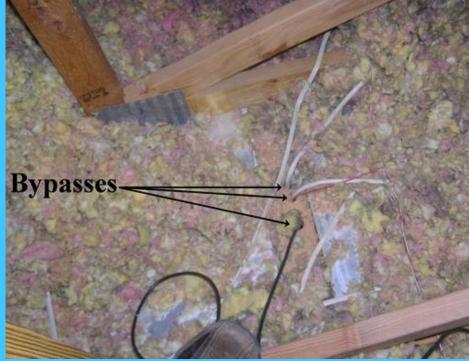

# Leaky Ducts

- Auditor develops scope of work
  - Auditor enters information in computerized audit tool or utilizes approved matrix to determine savings to investment ratios
  - Determines appropriate funding sources
  - Auditor solicits subcontractor bids as needed, develops project budget
  - Confirms scope with client and landlord.