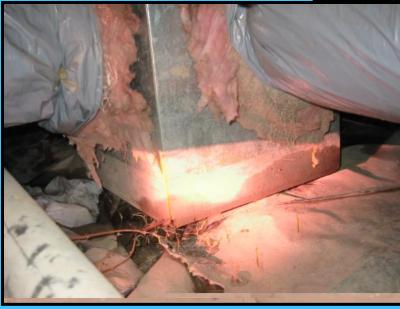

0001 01 00007779623177 000000017662 00000009058

- The weatherization home audit
  - Auditor interviews client resident
  - Auditor performs a visual inspection of entire home for insulation levels and necessary repairs
  - Performs diagnostic testing
    - Fan door test for air leakage
    - Furnace testing for safety and efficiency
    - Duct leakage testing