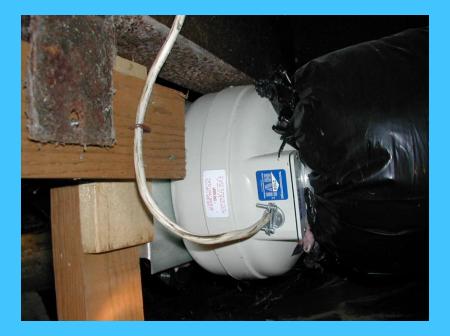

0001 01 00007779623177 000000017662 00000009058

- The weatherization home audit
  - Auditor interviews client resident
  - Auditor performs a visual inspection of entire home for insulation levels and necessary repairs
  - Performs diagnostic testing
    - Fan door test for air leakage
    - Furnace testing for safety and efficiency
    - Duct leakage testing

# Leaky Ducts

- Auditor develops scope of work
  - Auditor enters information in computerized audit tool or utilizes approved matrix to determine savings to investment ratios
  - Determines appropriate funding sources
  - Auditor solicits subcontractor bids as needed, develops project budget
  - Confirms scope with client and landlord.