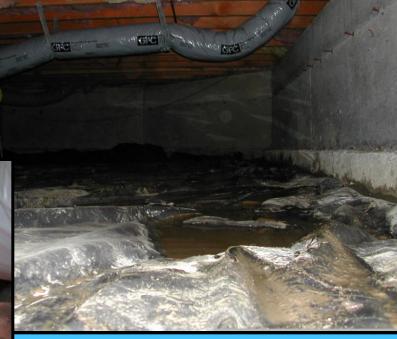

# Leaky Ducts

- Auditor develops scope of work
  - Auditor enters information in computerized audit tool or utilizes approved matrix to determine savings to investment ratios
  - Determines appropriate funding sources
  - Auditor solicits subcontractor bids as needed, develops project budget
  - Confirms scope with client and landlord.