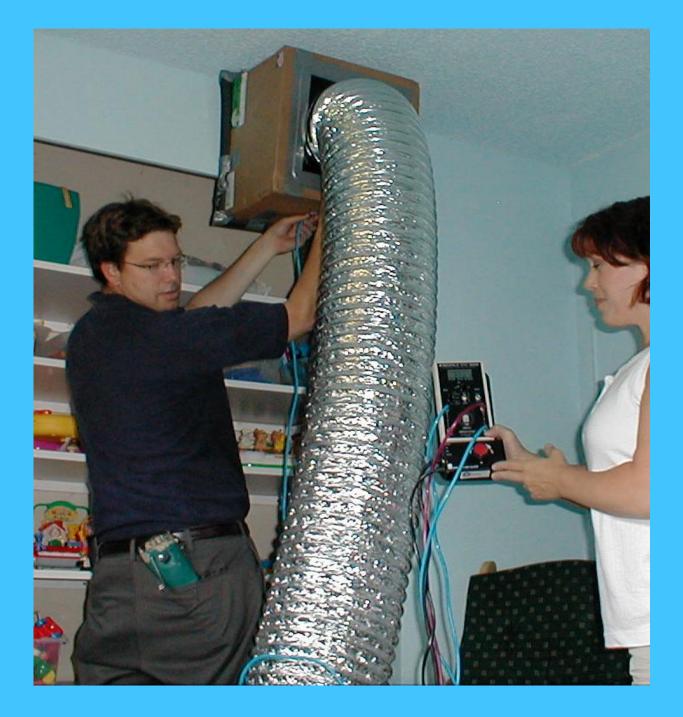

0001 01 00007779623177 000000017662 00000009058

- The weatherization home audit
  - Auditor interviews client resident
  - Auditor performs a visual inspection of entire home for insulation levels and necessary repairs
  - Performs diagnostic testing
    - Fan door test for air leakage
    - Furnace testing for safety and efficiency
    - Duct leakage testing

# Leaky Ducts

- Auditor develops scope of work
  - Auditor enters information in computerized audit tool or utilizes approved matrix to determine savings to investment ratios
  - Determines appropriate funding sources
  - Auditor solicits subcontractor bids as needed, develops project budget
  - Confirms scope with client and landlord.