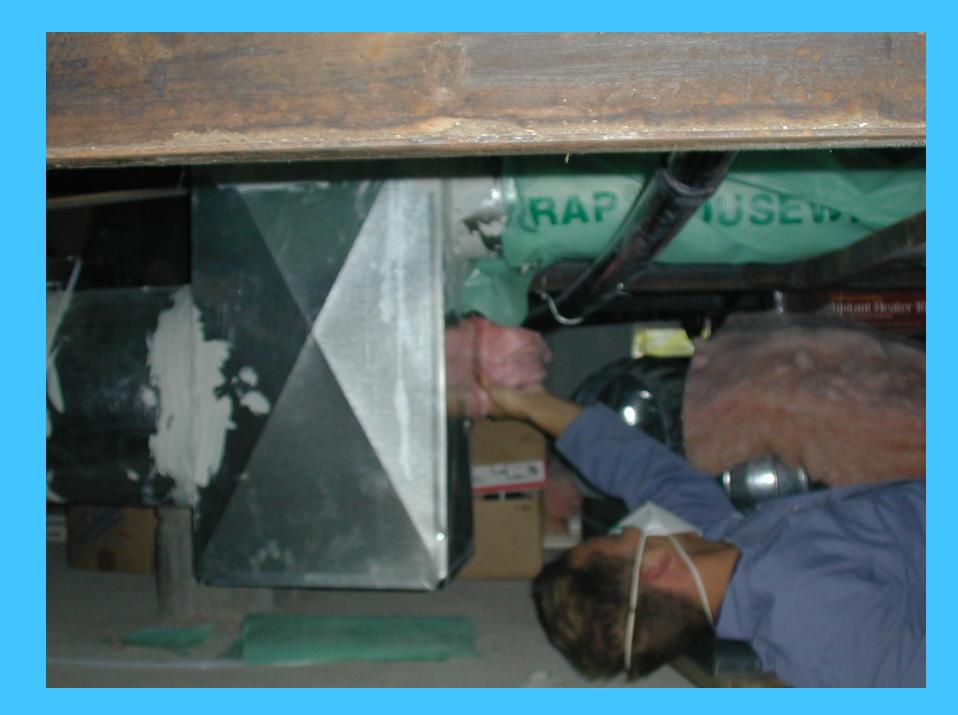

0001 01 00007779623177 000000017662 00000009058

- The weatherization home audit
  - Auditor interviews client resident
  - Auditor performs a visual inspection of entire home for insulation levels and necessary repairs
  - Performs diagnostic testing
    - Fan door test for air leakage
    - Furnace testing for safety and efficiency
    - Duct leakage testing

- Perform the retrofit
  - Some agencies have their own crews, some utilize contractors and some use both
  - Some agencies do annual contracts and some contract by the job
  - Agencies subcontract for specialized trades:
    - Electrical
    - Plumbing
    - HVAC
    - Lead or asbestos inspection and mitigation