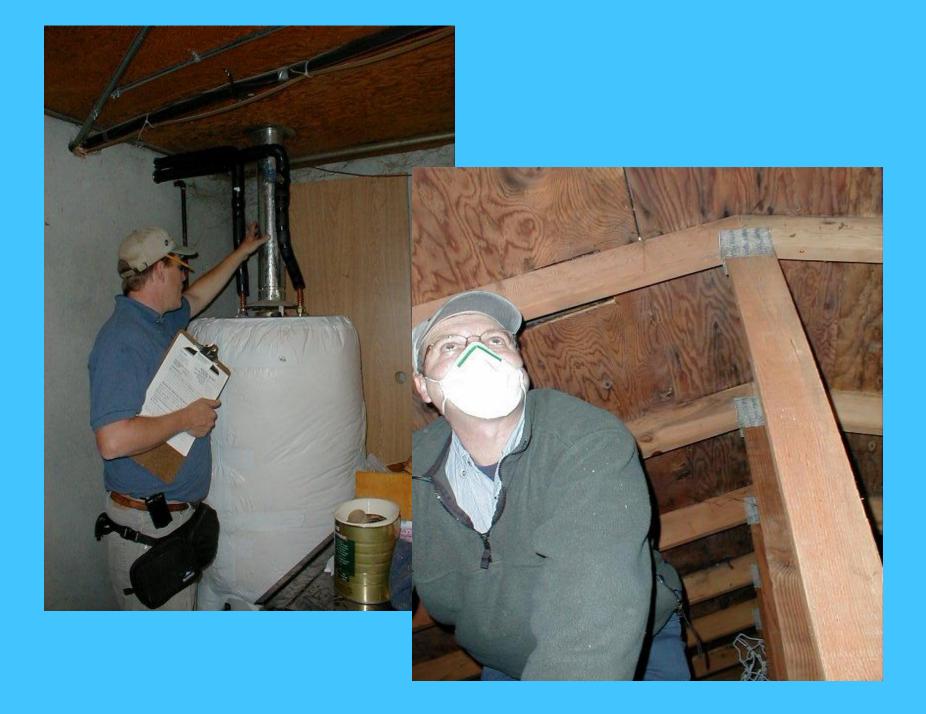

0001 01 00007779623177 000000017662 00000009058

- The weatherization home audit
  - Auditor interviews client resident
  - Auditor performs a visual inspection of entire home for insulation levels and necessary repairs
  - Performs diagnostic testing
    - Fan door test for air leakage
    - Furnace testing for safety and efficiency
    - Duct leakage testing

## Qualifications

- All auditors and inspectors must be Building Performance Institute certified as Building Analysts
- Agency staff are trained in identification of mold, lead based paint and asbestos hazards
- Commerce and agencies collaborate to provide training through the Peer Circuit Rider project and the Building Performance Center in Bellingham, Lacey and Spokane