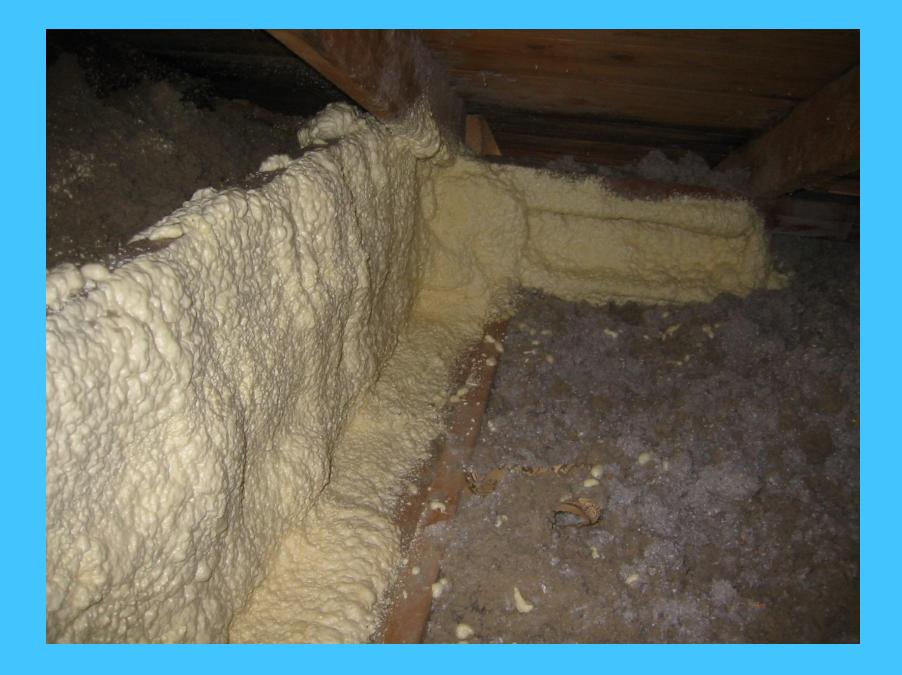

# Leaky Ducts

- Auditor develops scope of work
  - Auditor enters information in computerized audit tool or utilizes approved matrix to determine savings to investment ratios
  - Determines appropriate funding sources
  - Auditor solicits subcontractor bids as needed, develops project budget
  - Confirms scope with client and landlord.