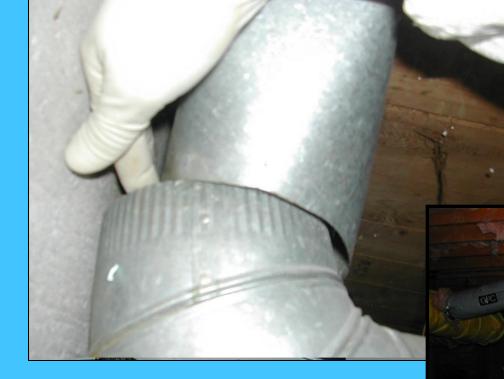

# Leaky Ducts

- Auditor develops scope of work
  - Auditor enters information in computerized audit tool or utilizes approved matrix to determine savings to investment ratios
  - Determines appropriate funding sources
  - Auditor solicits subcontractor bids as needed, develops project budget
  - Confirms scope with client and landlord.