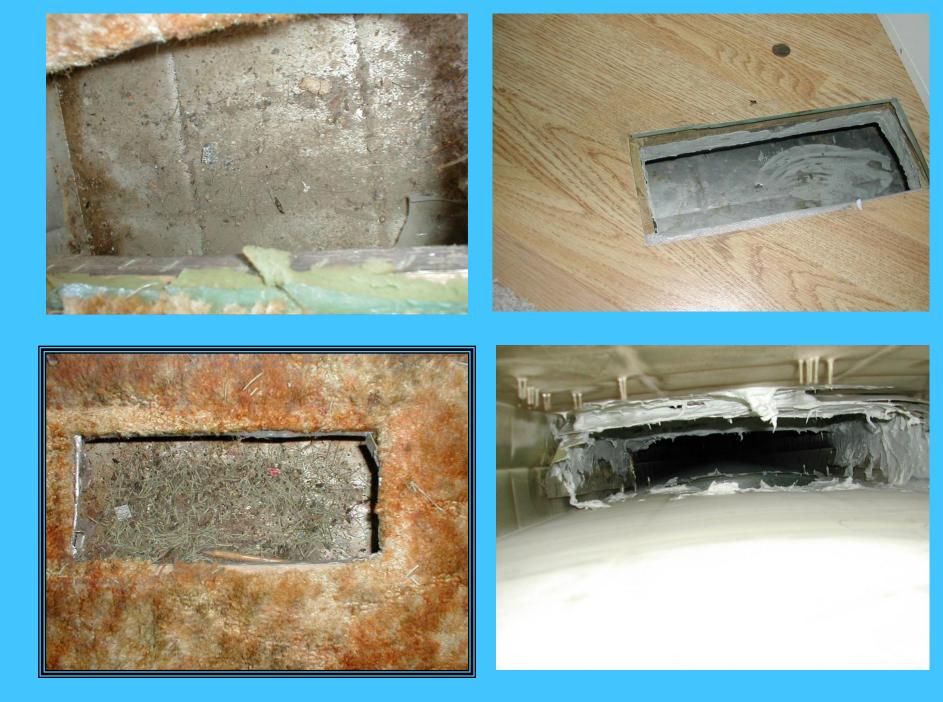

0001 01 00007779623177 000000017662 00000009058

- The weatherization home audit
  - Auditor interviews client resident
  - Auditor performs a visual inspection of entire home for insulation levels and necessary repairs
  - Performs diagnostic testing
    - Fan door test for air leakage
    - Furnace testing for safety and efficiency
    - Duct leakage testing

# Leaky Ducts

- Auditor develops scope of work
  - Auditor enters information in computerized audit tool or utilizes approved matrix to determine savings to investment ratios
  - Determines appropriate funding sources
  - Auditor solicits subcontractor bids as needed, develops project budget
  - Confirms scope with client and landlord.