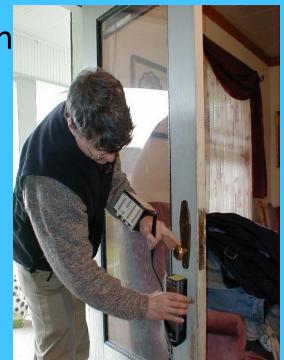

0001 01 00007779623177 000000017662 00000009058

- The weatherization home audit
  - Auditor interviews client resident
  - Auditor performs a visual inspection of entire home for insulation levels and necessary repairs
  - Performs diagnostic testing
    - Fan door test for air leakage
    - Furnace testing for safety and efficiency
    - Duct leakage testing