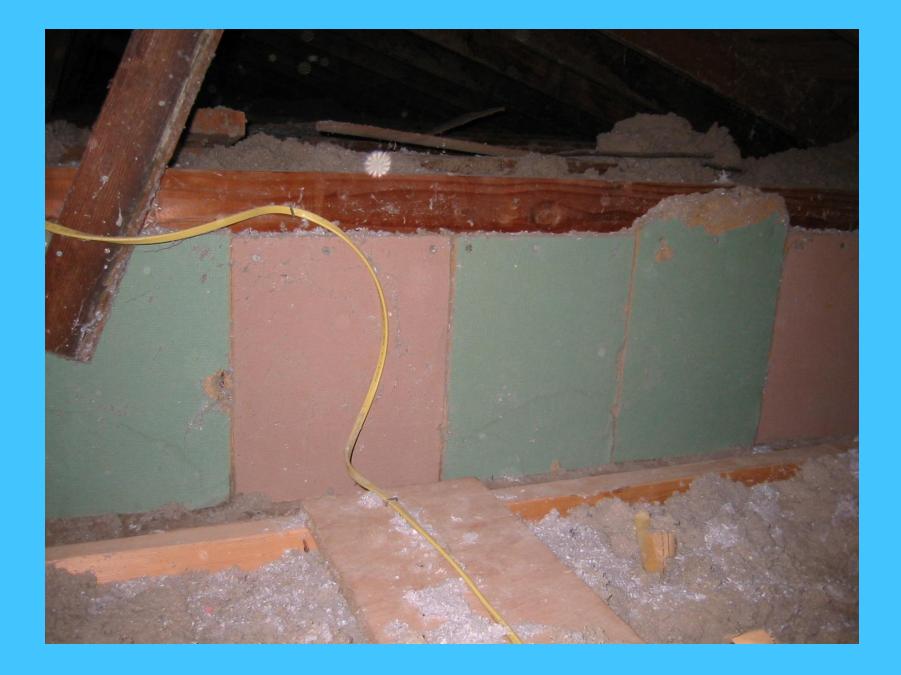

0001 01 00007779623177 000000017662 00000009058

- The weatherization home audit
  - Auditor interviews client resident
  - Auditor performs a visual inspection of entire home for insulation levels and necessary repairs
  - Performs diagnostic testing
    - Fan door test for air leakage
    - Furnace testing for safety and efficiency
    - Duct leakage testing

# Leaky Ducts

- Auditor develops scope of work
  - Auditor enters information in computerized audit tool or utilizes approved matrix to determine savings to investment ratios
  - Determines appropriate funding sources
  - Auditor solicits subcontractor bids as needed, develops project budget
  - Confirms scope with client and landlord.