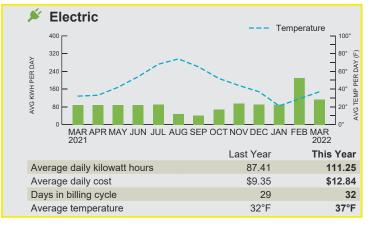

# 💉 Electric Detail Information: 1550 OLD CEDARS RD, Cle Elum

| Rate Schedule | Meter #    | Start Date | End Date | Multiplier | Kilowatt    | Electric    | Reactive     | Meter<br>Read Type |
|---------------|------------|------------|----------|------------|-------------|-------------|--------------|--------------------|
| Rate Schedule | Weter #    | Read       | Read     | wuntpilei  | Hours (kWh) | Demand (kW) | Power (kVAR) |                    |
| Residential 7 | V166062447 | 2/10       | 3/14     | 1          | 2 560       |             | _            | Actual Read        |
| Residential 7 | X155953447 | 17577      | 21137    | 1          | 3,560       | _           |              |                    |

| Your Electric Charge Details (32 days)                | Rate      | Rate x Unit |    | Charge | Definitions                                                                                                                              |
|-------------------------------------------------------|-----------|-------------|----|--------|------------------------------------------------------------------------------------------------------------------------------------------|
| 3,560 kWh used for service 2/11/2022 - 3/14/2022      |           |             |    |        | <b>Basic Charge</b> — Covers the costs for meters, meter reading, billing and other costs that do not vary with                          |
| Basic Charge                                          | \$7.49    | per month   | \$ | 7.49   | energy use or the number of days covered by the bill.                                                                                    |
| Electricity                                           |           |             |    |        | Multiplier — Converts the amount of electricity used as                                                                                  |
| Tier 1 (First 600 kWh Used)                           | 0.095631  | 600 kWh     |    | 57.38  | measured by your meter into kWh.                                                                                                         |
| Tier 2 (Above 600 kWh Used)                           | 0.115462  | 2,960 kWh   |    | 341.77 | <b>kWh</b> — Your use of electricity is billed in units called kilowatt hours. It is a unit of energy that equals 1,000                  |
| Energy Exchange Credit                                | -0.006689 | 3,560 kWh   |    | -23.81 | watts of electricity consumed in one hour.                                                                                               |
| Other Electric Charges & Credits                      | 0.007862  | 3,560 kWh   |    | 28.00  | Energy Exchange Credit — Federal Columbia River                                                                                          |
| Subtotal                                              |           |             |    | 410.83 | Benefits supplied by Bonneville Power Administration<br>from low-cost power generated by federal hydroelectric                           |
| Taxes                                                 |           |             |    |        | dams.                                                                                                                                    |
| State Utility Tax (\$15.91 included in above charges) | 3.873%    |             |    |        | Other Electric Charges and Credits — Includes the                                                                                        |
| Current Electric Charges                              |           |             | \$ | 410.83 | Conservation Program and Power Cost Adjustment (if<br>any) charges, and the Merger, Federal Wind Power, and<br>Renewable Energy credits. |