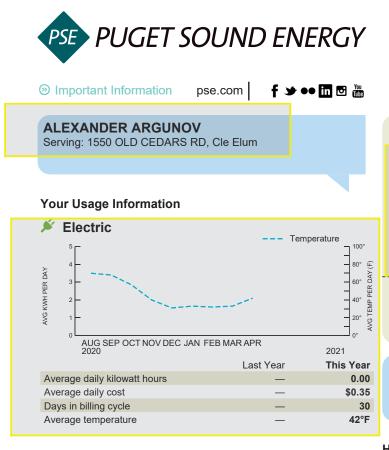

| Account Number: | 220023882420            |
|-----------------|-------------------------|
| DUE DATE        | April 5, 2022           |
| TOTAL DUE       | <mark>\$1,088.00</mark> |

Serving: 1550 OLD CEDARS RD, Cle Elum