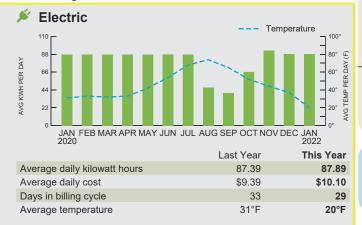

Page 1 of 2



**ALEXANDER ARGUNOV** Serving: 1550 OLD CEDARS RD, Cle Elum

## Your Usage Information



| Issued: January 13, 2022 |                 |
|--------------------------|-----------------|
| Account Number:          | 220023882420    |
| DUE DATE F               | ebruary 3, 2022 |
| TOTAL DUE                | \$932.48        |

#### Your Account Summary

| Previous Charges:<br>Amount of Your Last Bill (dated 12/15/2021) | \$<br>639.70 |
|------------------------------------------------------------------|--------------|
| Total Previous Charges                                           | \$<br>639.70 |
| Current Charges:                                                 | \$<br>292.78 |
| Total Current Charges                                            | \$<br>292.78 |
| Total includes current and past due charges Total                | \$<br>932.48 |
| Previous charges, if any, may