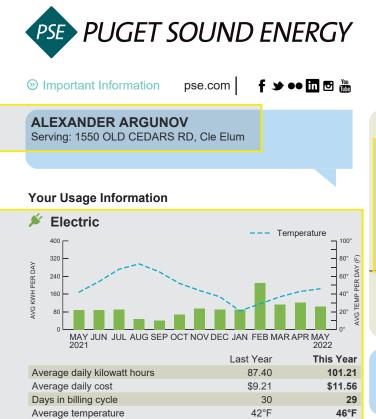

Page 1 of 2

**ALEXANDER ARGUNOV** Serving: 1550 OLD CEDARS RD, Cle Elum

## Your Usage Information

| Issued: January 13, 2022 |                 |
|--------------------------|-----------------|
| Account Number:          | 220023882420    |
| DUE DATE F               | ebruary 3, 2022 |
| TOTAL DUE                | \$932.48        |