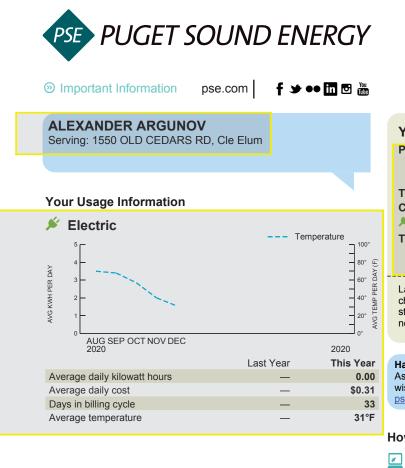

y or a power outage, 24 hours a day, call 1-888-225-5773

Para informar sobre emergencias eléctricas, de gas o apagones 24 horas al día, llame al 1-888-225-5773

若欲報告天然氣或電氣突發事件,或停電事故,每天24小時均可致 電 1-888-225-5773

Чтобы сообщить об аварии, связанной с природным газом или электроэнергией, или о перерыве в подаче электроэнергии, звоните в любое время суток по номеру 1-888-225-5773

We can translate for other languages. Call 1-888-225-5773.

### Keeping our word.

You will receive a \$50 credit on your PSE bill if we do not keep a set appointment to install new or reconnect existing service or inspect natural gas equipment. Exceptions apply during major storms or significant events beyond our control.

#### You deserve excellent service.

online complaint form at www.utc.wa.gov.



Page 1 of 2



| Issued: December 28 | , 2020           |
|---------------------|------------------|
| Account Numb        | er: 220023882420 |
| DUE DATE            | January 19, 2021 |
| TOTAL DUE           | \$10.39          |

### Your Account Summary

| Previous Charges:<br>Amount of Your Last Bill (dated 11/12/2020) | \$       | 20.17  |  |
|------------------------------------------------------------------|----------|--------|--|
| Payment received 11/19/2020 – Thank you!                         | ·        | -20.17 |  |
| Total Previous Charges                                           | \$       | 0.00   |  |
| Current Charges:                                                 | \$       | 10.39  |  |
|                                                                  | <u>+</u> |        |  |
| To