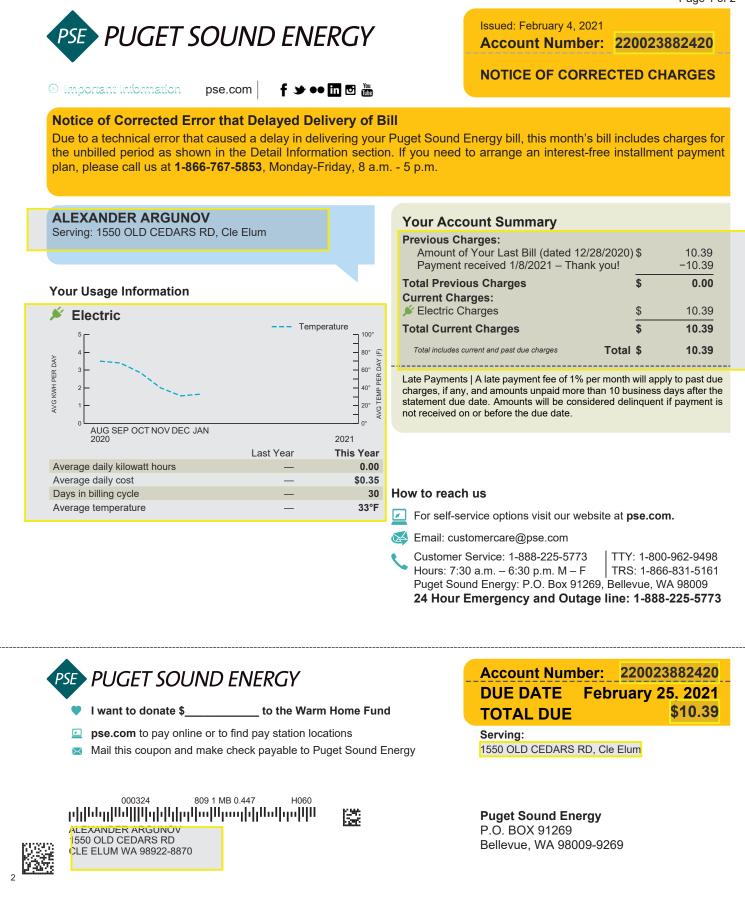

## Your Usage Information

| Issued: January 13, 2022 |                 |
|--------------------------|-----------------|
| Account Number:          | 220023882420    |
| DUE DATE F               | ebruary 3, 2022 |
| TOTAL DUE                | \$932.48        |

#### Your Account Summary

| Previous Charges:<br>Amount of Your Last Bill (dated 12/15/2021) | \$<br>639.70 |
|------------------------------------------------------------------|--------------|
| Total Previous Charges                                           | \$<br>639.70 |
| Current Charges:                                                 | \$<br>292.78 |
| Total Current Charges                                            | \$<br>292.78 |
| Total includes current and past due charges Total                | \$<br>932.48 |
| Previous charges, if any, may be past due.                       |              |

Account Number: 220023882420 DUE DATE February 3, 2022 \$932.48 **TOTAL DUE** 

1550 OLD CEDARS RD, Cle Elum

Page 2 of 2

Your bill includes charges for electricity and/or natural gas, delivery services, general administration and overhead, metering, taxes, conservation expenses and other items.

# 💉 Electric Detail Information: 1550 OLD CEDARS RD, Cle Elum

| ſ | Rate Schedule | edule Meter # Start Date End Date Multiplier |          | er Kilowatt Electric |           | Reactive    | Meter       |              |           |
|---|---------------|----------------------------------------------|----------|----------------------|-----------|-------------|-------------|--------------|-----------|
|   | Rale Schedule | Weter #                                      | Read     | Read                 | wuttpilei | Hours (kWh) | Demand (kW) | Power (kVAR) | Read Type |
|   | Residential 7 | X155953447                                   | 12/15    | 1/13                 | 1         | 2.548.893   |             |              | Estimated |
|   | Residential 7 | A100900447                                   | 9184.357 | 11733.25             |           | 2,040.095   |             | —            | Read      |

| Your Electric Charge Details (29 days)                                | Rate      | c Unit        | =  | Charge | Definitions                                                                                                                                                           |
|-----------------------------------------------------------------------|-----------|---------------|----|--------|-----------------------------------------------------------------------------------------------------------------------------------------------------------------------|
| 2,548.893 kWh used for service 12/16/2021 - 1/13/2022<br>Basic Charge | \$7.49    | per month     | \$ | 7.49   | <b>Basic Charge</b> — Covers the costs for meters, meter reading, billing and other costs that do not vary with energy use or the number of days covered by the bill. |
| Electricity                                                           |           |               |    |        | Multiplier — Converts the amount of electricity used as                                                                                                               |
| Tier 1 (First 600 kWh Used)                                           | 0.095631  | 600 kWh       |    | 57.38  | measured by your meter into kWh.                                                                                                                                      |
| Tier 2 (Above 600 kWh Used)                                           | 0.115462  | 1,948.893 kWh |    | 225.02 | <b>kWh</b> — Your use of electricity is billed in units called kilowatt hours. It is a unit of energy that equals 1,000                                               |
| Energy Exchange Credit                                                | -0.006689 | 2,548.893 kWh |    | -17.05 | watts of electricity consumed in one hour.                                                                                                                            |
| Federal Wind Power Credit<br>(12/16/2021 - 12/31/2021)                | -0.001440 | 1,406.285 kWh |    | -2.03  | Energy Exchange Credit — Federal Columbia River<br>Benefits supplied by Bonneville Power Administration                                                               |
| Federal Wind Power Credit (1/1/2022 - 1/13/2022)                      | -0.001391 | 1,142.608 kWh |    | -1.59  | from low-cost power generated by federal hydroelectric<br>dams.                                                                                                       |
| Renewable Energy Credit<br>(12/16/2021 - 12/31/2021)                  | -0.000043 | 1,406.285 kWh |    | -0.06  | Other Electric Charges and Credits — Includes the<br>Conservation Program and Power Cost Adjustment (if                                                               |
| Renewable Energy Credit (1/1/2022 - 1/13/2022)                        | -0.000021 | 1,142.608 kWh |    | -0.02  | any) charges, and the Merger, Federal Wind Power, and                                                                                                                 |
| Other Electric Charges & Credits                                      | 0.009274  | 2,548.893 kWh |    | 23.64  | Renewable Energy credits.                                                                                                                                             |
| Subtotal                                                              |           |               |    | 292.78 |                                                                                                                                                                       |
| Taxes                                                                 |           |               |    |        |                                                                                                                                                                       |
| State Utility Tax (\$11.34 included in above charges)                 | 3.873%    |               |    |        |                                                                                                                                                                       |
| Current Electric Charges                                              |           |               | \$ | 292.78 |                                                                                                                                                                       |