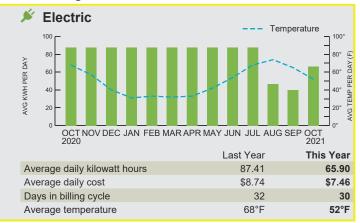

rvice or inspect natural gas equipment. Exceptions apply during major storms or significant events beyond our control.

#### You deserve excellent service.

Every day we aim to give you clear, understandable answers to your questions about bills, credits, deposits and your energy service. If you have a complaint or dispute with your bill or service, please call us at 1-888-225-5773. If you are not satisfied with the response, ask to speak with a supervisor. If you are still not satisfied, you may contact the Consumer Affairs section of the Utilities and Transportation Commission at 1-888-333-WUTC (9882) or complete an online complaint form at www.utc.wa.gov.



This bill is recyclable

Page 1 of 2



**ALEXANDER ARGUNOV** Serving: 1550 OLD CEDARS RD, Cle Elum

#### Your Usage Information



| Issued: October 14, 202 | 1               |
|-------------------------|-----------------|
| Account Number          | 220023882420    |
| DUE DATE N              | ovember 3, 2021 |
| TOTAL DUE               | \$372.63        |

### Your Account Summary

| Previous Charges:<br>Amount of Your Last Bill (dated 9/14/2021) | \$  | 148.73 |  |
|-----------------------------------------------------------------|-----|--------|--|
| Total Previous Charges                                          | \$  | 148.73 |  |
| Current Charges:                                                | \$  | 223.90 |  |
| Total Current Charges                                           | \$  | 223.90 |  |
| Total includes current and past due charges Total               | ۱\$ | 372.63 |  |
| Previous charges, if an