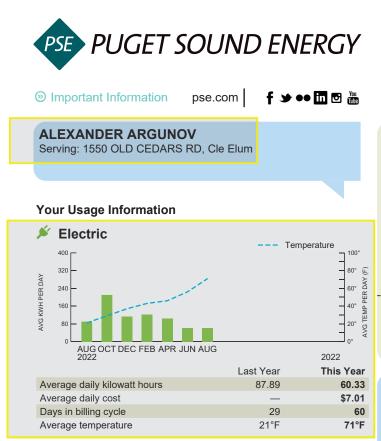

## Your Usage Information

| Issued: January 13, 2022 |                 |
|--------------------------|-----------------|
| Account Number:          | 220023882420    |
| DUE DATE F               | ebruary 3, 2022 |
| TOTAL DUE                | \$932.48        |

# 💉 Electric Detail Information: 1550 OLD CEDARS RD, Cle Elum

| ſ | Rate Schedule | edule Meter # Start Date End Date Multiplier |          | er Kilowatt Electric |           | Reactive    | Meter       |              |           |
|---|---------------|----------------------------------------------|----------|----------------------|-----------|-------------|-------------|--------------|-----------|
|   | Rale Schedule | Weter #                                      | Read     | Read                 | wuttpilei | Hours (kWh) | Demand (kW) | Power (kVAR) | Read Type |
|   | Residential 7 | X155953447                                   | 12/15    | 1/13                 | 1         | 2.548.893   |             |              | Estimated |
|   | Residential 7 | A100900447                                   | 9184.357 | 11733.25             |           | 2,040.095   |             | —            | Read      |

| Your Electric Charge Details (29 days)                                | Rate      | c Unit        | =  | Charge | Definitions                                                                                                                                                           |
|-----------------------------------------------------------------------|-----------|---------------|----|--------|-----------------------------------------------------------------------------------------------------------------------------------------------------------------------|
| 2,548.893 kWh used for service 12/16/2021 - 1/13/2022<br>Basic Charge | \$7.49    | per month     | \$ | 7.49   | <b>Basic Charge</b> — Covers the costs for meters, meter reading, billing and other costs that do not vary with energy use or the number of days covered by the bill. |
| Electricity                                                           |           |               |    |        | Multiplier — Converts the amount of electricity used as                                                                                                               |
| Tier 1 (First 600 kWh Used)                                           | 0.095631  | 600 kWh       |    | 57.38  | measured by your meter into kWh.                                                                                                                                      |
| Tier 2 (Above 600 kWh Used)                                           | 0.115462  | 1,948.893 kWh |    | 225.02 | <b>kWh</b> — Your use of electricity is billed in units called kilowatt hours. It is a unit of energy that equals 1,000                                               |
| Energy Exchange Credit                                                | -0.006689 | 2,548.893 kWh |    | -17.05 | watts of electricity consumed in one hour.                                                                                                                            |
| Federal Wind Power Credit<br>(12/16/2021 - 12/31/2021)                | -0.001440 | 1,406.285 kWh |    | -2.03  | Energy Exchange Credit — Federal Columbia River<br>Benefits supplied by Bonneville Power Administration                                                               |
| Federal Wind Power Credit (1/1/2022 - 1/13/2022)                      | -0.001391 | 1,142.608 kWh |    | -1.59  | from low-cost power generated by federal hydroelectric<br>dams.                                                                                                       |
| Renewable Energy Credit<br>(12/16/2021 - 12/31/2021)                  | -0.000043 | 1,406.285 kWh |    | -0.06  | Other Electric Charges and Credits — Includes the<br>Conservation Program and Power Cost Adjustment (if                                                               |
| Renewable Energy Credit (1/1/2022 - 1/13/2022)                        | -0.000021 | 1,142.608 kWh |    | -0.02  | any) charges, and the Merger, Federal Wind Power, and                                                                                                                 |
| Other Electric Charges & Credits                                      | 0.009274  | 2,548.893 kWh |    | 23.64  | Renewable Energy credits.                                                                                                                                             |
| Subtotal                                                              |           |               |    | 292.78 |                                                                                                                                                                       |
| Taxes                                                                 |           |               |    |        |                                                                                                                                                                       |
| State Utility Tax (\$11.34 included in above charges)                 | 3.873%    |               |    |        |                                                                                                                                                                       |
| Current Electric Charges                                              |           |               | \$ | 292.78 |                                                                                                                                                                       |