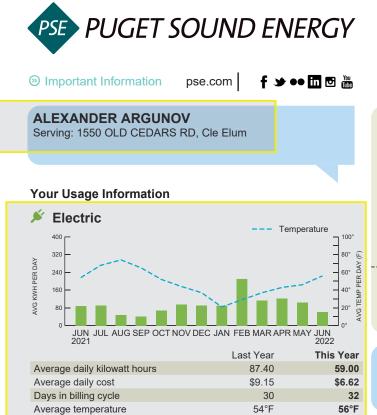

Page 1 of 2

**ALEXANDER ARGUNOV** Serving: 1550 OLD CEDARS RD, Cle Elum

## Your Usage Information

| Issued: January 13, 2022 |                 |
|--------------------------|-----------------|
| Account Number:          | 220023882420    |
| DUE DATE F               | ebruary 3, 2022 |
| TOTAL DUE                | \$932.48        |