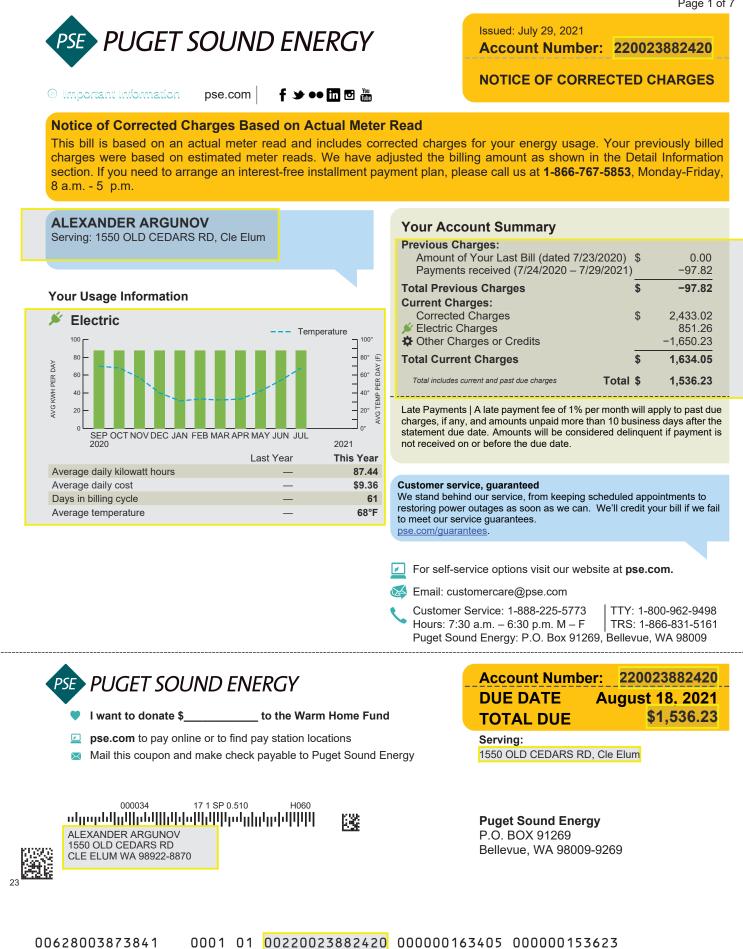

Page 1 of 2

**ALEXANDER ARGUNOV** Serving: 1550 OLD CEDARS RD, Cle Elum

## Your Usage Information

| Issued: January 13, 2022 |                 |
|--------------------------|-----------------|
| Account Number:          | 220023882420    |
| DUE DATE F               | ebruary 3, 2022 |
| TOTAL DUE                | \$932.48        |

#### Your Account Summary

| Previous Charges:<br>Amount of Your Last Bill (dated 12/15/2021) | \$<br>639.70 |
|------------------------------------------------------------------|--------------|
| Total Previous Charges                                           | \$<br>639.70 |
| Current Charges:                                                 | \$<br>292.78 |
| Total Current Charges                                            | \$<br>292.78 |
| Total includes current and past due charges Total                | \$<br>932.48 |
| Previous charges, if any, may be past due.                       |              |