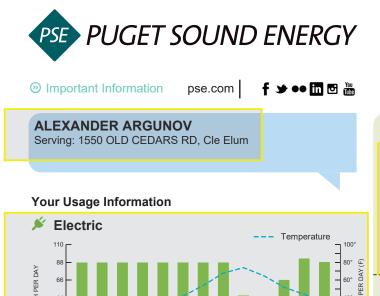

Page 1 of 2

**ALEXANDER ARGUNOV** Serving: 1550 OLD CEDARS RD, Cle Elum

## Your Usage Information

| Issued: January 13, 2022 |                 |
|--------------------------|-----------------|
| Account Number:          | 220023882420    |
| DUE DATE F               | ebruary 3, 2022 |
| TOTAL DUE                | \$932.48        |