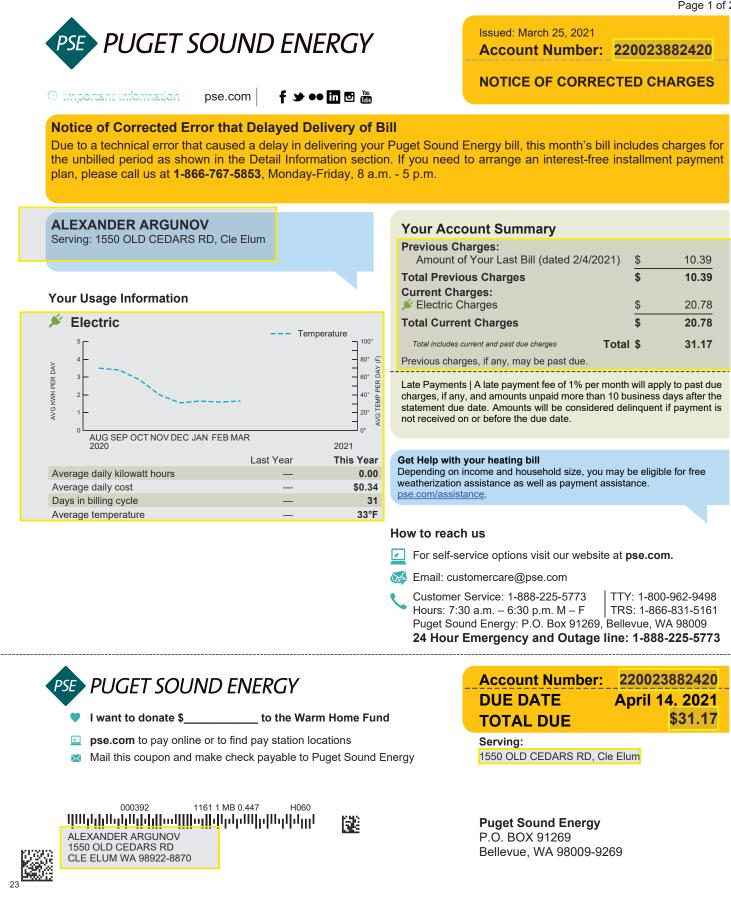

Page 1 of 2

**ALEXANDER ARGUNOV** Serving: 1550 OLD CEDARS RD, Cle Elum

#### Your Account Summary

| Previous Charges:<br>Amount of Your Last Bill (dated 12/15/2021) | \$<br>639.70 |
|------------------------------------------------------------------|--------------|
| Total Previous Charges                                           | \$<br>639.70 |
| Current Charges:                                                 | \$<br>292.78 |
| Total Current Charges                                            | \$<br>292.78 |
| Total includes current and past due charges Total                | \$<br>932.48 |
| Previous charges, if any, may be past due.                       |              |

Late Payments | A late payment fee of 1% per month will apply to past due charges, if any, and amounts unpaid more than 10 business days after the statement due date. Amounts will be considered delinquent if payment is not received on or before the due date.

#### How to reach us

For self-service options visit our website at pse.com.

Email: customercare@pse.com

Customer Service: 1-888-225-5773 TTY: 1-800-962-9498 Hours: 7:30 a.m. - 6:30 p.m. M - F TRS: 1-866-831-5161 Puget Sound Energy: P.O. Box 91269, Bellevue, WA 98009 24 Hour Emergency and Outage line: 1-888-225-5773