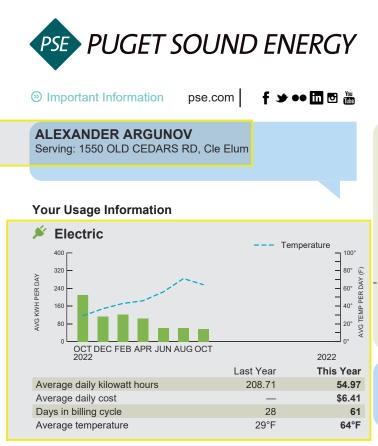

Page 1 of 2

**ALEXANDER ARGUNOV** Serving: 1550 OLD CEDARS RD, Cle Elum

## Your Usage Information

| Issued: January 13, 2022 |                 |
|--------------------------|-----------------|
| Account Number:          | 220023882420    |
| DUE DATE F               | ebruary 3, 2022 |
| TOTAL DUE                | \$932.48        |