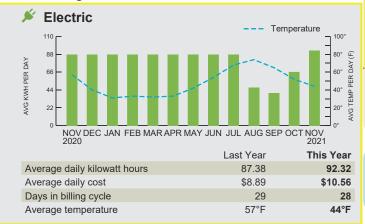

éctricas, de gas o apagones 24 horas al día, llame al 1-888-225-5773

若欲報告天然氣或電氣突發事件,或停電事故,每天 24 小時均可致 電 1-888-225-5773

Чтобы сообщить об аварии, связанной с природным газом или электроэнергией, или о перерыве в подаче электроэнергии. звоните в любое время суток по номеру 1-888-225-5773

We can translate for other languages. Call 1-888-225-5773.

### Keeping our word.

You will receive a \$50 credit on your PSE bill if we do not keep a set appointment to install new or reconnect existing service or inspect natural gas equipment. Exceptions apply during major storms or significant events beyond our control.

#### You deserve excellent service.

online complaint form at www.utc.wa.gov.



Page 1 of 2



**ALEXANDER ARGUNOV** Serving: 1550 OLD CEDARS RD, Cle Elum

## Your Usage Information



| Issued: November 12, 2021 |              |        |          |  |  |
|---------------------------|--------------|--------|----------|--|--|
| Account Num               | 220023882420 |        |          |  |  |
| DUE DATE                  | De           | cember | 6, 2021  |  |  |
| TOTAL DUE                 |              |        | \$295.78 |  |  |

### Your Account Summary

| Previous Charges:<br>Amount of Your Last Bill (dated 10/14/2021)<br>Payment received 11/5/2021 – Thank you! | )\$ | 372.63<br>-372.63 |
|-------------------------------------------------------------------------------------------------------------|-----|-------------------|
| Total Previous Charges<br>Current Charges:                                                                  | \$  | 0.00              |
|