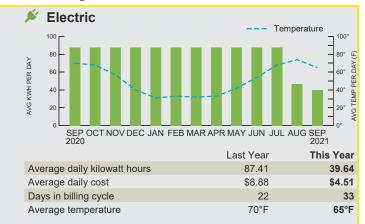

# 💉 Electric Detail Information: 1550 OLD CEDARS RD, Cle Elum

| ſ | Rate Schedule | edule Meter # Start Date End Date Multiplier |          | er Kilowatt Electric |           | Reactive    | Meter       |              |           |
|---|---------------|----------------------------------------------|----------|----------------------|-----------|-------------|-------------|--------------|-----------|
|   | Rale Schedule | Weter #                                      | Read     | Read                 | wuttpilei | Hours (kWh) | Demand (kW) | Power (kVAR) | Read Type |
|   | Residential 7 | X155953447                                   | 12/15    | 1/13                 | 1         | 2.548.893   |             |              | Estimated |
|   | Residential 7 | A100900447                                   | 9184.357 | 11733.25             |           | 2,040.095   |             | —            | Read      |

| Your Electric Charge Details (29 days)                                | Rate      | c Unit        | =  | Charge | Definitions                                                                                                                                                           |
|-----------------------------------------------------------------------|-----------|---------------|----|--------|-----------------------------------------------------------------------------------------------------------------------------------------------------------------------|
| 2,548.893 kWh used for service 12/16/2021 - 1/13/2022<br>Basic Charge | \$7.49    | per month     | \$ | 7.49   | <b>Basic Charge</b> — Covers the costs for meters, meter reading, billing and other costs that do not vary with energy use or the number of days covered by the bill. |
| Electricity                                                           |           |               |    |        | Multiplier — Converts the amount of electricity used as                                                                                                               |
| Tier 1 (First 600 kWh Used)                                           | 0.095631  | 600 kWh       |    | 57.38  | measured by your meter into kWh.                                                                                                                                      |
| Tier 2 (Above 600 kWh Used)                                           | 0.115462  | 1,948.893 kWh |    | 225.02 | <b>kWh</b> — Your use of electricity is billed in units called kilowatt hours. It is a unit of energy that equals 1,000                                               |
| Energy Exchange Credit                                                | -0.006689 | 2,548.893 kWh |    | -17.05 | watts of electricity consumed in one hour.                                                                                                                            |
| Federal Wind Power Credit<br>(12/16/2021 - 12/31/2021)                | -0.001440 | 1,406.285 kWh |    | -2.03  | Energy Exchange Credit — Federal Columbia River<br>Benefits supplied by Bonneville Power Administration                                                               |
| Federal Wind Power Credit (1/1/2022 - 1/13/2022)                      | -0.001391 | 1,142.608 kWh |    | -1.59  | from low-cost power generated by federal hydroelectric<br>dams.                                                                                                       |
| Renewable Energy Credit<br>(12/16/2021 - 12/31/2021)                  | -0.000043 | 1,406.285 kWh |    | -0.06  | Other Electric Charges and Credits — Includes the<br>Conservation Program and Power Cost Adjustment (if                                                               |
| Renewable Energy Credit (1/1/2022 - 1/13/2022)                        | -0.000021 | 1,142.608 kWh |    | -0.02  | any) charges, and the Merger, Federal Wind Power, and                                                                                                                 |
| Other Electric Charges & Credits                                      | 0.009274  | 2,548.893 kWh |    | 23.64  | Renewable Energy credits.                                                                                                                                             |
| Subtotal                                                              |           |               |    | 292.78 |                                                                                                                                                                       |
| Taxes                                                                 |           |               |    |        |                                                                                                                                                                       |
| State Utility Tax (\$11.34 included in above charges)                 | 3.873%    |               |    |        |                                                                                                                                                                       |
| Current Electric Charges                                              |           |               | \$ | 292.78 |                                                                                                                                                                       |