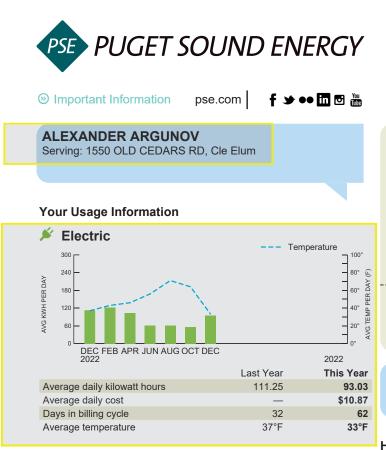

Page 1 of 2

**ALEXANDER ARGUNOV** Serving: 1550 OLD CEDARS RD, Cle Elum

## Your Usage Information

| Issued: January 13, 2022 |                 |
|--------------------------|-----------------|
| Account Number:          | 220023882420    |
| DUE DATE F               | ebruary 3, 2022 |
| TOTAL DUE                | \$932.48        |