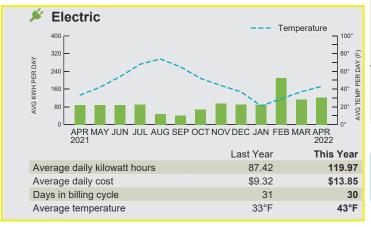

# 💉 Electric Detail Information: 1550 OLD CEDARS RD, Cle Elum

| ſ | Rate Schedule | edule Meter # Start Date End Date Multiplier |          | er Kilowatt Electric |           | Reactive    | Meter       |              |           |
|---|---------------|----------------------------------------------|----------|----------------------|-----------|-------------|-------------|--------------|-----------|
|   | Rale Schedule | Weter #                                      | Read     | Read                 | wuttpilei | Hours (kWh) | Demand (kW) | Power (kVAR) | Read Type |
|   | Residential 7 | X155953447                                   | 12/15    | 1/13                 | 1         | 2.548.893   |             |              | Estimated |
|   | Residential 7 | A100900447                                   | 9184.357 | 11733.25             |           | 2,040.095   |             | —            | Read      |

| Your Electric Charge Details (29 days)                                | Rate      | c Unit        | =  | Charge | Definitions                                                                                                                                                           |
|-----------------------------------------------------------------------|-----------|---------------|----|--------|-----------------------------------------------------------------------------------------------------------------------------------------------------------------------|
| 2,548.893 kWh used for service 12/16/2021 - 1/13/2022<br>Basic Charge | \$7.49    | per month     | \$ | 7.49   | <b>Basic Charge</b> — Covers the costs for meters, meter reading, billing and other costs that do not vary with energy use or the number of days covered by the bill. |
| Electricity                                                           |           |               |    |        | Multiplier — Converts the amount of electricity used as                                                                                                               |
| Tier 1 (First 600 kWh Used)                                           | 0.095631  | 600 kWh       |    | 57.38  | measured by your meter into kWh.                                                                                                                                      |
| Tier 2 (Above 600 kWh Used)                                           | 0.115462  | 1,948.893 kWh |    | 225.02 | <b>kWh</b> — Your use of electricity is billed in units called kilowatt hours. It is a unit of energy that equals 1,000                                               |
| Energy Exchange Credit                                                | -0.006689 | 2,548.893 kWh |    | -17.05 | watts of electricity consumed in one hour.                                                                                                                            |
| Federal Wind Power Credit<br>(12/16/2021 - 12/31/2021)                | -0.001440 | 1,406.285 kWh |    | -2.03  | Energy Exchange Credit — Federal Columbia River<br>Benefits supplied by Bonneville Power Administration                                                               |
| Federal Wind Power Credit (1/1/2022 - 1/13/2022)                      | -0.001391 | 1,142.608 kWh |    | -1.59  | from low-cost power generated by federal hydroelectric<br>dams.                                                                                                       |
| Renewable Energy Credit<br>(12/16/2021 - 12/31/2021)                  | -0.000043 | 1,406.285 kWh |    | -0.06  | Other Electric Charges and Credits — Includes the<br>Conservation Program and Power Cost Adjustment (if                                                               |
| Renewable Energy Credit (1/1/2022 - 1/13/2022)                        | -0.000021 | 1,142.608 kWh |    | -0.02  | any) charges, and the Merger, Federal Wind Power, and                                                                                                                 |
| Other Electric Charges & Credits                                      | 0.009274  | 2,548.893 kWh |    | 23.64  | Renewable Energy credits.                                                                                                                                             |
| Subtotal                                                              |           |               |    | 292.78 |                                                                                                                                                                       |
| Taxes                                                                 |           |               |    |        |                                                                                                                                                                       |
| State Utility Tax (\$11.34 included in above charges)                 | 3.873%    |               |    |        |                                                                                                                                                                       |
| Current Electric Charges                                              |           |               | \$ | 292.78 |                                                                                                                                                                       |