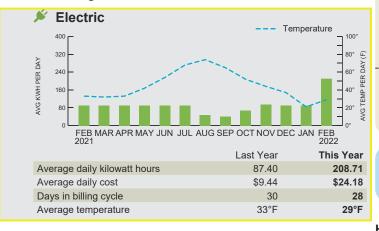

r reconnect existing service or inspect natural gas equipment. Exceptions apply during major storms or significant events beyond our control.

#### You deserve excellent service.

online complaint form at www.utc.wa.gov.

Every day we aim to give you clear, understandable answers to your questions about bills, credits, deposits and your energy service. If you have a complaint or dispute with your bill or service, please call us at 1-888-225-5773. If you are not satisfied with the response, ask to speak with a supervisor. If you are still not satisfied, you may contact the Consumer Affairs section of the Utilities and Transportation Commission at 1-888-333-WUTC (9882) or complete an



This bill is recyclable

Page 1 of 2



Serving: 1550 OLD CEDARS RD, Cle Elum

## Your Usage Information



| Issued: February 11, 2022 |               |
|---------------------------|---------------|
| Account Number:           | 220023882420  |
| DUE DATE                  | March 4, 2022 |
| TOTAL DUE                 | \$677.17      |

## Your Account Summary

| Previous Charges:<br>Amount of Your Last Bill (dated 1/13/2022)<br>Payment received 2/2/2022 – Thank you! | \$<br>932.48<br>-932.48 |
|-----------------------------------------------------------------------------------------------------------|-------------------------|
| Total Previous Charges                                                                                    | \$<br>0.00              |
| Current Charges:                                                                                          | \$<br>677.17