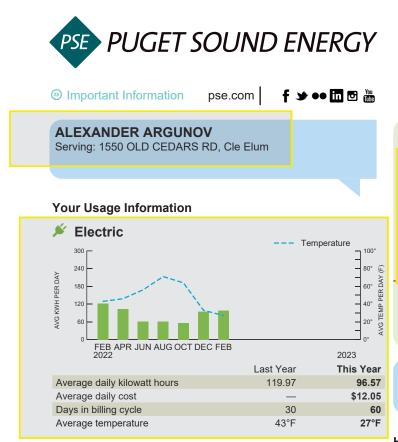

ll receive a \$50 credit on your PSE bill if we do not keep a set appointment to install new or reconnect existing service or inspect natural gas equipment. Exceptions apply during major storms or significant events beyond our control.

#### You deserve excellent service.

Every day we aim to give you clear, understandable answers to your questions about bills, credits, deposits and your energy service. If you have a complaint or dispute with your bill or service, please call us at 1-888-225-5773. If you are not satisfied with the response, ask to speak with a supervisor. If you are still not satisfied, you may contact the Consumer Affairs section of the Utilities and Transportation Commission at 1-888-333-WUTC (9882) or complete an online complaint form at www.utc.wa.gov.



Page 1 of 2



| Issued: February 13, 2023 |               |
|---------------------------|---------------|
| Account Number:           | 220023882420  |
| DUE DATE                  | March 6, 2023 |
| TOTAL DUE                 | \$4,348.91    |

## Your Account Summary

| Previous Charges:<br>Amount of Your Last Bill (dated 12/1-                                | 4/2022)\$ | 3,626.02 |
|-------------------------------------------------------------------------------------------|-----------|----------|
| Total Previous Charges                                                                    | \$        | 3,626.02 |
| Current Charges:                                                                          | \$        | 722.89   |
| Total Current Charges