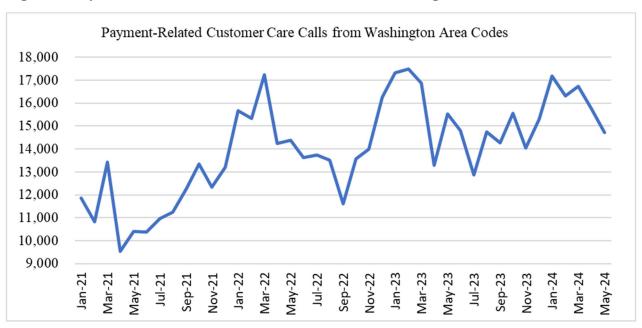

Figure 1 below shows that payment-related customer care calls increased by approximately 30 percent over the reporting period.

Figure 1. Payment-Related Customer Care Calls from Washington Area Codes

Between May 2020 and May 2024, use of pay stations decreased by 16.3 percent. Figure 2 below shows customer pay station use over time.