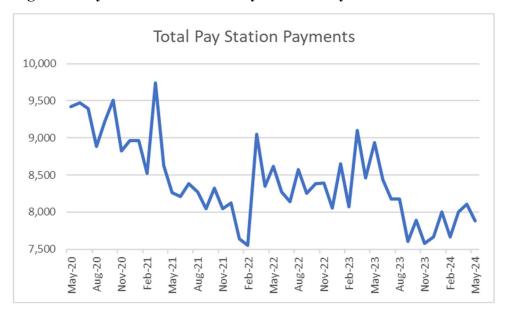

Figure 1 below shows that payment-related customer care calls increased by approximately 30 percent over the reporting period.

Figure 1. Payment-Related Customer Care Calls from Washington Area Codes

Between May 2020 and May 2024, use of pay stations decreased by 16.3 percent. Figure 2 below shows customer pay station use over time.

Figure 2. Pay Station Use from May 2020 to May 2024

Adoption of card and pay station payments before and after implementation were tracked. Between May 2021 and May 2024, card payments increased by 36.0 percent. Between May 2020 and May 2024, pay station payments decreased by 16.3 percent.