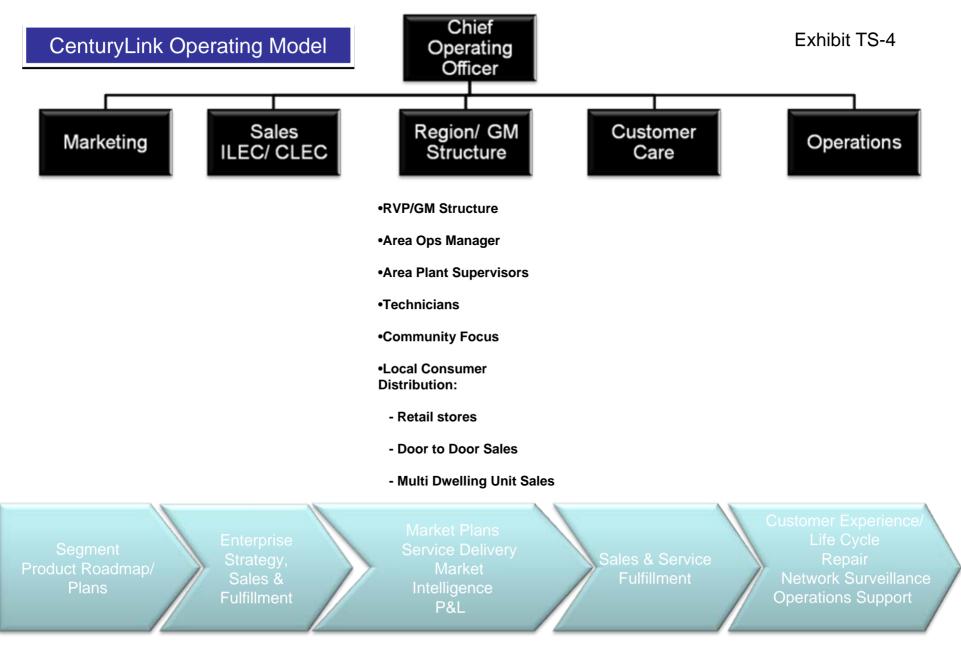

## CenturyLink – Experienced Consolidator

Acquisition of Pacific Telecom, Inc.; 600k access lines in 12 states (doubled the size of CTL); \$1.3 billion Acquired 490k access lines from GTE in AR, MO & WI; \$1.5 billion

Acquired 650k access lines from Verizon in AL & MO; \$2 billion

Acquisition of Madison River Com.; 165k access lines in 4 states; \$830 million

1997 1998 2000 2002 2005 2007 2009

Acquired 89k access lines from Ameritech in WI; \$221 million

Sold Wireless Properties to Alltel; \$1.6 billion

Acquired fiber assets in 2003 & 2005 to enhance LightCore; \$120 million

Acquired Embarq
Corporation; 5.4m access
lines; (more than tripling
the size of CTL)
\$11.6 billion

## **Integration Timelines**

## **Embarg Transaction**





Proven Go-to-Market Service Delivery Model