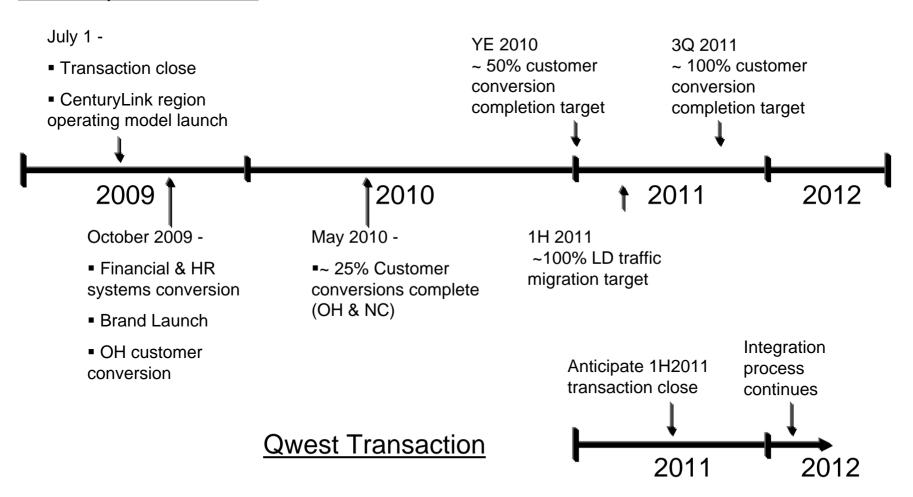

## CenturyLink – Experienced Consolidator

Acquisition of Pacific Telecom, Inc.; 600k access lines in 12 states (doubled the size of CTL); \$1.3 billion Acquired 490k access lines from GTE in AR, MO & WI; \$1.5 billion

Acquired 650k access lines from Verizon in AL & MO; \$2 billion

Acquisition of Madison River Com.; 165k access lines in 4 states; \$830 million

1997 1998 2000 2002 2005 2007 2009

Acquired 89k access lines from Ameritech in WI; \$221 million

Sold Wireless Properties to Alltel; \$1.6 billion

Acquired fiber assets in 2003 & 2005 to enhance LightCore; \$120 million

Acquired Embarq
Corporation; 5.4m access
lines; (more than tripling
the size of CTL)
\$11.6 billion

## **Integration Timelines**

## **Embarg Transaction**





Proven Go-to-Market Service Delivery Model