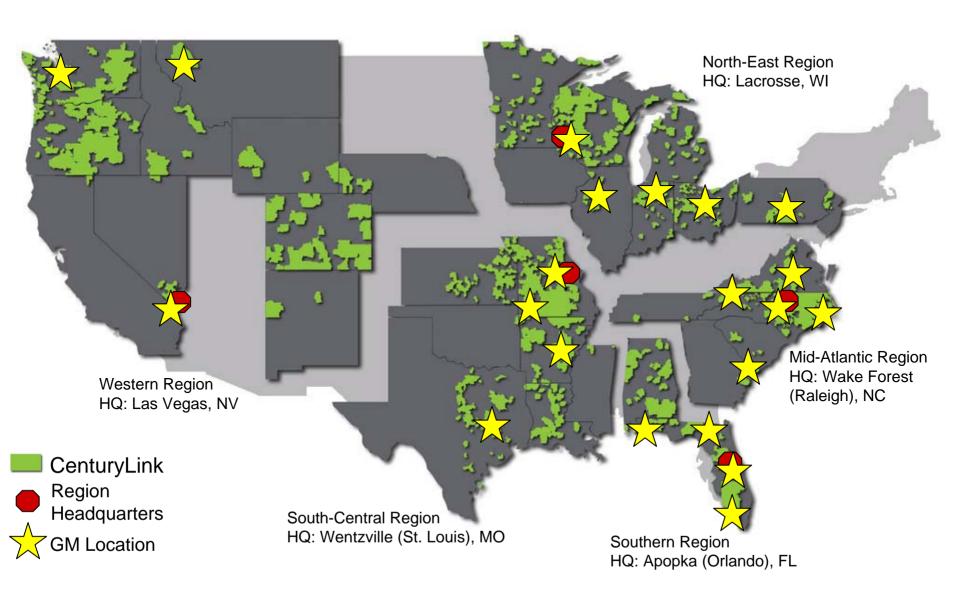

## CenturyLink – Experienced Consolidator

Acquisition of Pacific Telecom, Inc.; 600k access lines in 12 states (doubled the size of CTL); \$1.3 billion Acquired 490k access lines from GTE in AR, MO & WI; \$1.5 billion

Acquired 650k access lines from Verizon in AL & MO; \$2 billion

Acquisition of Madison River Com.; 165k access lines in 4 states; \$830 million

1997 1998 2000 2002 2005 2007 2009

Acquired 89k access lines from Ameritech in WI; \$221 million

Sold Wireless Properties to Alltel; \$1.6 billion

Acquired fiber assets in 2003 & 2005 to enhance LightCore; \$120 million

Acquired Embarq
Corporation; 5.4m access
lines; (more than tripling
the size of CTL)
\$11.6 billion

## **Integration Timelines**

## **Embarg Transaction**





Proven Go-to-Market Service Delivery Model