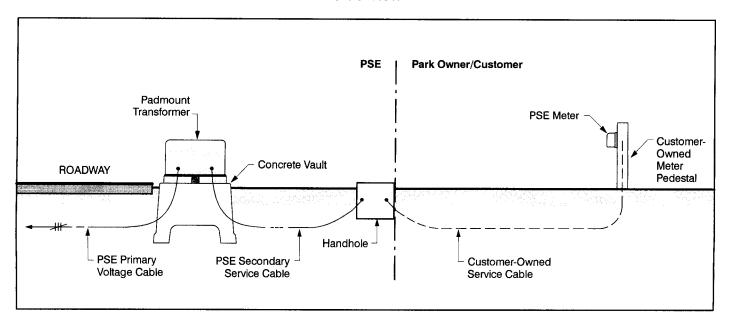

## Typical Mobile Home/Manufactured Home Park Side View

Service to Home

---- Secondary Conductor

HH1 = Handhole No. 1

V1 = Vault No. 1