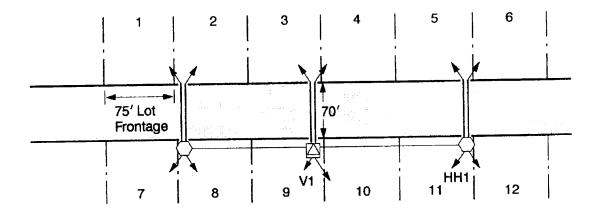

## Typical Mobile Home/Manufactured Home Park Side View

Service to Home

---- Secondary Conductor

HH1 = Handhole No. 1

V1 = Vault No. 1