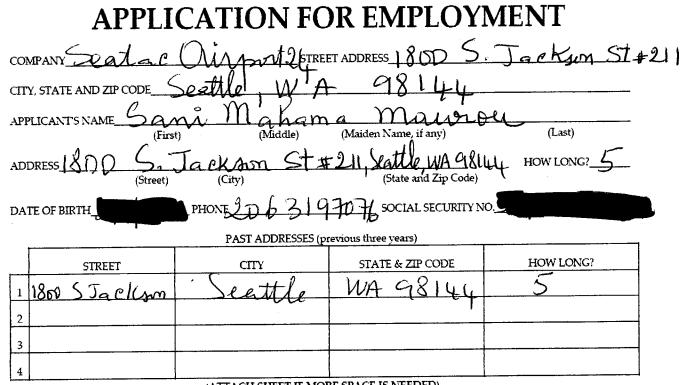

# TC-152296

ŝ

.

•

b

ş

|     | APPLI                 | CATION FO          | OR EMPLOY              | MENT           |
|-----|-----------------------|--------------------|------------------------|----------------|
| CO  | MPANY Seatac          | Auport 24stre      | EET ADDRESS 1800 S     | Jackson Street |
| сп  | Y, STATE AND ZIP CODE | seattle, is        | 1A98141                | F              |
| API | PLICANT'S NAME YA     | NKUBA              | NDOW                   | >              |
|     | (Firs                 |                    | (Maiden Name, if any)  | (Last)         |
| AD  |                       | Ave # 321 Se       | attle WA (18):         | HOW LONG?      |
|     | (Street)              | (City)             | (State and Zip Code)   | . ,            |
| DA  | TE OF BIRTH           | PHONE 253 351      | 7042 SOCIAL SECURITY N | 0              |
|     |                       | PAST ADDRESSES (1  | previous three years)  |                |
|     | STREET                | CITY               | STATE & ZIP CODE       | HOW LONG?      |
| 1   | 2305 1St Ave          | Seattle            | WA 98121               | 4.45           |
| 2   |                       |                    |                        | •<br>          |
| 3   |                       |                    |                        |                |
| 4   |                       |                    |                        |                |
|     |                       | ATTACU SUPET IF MC | DE CDACE IS NEEDED)    |                |