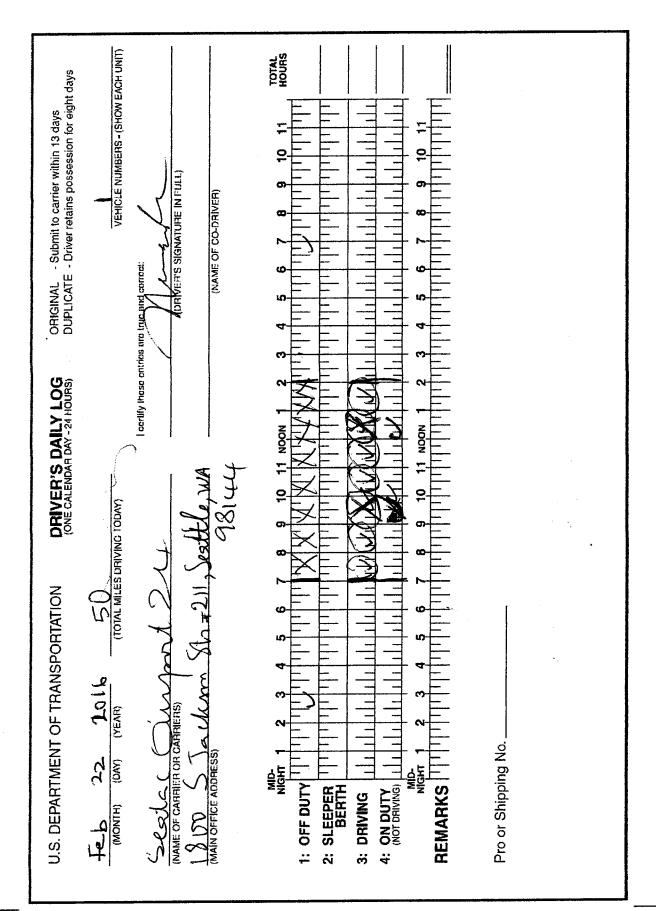

#### **Documents included:**

- 2 application for employment
- 2 driving record
- 2 medical certificate
- 2 background check
- 2 cerfticate of liability insurance
- 2 insurance identification card
- 2 vehicle registration
- 1 accident register
- 2 road test form
- 2 inspection, repair & maintenance record
- 1 driver time record
- 1 driver's daily log
- 1 driver's daily inspection
- 2 Rules for driver not respecting UTC Regulations and Rules
- 7 proof of some repairs' receipts