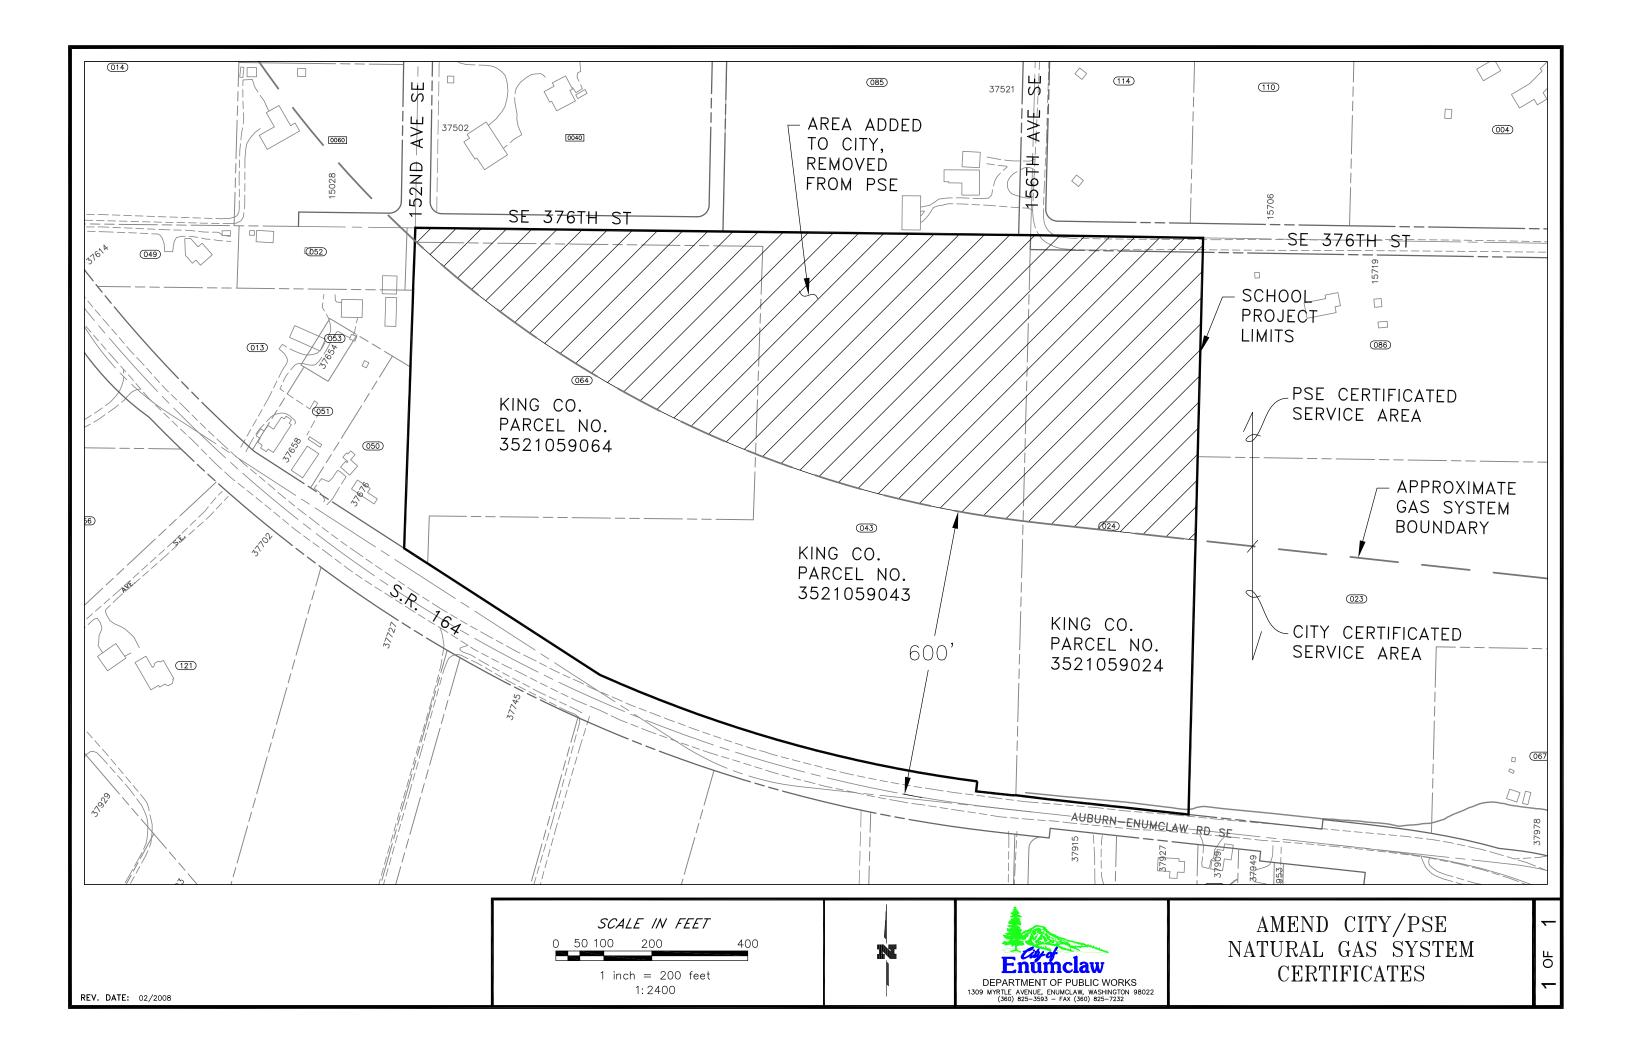

TOGETHER WITH that portion of the northeast quarter of the southwest quarter and the west 22 rods of the northwest quarter of the southeast quarter of Sec. 35, T. 21 N., R. 5 E., lying 600 feet north of said Enumclaw Gas lateral where said lateral parallels State Highway 167, said portion being added to Enumclaw gas service area March 2008.

EXCEPT that portion of the northeast quarter of the southwest quarter and the west 22 rods of the northwest quarter of the southeast quarter of Sec. 35, T. 21 N., R. 5 E., lying 600 feet north of said Enumclaw Gas lateral where said lateral parallels State Highway 167, said portion being added to Enumclaw gas service area March 2008.