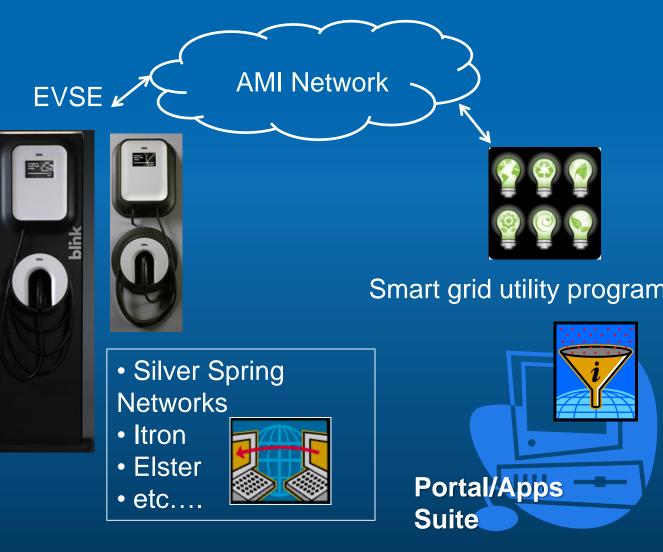

## **Blink EVSE Integrated for Smart Charging**

Integrated revenue grade energy meter

- TOU registers
- Multiple tariffs
- ANSI C12.1 certification in progress

Integrated SSN NIC card capable

- V2G capable
- Real time load
  control
- Bi-directional communications