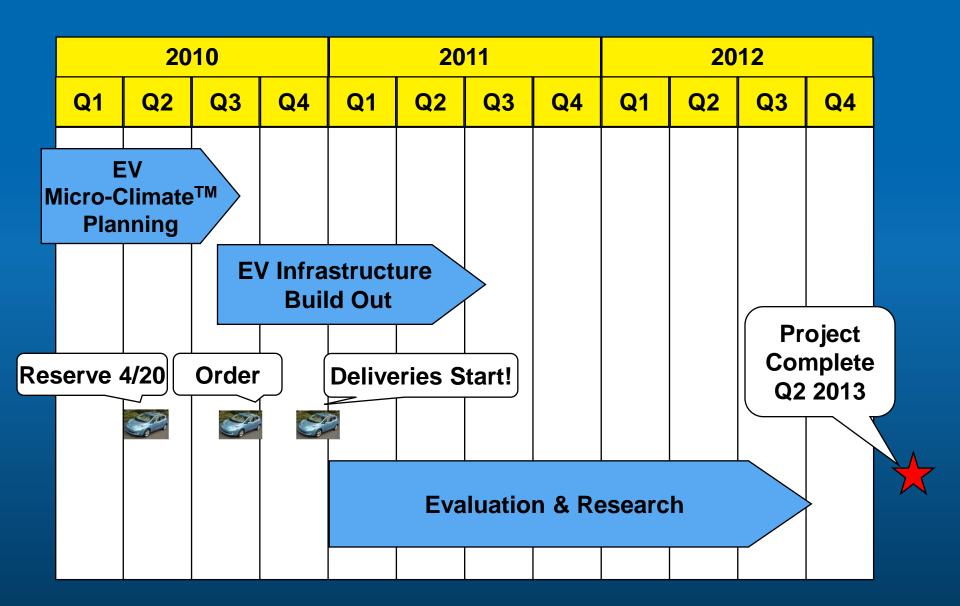

## **Project**



## Washington Utilities and Transportation Commission Work Session October 28, 2010











Established in 1996

 Subsidiary of ECOtality (NASDAQ: ECTY)













## Project



#### **Charging Station Locations**



- \$230 million total
  - \$115 million US DOE Contract
- 8,300 Electric Vehicles
- 15,000 charging stations
- 16 metro areas in six states and the District of Columbia
- Transportation Corridors











## Level 2 (240V) Charging Stations



11 - 22 miles per60 minutes of charge

## DC Fast Charge (480V) Charging Stations





30 - 40 miles per 10 minutes of charge





### **Level 2 Commercial Deployment**

#### Where?

- Urban Centers
- Destinations Shopping, Recreation, etc.
- Transient Parking: 1 3 hours

#### Why?

- Reduce range anxiety
- Business Hosts:
  - Draws EV customers—they stay longer
  - Advertising advantages
  - Revenue sharing







## **DC Fast Charge Deployment**

#### Where?

- Short visit locations:
  - Gasoline stations
  - Convenience Stores
  - 10 15 minute charge

### Why?

- Support destination travel
- Enable worry-free travel throughout the region
- Enable corridor travel











# bhk

- ... is Open.
- ... is Smart.
- ... is Connected.
- ... is a L