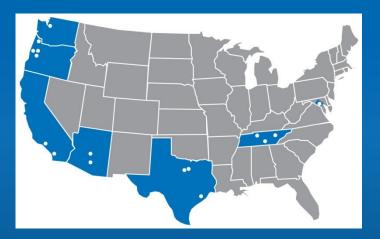

#### **Charging Station Locations**

- \$230 million total
  - \$115 million US DOE Contract
- 8,300 Electric Vehicles
- 15,000 charging stations
- 16 metro areas in six states and the District of Columbia
- Transportation Corridors