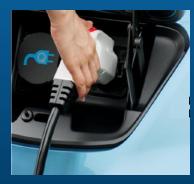

## Level 2 (240V) Charging Stations

11 - 22 miles per60 minutes of charge

## DC Fast Charge (480V) Charging Stations

30 - 40 miles per 10 minutes of charge