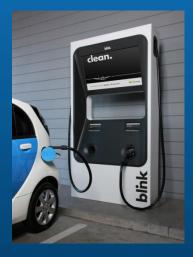

## DC Fast Charge (480V) Charging Stations

30 - 40 miles per 10 minutes of charge

## **DC Fast Charge Deployment**

#### Where?

- Short visit locations:
  - Gasoline stations
  - Convenience Stores
  - 10 15 minute charge

### Why?

- Support destination travel
- Enable worry-free travel throughout the region
- Enable corridor travel