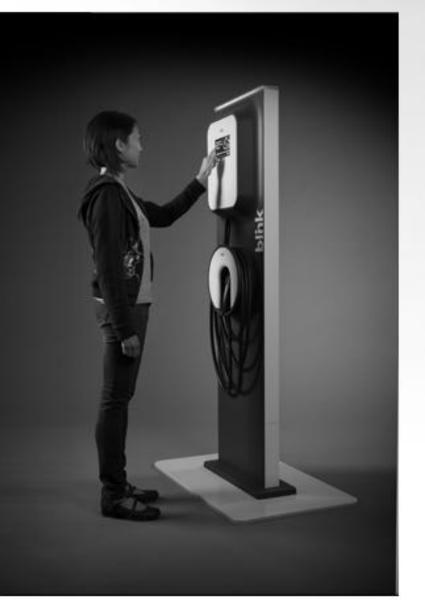

## Level 2 (240V) Charging Stations

11 - 22 miles per60 minutes of charge

### **Level 2 Commercial Deployment**

#### Where?

- Urban Centers
- Destinations Shopping, Recreation, etc.
- Transient Parking: 1 3 hours

#### Why?

- Reduce range anxiety
- Business Hosts:
  - Draws EV customers—they stay longer
  - Advertising advantages
  - Revenue sharing