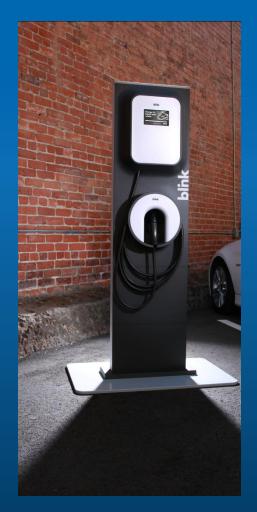

## Level 2 (240V) Charging Stations

11 - 22 miles per60 minutes of charge

### **Level 2 Commercial Deployment**

#### Where?

- Urban Centers
- Destinations Shopping, Recreation, etc.
- Transient Parking: 1 3 hours

#### Why?

- Reduce range anxiety
- Business Hosts:
  - Draws EV customers—they stay longer
  - Advertising advantages
  - Revenue sharing