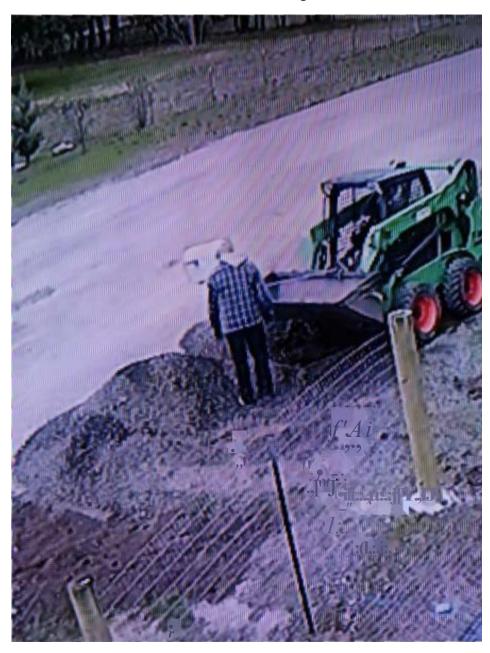

### photo of the 2 lots

Google map old mailbox location-red , new mailbox location (green) and power pole/communications box (blue)

Pictures of mailbox being moved

Fence post work without markings