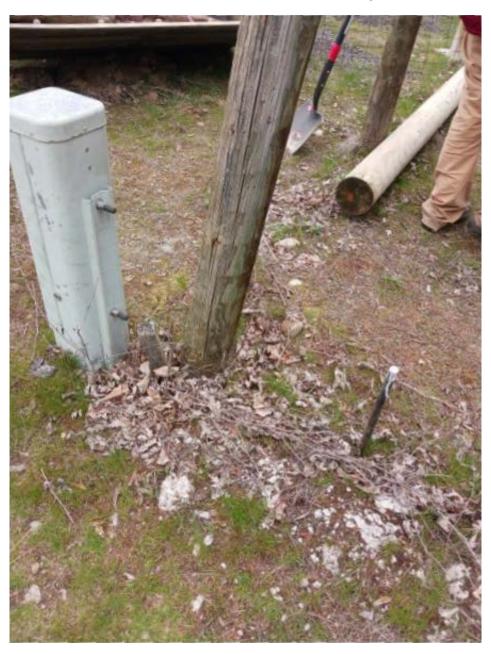

### photo of the 2 lots

Google map old mailbox location-red , new mailbox location (green) and power pole/communications box (blue)

Pictures of mailbox being moved

Fence post work without markings