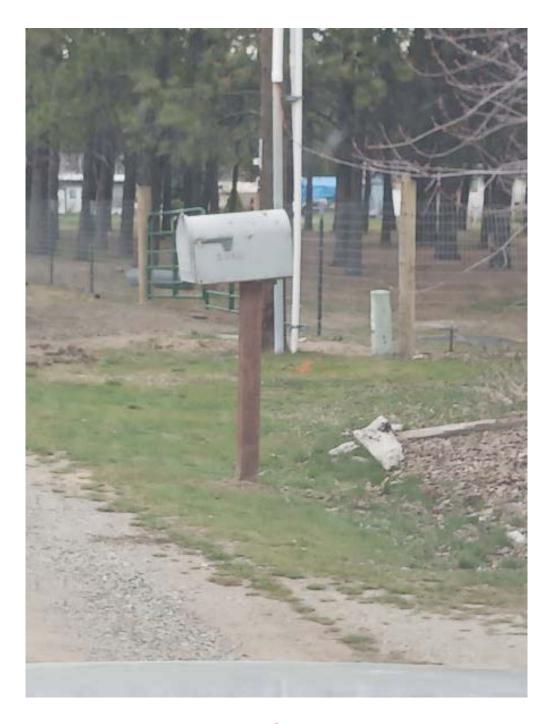

### photo of the 2 lots

Google map old mailbox location-red , new mailbox location (green) and power pole/communications box (blue)

Pictures of mailbox being moved

Fence post work without markings