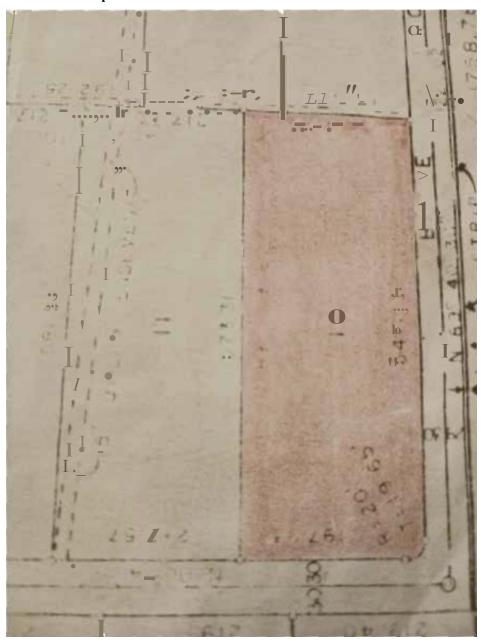

### photo of the 2 lots

Google map old mailbox location-red , new mailbox location (green) and power pole/communications box (blue)

Pictures of mailbox being moved

Fence post work without markings