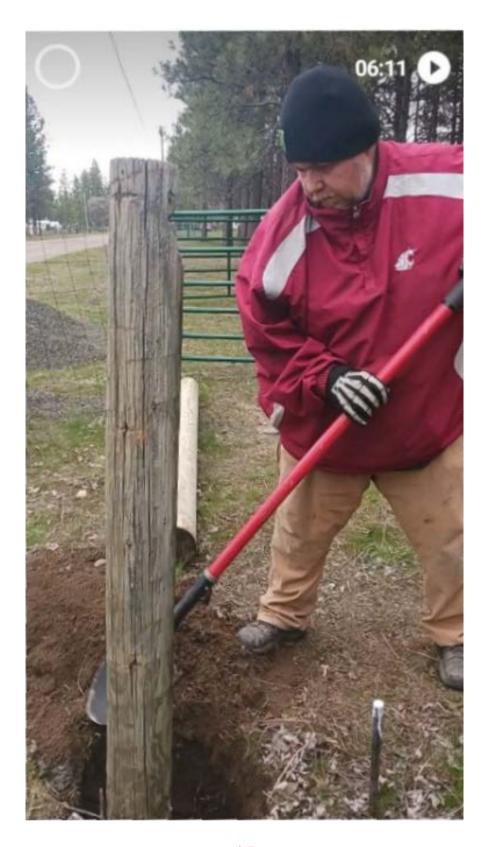

### photo of the 2 lots

Google map old mailbox location-red , new mailbox location (green) and power pole/communications box (blue)

Pictures of mailbox being moved

Fence post work without markings