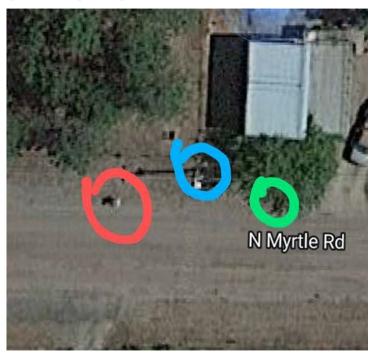

### photo of the 2 lots

Google map old mailbox location-red , new mailbox location (green) and power pole/communications box (blue)

Pictures of mailbox being moved

Fence post work without markings