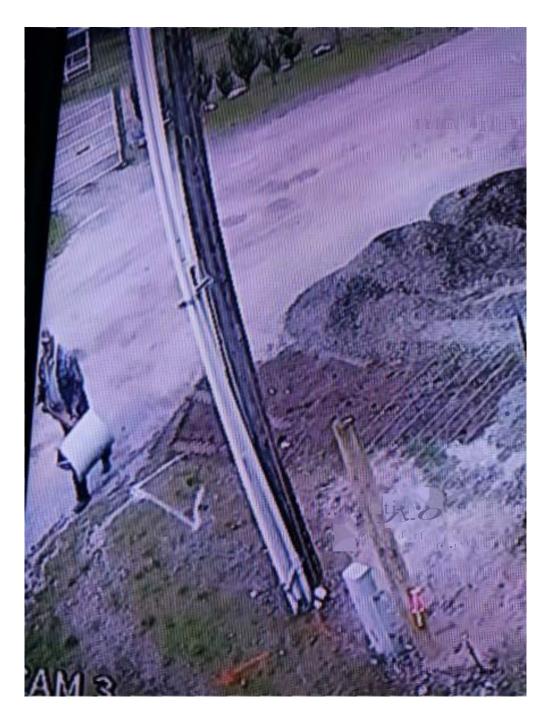

### photo of the 2 lots

Google map old mailbox location-red , new mailbox location (green) and power pole/communications box (blue)

Pictures of mailbox being moved

Fence post work without markings