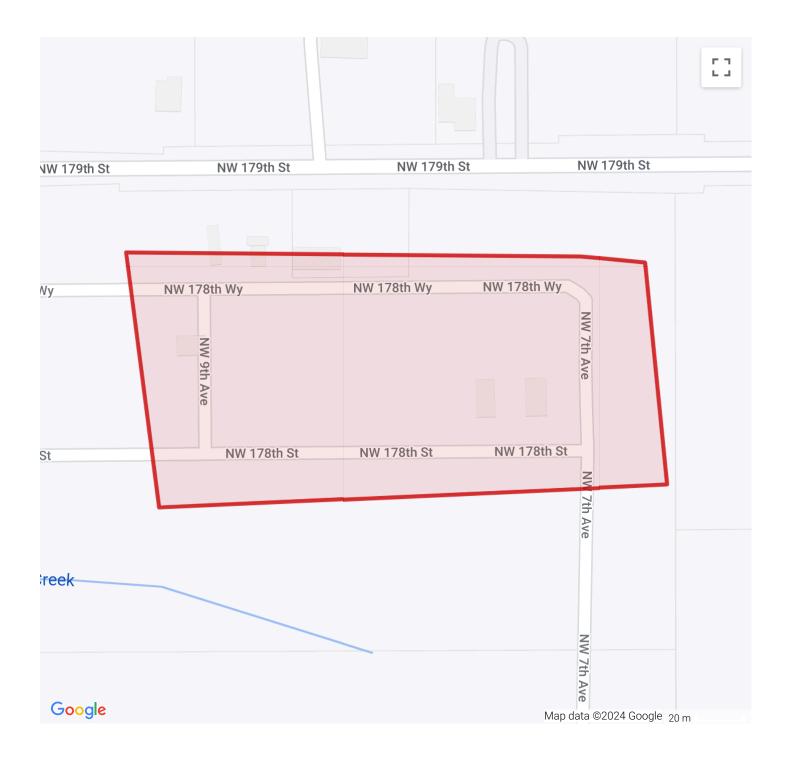

## DIG SITE LOCATION

WA State: **CLARK** County:

**Place:** RIDGEFIELD

Address: 811

**Street:** NW 178TH WAY

**Intersecting Street:** NW 9TH AVE

EXCAVATION SITE IS ON THE S SIDE OF THE ROAD. MARK THE ENTIRE PROP **Location of Work:** 

AT ABV ADD

READ THE AREA MARKED IN WHITE STATEMENT Remarks:

AREA IS NOT MARKED IN WHITE PAINT

**Map Coord NW Lat:** 45.7503291

Lon: -122.6799949 **SE Lat:** 45.7493743 **Lon:** -122.6770972

Legend: Locate Polygon

Lat/Lon