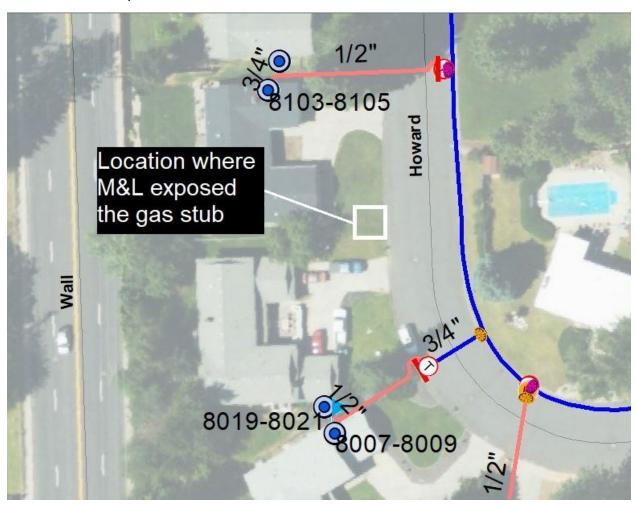

# Case 24-013: M&L vs Avista 8103 N Howard St Spokane WA Avista Response Narrative

The line found by M&L Construction at 8103 N Howard St in Spokane was an unmapped steel stub. The stub is believed to have been installed in 1958 or 1959 based on the other steel service and stub installs in the area. As part of routine check-ins with directional drilling crews, our Avista inspector arrived on site shortly after M&L's crew exposed the gas line. Our inspector verified the line was live and located the line in the dig area to ensure it wasn't in further conflict. The inspector evaluated the condition of the steel line and determined only the coating was affected and applied another pipe wrap to the line. After discovering of the unmapped stub, Avista scheduled a crew to confirm the location of the stub and either cut it off at the main or use location data to update it on Avista mapping.

### M&L Construction pothole location:

Avista locate request to determine accurate location of stub: