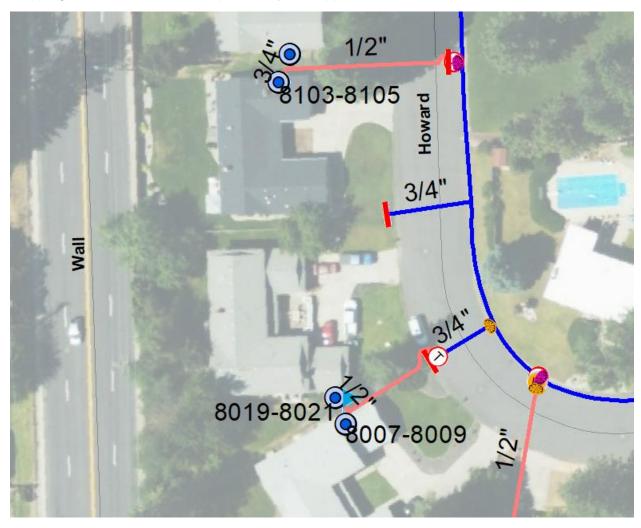

uipment:

Work Being Done For: AVA/NPL 1030875342

#### DIG SITE LOCATION

State: WA

County: SPOKANE

Place: TOWN AND COUNTRY

Address:

Street: N HOWARD DR

Intersecting Street: W SIERRA WAY

Location of Work: MARKING INSTRUCTIONS: FROM THE INTERSECTION OF W SIERRA WAY

HEAD NNW 210 FEET ON N HOWARD DR TO THE BEGINNING OF THE ROUTE.

MARK 25 FEET EITHER SIDE OF THE CENTERLINE OF N HOWARD DR

FOLLOWING THE ROUTE S FOR 112 FEET.

Remarks: AREA MARKED IN WHITE PAINT. LOCATE AREA IS 300FT S OF C/L OF

CAROLINA WAY ON N HOWARD ST. PLEASE LOCATE AS MARKED IN WHITE FOR AVISTA TO LOCATE UNMAPPED GAS STUB. CPC ROBB 509-280-7383

Map Coord NW Lat: 47.7316827

Lon: -117.4213328 SE Lat: 47.7312376 Lon: -117.4211232

#### MEMBERS NOTIFIED

## Mapping updated to include the previously unmapped stub: