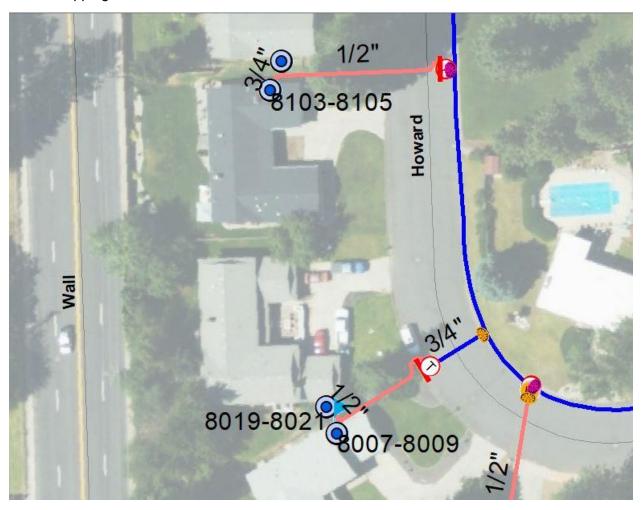

ELM/Avista did account for and locate the 19 gas services, 2 gas stubs, and 3 gas mains that were known about and mapped on this 1500ft residential locate.

Please see additional documentation on next pages.

Avista mapping at the time of the locate and excavation: