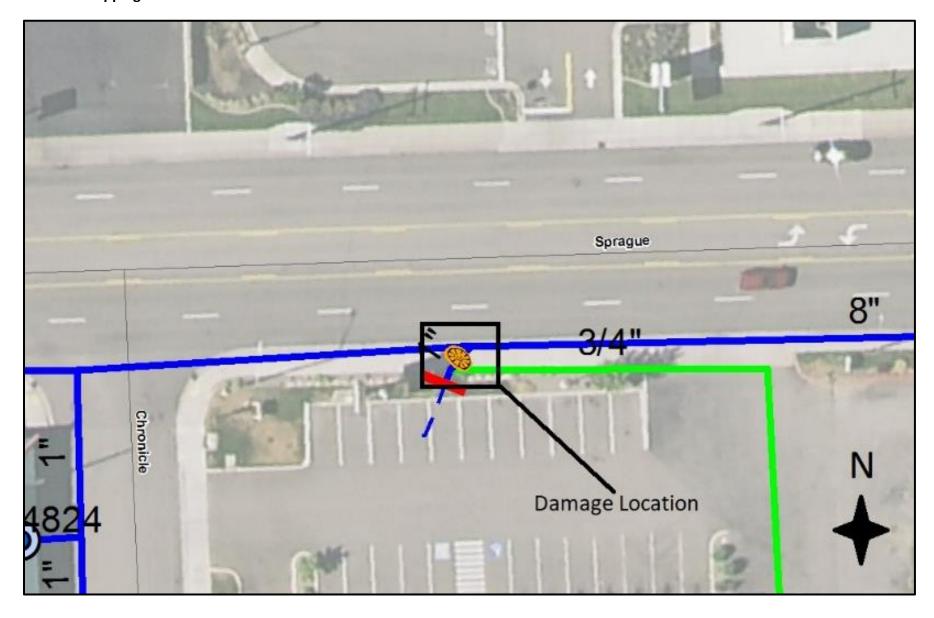

### 9. Damage Sketch

\*Sketch is best information based on original locate photos and matching them up with on-site damage photos. The **white line** is where the sidewalk panel had an expansion joint (seen in the original locate photo). The **yellow line** is where the gas line is running. The **yellow dots** are roughly where the locate marks were on sidewalk panel before it was removed.