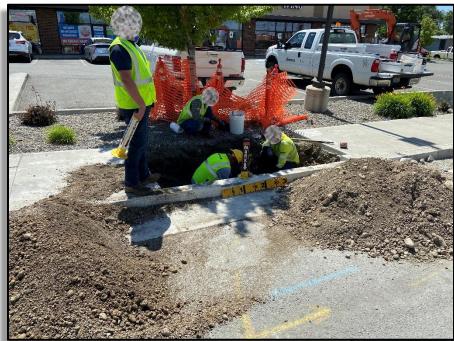

Type of Work: INSTALL CATV MAINLINE Directional Drilling: YES

Type(s) of Excavation
Equipment:

BACKHOE / TRACKHOE, DIRECTIONAL DRILLING

Work Being Done For: CITY OF SPOKANE VALLEY

DIG SITE LOCATION

State: WA County: SPOKANE

Place: SPOKANE VALLEY Address:

Street: E SPRAGUE AVE
Intersecting Street: S CUSTER RD

Location of Work: ALONG THE SOUTH CURB LANE OF SPRAGUE AVE FROM CUSTER TO FANCHER NEEDS LOCATED FOR DIRECTIONAL BORING IN THE STREET AND PULL BOXES IN THE SIDEWALK.

Remarks: AREA MARKED IN WHITE PAINT

 Map Coord NW Lat:
 47.6572966
 Lon:
 -117.3417199

 SE Lat:
 47.6569208
 Lon:
 -117.3254979

### 2. Dig Area and Damage Location



# 3. Avista Mapping



## 4. Original Locate Photos





5. Original Locate Photos: continued





## 6. Damage Photo



### 7. Hit Kit Photos







**8. Depth of Utility** – Shows there was roughly 20 inches of dirt cover for the gas line below the bottom of the sidewalk panel.



### 9. Damage Sketch



\*Sketch is best information based on original locate photos and matching them up with on-site damage photos. The **white line** is where the sidewalk panel had an expansion joint (seen in the original locate photo). The **yellow line** is where the gas line is running. The **yellow dots** are roughly where the locate marks were on sidewalk panel before it was removed.

## 10. Comparison of Sketch with Original Locate Photo