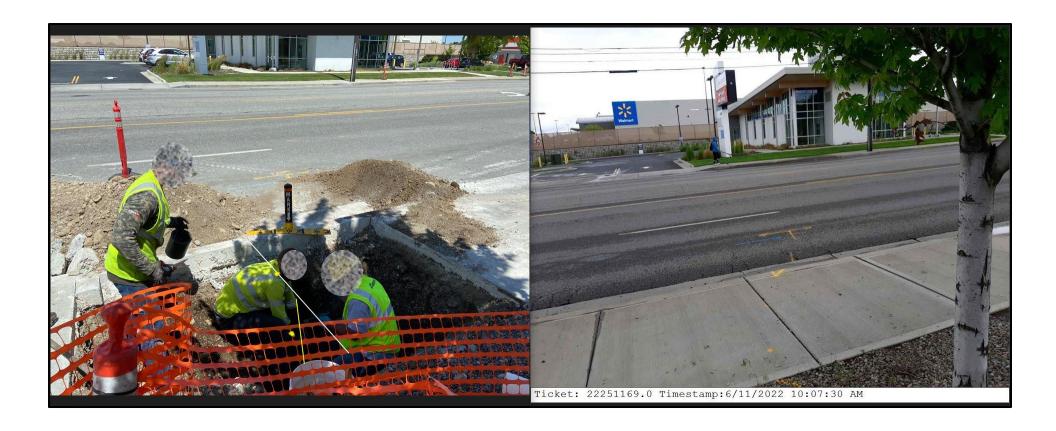

08
 Lon:
 -117.3254979

### 2. Dig Area and Damage Location



# 3. Avista Mapping



## 4. Original Locate Photos





5. Original Locate Photos: continued





## 6. Damage Photo



### 7. Hit Kit Photos







**8. Depth of Utility** – Shows there was roughly 20 inches of dirt cover for the gas line below the bottom of the sidewalk panel.



### 9. Damage Sketch



\*Sketch is best information based on original locate photos and matching them up with on-site damage photos. The **white line** is where the sidewalk panel had an expansion joint (seen in the original locate photo). The **yellow line** is where the gas line is running. The **yellow dots** are roughly where the locate marks were on sidewalk panel before it was removed.

## 10. Comparison of Sketch with Original Locate Photo