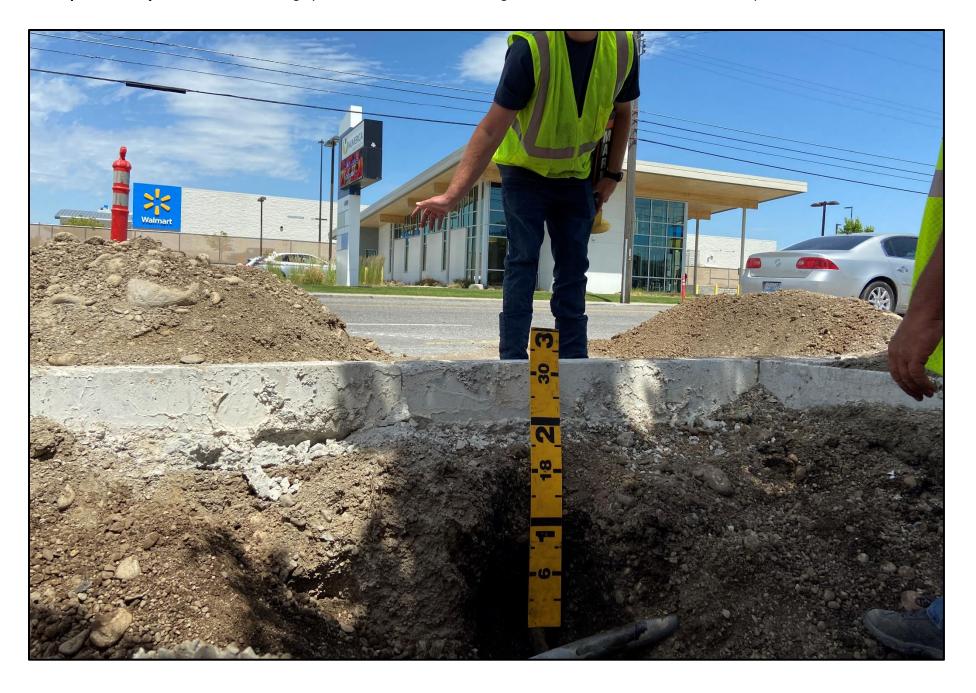

### 7. Hit Kit Photos

**8. Depth of Utility** – Shows there was roughly 20 inches of dirt cover for the gas line below the bottom of the sidewalk panel.