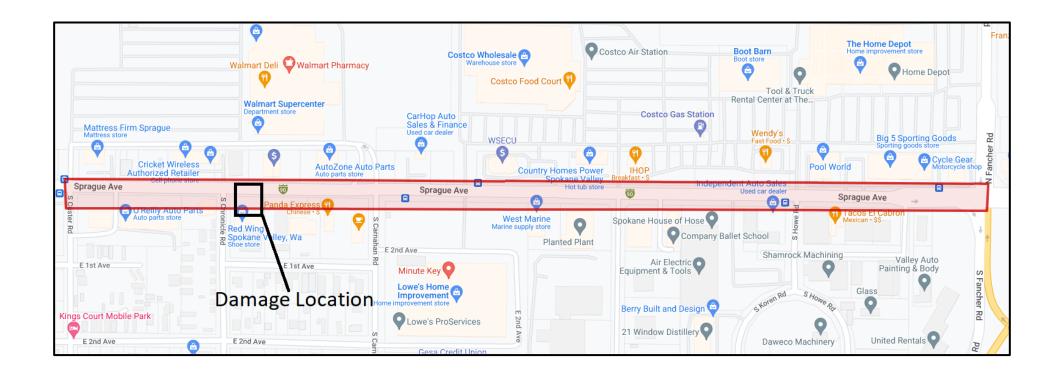

tact:

Phone:
Fax Phone:

Caller Address: 4111 DALKE AVE SPOKANE, WA 99217-6520

Email Address: stephanie@mlconstruction.com

DIG SITE INFORMATION

Type of Work: INSTALL CATV MAINLINE Directional Drilling: YES

Type(s) of Excavation
Equipment:

BACKHOE / TRACKHOE, DIRECTIONAL DRILLING

Work Being Done For: CITY OF SPOKANE VALLEY

DIG SITE LOCATION

State: WA County: SPOKANE

Place: SPOKANE VALLEY Address:

Street: E SPRAGUE AVE
Intersecting Street: S CUSTER RD

Location of Work: ALONG THE SOUTH CURB LANE OF SPRAGUE AVE FROM CUSTER TO FANCHER NEEDS LOCATED FOR DIRECTIONAL BORING IN THE STREET AND PULL BOXES IN THE SIDEWALK.

Remarks: AREA MARKED IN WHITE PAINT

 Map Coord NW Lat:
 47.6572966
 Lon:
 -117.3417199

 SE Lat:
 47.6569208
 Lon:
 -117.3254979

### 2. Dig Area and Damage Location



# 3. Avista Mapping



## 4. Original Locate Photos





5. Original Locate Photos: continued





## 6. Damage Photo



### 7. Hit Kit Photos







**8. Depth of Utility** – Shows there was roughly 20 inches of dirt cover for the gas line below the bottom of the sidewalk panel.



### 9. Damage Sketch



\*Sketch is best information based on original locate photos and matching them up with on-site damage photos. The **white line** is where the sidewalk panel had an expansion joint (seen in the original locate photo). The **yellow line** is where the gas line is running. The **yellow dots** are roughly where the locate marks were on sidewalk panel before it was removed.

## 10. Comparison of Sketch with Original Locate Photo