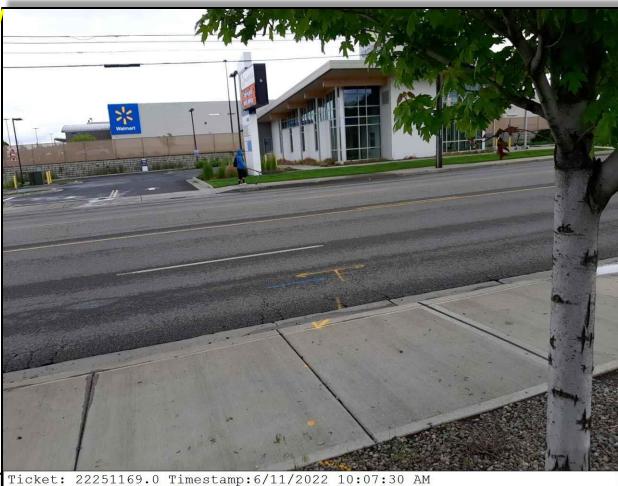

E SPOKANE, WA 99217-6520

Email Address: stephanie@mlconstruction.com

DIG SITE INFORMATION

Type of Work: INSTALL CATV MAINLINE Directional Drilling: YES

Type(s) of Excavation
Equipment:

BACKHOE / TRACKHOE, DIRECTIONAL DRILLING

Work Being Done For: CITY OF SPOKANE VALLEY

DIG SITE LOCATION

State: WA County: SPOKANE

Place: SPOKANE VALLEY Address:

Street: E SPRAGUE AVE
Intersecting Street: S CUSTER RD

Location of Work: ALONG THE SOUTH CURB LANE OF SPRAGUE AVE FROM CUSTER TO FANCHER NEEDS LOCATED FOR DIRECTIONAL BORING IN THE STREET AND PULL BOXES IN THE SIDEWALK.

Remarks: AREA MARKED IN WHITE PAINT

 Map Coord NW Lat:
 47.6572966
 Lon:
 -117.3417199

 SE Lat:
 47.6569208
 Lon:
 -117.3254979

### 2. Dig Area and Damage Location



# 3. Avista Mapping



## 4. Original Locate Photos





5. Original Locate Photos: continued





## 6. Damage Photo



### 7. Hit Kit Photos







**8. Depth of Utility** – Shows there was roughly 20 inches of dirt cover for the gas line below the bottom of the sidewalk panel.



### 9. Damage Sketch



\*Sketch is best information based on original locate photos and matching them up with on-site damage photos. The **white line** is where the sidewalk panel had an expansion joint (seen in the original locate photo). The **yellow line** is where the gas line is running. The **yellow dots** are roughly where the locate marks were on sidewalk panel before it was removed.

## 10. Comparison of Sketch with Original Locate Photo