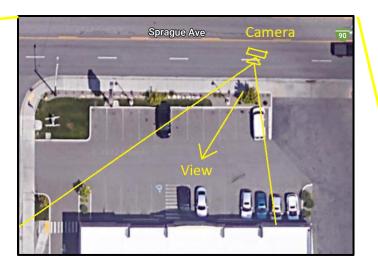

Type of Work: INSTALL CATV MAINLINE Directional Drilling: YES

Type(s) of Excavation
Equipment:

BACKHOE / TRACKHOE, DIRECTIONAL DRILLING

Work Being Done For: CITY OF SPOKANE VALLEY

DIG SITE LOCATION

State: WA County: SPOKANE

Place: SPOKANE VALLEY Address:

Street: E SPRAGUE AVE
Intersecting Street: S CUSTER RD

Location of Work: ALONG THE SOUTH CURB LANE OF SPRAGUE AVE FROM CUSTER TO FANCHER NEEDS LOCATED FOR DIRECTIONAL BORING IN THE STREET AND PULL BOXES IN THE SIDEWALK.

Remarks: AREA MARKED IN WHITE PAINT

 Map Coord NW Lat:
 47.6572966
 Lon:
 -117.3417199

 SE Lat:
 47.6569208
 Lon:
 -117.3254979

### 2. Dig Area and Damage Location



# 3. Avista Mapping



## 4. Original Locate Photos





5. Original Locate Photos: continued





## 6. Damage Photo



### 7. Hit Kit Photos







**8. Depth of Utility** – Shows there was roughly 20 inches of dirt cover for the gas line below the bottom of the sidewalk panel.



### 9. Damage Sketch



\*Sketch is best information based on original locate photos and matching them up with on-site damage photos. The **white line** is where the sidewalk panel had an expansion joint (seen in the original locate photo). The **yellow line** is where the gas line is running. The **yellow dots** are roughly where the locate marks were on sidewalk panel before it was removed.

## 10. Comparison of Sketch with Original Locate Photo