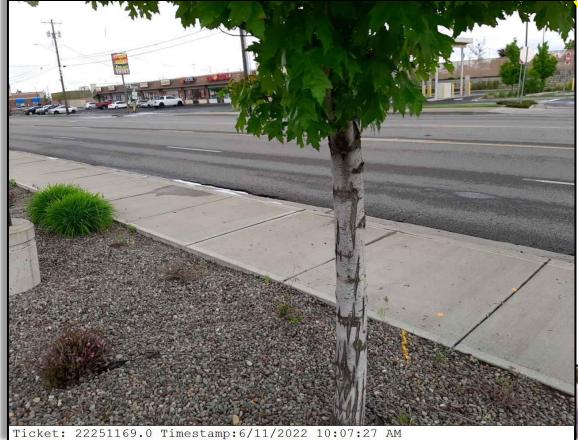

tephanie@mlconstruction.com

DIG SITE INFORMATION

Type of Work: INSTALL CATV MAINLINE Directional Drilling: YES

Type(s) of Excavation
Equipment:

BACKHOE / TRACKHOE, DIRECTIONAL DRILLING

Work Being Done For: CITY OF SPOKANE VALLEY

DIG SITE LOCATION

State: WA County: SPOKANE

Place: SPOKANE VALLEY Address:

Street: E SPRAGUE AVE
Intersecting Street: S CUSTER RD

Location of Work: ALONG THE SOUTH CURB LANE OF SPRAGUE AVE FROM CUSTER TO FANCHER NEEDS LOCATED FOR DIRECTIONAL BORING IN THE STREET AND PULL BOXES IN THE SIDEWALK.

Remarks: AREA MARKED IN WHITE PAINT

 Map Coord NW Lat:
 47.6572966
 Lon:
 -117.3417199

 SE Lat:
 47.6569208
 Lon:
 -117.3254979

### 2. Dig Area and Damage Location



# 3. Avista Mapping



## 4. Original Locate Photos





5. Original Locate Photos: continued





## 6. Damage Photo



### 7. Hit Kit Photos







**8. Depth of Utility** – Shows there was roughly 20 inches of dirt cover for the gas line below the bottom of the sidewalk panel.



### 9. Damage Sketch



\*Sketch is best information based on original locate photos and matching them up with on-site damage photos. The **white line** is where the sidewalk panel had an expansion joint (seen in the original locate photo). The **yellow line** is where the gas line is running. The **yellow dots** are roughly where the locate marks were on sidewalk panel before it was removed.

## 10. Comparison of Sketch with Original Locate Photo