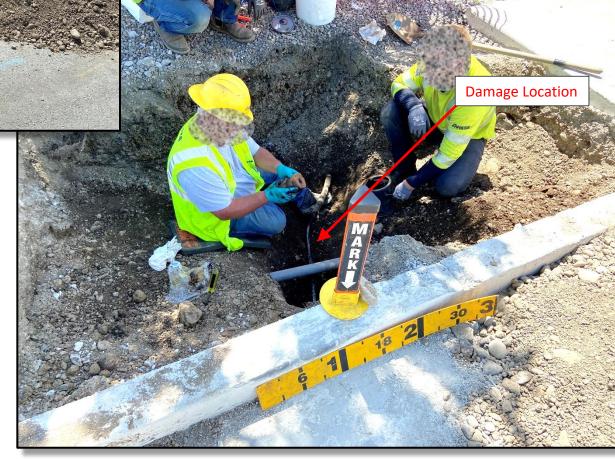

pe of Work: INSTALL CATV MAINLINE Directional Drilling: YES

Type(s) of Excavation
Equipment:

BACKHOE / TRACKHOE, DIRECTIONAL DRILLING

Work Being Done For: CITY OF SPOKANE VALLEY

DIG SITE LOCATION

State: WA County: SPOKANE

Place: SPOKANE VALLEY Address:

Street: E SPRAGUE AVE
Intersecting Street: S CUSTER RD

Location of Work: ALONG THE SOUTH CURB LANE OF SPRAGUE AVE FROM CUSTER TO FANCHER NEEDS LOCATED FOR DIRECTIONAL BORING IN THE STREET AND PULL BOXES IN THE SIDEWALK.

Remarks: AREA MARKED IN WHITE PAINT

 Map Coord NW Lat:
 47.6572966
 Lon:
 -117.3417199

 SE Lat:
 47.6569208
 Lon:
 -117.3254979

### 2. Dig Area and Damage Location



# 3. Avista Mapping



## 4. Original Locate Photos





5. Original Locate Photos: continued





## 6. Damage Photo



### 7. Hit Kit Photos







**8. Depth of Utility** – Shows there was roughly 20 inches of dirt cover for the gas line below the bottom of the sidewalk panel.



### 9. Damage Sketch



\*Sketch is best information based on original locate photos and matching them up with on-site damage photos. The **white line** is where the sidewalk panel had an expansion joint (seen in the original locate photo). The **yellow line** is where the gas line is running. The **yellow dots** are roughly where the locate marks were on sidewalk panel before it was removed.

## 10. Comparison of Sketch with Original Locate Photo