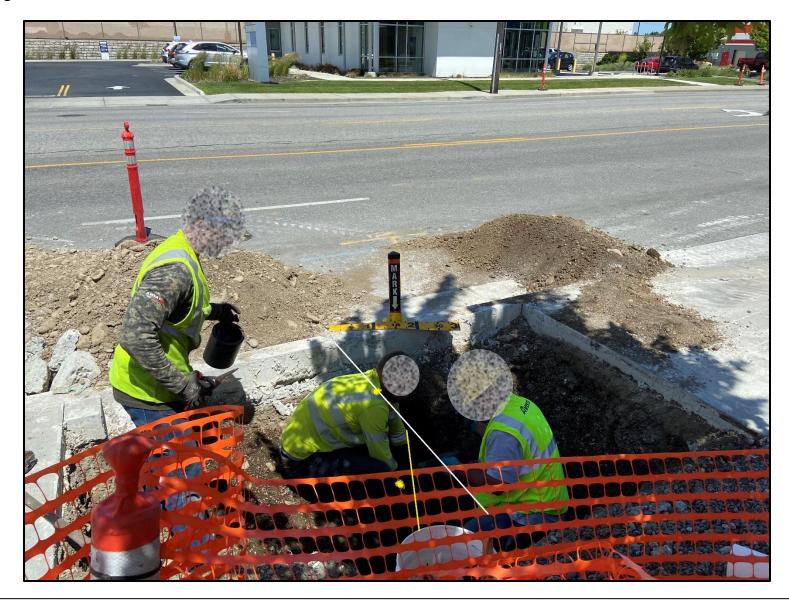

### 9. Damage Sketch

\*Sketch is best information based on original locate photos and matching them up with on-site damage photos. The **white line** is where the sidewalk panel had an expansion joint (seen in the original locate photo). The **yellow line** is where the gas line is running. The **yellow dots** are roughly where the locate marks were on sidewalk panel before it was removed.

## 10. Comparison of Sketch with Original Locate Photo