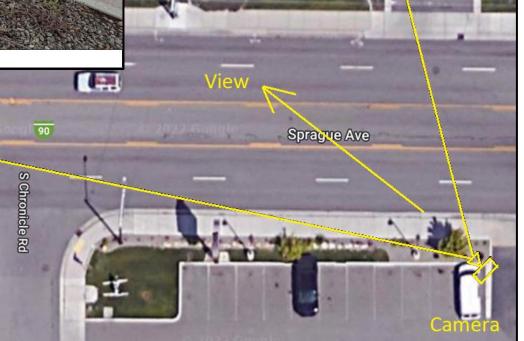

phanie@mlconstruction.com

DIG SITE INFORMATION

Type of Work: INSTALL CATV MAINLINE Directional Drilling: YES

Type(s) of Excavation
Equipment:

BACKHOE / TRACKHOE, DIRECTIONAL DRILLING

Work Being Done For: CITY OF SPOKANE VALLEY

DIG SITE LOCATION

State: WA County: SPOKANE

Place: SPOKANE VALLEY Address:

Street: E SPRAGUE AVE
Intersecting Street: S CUSTER RD

Location of Work: ALONG THE SOUTH CURB LANE OF SPRAGUE AVE FROM CUSTER TO FANCHER NEEDS LOCATED FOR DIRECTIONAL BORING IN THE STREET AND PULL BOXES IN THE SIDEWALK.

Remarks: AREA MARKED IN WHITE PAINT

 Map Coord NW Lat:
 47.6572966
 Lon:
 -117.3417199

 SE Lat:
 47.6569208
 Lon:
 -117.3254979

### 2. Dig Area and Damage Location



# 3. Avista Mapping



## 4. Original Locate Photos





5. Original Locate Photos: continued





## 6. Damage Photo



### 7. Hit Kit Photos







**8. Depth of Utility** – Shows there was roughly 20 inches of dirt cover for the gas line below the bottom of the sidewalk panel.



### 9. Damage Sketch



\*Sketch is best information based on original locate photos and matching them up with on-site damage photos. The **white line** is where the sidewalk panel had an expansion joint (seen in the original locate photo). The **yellow line** is where the gas line is running. The **yellow dots** are roughly where the locate marks were on sidewalk panel before it was removed.

## 10. Comparison of Sketch with Original Locate Photo