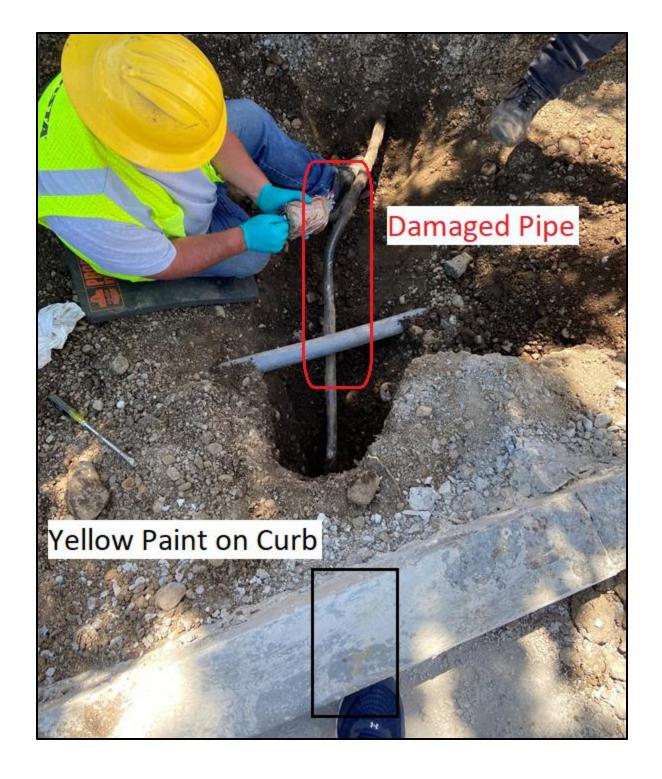

## 6. Damage Photo

### 7. Hit Kit Photos

**8. Depth of Utility** – Shows there was roughly 20 inches of dirt cover for the gas line below the bottom of the sidewalk panel.