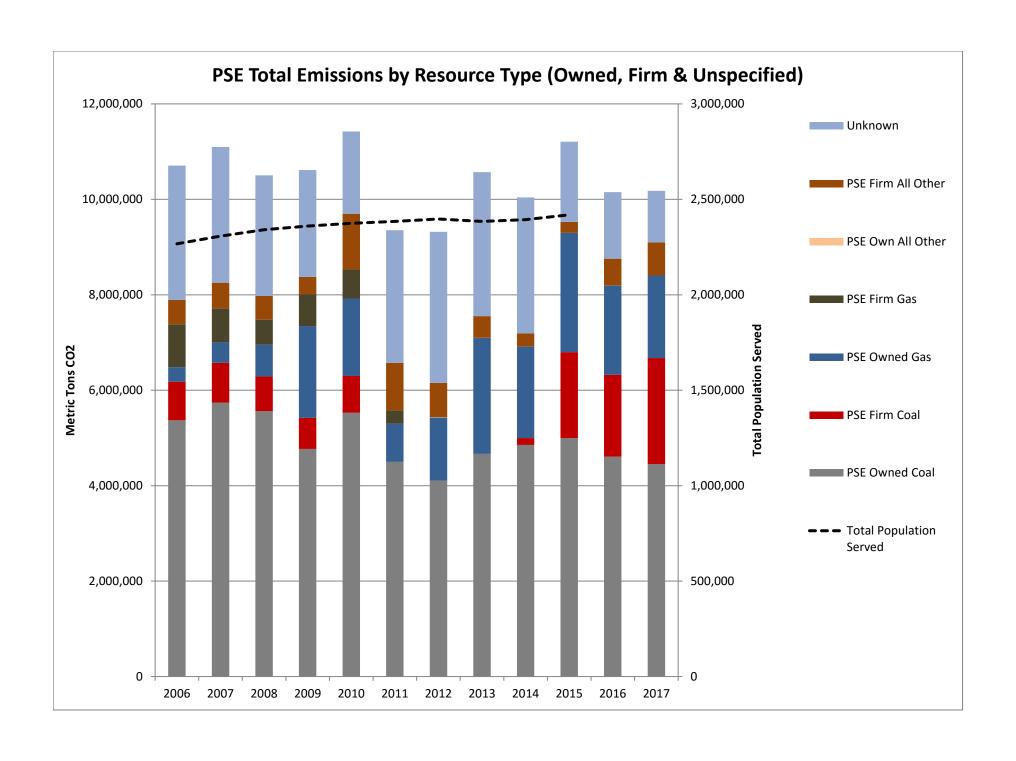

## **Total Energy Delivered & Total Emissions 2017**

| Resource Category          | MWh Total  | % PSE Only<br>(All Owned) | % PSE Only<br>Thermal | % of Total | Short Ton Total | % PSE Only<br>(All Owned) | % PSE Only<br>Thermal | % of Total |
|----------------------------|------------|---------------------------|-----------------------|------------|-----------------|---------------------------|-----------------------|------------|
| PSE Owned Coal             | 4,463,705  | 40.8%                     | 53.2%                 | 21.4%      | 4,907,712       | 72.0%                     | 72.0%                 | 43.7%      |
| PSE Owned Gas              | 3,923,898  | 35.9%                     | 46.8%                 | 18.8%      | 1,905,779       | 28.0%                     | 28.0%                 | 17.0%      |
| PSE Own All Other          | 2,540,007  | 23.2%                     |                       | 12.2%      | 368             | 0.0%                      |                       | 0.0%       |
| Firm Coal                  | 2,070,958  |                           |                       | 9.9%       | 2,449,181       |                           |                       | 21.8%      |
| Firm Gas                   | 0          |                           |                       | 0.0%       | 0               |                           |                       | 0.0%       |
| Firm All Other (Renewable) | 5,365,707  |                           |                       | 25.7%      | 766,337         |                           |                       | 6.8%       |
| Unspecified                | 2,534,323  |                           |                       | 12.1%      | 1,188,669       |                           |                       | 10.6%      |
| Total                      | 20,898,598 |                           |                       |            | 11,218,045      |                           |                       |            |
| PSE Own Plus Firm PPA      | 18,364,275 |                           |                       |            | 10,029,376      |                           |                       |            |
| PSE Only Total             | 10,927,610 |                           |                       | 52.3%      | 6,813,858       |                           |                       | 60.7%      |
| Firm Total                 | 7,436,665  |                           |                       | 35.6%      | 3,215,518       |                           |                       | 28.7%      |
| Unspecfied Total           | 2,534,323  |                           |                       | 12.1%      | 1,188,669       |                           |                       | 10.6%      |