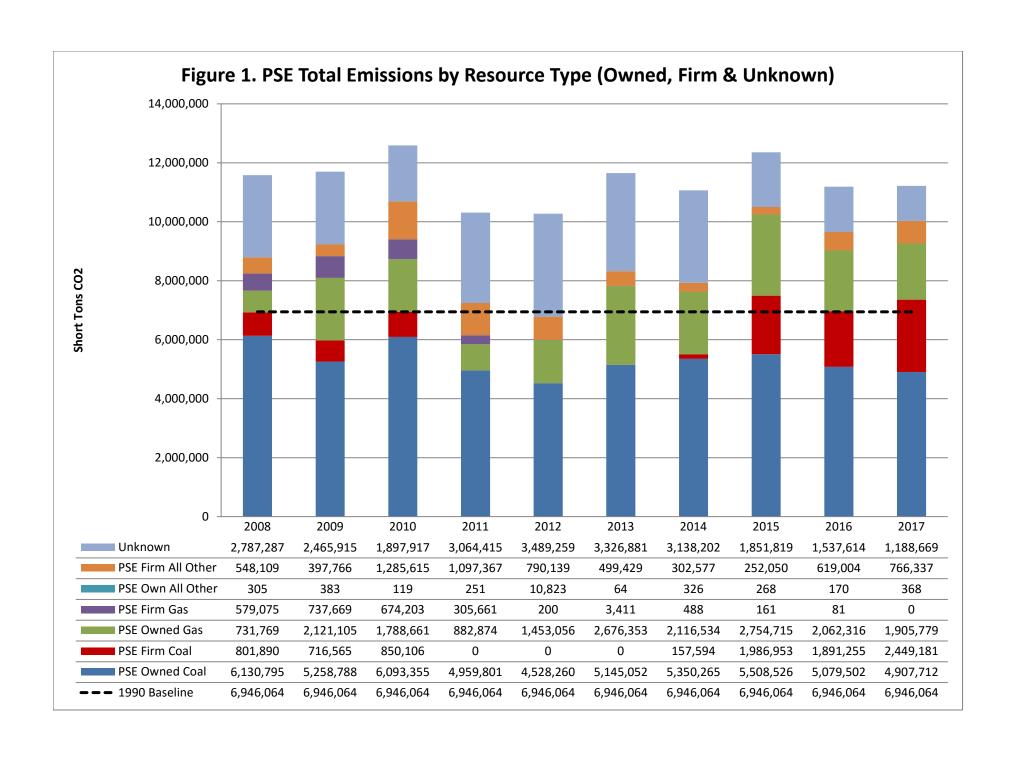

## **Total Energy Delivered & Total Emissions 2017**

| Resource Category          | MWh Total  | % PSE Only<br>(All Owned) | % PSE Only<br>Thermal | % of Total | Short Ton Total | % PSE Only<br>(All Owned) | % PSE Only<br>Thermal | % of Total |
|----------------------------|------------|---------------------------|-----------------------|------------|-----------------|---------------------------|-----------------------|------------|
| PSE Owned Coal             | 4,463,705  | 40.8%                     | 53.2%                 | 21.4%      | 4,907,712       | 72.0%                     | 72.0%                 | 43.7%      |
| PSE Owned Gas              | 3,923,898  | 35.9%                     | 46.8%                 | 18.8%      | 1,905,779       | 28.0%                     | 28.0%                 | 17.0%      |
| PSE Own All Other          | 2,540,007  | 23.2%                     |                       | 12.2%      | 368             | 0.0%                      |                       | 0.0%       |
| Firm Coal                  | 2,070,958  |                           |                       | 9.9%       | 2,449,181       |                           |                       | 21.8%      |
| Firm Gas                   | 0          |                           |                       | 0.0%       | 0               |                           |                       | 0.0%       |
| Firm All Other (Renewable) | 5,365,707  |                           |                       | 25.7%      | 766,337         |                           |                       | 6.8%       |
| Unspecified                | 2,534,323  |                           |                       | 12.1%      | 1,188,669       |                           |                       | 10.6%      |
| Total                      | 20,898,598 |                           |                       |            | 11,218,045      |                           |                       |            |
| PSE Own Plus Firm PPA      | 18,364,275 |                           |                       |            | 10,029,376      |                           |                       |            |
| PSE Only Total             | 10,927,610 |                           |                       | 52.3%      | 6,813,858       |                           |                       | 60.7%      |
| Firm Total                 | 7,436,665  |                           |                       | 35.6%      | 3,215,518       |                           |                       | 28.7%      |
| Unspecfied Total           | 2,534,323  |                           |                       | 12.1%      | 1,188,669       |                           |                       | 10.6%      |