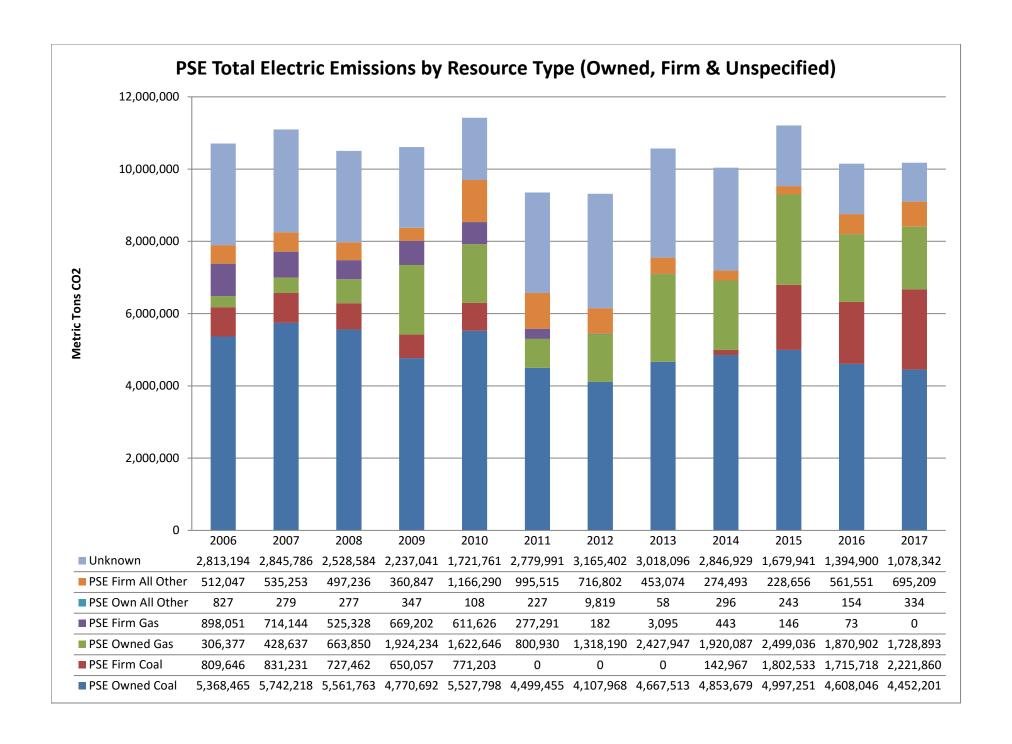

| 938       | 4,166,129  | 18.4%  | 1,537,614  | 13.7%  | 738       |
| PSE Own Plus Firm PPA        | 18,364,275 |        | 10,029,376 |        | 1,092     | 18,455,004 |        | 9,652,328  |        | 1,046     |
| PSE Owned                    | 10,927,610 | 52.3%  | 6,813,858  | 60.7%  | 1,247     | 11,577,608 | 51.2%  | 7,141,988  | 63.8%  | 1,234     |
| Firm                         | 7,436,665  | 35.6%  | 3,215,518  | 28.7%  | 865       | 6,877,396  | 30.4%  | 2,510,340  | 22.4%  | 730       |
| Unspecified                  | 2,534,323  | 12.1%  | 1,188,669  | 10.6%  | 938       | 4,166,129  | 18.4%  | 1,537,614  | 13.7%  | 738       |
| All (Own, Firm, Unspecified) | 20,898,598 | 100.0% | 11,218,045 | 100.0% | 1,074     | 22,621,132 | 100.0% | 11,189,942 | 100.0% | 989       |