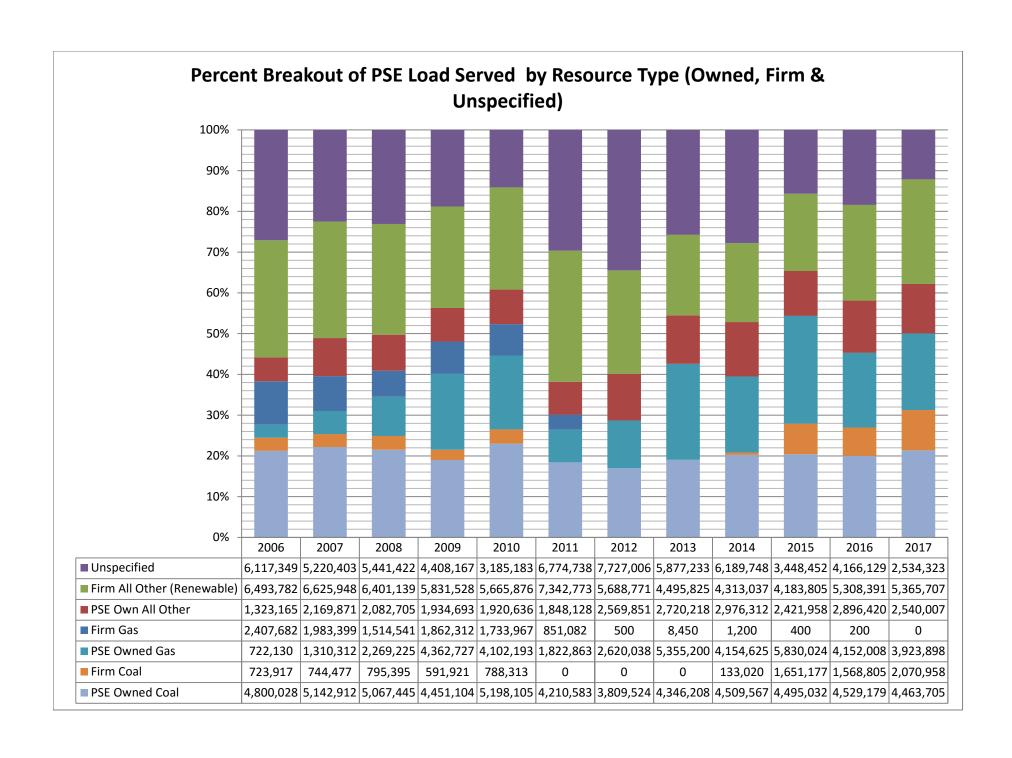

## **Total Energy Delivered & Total Emissions 2017**

| Resource Category          | MWh Total  | % PSE Only<br>(All Owned) | % PSE Only<br>Thermal | % of Total | Short Ton Total | % PSE Only<br>(All Owned) | % PSE Only<br>Thermal | % of Total |
|----------------------------|------------|---------------------------|-----------------------|------------|-----------------|---------------------------|-----------------------|------------|
| PSE Owned Coal             | 4,463,705  | 40.8%                     | 53.2%                 | 21.4%      | 4,907,712       | 72.0%                     | 72.0%                 | 43.7%      |
| PSE Owned Gas              | 3,923,898  | 35.9%                     | 46.8%                 | 18.8%      | 1,905,779       | 28.0%                     | 28.0%                 | 17.0%      |
| PSE Own All Other          | 2,540,007  | 23.2%                     |                       | 12.2%      | 368             | 0.0%                      |                       | 0.0%       |
| Firm Coal                  | 2,070,958  |                           |                       | 9.9%       | 2,449,181       |                           |                       | 21.8%      |
| Firm Gas                   | 0          |                           |                       | 0.0%       | 0               |                           |                       | 0.0%       |
| Firm All Other (Renewable) | 5,365,707  |                           |                       | 25.7%      | 766,337         |                           |                       | 6.8%       |
| Unspecified                | 2,534,323  |                           |                       | 12.1%      | 1,188,669       |                           |                       | 10.6%      |
| Total                      | 20,898,598 |                           |                       |            | 11,218,045      |                           |                       |            |
| PSE Own Plus Firm PPA      | 18,364,275 |                           |                       |            | 10,029,376      |                           |                       |            |
| PSE Only Total             | 10,927,610 |                           |                       | 52.3%      | 6,813,858       |                           |                       | 60.7%      |
| Firm Total                 | 7,436,665  |                           |                       | 35.6%      | 3,215,518       |                           |                       | 28.7%      |
| Unspecfied Total           | 2,534,323  |                           |                       | 12.1%      | 1,188,669       |                           |                       | 10.6%      |