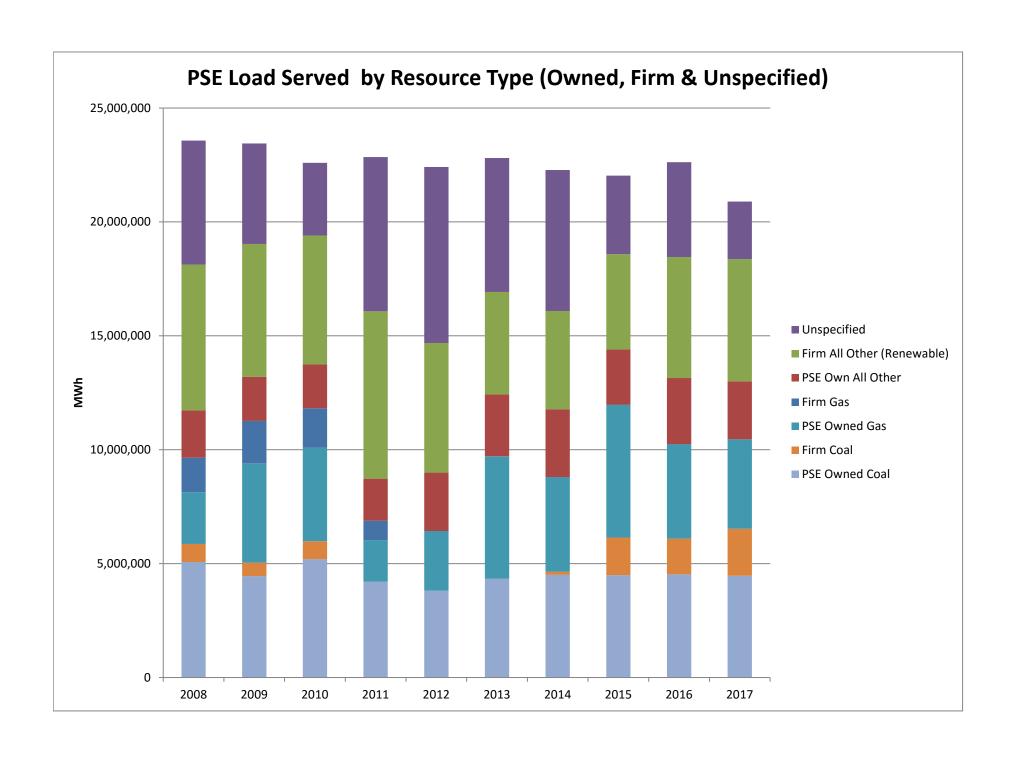

## **Total Energy Delivered & Total Emissions 2017**

| Resource Category          | MWh Total  | % PSE Only<br>(All Owned) | % PSE Only<br>Thermal | % of Total | Short Ton Total | % PSE Only<br>(All Owned) | % PSE Only<br>Thermal | % of Total |
|----------------------------|------------|---------------------------|-----------------------|------------|-----------------|---------------------------|-----------------------|------------|
| PSE Owned Coal             | 4,463,705  | 40.8%                     | 53.2%                 | 21.4%      | 4,907,712       | 72.0%                     | 72.0%                 | 43.7%      |
| PSE Owned Gas              | 3,923,898  | 35.9%                     | 46.8%                 | 18.8%      | 1,905,779       | 28.0%                     | 28.0%                 | 17.0%      |
| PSE Own All Other          | 2,540,007  | 23.2%                     |                       | 12.2%      | 368             | 0.0%                      |                       | 0.0%       |
| Firm Coal                  | 2,070,958  |                           |                       | 9.9%       | 2,449,181       |                           |                       | 21.8%      |
| Firm Gas                   | 0          |                           |                       | 0.0%       | 0               |                           |                       | 0.0%       |
| Firm All Other (Renewable) | 5,365,707  |                           |                       | 25.7%      | 766,337         |                           |                       | 6.8%       |
| Unspecified                | 2,534,323  |                           |                       | 12.1%      | 1,188,669       |                           |                       | 10.6%      |
| Total                      | 20,898,598 |                           |                       |            | 11,218,045      |                           |                       |            |
| PSE Own Plus Firm PPA      | 18,364,275 |                           |                       |            | 10,029,376      |                           |                       |            |
| PSE Only Total             | 10,927,610 |                           |                       | 52.3%      | 6,813,858       |                           |                       | 60.7%      |
| Firm Total                 | 7,436,665  |                           |                       | 35.6%      | 3,215,518       |                           |                       | 28.7%      |
| Unspecfied Total           | 2,534,323  |                           |                       | 12.1%      | 1,188,669       |                           |                       | 10.6%      |