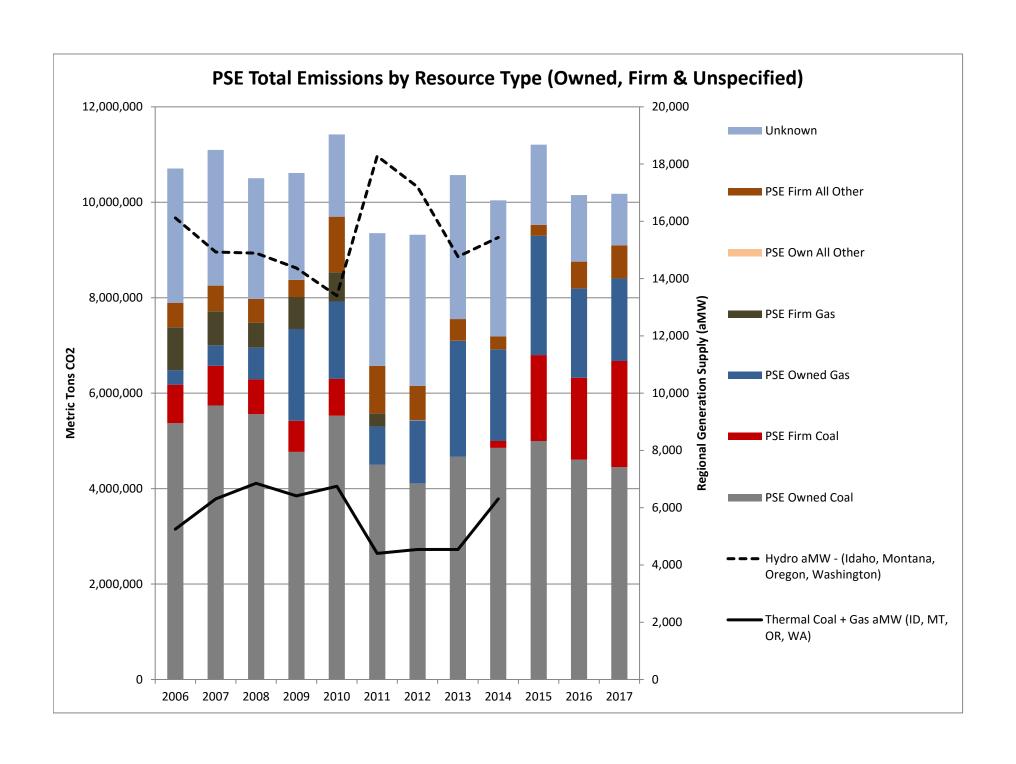

| 4,166,129  | 18.4%  | 1,537,614  | 13.7%  | 738       |
| PSE Own Plus Firm PPA        | 18,364,275 |        | 10,029,376 |        | 1,092     | 18,455,004 |        | 9,652,328  |        | 1,046     |
| PSE Owned                    | 10,927,610 | 52.3%  | 6,813,858  | 60.7%  | 1,247     | 11,577,608 | 51.2%  | 7,141,988  | 63.8%  | 1,234     |
| Firm                         | 7,436,665  | 35.6%  | 3,215,518  | 28.7%  | 865       | 6,877,396  | 30.4%  | 2,510,340  | 22.4%  | 730       |
| Unspecified                  | 2,534,323  | 12.1%  | 1,188,669  | 10.6%  | 938       | 4,166,129  | 18.4%  | 1,537,614  | 13.7%  | 738       |
| All (Own, Firm, Unspecified) | 20,898,598 | 100.0% | 11,218,045 | 100.0% | 1,074     | 22,621,132 | 100.0% | 11,189,942 | 100.0% | 989       |