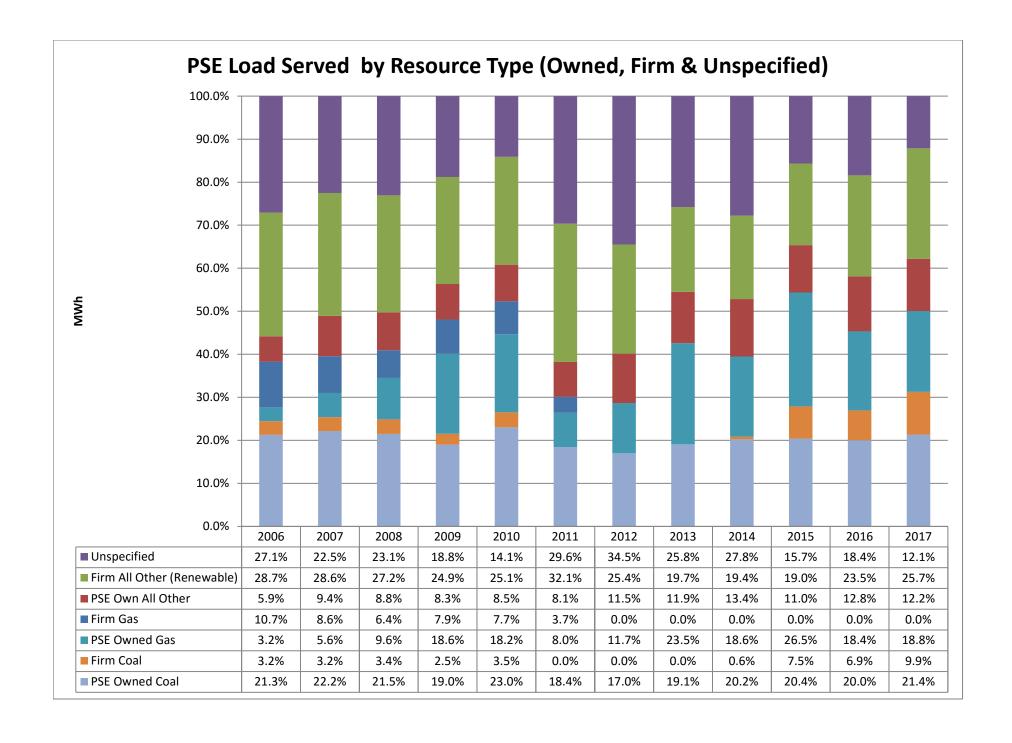

| 938       | 4,166,129  | 18.4%  | 1,537,614  | 13.7%  | 738       |
| PSE Own Plus Firm PPA        | 18,364,275 |        | 10,029,376 |        | 1,092     | 18,455,004 |        | 9,652,328  |        | 1,046     |
| PSE Owned                    | 10,927,610 | 52.3%  | 6,813,858  | 60.7%  | 1,247     | 11,577,608 | 51.2%  | 7,141,988  | 63.8%  | 1,234     |
| Firm                         | 7,436,665  | 35.6%  | 3,215,518  | 28.7%  | 865       | 6,877,396  | 30.4%  | 2,510,340  | 22.4%  | 730       |
| Unspecified                  | 2,534,323  | 12.1%  | 1,188,669  | 10.6%  | 938       | 4,166,129  | 18.4%  | 1,537,614  | 13.7%  | 738       |
| All (Own, Firm, Unspecified) | 20,898,598 | 100.0% | 11,218,045 | 100.0% | 1,074     | 22,621,132 | 100.0% | 11,189,942 | 100.0% | 989       |