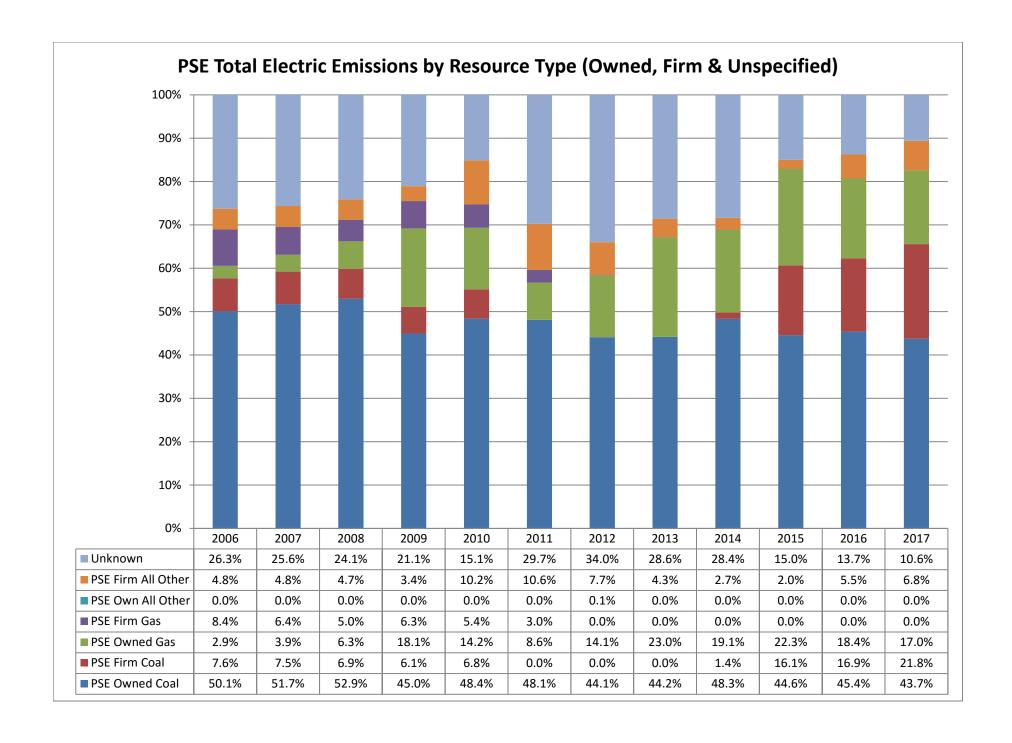

## **Total Energy Delivered & Total Emissions 2017**

| Resource Category          | MWh Total  | % PSE Only<br>(All Owned) | % PSE Only<br>Thermal | % of Total | Short Ton Total | % PSE Only<br>(All Owned) | % PSE Only<br>Thermal | % of Total |
|----------------------------|------------|---------------------------|-----------------------|------------|-----------------|---------------------------|-----------------------|------------|
| PSE Owned Coal             | 4,463,705  | 40.8%                     | 53.2%                 | 21.4%      | 4,907,712       | 72.0%                     | 72.0%                 | 43.7%      |
| PSE Owned Gas              | 3,923,898  | 35.9%                     | 46.8%                 | 18.8%      | 1,905,779       | 28.0%                     | 28.0%                 | 17.0%      |
| PSE Own All Other          | 2,540,007  | 23.2%                     |                       | 12.2%      | 368             | 0.0%                      |                       | 0.0%       |
| Firm Coal                  | 2,070,958  |                           |                       | 9.9%       | 2,449,181       |                           |                       | 21.8%      |
| Firm Gas                   | 0          |                           |                       | 0.0%       | 0               |                           |                       | 0.0%       |
| Firm All Other (Renewable) | 5,365,707  |                           |                       | 25.7%      | 766,337         |                           |                       | 6.8%       |
| Unspecified                | 2,534,323  |                           |                       | 12.1%      | 1,188,669       |                           |                       | 10.6%      |
| Total                      | 20,898,598 |                           |                       |            | 11,218,045      |                           |                       |            |
| PSE Own Plus Firm PPA      | 18,364,275 |                           |                       |            | 10,029,376      |                           |                       |            |
| PSE Only Total             | 10,927,610 |                           |                       | 52.3%      | 6,813,858       |                           |                       | 60.7%      |
| Firm Total                 | 7,436,665  |                           |                       | 35.6%      | 3,215,518       |                           |                       | 28.7%      |
| Unspecfied Total           | 2,534,323  |                           |                       | 12.1%      | 1,188,669       |                           |                       | 10.6%      |