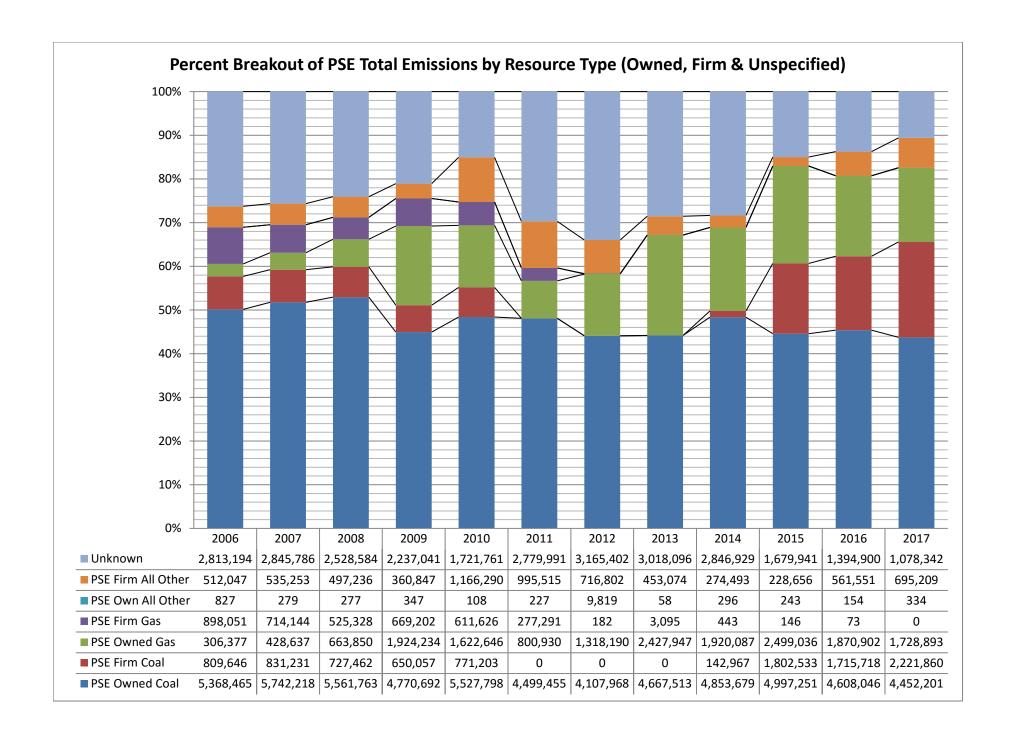

## **Total Energy Delivered & Total Emissions 2017**

| Resource Category          | MWh Total  | % PSE Only<br>(All Owned) | % PSE Only<br>Thermal | % of Total | Short Ton Total | % PSE Only<br>(All Owned) | % PSE Only<br>Thermal | % of Total |
|----------------------------|------------|---------------------------|-----------------------|------------|-----------------|---------------------------|-----------------------|------------|
| PSE Owned Coal             | 4,463,705  | 40.8%                     | 53.2%                 | 21.4%      | 4,907,712       | 72.0%                     | 72.0%                 | 43.7%      |
| PSE Owned Gas              | 3,923,898  | 35.9%                     | 46.8%                 | 18.8%      | 1,905,779       | 28.0%                     | 28.0%                 | 17.0%      |
| PSE Own All Other          | 2,540,007  | 23.2%                     |                       | 12.2%      | 368             | 0.0%                      |                       | 0.0%       |
| Firm Coal                  | 2,070,958  |                           |                       | 9.9%       | 2,449,181       |                           |                       | 21.8%      |
| Firm Gas                   | 0          |                           |                       | 0.0%       | 0               |                           |                       | 0.0%       |
| Firm All Other (Renewable) | 5,365,707  |                           |                       | 25.7%      | 766,337         |                           |                       | 6.8%       |
| Unspecified                | 2,534,323  |                           |                       | 12.1%      | 1,188,669       |                           |                       | 10.6%      |
| Total                      | 20,898,598 |                           |                       |            | 11,218,045      |                           |                       |            |
| PSE Own Plus Firm PPA      | 18,364,275 |                           |                       |            | 10,029,376      |                           |                       |            |
| PSE Only Total             | 10,927,610 |                           |                       | 52.3%      | 6,813,858       |                           |                       | 60.7%      |
| Firm Total                 | 7,436,665  |                           |                       | 35.6%      | 3,215,518       |                           |                       | 28.7%      |
| Unspecfied Total           | 2,534,323  |                           |                       | 12.1%      | 1,188,669       |                           |                       | 10.6%      |