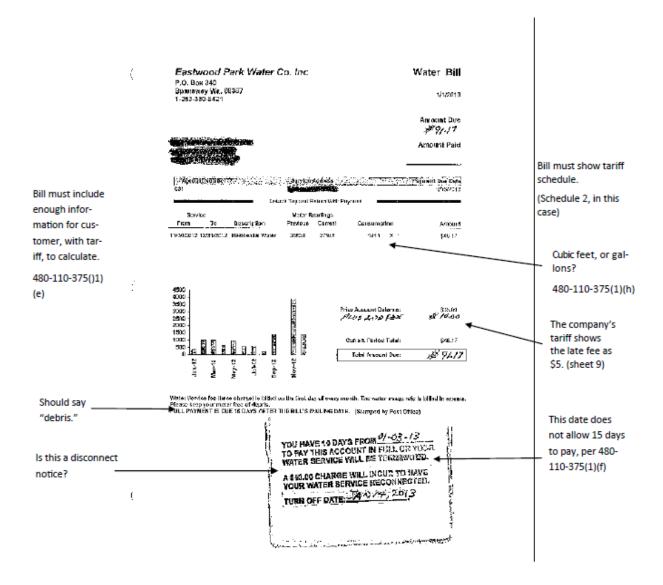

#### FORM OF BILLS

WAC 480-110-375 provides the requirements for form of bills sent to customers, with which all water companies must comply. In addition to technical assistance received in 2008, Eastwood Park received extensive technical assistance regarding form of bills as a result of a site visit conducted by commission staff in January 2013, and in response to a consumer complaint, No. 117357, in June 2013. The company was notified of violations of the following rules:

- WAC 480-110-375(1)(b), which requires that customer bills show a reference to the applicable rate schedule.
- WAC 480-110-375(1)(c), which requires that customer bills identify and show each separate charge as a line item.
- WAC 480-110-375(1)(e), which requires that customer bills include enough information that, together with tariff rates, the customer can calculate his or her bill.
- WAC 480-110-375(1)(f), which requires that the minimum specified time required before a bill becomes delinquent if not paid is 15 days.
- WAC 480-110-375(1)(h), which requires that customer bills include the current and previous meter readings, the current read date, and the number and kind of units consumed.

## **Findings**

Staff found that the bill issued on July 1, 2013, included many, but not all of the changes that staff has recommended. The company removed the charges that do not appear in the company's tariff, and corrected the amounts of the late fee and reconnection fees. The company also began listing its base charge as a separate line item, and the bill includes enough information for staff to calculate the charges using the company's tariff. When complaint 117357 was filed on April 18, 2013, the company had already corrected language that previously appeared on the bill that was in violation of WAC 480-110-375 because it did not allow 15 days to pay.

- The bill does not include a reference to the applicable rate schedule: WAC 480-110-375(1)(b) states that customer bills must show a reference to the applicable rate schedule. The applicable rate schedule is WN U-1, Second Revised Sheet No. 2, Schedule No. 2.
- The bill does not specify what date the meter was read: WAC 480-110-375(1)(h) specifies that the bill must include the current and previous meter readings, the current read date, and the number and kind of units consumed. The bill includes "service from," and "service to" dates, but it does not explicitly state what date the meter was read.

The company must list the applicable rate schedule on its bill and specify what date the meter was read. In addition, staff found that the front of the bill contains a spelling error: "Water rate tarrif is available upon request." This should be corrected to state, "Water rate *tariff* is available upon request," as required by WAC 480-110-315 (7)(b).