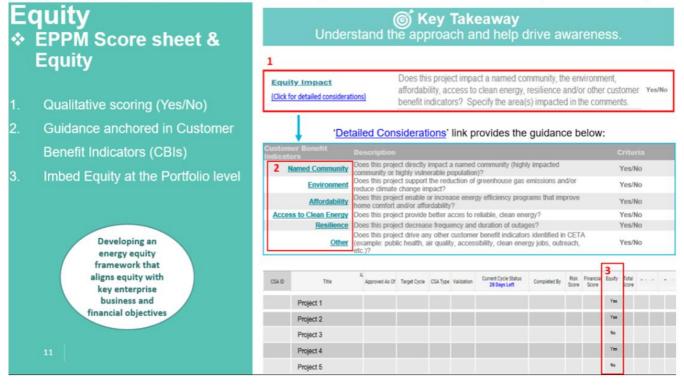

## **Inaugural Iteration**

In 2023, PSE launched its energy equity question in the inaugural iteration of the EPPM tool. Below is the inaugural question in the EPPM tool:

## Applying Equity Model to the Capital Planning Process (EPPM tool)