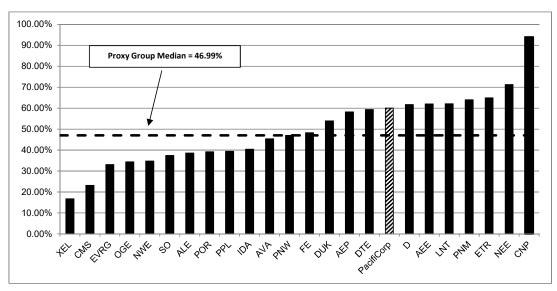

### **PACIFICORP**

**EXHIBIT OF ANN E. BULKLEY** 

**Capital Expenditures Analysis** 

# 2020-2024 CAPITAL EXPENDITURES AS A PERCENT OF 2018 NET PLANT (\$ Millions)

|                                                                  |       | [1]        | [2]                   | [3]                  | [4]                   | [5]                   | [6]                   | [7]<br>2020-24<br>Cap. Ex. / |
|------------------------------------------------------------------|-------|------------|-----------------------|----------------------|-----------------------|-----------------------|-----------------------|------------------------------|
|                                                                  |       | 2018       | 2020                  | 2021                 | 2022                  | 2023                  | 2024                  | 2018<br>Net Plant            |
| ALLETE, Inc.                                                     | ALE   |            |                       |                      |                       |                       |                       |                              |
| Capital Spending per Share                                       |       |            | \$7.15                | \$6.20               | \$5.25                | \$5.25                | \$5.25                |                              |
| Common Shares Outstanding<br>Capital Expenditures                |       |            | \$51.75<br>\$370.0    | 51.75<br>\$320.9     | \$51.75<br>\$271.7    | \$51.75<br>\$271.7    | \$51.75<br>\$271.7    | 38.57%                       |
| Net Plant                                                        |       | \$3,904.4  | \$370.0               | \$320.9              | \$2/1./               | \$2/1./               | \$2/1./               | 38.37%                       |
| Alliant Energy Corporation                                       | LNT   |            |                       |                      |                       |                       |                       |                              |
| Capital Spending per Share                                       |       |            | \$6.50                | \$6.33               | \$6.15                | \$6.15                | \$6.15                |                              |
| Common Shares Outstanding<br>Capital Expenditures                |       |            | \$242.00<br>\$1,573.0 | 246.00<br>\$1,556.0  | \$250.00<br>\$1,537.5 | \$250.00<br>\$1,537.5 | \$250.00<br>\$1,537.5 | 62.12%                       |
| Net Plant                                                        |       | \$12,462.0 | ψ1,010.0              | ψ1,000.0             | ψ1,001.0              | ψ1,001.0              | ψ1,001.0              | 02.1270                      |
| Ameren Corporation                                               | AEE   |            | ***                   | ****                 | ***                   | ***                   | ***                   |                              |
| Capital Spending per Share<br>Common Shares Outstanding          |       |            | \$13.30<br>\$250.00   | \$11.78<br>252.50    | \$10.25<br>\$255.00   | \$10.25<br>\$255.00   | \$10.25<br>\$255.00   |                              |
| Capital Expenditures                                             |       |            | \$3,325.0             | \$2,973.2            | \$2,613.8             | \$2,613.8             | \$2,613.8             | 61.99%                       |
| Net Plant                                                        |       | \$22,810.0 |                       |                      |                       |                       |                       |                              |
| American Electric Power Company, Inc. Capital Spending per Share | AEP   |            | \$12.65               | \$12.58              | \$12.50               | \$12.50               | \$12.50               |                              |
| Common Shares Outstanding                                        |       |            | \$496.00              | 507.00               | \$518.00              | \$518.00              | \$518.00              |                              |
| Capital Expenditures                                             |       |            | \$6,274.4             | \$6,375.5            | \$6,475.0             | \$6,475.0             | \$6,475.0             | 58.21%                       |
| Net Plant                                                        | A) /A | \$55,099.0 |                       |                      |                       |                       |                       |                              |
| Avista Corporation Capital Spending per Share                    | AVA   |            | \$6.05                | \$6.03               | \$6.00                | \$6.00                | \$6.00                |                              |
| Common Shares Outstanding                                        |       |            | \$68.00               | 69.50                | \$71.00               | \$71.00               | \$71.00               |                              |
| Capital Expenditures                                             |       | *****      | \$411.4               | \$418.7              | \$426.0               | \$426.0               | \$426.0               | 45.35%                       |
| Net Plant CenterPoint Energy, Inc.                               | CNP   | \$4,648.9  |                       |                      |                       |                       |                       |                              |
| Capital Spending per Share                                       | CINE  |            | \$4.95                | \$4.98               | \$5.00                | \$5.00                | \$5.00                |                              |
| Common Shares Outstanding                                        |       |            | \$504.00              | 522.00               | \$540.00              | \$540.00              | \$540.00              |                              |
| Capital Expenditures Net Plant                                   |       | £14 044 0  | \$2,494.8             | \$2,597.0            | \$2,700.0             | \$2,700.0             | \$2,700.0             | 93.93%                       |
| CMS Energy Corporation                                           | CMS   | \$14,044.0 |                       |                      |                       |                       |                       |                              |
| Capital Spending per Share                                       |       |            | \$8.35                | \$7.93               | \$7.50                | \$7.50                | \$7.50                |                              |
| Common Shares Outstanding                                        |       |            | \$288.00              | 156.25               | \$24.50               | \$24.50               | \$24.50               | 00.140/                      |
| Capital Expenditures Net Plant                                   |       | \$18,126.0 | \$2,404.8             | \$1,238.3            | \$183.8               | \$183.8               | \$183.8               | 23.14%                       |
| Dominion Resources, Inc.                                         | D     | ψ.0,.20.0  |                       |                      |                       |                       |                       |                              |
| Capital Spending per Share                                       |       |            | \$8.45                | \$8.10               | \$7.75                | \$7.75                | \$7.75                |                              |
| Common Shares Outstanding<br>Capital Expenditures                |       | -          | \$816.00<br>\$6,895.2 | \$38.00<br>\$6,787.8 | \$860.00<br>\$6,665.0 | \$860.00<br>\$6,665.0 | \$860.00<br>\$6,665.0 | 61.73%                       |
| Net Plant                                                        |       | \$54,560.0 | ψ0,033.2              | ψ0,707.0             | ψ0,000.0              | ψ0,000.0              | ψ0,000.0              | 01.7370                      |
| DTE Energy Company                                               | DTE   |            |                       |                      |                       |                       |                       |                              |
| Capital Spending per Share                                       |       |            | \$12.75               | \$12.88              | \$13.00               | \$13.00               | \$13.00               |                              |
| Common Shares Outstanding<br>Capital Expenditures                |       |            | \$196.00<br>\$2,499.0 | 198.00<br>\$2,549.3  | \$200.00<br>\$2,600.0 | \$200.00<br>\$2,600.0 | \$200.00<br>\$2,600.0 | 59.35%                       |
| Net Plant                                                        |       | \$21,650.0 |                       | , ,                  | , ,                   | , ,                   |                       |                              |
| Duke Energy Corporation                                          | DUK   |            | 04400                 | <b>#40.50</b>        | 040.75                | 040.75                | 040.75                |                              |
| Capital Spending per Share<br>Common Shares Outstanding          |       |            | \$14.30<br>\$736.00   | \$13.53<br>745.50    | \$12.75<br>\$755.00   | \$12.75<br>\$755.00   | \$12.75<br>\$755.00   |                              |
| Capital Expenditures                                             |       | -          | \$10,524.8            | \$10,082.9           | \$9,626.3             | \$9,626.3             | \$9,626.3             | 53.97%                       |
| Net Plant                                                        |       | \$91,694.0 |                       |                      |                       |                       |                       |                              |
| Entergy Corporation Capital Spending per Share                   | ETR   |            | \$19.55               | \$19.90              | \$20.25               | \$20.25               | \$20.25               |                              |
| Common Shares Outstanding                                        |       |            | \$200.00              | 205.00               | \$210.00              | \$20.23               | \$20.23               |                              |
| Capital Expenditures                                             |       |            | \$3,910.0             | \$4,079.5            | \$4,252.5             | \$4,252.5             | \$4,252.5             | 64.89%                       |
| Net Plant                                                        | EV/DC | \$31,974.0 |                       |                      |                       |                       |                       |                              |
| Evergy, Inc. Capital Spending per Share                          | EVRG  |            | \$6.30                | \$6.03               | \$5.75                | \$5.75                | \$5.75                |                              |
| Common Shares Outstanding                                        |       |            | \$212.00              | 212.00               | \$212.00              | \$212.00              | \$212.00              |                              |
| Capital Expenditures                                             |       | ***        | \$1,335.6             | \$1,277.3            | \$1,219.0             | \$1,219.0             | \$1,219.0             | 33.08%                       |
| Net Plant<br>FirstEnergy Corporation                             | FE    | \$18,952.0 |                       |                      |                       |                       |                       |                              |
| Capital Spending per Share                                       |       |            | \$5.30                | \$5.28               | \$5.25                | \$5.25                | \$5.25                |                              |
| Common Shares Outstanding                                        |       |            | \$543.00              | 546.50               | \$550.00              | \$550.00              | \$550.00              |                              |
| Capital Expenditures                                             |       | ¢20.044.0  | \$2,877.9             | \$2,882.8            | \$2,887.5             | \$2,887.5             | \$2,887.5             | 48.22%                       |
| Net Plant<br>IDACORP, Inc.                                       | IDA   | \$29,911.0 |                       |                      |                       |                       |                       |                              |
| Capital Spending per Share                                       | 10/1  |            | \$6.55                | \$6.90               | \$7.25                | \$7.25                | \$7.25                |                              |
| Common Shares Outstanding                                        |       |            | \$50.40               | 50.40                | \$50.40               | \$50.40               | \$50.40               |                              |
| Capital Expenditures                                             |       | ¢4 20E 7   | \$330.1               | \$347.8              | \$365.4               | \$365.4               | \$365.4               | 40.36%                       |
| Net Plant                                                        |       | \$4,395.7  |                       |                      |                       |                       |                       |                              |