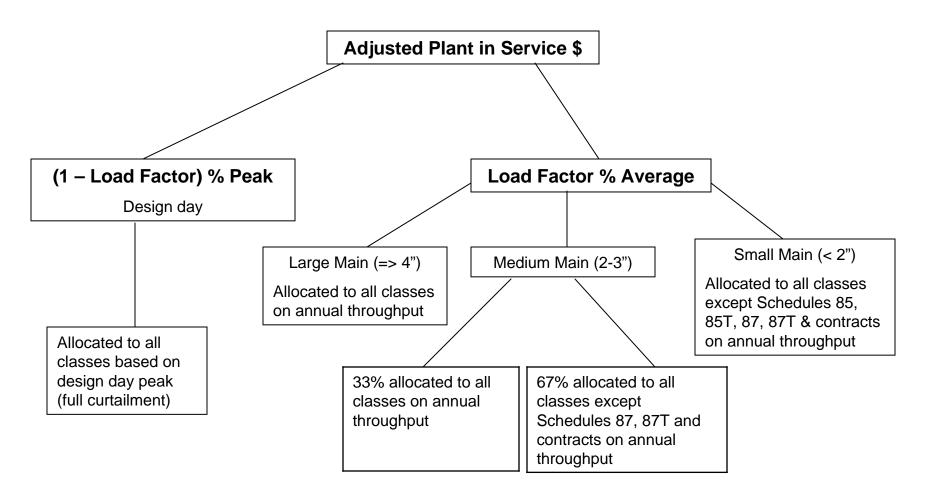

## 2007 Method for Allocation of Account 376 Distribution Mains Dockets UE-072300 and UG-072301