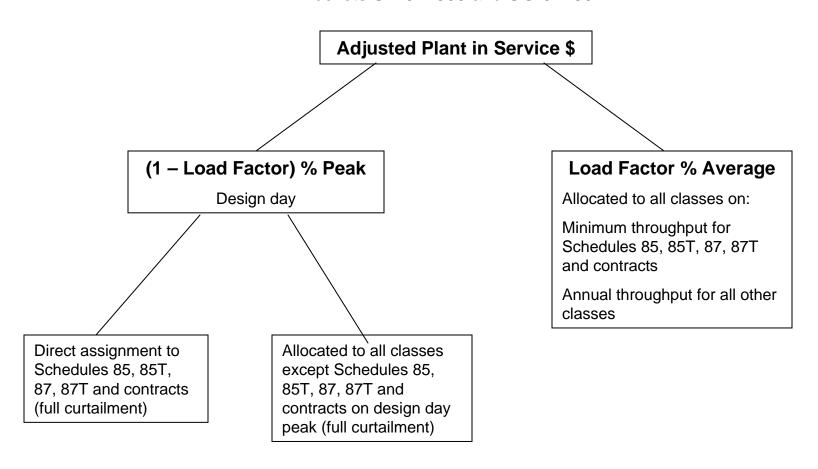

|                                      |
|-----------------------------------------------------|--------------------------------------|
| Complainant,                                        |                                      |
| <b>v.</b>                                           | Docket No. UE-09<br>Docket No. UG-09 |
| PUGET SOUND ENERGY, INC.,                           |                                      |
| Respondent.                                         |                                      |

ELEVENTH EXHIBIT (NONCONFIDENTIAL) TO THE PREFILED DIRECT TESTIMONY OF JANET K. PHELPS ON BEHALF OF PUGET SOUND ENERGY, INC.

## Proposed Allocation of Account 376 Distribution Mains



## 2007 Method for Allocation of Account 376 Distribution Mains Dockets UE-072300 and UG-072301