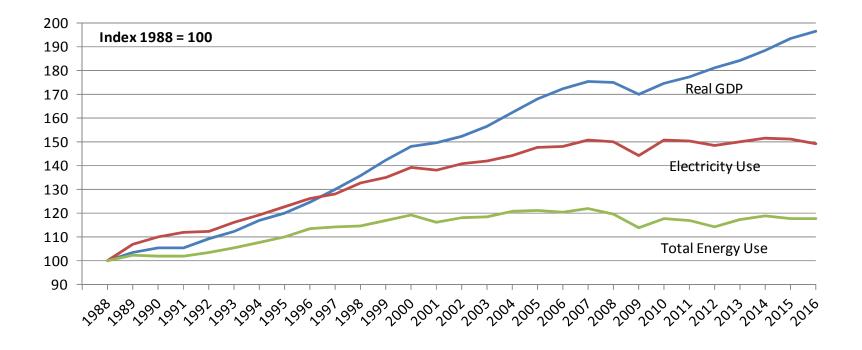

#### ELECTRICITY SALES ARE LINKED TO U.S. ECONOMIC GROWTH

# **Avista Corporation**

**Electricity Sales Are Linked to U.S. Economic Growth** 

Note:

1988 represents the base year. Graph depicts increases or decreases from the base year.

Sources:

U.S. Energy Information Administration

Federal Reserve Bank of St. Louis