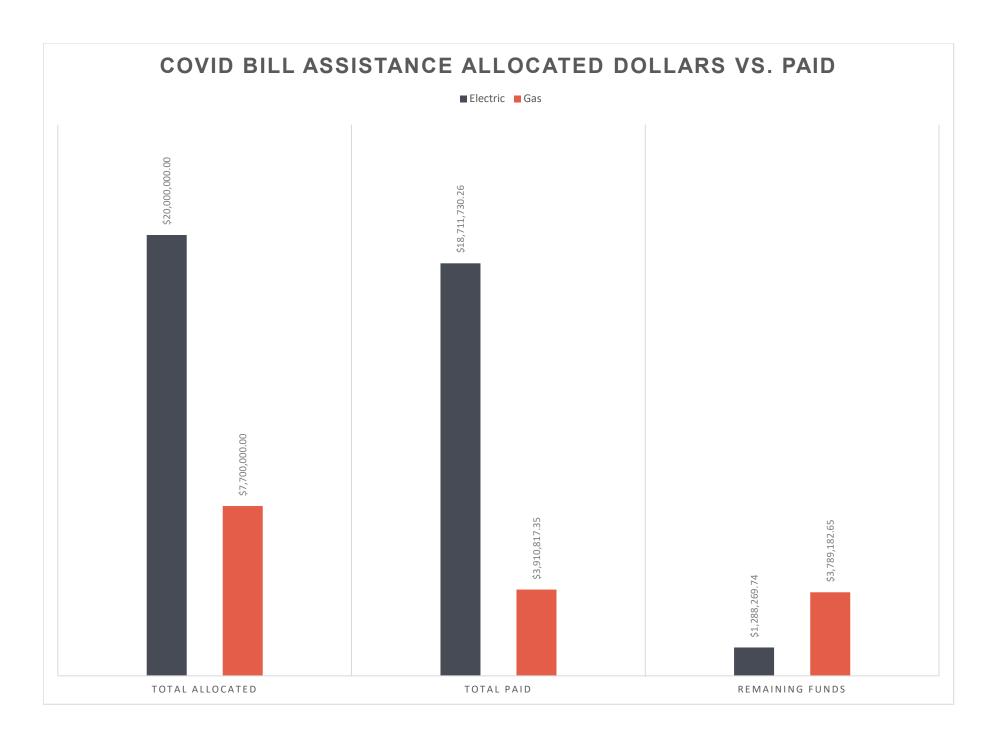

EXH. CLW-16 DOCKETS UE-220066/UG-220067 et al. 2022 PSE GENERAL RATE CASE WITNESS: CAROL L. WALLACE

## BEFORE THE WASHINGTON UTILITIES AND TRANSPORTATION COMMISSION

WASHINGTON UTILITIES AND TRANSPORTATION COMMISSION,

Complainant,

v.

PUGET SOUND ENERGY,

Respondent.

In the Matter of the Petition of

**PUGET SOUND ENERGY** 

For an Order Authorizing Deferred Accounting Treatment for Puget Sound Energy's Share of Costs Associated with the Tacoma LNG Facility Docket UE-220066 Docket UG-220067

**Docket UG-210918** 

## THIRD EXHIBIT (NONCONFIDENTIAL) TO THE PREFILED DIRECT TESTIMONY OF

CAROL L. WALLACE

IN SUPPORT OF PETITION TO AMEND FINAL ORDER ON BEHALF OF PUGET SOUND ENERGY

**NOVEMBER 17, 2023**