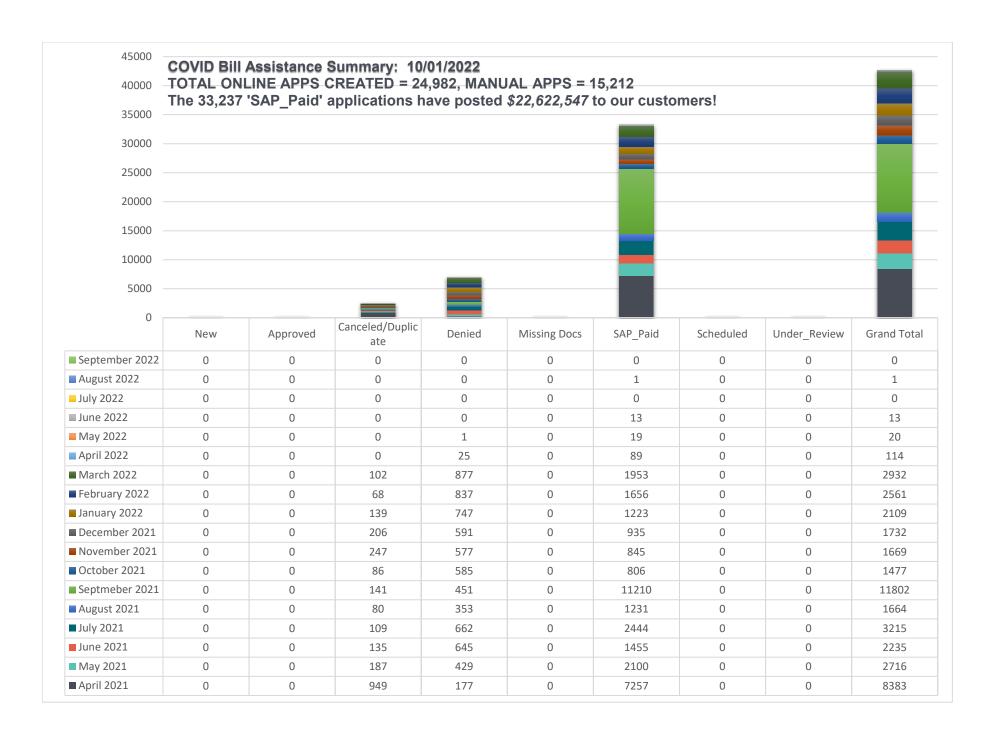

EXH. CLW-16 DOCKETS UE-220066/UG-220067 et al. 2022 PSE GENERAL RATE CASE WITNESS: CAROL L. WALLACE

## BEFORE THE WASHINGTON UTILITIES AND TRANSPORTATION COMMISSION

WASHINGTON UTILITIES AND TRANSPORTATION COMMISSION,

Complainant,

v.

PUGET SOUND ENERGY,

Respondent.

In the Matter of the Petition of

**PUGET SOUND ENERGY** 

For an Order Authorizing Deferred Accounting Treatment for Puget Sound Energy's Share of Costs Associated with the Tacoma LNG Facility Docket UE-220066 Docket UG-220067

**Docket UG-210918** 

## THIRD EXHIBIT (NONCONFIDENTIAL) TO THE PREFILED DIRECT TESTIMONY OF

CAROL L. WALLACE

IN SUPPORT OF PETITION TO AMEND FINAL ORDER ON BEHALF OF PUGET SOUND ENERGY

**NOVEMBER 17, 2023**