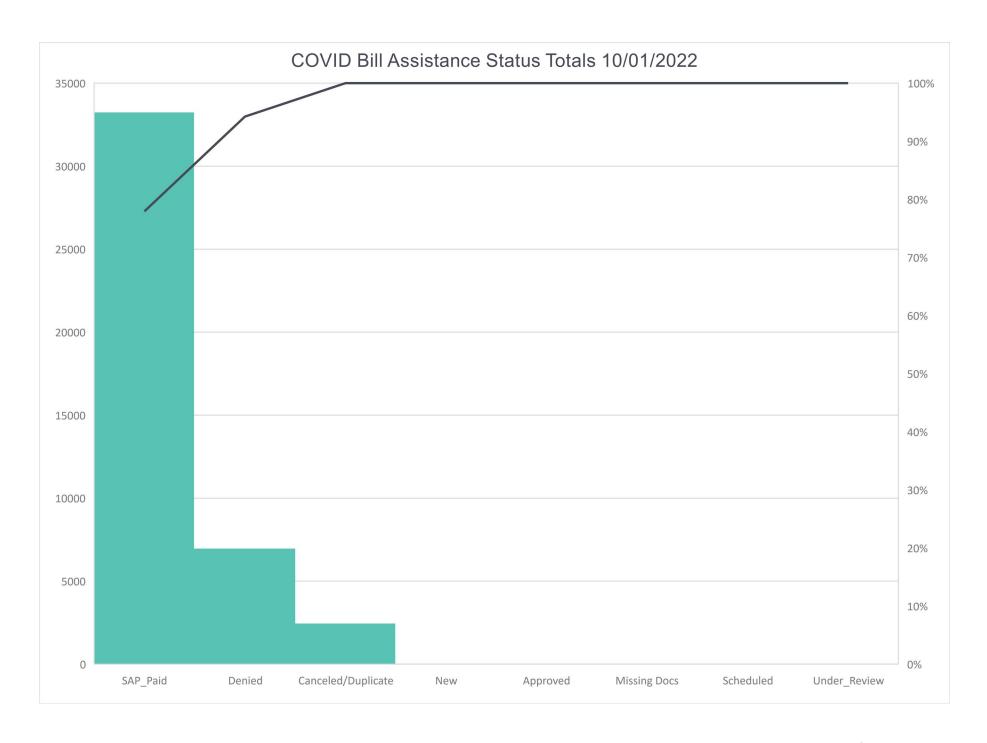

EXH. CLW-16 DOCKETS UE-220066/UG-220067 et al. 2022 PSE GENERAL RATE CASE WITNESS: CAROL L. WALLACE

## BEFORE THE WASHINGTON UTILITIES AND TRANSPORTATION COMMISSION

WASHINGTON UTILITIES AND TRANSPORTATION COMMISSION,

Complainant,

v.

PUGET SOUND ENERGY,

Respondent.

In the Matter of the Petition of

**PUGET SOUND ENERGY** 

For an Order Authorizing Deferred Accounting Treatment for Puget Sound Energy's Share of Costs Associated with the Tacoma LNG Facility Docket UE-220066 Docket UG-220067

**Docket UG-210918** 

## THIRD EXHIBIT (NONCONFIDENTIAL) TO THE PREFILED DIRECT TESTIMONY OF

CAROL L. WALLACE

IN SUPPORT OF PETITION TO AMEND FINAL ORDER ON BEHALF OF PUGET SOUND ENERGY

**NOVEMBER 17, 2023**