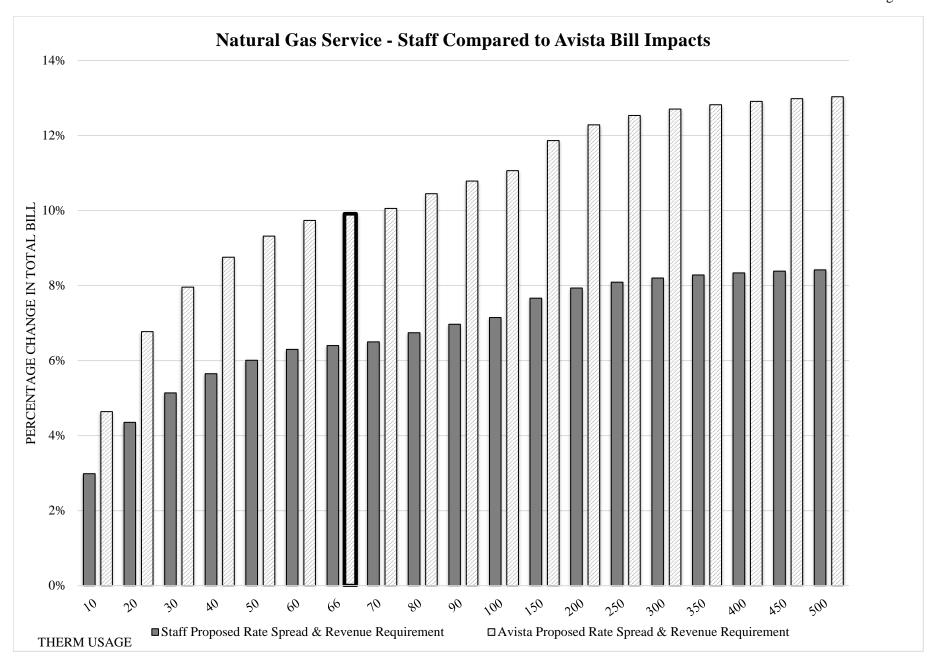

## Avista General Rate Case UE-190334 Monthly Bill Comparison Residential Natural Gas Service

|        |          |          | •     |          | •      |
|--------|----------|----------|-------|----------|--------|
|        |          | Staff    |       | Avista   |        |
| Therms | Present  | Proposed | %     | Proposed | %      |
| 10     | \$15.09  | \$15.54  | 2.98% | \$15.79  | 4.64%  |
| 20     | \$20.68  | \$21.58  | 4.35% | \$22.08  | 6.77%  |
| 30     | \$26.27  | \$27.62  | 5.14% | \$28.36  | 7.96%  |
| 40     | \$31.86  | \$33.66  | 5.65% | \$34.65  | 8.76%  |
| 50     | \$37.45  | \$39.70  | 6.01% | \$40.94  | 9.32%  |
| 60     | \$43.04  | \$45.75  | 6.30% | \$47.23  | 9.74%  |
| 66     | \$46.40  | \$49.37  | 6.40% | \$51.00  | 9.91%  |
| 70     | \$48.63  | \$51.79  | 6.50% | \$53.52  | 10.06% |
| 80     | \$55.33  | \$59.06  | 6.74% | \$61.11  | 10.45% |
| 90     | \$62.02  | \$66.34  | 6.97% | \$68.71  | 10.79% |
| 100    | \$68.71  | \$73.62  | 7.15% | \$76.31  | 11.06% |
| 150    | \$102.17 | \$110.00 | 7.66% | \$114.29 | 11.86% |
| 200    | \$135.62 | \$146.38 | 7.93% | \$152.28 | 12.28% |
| 250    | \$169.08 | \$182.76 | 8.09% | \$190.27 | 12.53% |
| 300    | \$202.53 | \$219.14 | 8.20% | \$228.26 | 12.70% |
| 350    | \$235.99 | \$255.53 | 8.28% | \$266.24 | 12.82% |
| 400    | \$269.45 | \$291.91 | 8.34% | \$304.23 | 12.91% |
| 450    | \$302.90 | \$328.29 | 8.38% | \$342.22 | 12.98% |
| 500    | \$336.36 | \$364.67 | 8.42% | \$380.20 | 13.03% |