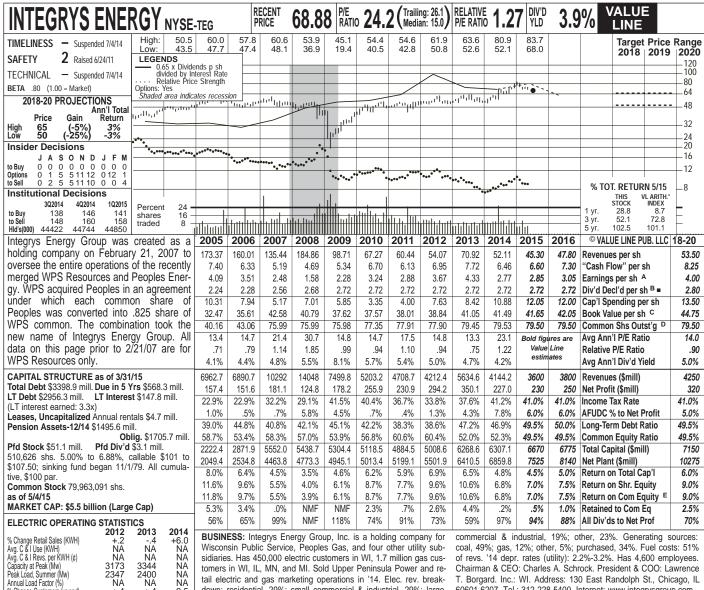

Fixed Charge Cov. (% 367 410 254 Est'd '12-'14 ANNUAL RATES Past 10 Yrs. 5 Yrs. to '18-'20 of change (per sh) Revenues "Cash Flow" -6.0% -16.0% 7.0% NMF 1.0% 1.0% 2.5% 2.5% 2.0% Earnings Dividends 11.0% .5% 1.5% **Book Value** 

2400 NA

+.4

-9.5

ΝA

Peak Load, Summer (Mw) Annual Load Factor (%)

% Change Customers (yr-end)

| QUAR<br>Mar.31               |                                                                                                     |                                                                                                                                                                                                                                                                                                                                                                                                                                                                                                                                                                                 |                                                                                                                                                                                                                                                                                                                                                                                                                                                                                                                                                                                                                                                                                                                                                                                                                                                                                                                            | Full<br>Year                                                                                                                                                                                                                                                                                                                                                                       |
|------------------------------|-----------------------------------------------------------------------------------------------------|---------------------------------------------------------------------------------------------------------------------------------------------------------------------------------------------------------------------------------------------------------------------------------------------------------------------------------------------------------------------------------------------------------------------------------------------------------------------------------------------------------------------------------------------------------------------------------|----------------------------------------------------------------------------------------------------------------------------------------------------------------------------------------------------------------------------------------------------------------------------------------------------------------------------------------------------------------------------------------------------------------------------------------------------------------------------------------------------------------------------------------------------------------------------------------------------------------------------------------------------------------------------------------------------------------------------------------------------------------------------------------------------------------------------------------------------------------------------------------------------------------------------|------------------------------------------------------------------------------------------------------------------------------------------------------------------------------------------------------------------------------------------------------------------------------------------------------------------------------------------------------------------------------------|
| 1247.9                       | 839.6                                                                                               | 927.7                                                                                                                                                                                                                                                                                                                                                                                                                                                                                                                                                                           | 1197.2                                                                                                                                                                                                                                                                                                                                                                                                                                                                                                                                                                                                                                                                                                                                                                                                                                                                                                                     | 4212.4                                                                                                                                                                                                                                                                                                                                                                             |
| 1678.2                       | 1116.0                                                                                              | 1129.7                                                                                                                                                                                                                                                                                                                                                                                                                                                                                                                                                                          | 1710.7                                                                                                                                                                                                                                                                                                                                                                                                                                                                                                                                                                                                                                                                                                                                                                                                                                                                                                                     | 5634.6                                                                                                                                                                                                                                                                                                                                                                             |
| 1638.0                       | 836.8                                                                                               | 657.1                                                                                                                                                                                                                                                                                                                                                                                                                                                                                                                                                                           | 1012.3                                                                                                                                                                                                                                                                                                                                                                                                                                                                                                                                                                                                                                                                                                                                                                                                                                                                                                                     | 4144.2                                                                                                                                                                                                                                                                                                                                                                             |
| 1163.2                       | 800                                                                                                 | 636.8                                                                                                                                                                                                                                                                                                                                                                                                                                                                                                                                                                           | 1000                                                                                                                                                                                                                                                                                                                                                                                                                                                                                                                                                                                                                                                                                                                                                                                                                                                                                                                       | 3600                                                                                                                                                                                                                                                                                                                                                                               |
| 1250                         | 825                                                                                                 | 675                                                                                                                                                                                                                                                                                                                                                                                                                                                                                                                                                                             | 1050                                                                                                                                                                                                                                                                                                                                                                                                                                                                                                                                                                                                                                                                                                                                                                                                                                                                                                                       | 3800                                                                                                                                                                                                                                                                                                                                                                               |
| EARNINGS PER SHARE A         |                                                                                                     |                                                                                                                                                                                                                                                                                                                                                                                                                                                                                                                                                                                 |                                                                                                                                                                                                                                                                                                                                                                                                                                                                                                                                                                                                                                                                                                                                                                                                                                                                                                                            | Full                                                                                                                                                                                                                                                                                                                                                                               |
| Mar.31                       | Jun.30                                                                                              | Sep.30                                                                                                                                                                                                                                                                                                                                                                                                                                                                                                                                                                          | Dec.31                                                                                                                                                                                                                                                                                                                                                                                                                                                                                                                                                                                                                                                                                                                                                                                                                                                                                                                     | Year                                                                                                                                                                                                                                                                                                                                                                               |
| 1.24                         | .65                                                                                                 | .93                                                                                                                                                                                                                                                                                                                                                                                                                                                                                                                                                                             | .86                                                                                                                                                                                                                                                                                                                                                                                                                                                                                                                                                                                                                                                                                                                                                                                                                                                                                                                        | 3.67                                                                                                                                                                                                                                                                                                                                                                               |
| 2.29                         | d.06                                                                                                | .47                                                                                                                                                                                                                                                                                                                                                                                                                                                                                                                                                                             | 1.63                                                                                                                                                                                                                                                                                                                                                                                                                                                                                                                                                                                                                                                                                                                                                                                                                                                                                                                       | 4.33                                                                                                                                                                                                                                                                                                                                                                               |
| 1.73                         | .10                                                                                                 | .27                                                                                                                                                                                                                                                                                                                                                                                                                                                                                                                                                                             | .66                                                                                                                                                                                                                                                                                                                                                                                                                                                                                                                                                                                                                                                                                                                                                                                                                                                                                                                        | 2.77                                                                                                                                                                                                                                                                                                                                                                               |
| 1.61                         | .10                                                                                                 | .29                                                                                                                                                                                                                                                                                                                                                                                                                                                                                                                                                                             | .85                                                                                                                                                                                                                                                                                                                                                                                                                                                                                                                                                                                                                                                                                                                                                                                                                                                                                                                        | 2.85                                                                                                                                                                                                                                                                                                                                                                               |
| 1.70                         | .10                                                                                                 | .35                                                                                                                                                                                                                                                                                                                                                                                                                                                                                                                                                                             | .90                                                                                                                                                                                                                                                                                                                                                                                                                                                                                                                                                                                                                                                                                                                                                                                                                                                                                                                        | 3.05                                                                                                                                                                                                                                                                                                                                                                               |
| QUARTERLY DIVIDENDS PAID B = |                                                                                                     |                                                                                                                                                                                                                                                                                                                                                                                                                                                                                                                                                                                 | Full                                                                                                                                                                                                                                                                                                                                                                                                                                                                                                                                                                                                                                                                                                                                                                                                                                                                                                                       |                                                                                                                                                                                                                                                                                                                                                                                    |
| Mar.31                       | Jun.30                                                                                              | Sep.30                                                                                                                                                                                                                                                                                                                                                                                                                                                                                                                                                                          | Dec.31                                                                                                                                                                                                                                                                                                                                                                                                                                                                                                                                                                                                                                                                                                                                                                                                                                                                                                                     | Year                                                                                                                                                                                                                                                                                                                                                                               |
| .68                          | .68                                                                                                 | .68                                                                                                                                                                                                                                                                                                                                                                                                                                                                                                                                                                             | .68                                                                                                                                                                                                                                                                                                                                                                                                                                                                                                                                                                                                                                                                                                                                                                                                                                                                                                                        | 2.72                                                                                                                                                                                                                                                                                                                                                                               |
| .68                          | .68                                                                                                 | .68                                                                                                                                                                                                                                                                                                                                                                                                                                                                                                                                                                             | .68                                                                                                                                                                                                                                                                                                                                                                                                                                                                                                                                                                                                                                                                                                                                                                                                                                                                                                                        | 2.72                                                                                                                                                                                                                                                                                                                                                                               |
| .68                          | .68                                                                                                 | .68                                                                                                                                                                                                                                                                                                                                                                                                                                                                                                                                                                             | .68                                                                                                                                                                                                                                                                                                                                                                                                                                                                                                                                                                                                                                                                                                                                                                                                                                                                                                                        | 2.72                                                                                                                                                                                                                                                                                                                                                                               |
| .68                          | .68                                                                                                 | .68                                                                                                                                                                                                                                                                                                                                                                                                                                                                                                                                                                             | .68                                                                                                                                                                                                                                                                                                                                                                                                                                                                                                                                                                                                                                                                                                                                                                                                                                                                                                                        | 2.72                                                                                                                                                                                                                                                                                                                                                                               |
| .68                          | .68                                                                                                 |                                                                                                                                                                                                                                                                                                                                                                                                                                                                                                                                                                                 |                                                                                                                                                                                                                                                                                                                                                                                                                                                                                                                                                                                                                                                                                                                                                                                                                                                                                                                            |                                                                                                                                                                                                                                                                                                                                                                                    |
|                              | Mar.31 1247.9 1678.2 1638.0 1163.2 1250 EA Mar.31 1.24 2.29 1.73 1.61 1.70 QUART Mar.31 .68 .68 .68 | Mar.31         Jun.30           1247.9         839.6           1678.2         11116.0           1638.0         836.8           1163.2         825           EARNINGS P Mar.31           1.24         .65           2.29         d.06           1.73         .10           1.61         .10           1.70         .10           QUARTERLY DIV         Mar.31           Jun.30         .68           .68         .68           .68         .68           .68         .68           .68         .68           .68         .68           .68         .68           .68         .68 | Mar.31         Jun.30         Sep.30           1247.9         839.6         927.7           1678.2         1116.0         1129.7           1638.0         836.8         657.1           1163.2         800         636.8           1250         825         675           EARNINGS PER SHARE Mar.31         Jun.30         Sep.30           1.24         .65         .93           2.29         d.06         .47           1.73         .10         .27           1.61         .10         .29           1.70         .10         .35           QUARTERLY DIVIDENDS PIMAR.31         Jun.30         Sep.30           .68         .68         .68           .68         .68         .68           .68         .68         .68           .68         .68         .68           .68         .68         .68           .68         .68         .68           .68         .68         .68           .68         .68         .68 | 1247.9 839.6 927.7 1197.2 1678.2 1116.0 1129.7 1710.7 1638.0 836.8 657.1 1012.3 1163.2 800 636.8 1000 1250 825 675 1050  EARNINGS PER SHARE A  Mar.31 Jun.30 Sep.30 Dec.31  1.24 .65 .93 .86 2.29 d.06 .47 1.63 1.73 .10 .27 .66 1.61 .10 .29 .85 1.70 .10 .35 .90  QUARTERLY DIVIDENDS PAID B ■  Mar.31 Jun.30 Sep.30 Dec.31  .68 .68 .68 .68 .68 .68 .68 .68 .68 .68 .68 .68 .68 |

Integrys Energy is awaiting two more regulatory approvals before the acq-uisition of the company by Wisconsin Energy can be completed. Integrys stockholders would receive \$18.58 a share in cash and 1.128 shares of Wisconsin Energy stock for each of their shares, valuing the deal at \$69.57 a share at Wisconsin Energy's recent price. The regulatory commissions in Minnesota and Illinois still need to rule on the combination. The due date for a decision in Illinois is July 6th, and the companies hope to get a written order in Minnesota by then. If all goes well, the transaction will close shortly thereafter. Accordingly, this might well be our last full-page report on Integrys. The stock's Timeliness rank is suspended due to the pending takeover.

We tĥink shareholders should sell their stock on the open market. The stock price of Integrys is now just 1% below the value of the buyout, leaving little upside potential for shareholders. Integrys holders also have some downside risk that the deal will fall through, or that the price of Wisconsin Energy stock (like that of most utility equities) continues to weaken.

Like many electric utility issues, Wisconsin Energy's stock price has fallen more than 10% so far this year. In fact, the value of the deal for Integrys holders has dropped below the \$71.47-a-share value when the acquisition was announced nearly a year ago.