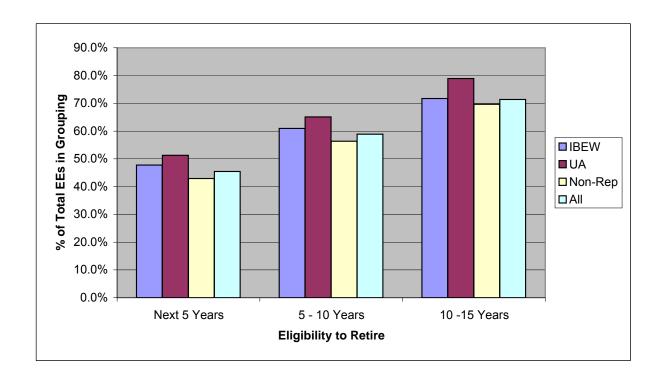

THIRD EXHIBIT (NONCONFIDENTIAL) TO THE PREFILED DIRECT TESTIMONY OF THOMAS M. HUNT ON BEHALF OF PUGET SOUND ENERGY, INC.

Data Effective 1/1/2011

|         |               |         |            |             |             |             |             |         | Cumulative % |              |             |  |
|---------|---------------|---------|------------|-------------|-------------|-------------|-------------|---------|--------------|--------------|-------------|--|
| Group   | All Employees | 5 Years | 5-10 Years | 10-15 Years | 15-20 Years | 20-25 Years | 25-30 Years | Group   | Next 5 Years | 5 - 10 Years | 0 -15 Years |  |
| IBEW    | 948           | 453     | 125        | 102         | 74          | 97          | 90          | IBEW    | 47.8%        | 61.0%        | 71.7%       |  |
| UA      | 318           | 163     | 44         | 44          | 18          | 16          | 23          | UA      | 51.3%        | 65.1%        | 78.9%       |  |
| Non-Rep | 1595          | 685     | 214        | 212         | 169         | 161         | 165         | Non-Rep | 42.9%        | 56.4%        | 69.7%       |  |
| All     | 2861          | 1301    | 383        | 358         | 261         | 274         | 278         | All     | 45.5%        | 58.9%        | 71.4%       |  |