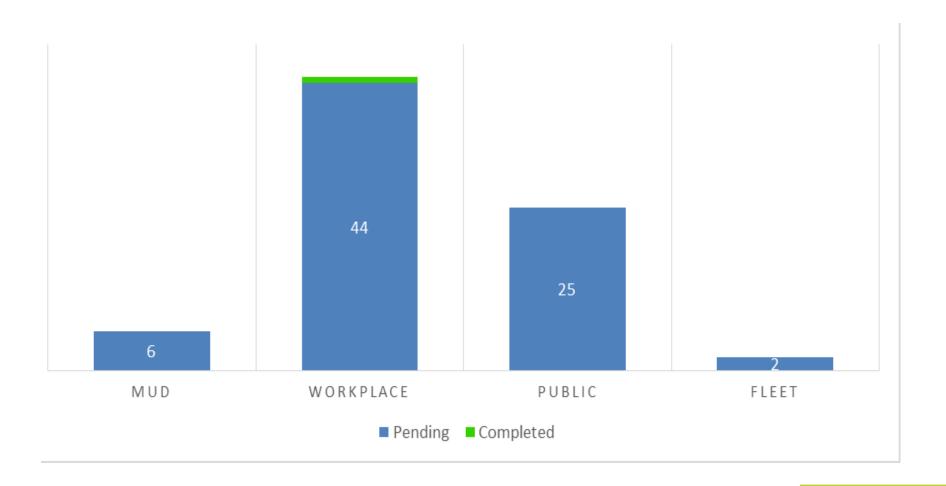

# **EVSE Pilot Update**

|                      |                                         | Applications |          |           | Installations |                      |
|----------------------|-----------------------------------------|--------------|----------|-----------|---------------|----------------------|
|                      | 2-Year Goal of<br>Port<br>Installations | Applied      | Approved | Remaining | Scheduled     | # Ports<br>Installed |
| Residential SFH      | 120                                     | 68           | 68       | 52        | 5             | 8                    |
| Workplace\Fleet\ MUD | 100                                     | 54           | 54       | 46        | 0             | 1                    |
| Public               | 45                                      | 25           | 19       | 26        | 0             | 0                    |
| DCFC                 | 7                                       | NA           | 1        | 6         | 0             | 0                    |