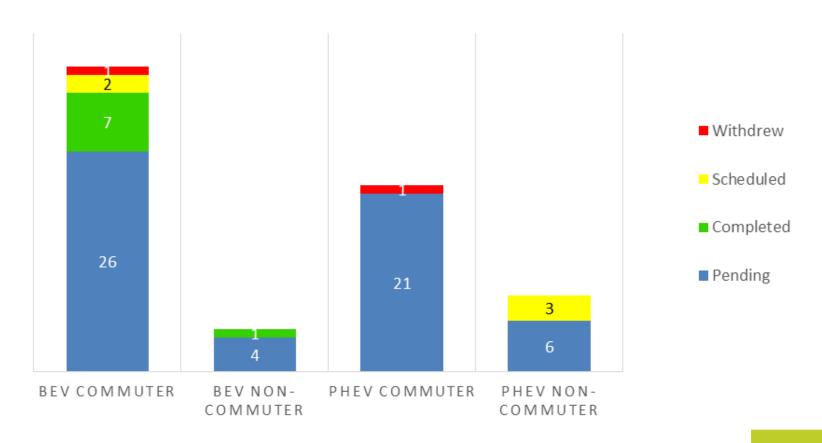

# **EVSE Pilot Update**

|                      |                                         | Applications |          |           | Installations |                      |
|----------------------|-----------------------------------------|--------------|----------|-----------|---------------|----------------------|
|                      | 2-Year Goal of<br>Port<br>Installations | Applied      | Approved | Remaining | Scheduled     | # Ports<br>Installed |
| Residential SFH      | 120                                     | 68           | 68       | 52        | 5             | 8                    |
| Workplace\Fleet\ MUD | 100                                     | 54           | 54       | 46        | 0             | 1                    |
| Public               | 45                                      | 25           | 19       | 26        | 0             | 0                    |
| DCFC                 | 7                                       | NA           | 1        | 6         | 0             | 0                    |