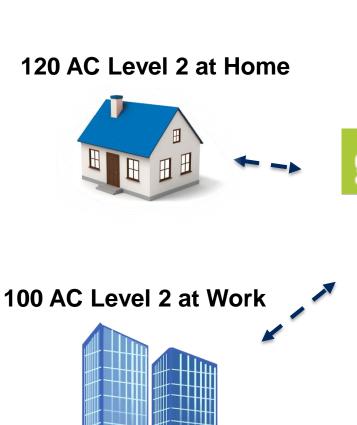

# Avista Electric Vehicle Supply Equipment (EVSE) Pilot Update – UE-160082

September 13, 2016

Shawn Bonfield and Rendall Farley

# **EVSE** Pilot Design

#### 45 AC Level 2 in Public









**Portal** 







7 DC Fast Chargers



#### **EVSE Pilot Details**

- "Smartchargers" at 100 residential and 90 other locations
- Premises wiring reimbursements:
  - 80% up to \$1,000 for residential
  - 80% up to \$2,000 per port for non-residential without user payment capabilities
  - 65% up to \$2,000 per port for non-residential with user payment capabilities
- \$100 Auto Dealer incentive for up to 250 customers for dealers obtain customer's information (opt-in) and provide to the Company

### **EVSE** Pilot Details – Cont.

- Avista will own and maintain all EVSE
- Customer will sign contract, participate in regular surveys and demand response programs
- 2-year installation period
- Post-pilot monitoring for up to 10 years
- Approximate cost: \$3.1 Million



# **EVSE Pilot