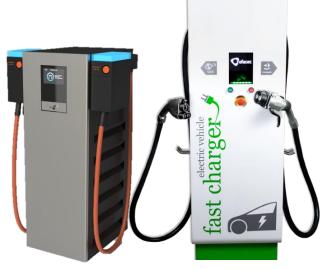

## **Open Standards Enables More Equipment Choice**

Oefacec

Level 2 EVSE 1.4kW to 7.2kW Pedestal / Wall-Mount / Ceiling

DC Fast Chargers From 20kW to 100kW

#### Feature Options:

- Basic
- · Credit card readers
- RFID readers
- WiFi connectivity
- Cellular connectivity
- Display
- Cord management
- Fleet data collection
- Demand response capability