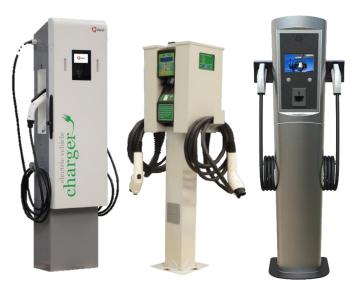

## **Open Standards Enables More Equipment Choice**

Oefacec

Level 2 EVSE 1.4kW to 7.2kW Pedestal / Wall-Mount / Ceiling

DC Fast Chargers From 20kW to 100kW

# **EVSE** Pilot Update – Non-Residential EVSE