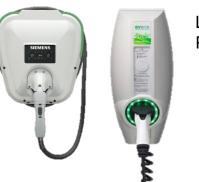

pabilities
  - 65% up to \$2,000 per port for non-residential with user payment capabilities
- \$100 Auto Dealer incentive for up to 250 customers for dealers obtain customer's information (opt-in) and provide to the Company

### **EVSE** Pilot Details – Cont.

- Avista will own and maintain all EVSE
- Customer will sign contract, participate in regular surveys and demand response programs
- 2-year installation period
- Post-pilot monitoring for up to 10 years
- Approximate cost: \$3.1 Million



# **EVSE Pilot Update**

 First residential installation completed on 7/20/2016

 First workplace installation completed on 8/17/2016

- Quarterly reporting began 8/1/2016
- First DC Fast Charger expected to be installed in Rosalia this Fall

## **Open Standards Enables More Equipment Choice**





Oefacec

Level 2 EVSE 1.4kW to 7.2kW Pedestal / Wall-Mount / Ceiling

DC Fast Chargers From 20kW to 100kW

#### Feature Options:

- Basic
- · Credit card readers
- RFID readers
- WiFi connectivity
- Cellular connectivity
- Display
- Cord management
- Fleet data collection
- Demand response capability









# **EVSE Pilot Update**

|                      |                                         | Applications |          |           | Installations |                      |
|----------------------|-----------------------------------------|--------------|----------|-----------|---------------|----------------------|
|                      | 2-Year Goal of<br>Port<br>Installations | Applied      | Approved | Remaining | Scheduled     | # Ports<br>Installed |
| Residential SFH      | 120