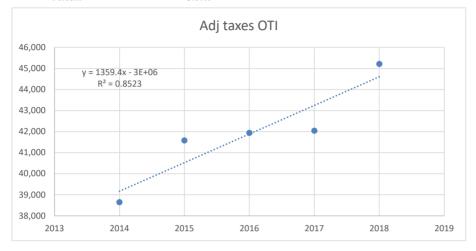

EXHIBIT TO TESTIMONY OF

Chris R. McGuire

STAFF OF WASHINGTON UTILITIES AND TRANSPORTATION COMMISSION

Electric Revenue Requirement Growth Model

**October 3, 2019** 

|      | STAFF'S ANALYSIS                                           |                    |            |               |
|------|------------------------------------------------------------|--------------------|------------|---------------|
|      | Electric<br>Revenue Growth Rate Calculation - Rate Year 2: | (a)                | (b)        | (c)<br>Growth |
| Line |                                                            | <b>Growth Rate</b> | Portion of | Rate %        |
| No.  | Category                                                   | 2014-2018          | Category   | (a) x (b)     |
| 1    | Operating Expenses                                         | 2.18%              | 35.55%     | 0.77%         |
| 2    | Depreciation/Amortization                                  | 6.73%              | 21.94%     | 1.48%         |
| 3    | Taxes Other than Income                                    | 3.01%              | 10.05%     | 0.30%         |
| 4    | Net Plant After ADFIT (REMOVED)                            | 0.00%              | 32.46%     | 0.00%         |
| 5    | Annual Growth In Sales Revenue                             |                    | 100.00%    | -0.88%        |
| 6    | <b>Total Revenue Growth Rate %</b>                         |                    |            | 1.67%         |
| 7    | Net Plant After ADFIT (IF INCLUDED)                        | 5.28%              | 32.46%     | 1.71%         |
| 8    | Total Revenue Growth Rate %                                |                    |            | 3.38%         |
|      |                                                            |                    |            |               |
|      |                                                            | No RB esc          | w/ RB esc  | -             |
| 9    | Revenue Base                                               | \$ 411,394         |            |               |
| 10   | Revenue Increase Year 1                                    | \$ 17,618          |            | Exh. JH-2     |
| 11   | Escalation Base                                            | \$ 429,012         |            | ,             |
| 12   | Year 2 Increase                                            | \$ 7,154           | \$ 14,509  |               |

| AS FILED BY AVISTA                                                                                                  |                       |                                   |                         |
|---------------------------------------------------------------------------------------------------------------------|-----------------------|-----------------------------------|-------------------------|
| Electric<br>Revenue Growth Rate Calculation - Rate Year 2:                                                          | (a)                   | (b)                               | (c)                     |
| Category                                                                                                            | Growth Rate 2014-2018 | Revenue<br>Portion of<br>Category | Growth Rate % (a) x (b) |
| Operating Expenses (1)                                                                                              | 2.42%                 | 35.55%                            | 0.86%                   |
| Depreciation/Amortization <sup>(2)</sup>                                                                            | 8.34%                 | 21.94%                            | 1.83%                   |
| Taxes Other than Income                                                                                             | 4.00%                 | 10.05%                            | 0.40%                   |
| Net Plant After ADFIT                                                                                               | 5.95%                 | 32.46%                            | 1.93%                   |
| Annual Growth In Sales Revenue                                                                                      |                       | 100.00%                           | -0.88%                  |
| Total Revenue Growth Rate %                                                                                         |                       | Ī                                 | 4.14%                   |
| See Exh. EMA- 4, pg. 4 for growth rates and pg. 2 for revenue pr                                                    | oportion and annual   | l growth in sales re              | venue.                  |
| (1) Reflects a 30 basis points efficiency adjustment in O&M expension                                               | ises.                 |                                   |                         |
| (2) The growth rate in depreciation/amortization expense is primar higher proportion of investment in recent years. | rily driven by shorte | r-lived assets repre              | senting a               |