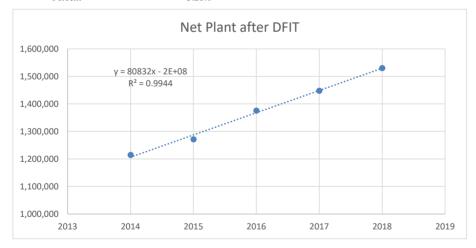

EXHIBIT TO TESTIMONY OF

Chris R. McGuire

STAFF OF WASHINGTON UTILITIES AND TRANSPORTATION COMMISSION

Electric Revenue Requirement Growth Model

**October 3, 2019** 

|      | STAFF'S ANALYSIS                                           |                    |            |               |
|------|------------------------------------------------------------|--------------------|------------|---------------|
|      | Electric<br>Revenue Growth Rate Calculation - Rate Year 2: | (a)                | (b)        | (c)<br>Growth |
| Line |                                                            | <b>Growth Rate</b> | Portion of | Rate %        |
| No.  | Category                                                   | 2014-2018          | Category   | (a) x (b)     |
| 1    | Operating Expenses                                         | 2.18%              | 35.55%     | 0.77%         |
| 2    | Depreciation/Amortization                                  | 6.73%              | 21.94%     | 1.48%         |
| 3    | Taxes Other than Income                                    | 3.01%              | 10.05%     | 0.30%         |
| 4    | Net Plant After ADFIT (REMOVED)                            | 0.00%              | 32.46%     | 0.00%         |
| 5    | Annual Growth In Sales Revenue                             |                    | 100.00%    | -0.88%        |
| 6    | <b>Total Revenue Growth Rate %</b>                         |                    |            | 1.67%         |
| 7    | Net Plant After ADFIT (IF INCLUDED)                        | 5.28%              | 32.46%     | 1.71%         |
| 8    | Total Revenue Growth Rate %                                |                    |            | 3.38%         |
|      |                                                            |                    |            |               |
|      |                                                            | No RB esc          | w/ RB esc  | -             |
| 9    | Revenue Base                                               | \$ 411,394         |            |               |
| 10   | Revenue Increase Year 1                                    | \$ 17,618          |            | Exh. JH-2     |
| 11   | Escalation Base                                            | \$ 429,012         |            | ,             |
| 12   | Year 2 Increase                                            | \$ 7,154           | \$ 14,509  |               |

| AS FILED BY AVISTA                                                                                                  |                       |                                   |                         |
|---------------------------------------------------------------------------------------------------------------------|-----------------------|-----------------------------------|-------------------------|
| Electric<br>Revenue Growth Rate Calculation - Rate Year 2:                                                          | (a)                   | (b)                               | (c)                     |
| Category                                                                                                            | Growth Rate 2014-2018 | Revenue<br>Portion of<br>Category | Growth Rate % (a) x (b) |
| Operating Expenses (1)                                                                                              | 2.42%                 | 35.55%                            | 0.86%                   |
| Depreciation/Amortization <sup>(2)</sup>                                                                            | 8.34%                 | 21.94%                            | 1.83%                   |
| Taxes Other than Income                                                                                             | 4.00%                 | 10.05%                            | 0.40%                   |
| Net Plant After ADFIT                                                                                               | 5.95%                 | 32.46%                            | 1.93%                   |
| Annual Growth In Sales Revenue                                                                                      |                       | 100.00%                           | -0.88%                  |
| Total Revenue Growth Rate %                                                                                         |                       | Ī                                 | 4.14%                   |
| See Exh. EMA- 4, pg. 4 for growth rates and pg. 2 for revenue pr                                                    | oportion and annual   | l growth in sales re              | venue.                  |
| (1) Reflects a 30 basis points efficiency adjustment in O&M expension                                               | ises.                 |                                   |                         |
| (2) The growth rate in depreciation/amortization expense is primar higher proportion of investment in recent years. | rily driven by shorte | r-lived assets repre              | senting a               |