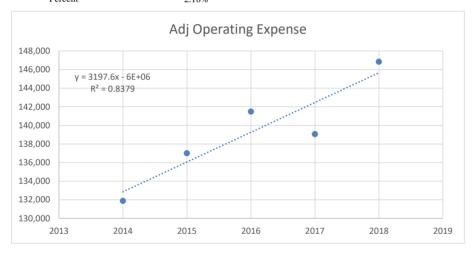

EXHIBIT TO TESTIMONY OF

Chris R. McGuire

STAFF OF WASHINGTON UTILITIES AND TRANSPORTATION COMMISSION

Electric Revenue Requirement Growth Model

**October 3, 2019** 

|      | STAFF'S ANALYSIS                                           |                    |            |               |
|------|------------------------------------------------------------|--------------------|------------|---------------|
|      | Electric<br>Revenue Growth Rate Calculation - Rate Year 2: | (a)                | (b)        | (c)<br>Growth |
| Line |                                                            | <b>Growth Rate</b> | Portion of | Rate %        |
| No.  | Category                                                   | 2014-2018          | Category   | (a) x (b)     |
| 1    | Operating Expenses                                         | 2.18%              | 35.55%     | 0.77%         |
| 2    | Depreciation/Amortization                                  | 6.73%              | 21.94%     | 1.48%         |
| 3    | Taxes Other than Income                                    | 3.01%              | 10.05%     | 0.30%         |
| 4    | Net Plant After ADFIT (REMOVED)                            | 0.00%              | 32.46%     | 0.00%         |
| 5    | Annual Growth In Sales Revenue                             |                    | 100.00%    | -0.88%        |
| 6    | <b>Total Revenue Growth Rate %</b>                         |                    |            | 1.67%         |
| 7    | Net Plant After ADFIT (IF INCLUDED)                        | 5.28%              | 32.46%     | 1.71%         |
| 8    | Total Revenue Growth Rate %                                |                    |            | 3.38%         |
|      |                                                            |                    |            |               |
|      |                                                            | No RB esc          | w/ RB esc  | -             |
| 9    | Revenue Base                                               | \$ 411,394         |            |               |
| 10   | Revenue Increase Year 1                                    | \$ 17,618          |            | Exh. JH-2     |
| 11   | Escalation Base                                            | \$ 429,012         |            | ,             |
| 12   | Year 2 Increase                                            | \$ 7,154           | \$ 14,509  |               |

| AS FILED BY AVISTA                                                                                                  |                       |                                   |                         |
|---------------------------------------------------------------------------------------------------------------------|-----------------------|-----------------------------------|-------------------------|
| Electric<br>Revenue Growth Rate Calculation - Rate Year 2:                                                          | (a)                   | (b)                               | (c)                     |
| Category                                                                                                            | Growth Rate 2014-2018 | Revenue<br>Portion of<br>Category | Growth Rate % (a) x (b) |
| Operating Expenses (1)                                                                                              | 2.42%                 | 35.55%                            | 0.86%                   |
| Depreciation/Amortization <sup>(2)</sup>                                                                            | 8.34%                 | 21.94%                            | 1.83%                   |
| Taxes Other than Income                                                                                             | 4.00%                 | 10.05%                            | 0.40%                   |
| Net Plant After ADFIT                                                                                               | 5.95%                 | 32.46%                            | 1.93%                   |
| Annual Growth In Sales Revenue                                                                                      |                       | 100.00%                           | -0.88%                  |
| Total Revenue Growth Rate %                                                                                         |                       | Ī                                 | 4.14%                   |
| See Exh. EMA- 4, pg. 4 for growth rates and pg. 2 for revenue pr                                                    | oportion and annual   | l growth in sales re              | venue.                  |
| (1) Reflects a 30 basis points efficiency adjustment in O&M expension                                               | ises.                 |                                   |                         |
| (2) The growth rate in depreciation/amortization expense is primar higher proportion of investment in recent years. | rily driven by shorte | r-lived assets repre              | senting a               |