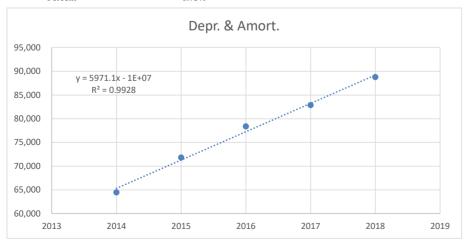

EXHIBIT TO TESTIMONY OF

Chris R. McGuire

STAFF OF WASHINGTON UTILITIES AND TRANSPORTATION COMMISSION

Electric Revenue Requirement Growth Model

**October 3, 2019** 

|      | STAFF'S ANALYSIS                                           |                    |            |               |
|------|------------------------------------------------------------|--------------------|------------|---------------|
|      | Electric<br>Revenue Growth Rate Calculation - Rate Year 2: | (a)                | (b)        | (c)<br>Growth |
| Line |                                                            | <b>Growth Rate</b> | Portion of | Rate %        |
| No.  | Category                                                   | 2014-2018          | Category   | (a) x (b)     |
| 1    | Operating Expenses                                         | 2.18%              | 35.55%     | 0.77%         |
| 2    | Depreciation/Amortization                                  | 6.73%              | 21.94%     | 1.48%         |
| 3    | Taxes Other than Income                                    | 3.01%              | 10.05%     | 0.30%         |
| 4    | Net Plant After ADFIT (REMOVED)                            | 0.00%              | 32.46%     | 0.00%         |
| 5    | Annual Growth In Sales Revenue                             |                    | 100.00%    | -0.88%        |
| 6    | <b>Total Revenue Growth Rate %</b>                         |                    |            | 1.67%         |
| 7    | Net Plant After ADFIT (IF INCLUDED)                        | 5.28%              | 32.46%     | 1.71%         |
| 8    | Total Revenue Growth Rate %                                |                    |            | 3.38%         |
|      |                                                            |                    |            |               |
|      |                                                            | No RB esc          | w/ RB esc  | -             |
| 9    | Revenue Base                                               | \$ 411,394         |            |               |
| 10   | Revenue Increase Year 1                                    | \$ 17,618          |            | Exh. JH-2     |
| 11   | Escalation Base                                            | \$ 429,012         |            | ,             |
| 12   | Year 2 Increase                                            | \$ 7,154           | \$ 14,509  |               |

| AS FILED BY AVISTA                                                                                                  |                       |                                   |                         |
|---------------------------------------------------------------------------------------------------------------------|-----------------------|-----------------------------------|-------------------------|
| Electric<br>Revenue Growth Rate Calculation - Rate Year 2:                                                          | (a)                   | (b)                               | (c)                     |
| Category                                                                                                            | Growth Rate 2014-2018 | Revenue<br>Portion of<br>Category | Growth Rate % (a) x (b) |
| Operating Expenses (1)                                                                                              | 2.42%                 | 35.55%                            | 0.86%                   |
| Depreciation/Amortization <sup>(2)</sup>                                                                            | 8.34%                 | 21.94%                            | 1.83%                   |
| Taxes Other than Income                                                                                             | 4.00%                 | 10.05%                            | 0.40%                   |
| Net Plant After ADFIT                                                                                               | 5.95%                 | 32.46%                            | 1.93%                   |
| Annual Growth In Sales Revenue                                                                                      |                       | 100.00%                           | -0.88%                  |
| Total Revenue Growth Rate %                                                                                         |                       | Ī                                 | 4.14%                   |
| See Exh. EMA- 4, pg. 4 for growth rates and pg. 2 for revenue pr                                                    | oportion and annual   | l growth in sales re              | venue.                  |
| (1) Reflects a 30 basis points efficiency adjustment in O&M expension                                               | ises.                 |                                   |                         |
| (2) The growth rate in depreciation/amortization expense is primar higher proportion of investment in recent years. | rily driven by shorte | r-lived assets repre              | senting a               |