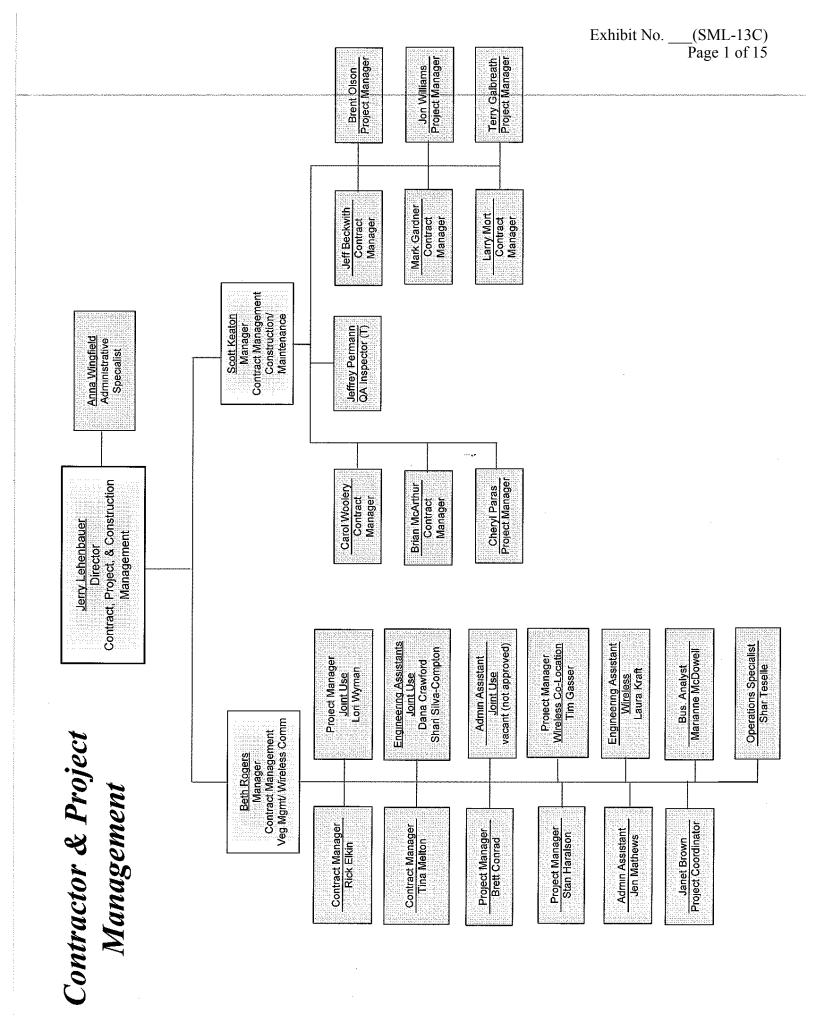

N

## BEFORE THE WASHINGTON UTILITIES AND TRANSPORTATION COMMISSION

| WASHINGTON UTILITIES AND TRANSPORTATION COMMISSION, |                                      |
|-----------------------------------------------------|--------------------------------------|
| Complainant,                                        |                                      |
| v.                                                  | Docket No. UE-07<br>Docket No. UG-07 |
| PUGET SOUND ENERGY, INC.,                           |                                      |
| Respondent.                                         |                                      |

TWELFTH EXHIBIT (CONFIDENTIAL) TO THE PREFILED DIRECT TESTIMONY OF SUSAN McLAIN ON BEHALF OF PUGET SOUND ENERGY, INC.

REDACTED VERSION

**DECEMBER 3, 2007** 



Pages 2 through 15 of Exhibit No. \_\_\_(SML-13C) are redacted because they are CONFIDENTIAL per WAC 480-07-160