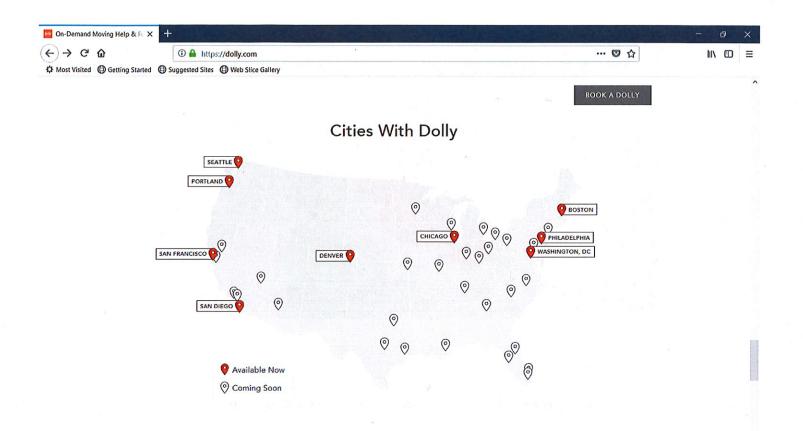

# See All the Ways You Can Use Dolly

Dolly.com website "Services," printed Oct. 9, 2018.