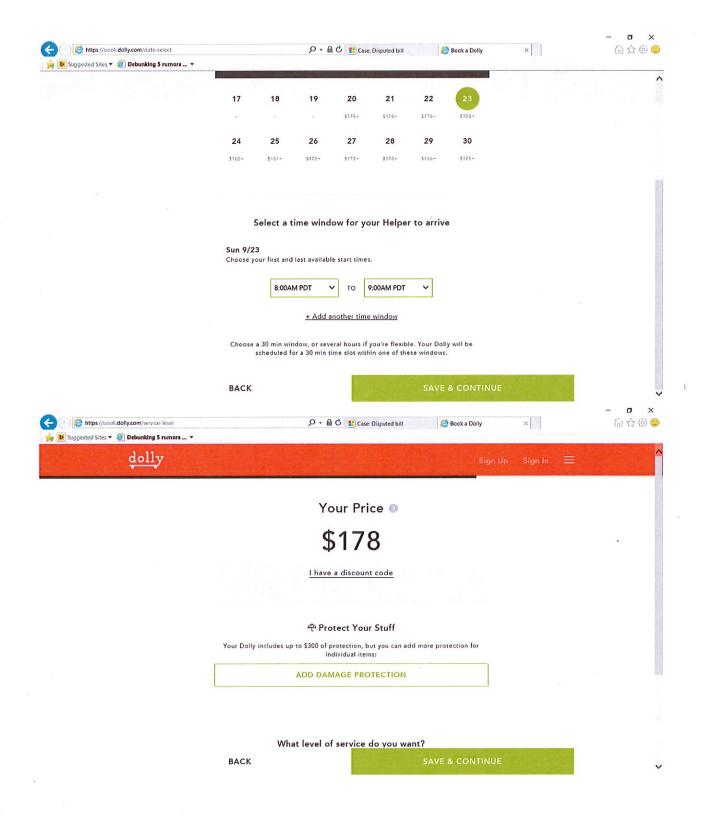

# How to Book a Dolly

#### STEP #1

#### Enter Your Details

Tell us when, where, and what you need help with.

#### STEP #2

#### Get Your Price

Select one or two Helpers and get an instant, guaranteed price.

#### STEP #

#### **Book Your Dolly**

Get connected to and scheduled with a Helper in minutes.

Get Furniture Delivery in These Cities with Dolly

More coming soon!

BOOK A DOLLY

Moved a fridge 4 mi. for \$147

Eddie and helper were great. There were some tight areas and they had to remove parts which they put back on when it was put into position. All in all I was very satisfied and would use Eddie and Dolly again.