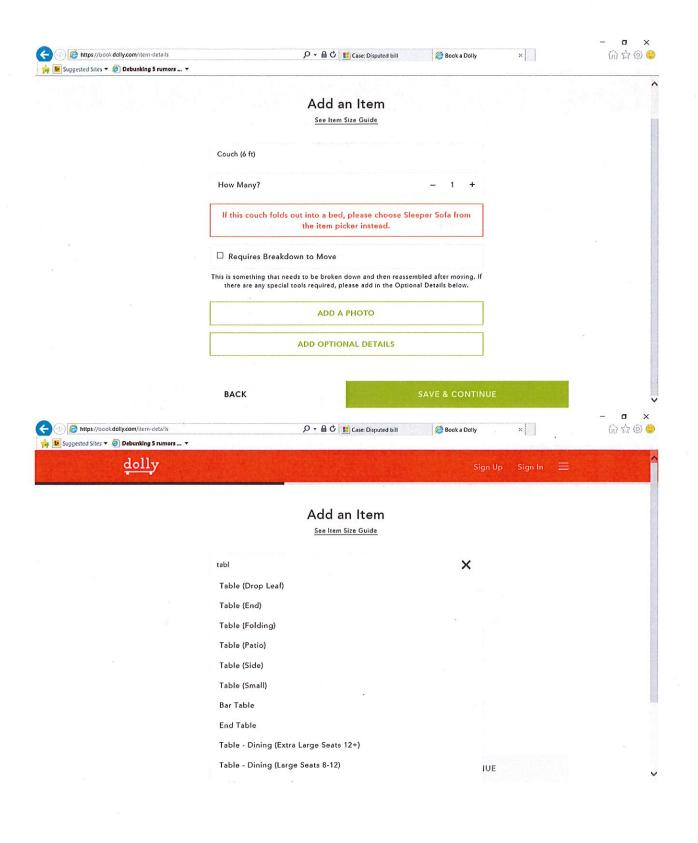

#### Add an Item

See Item Size Guide

Couch (6 ft)

How Many?

If this couch folds out into a bed, please choose Sleeper Sofa from the item picker instead.

BACK

SAVE & CONTINUE

0