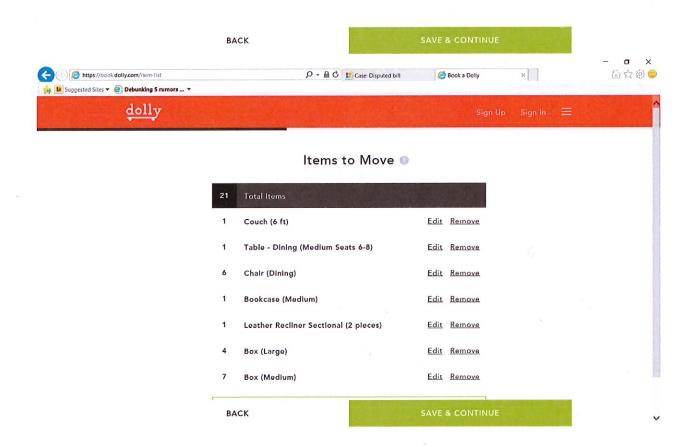

#### Add an Item

See Item Size Guide

Couch (6 ft)

How Many?

If this couch folds out into a bed, please choose Sleeper Sofa from the item picker instead.

BACK

SAVE & CONTINUE

0

Leather Recliner Sectional (2 pieces)

How Many?

ADD OPTIONAL DETAILS

ADD A PHOTO

BACK

# Add an Item

See Item Size Guide

Box (Large)

How Many? — 4 +

ADD A PHOTO

ADD OPTIONAL DETAILS

BACK

SAVE & CONTINUE