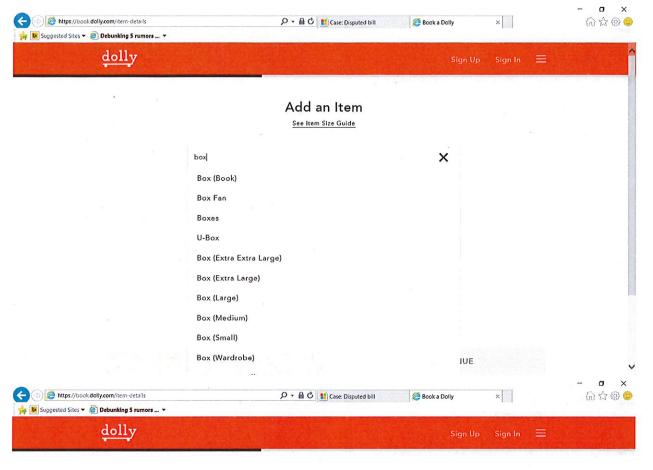

eed Pricing**

Find out the cost of your Dolly upfront before you book—no surprises! Pay, tip, and review in the app or <u>online</u>.



#### Save Time & Your Back

No need to rent a truck from U-Haul where you haul everything on your own. Dolly Helpers do the driving and heavy lifting for you.



Printed on Sept. 14, 2018

# Attachment Q



Dolly's Twitter Page, printed on Sept. 18, 2018.

# Attachment R



# **Attachment S**









# Add an Item

See Item Size Guide

Enter an item

BACK

SAVE & CONTINUE



#### Add an Item

See Item Size Guide

Couch (6 ft)

How Many?

If this couch folds out into a bed, please choose Sleeper Sofa from the item picker instead.

BACK

SAVE & CONTINUE

0









Leather Recliner Sectional (2 pieces)

How Many?

ADD OPTIONAL DETAILS

ADD A PHOTO

BACK



# Add an Item

See Item Size Guide

Box (Large)

How Many? — 4 +

ADD A PHOTO

ADD OPTIONAL DETAILS

BACK

SAVE & CONTINUE



ADD OPTIONAL DETAILS











Dolly's Website: Quote received Sept. 20, 2018.



Chat (Off)

#### Attachment U







#### Attachment V

# The Basement and Attic are No-Gos

Even if you're tight on storage space, do not be tempted to put your clothes in the basement or attic-anywhere extreme temperatures or moisture could permanently damage your items.

If you simply do not have the space, consider the value of a small external, climate-controlled storage unit. Many closet-sized units run about \$20 bucks a month—less than the cost of replacing an item damaged through improper storage. And if you don't have a big car, or any car at all, Get Dolly. We specialize