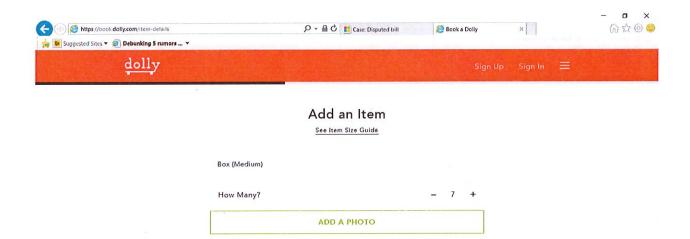

# Add an Item

See Item Size Guide

Box (Large)

How Many? — 4 +

ADD A PHOTO

ADD OPTIONAL DETAILS

BACK

SAVE & CONTINUE