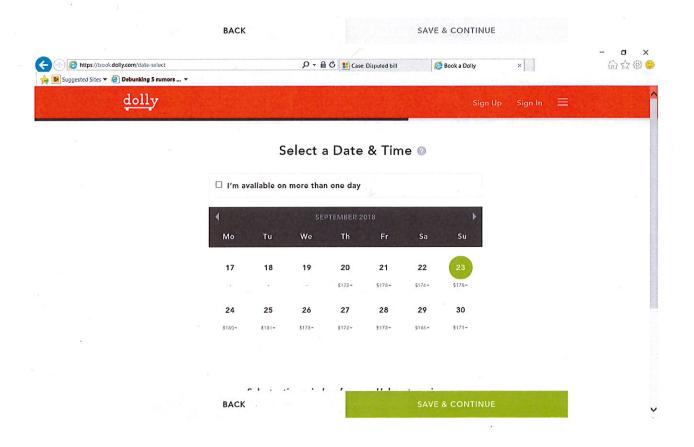

# How to Book a Dolly

#### STEP #1

#### Enter Your Details

Tell us when, where, and what you need help with.

#### STEP #2

#### Get Your Price

Select one or two Helpers and get an instant, guaranteed price.

#### STEP #

#### **Book Your Dolly**

Get connected to and scheduled with a Helper in minutes.

Get Furniture Delivery in These Cities with Dolly

More coming soon!

BOOK A DOLLY

Moved a fridge 4 mi. for \$147

Eddie and helper were great. There were some tight areas and they had to remove parts which they put back on when it was put into position. All in all I was very satisfied and would use Eddie and Dolly again.