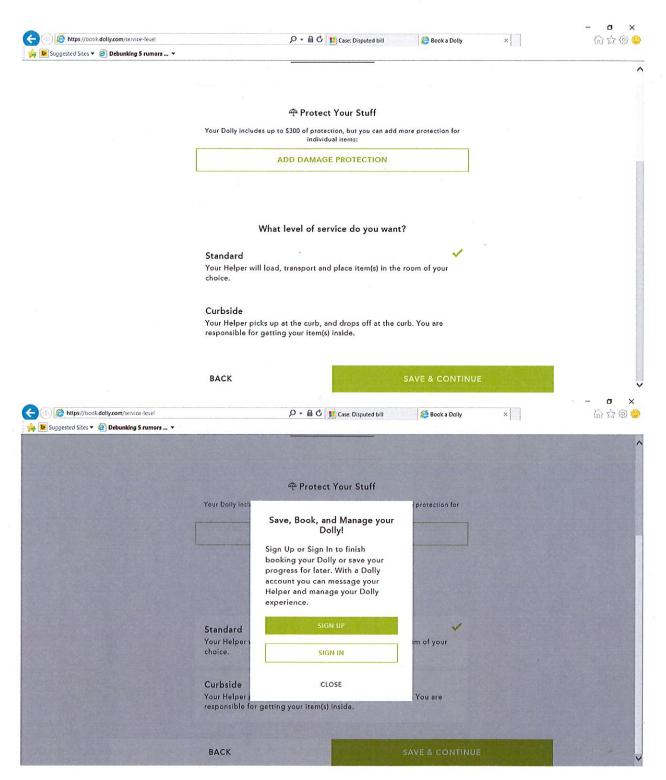

# How to Book a Dolly

#### STEP #1

#### Enter Your Details

Tell us when, where, and what you need help with.

#### STEP #2

#### Get Your Price

Select one or two Helpers and get an instant, guaranteed price.

#### STEP #

#### **Book Your Dolly**

Get connected to and scheduled with a Helper in minutes.

Get Furniture Delivery in These Cities with Dolly

More coming soon!

BOOK A DOLLY

Moved a fridge 4 mi. for \$147

Eddie and helper were great. There were some tight areas and they had to remove parts which they put back on when it was put into position. All in all I was very satisfied and would use Eddie and Dolly again.