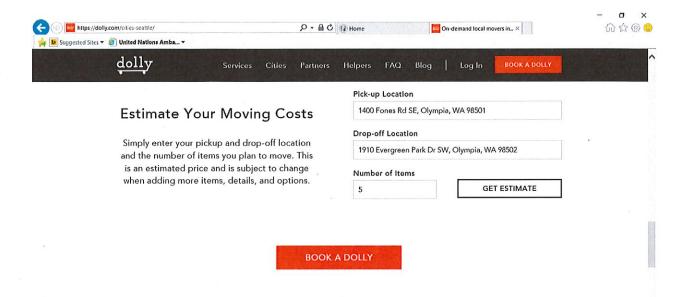

# Find Moving Services Around the Seattle Metro Area

Dolly Website Cities/Seattle, printed Sept. 20, 2018.

#### Attachment O

Estimate to move two items within two points in Washington State - September 6, 2018.