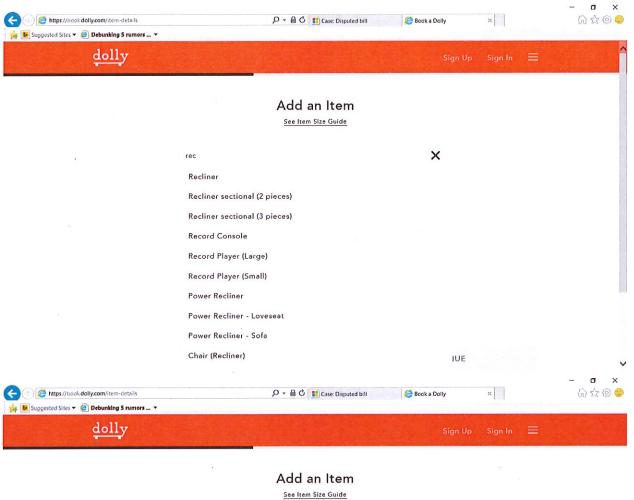

# Add an Item

See Item Size Guide

Enter an item

BACK

SAVE & CONTINUE

#### Add an Item

See Item Size Guide

Couch (6 ft)

How Many?

If this couch folds out into a bed, please choose Sleeper Sofa from the item picker instead.

BACK

SAVE & CONTINUE

0