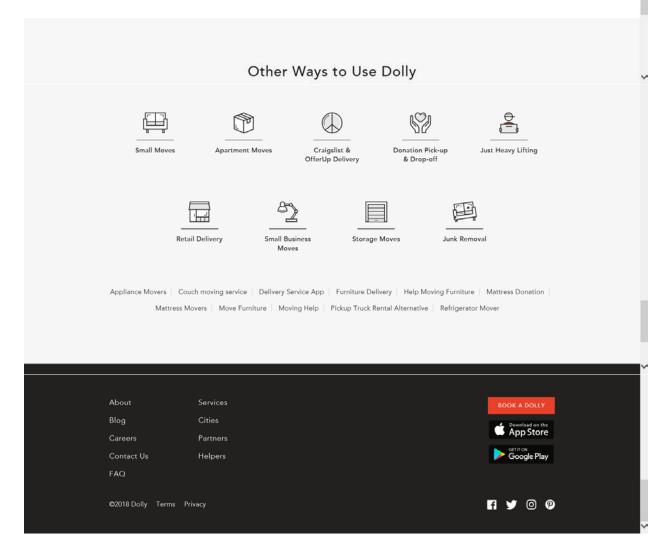

# Our Most Common Dollys

#### Mini & Small Moves

The perfect solution for moving one or a few items easily.

#### Apartment Moves

For DIY moves that need help moving large items like beds, dressers, tables, couches & more.

#### Craigslist & Offerup Pick-Up & Delivery

Don't let public transit or a small car keep you from that sweet Craigslist deal.

#### Donation Pick-Up & Drop-Off

Feeling charitable? Book a Dolly to pick-up or drop-off at your favorite donation site.

#### Labor Only Moves

Don't lift a finger. Get help loading, unloading and moving furniture and other larger items.

#### Retail Store Delivery

Convenient, faster and often cheaper than traditional store delivery options.

Learn about using Dolly Delivery for your business.

#### Small Business Moves

Office move? Dolly is your truck rental, trailer rental and moving company alternative.

#### Storage Moves

Ditch the truck rental. Load and unload your storage unit in one trip.

#### Junk Removal

Dolly Helpers will remove and haul away your junk. Includes trash removal and responsible disposable.