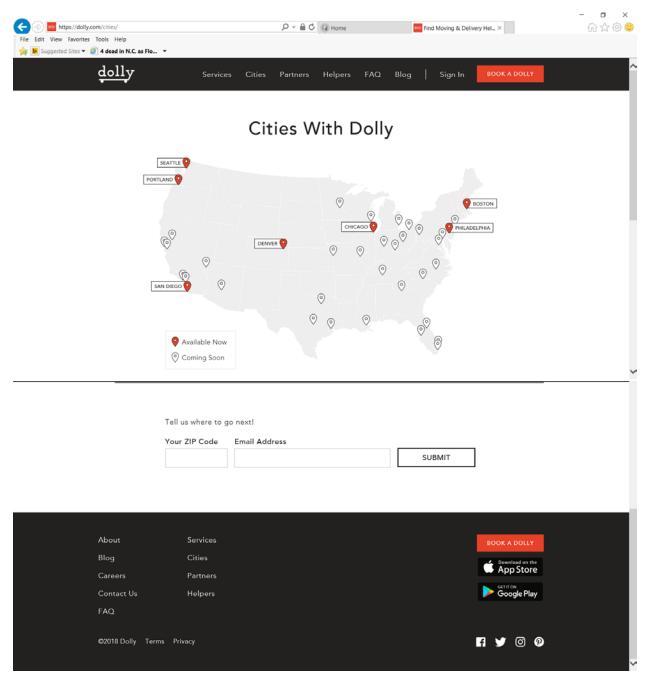

nd scheduled with a Helper in minutes.



Get Furniture Delivery in These Cities with Dolly

More coming soon!



BOOK A DOLLY



Moved a fridge 4 mi. for \$147

Eddie and helper were great. There were some tight areas and they had to remove parts which they put back on when it was put into position. All in all I was very satisfied and would use Eddie and Dolly again.

- Glenn S., Chicago





Moved a couch & chairs 6 mi. for \$110

Oh my GOSH! What a wonderful experience! I would hire them again in a heart beat.

GET ESTIMATE

- Vicki A., Seattle



|          |              | C C | heck us | out on yelp? |      |
|----------|--------------|-----|---------|--------------|------|
| $\Theta$ | APP STORE ** | *** | 1 >     | GOOGLE PLAY  | **** |





Printed Sept. 14, 2018

# Attachment N



Printed Sept. 14, 2018







# Find Moving Services Around the Seattle Metro Area



Dolly Website Cities/Seattle, printed Sept. 20, 2018.

#### Attachment O



Estimate to move two items within two points in Washington State - September 6, 2018.

#### Attachment P



# Our Most Common Dollys



#### Mini & Small Moves

The perfect solution for moving one or a few items easily.



#### Apartment Moves

For DIY moves that need help moving large items like beds, dressers, tables, couches & more.



#### Craigslist & Offerup Pick-Up & Delivery

Don't let public transit or a small car keep you from that sweet Craigslist deal.



#### Donation Pick-Up & Drop-Off

Feeling charitable? Book a Dolly to pick-up or drop-off at your favorite donation site.



#### Labor Only Moves

Don't lift a fin