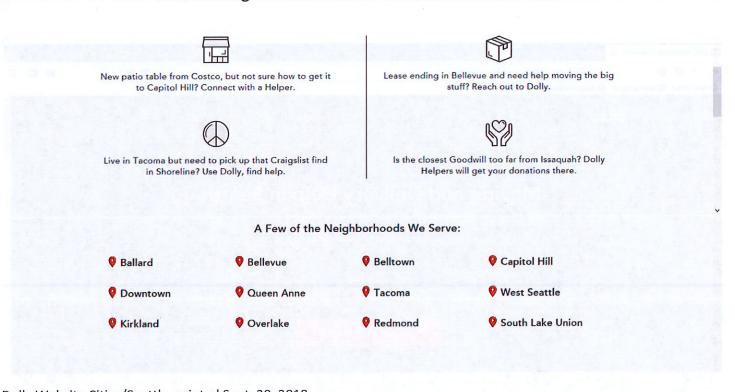

#### Attachment X

New patio table from Costco, but not sure how to get it to Capitol Hill? Connect with a Helper.

Live in Tacoma but need to pick up that Craigslist find in Shoreline? Use Dolly, find help.

Lease ending in Bellevue and need help moving the big stuff? Reach out to Dolly.

Is the closest Goodwill too far from Issaquah? Dolly Helpers will get your donations there.

#### A Few of the Neighborhoods We Serve:

| Pallard    | Bellevue   | Belltown        | Capitol Hill     |
|------------|------------|-----------------|------------------|
| O Downtown | Queen Anne | <b>♥</b> Tacoma | • West Seattle   |
| Kirkland   | Overlake   | Redmond         | South Lake Union |