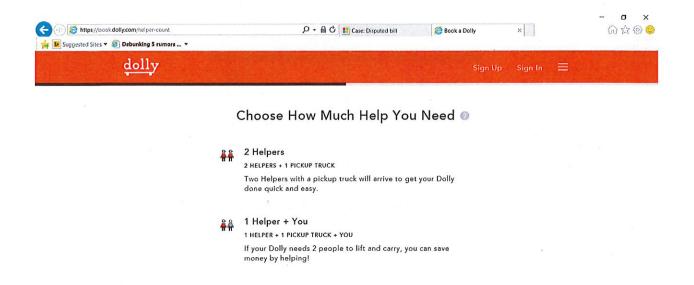

# How to Book a Dolly

#### STEP #1

#### Enter Your Details

Tell us when, where, and what you need help with.

#### STEP #2

#### Get Your Price

Select one or two Helpers and get an instant, guaranteed price.

#### STEP #

#### **Book Your Dolly**

Get connected to and scheduled with a Helper in minutes.

Get Furniture Delivery in These Cities with Dolly

More coming soon!

BOOK A DOLLY

Moved a fridge 4 mi. for \$147

Eddie and helper were great. There were some tight areas and they had to remove parts which they put back on when it was put into position. All in all I was very satisfied and would use Eddie and Dolly again.