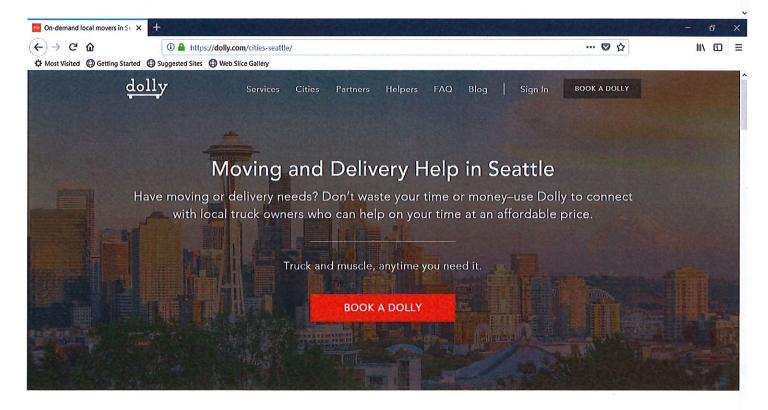

# Find Moving Services Around the Seattle Metro Area

Dolly Website Cities/Seattle, printed Sept. 20, 2018.

# Find Moving Services Around the Seattle Metro Area