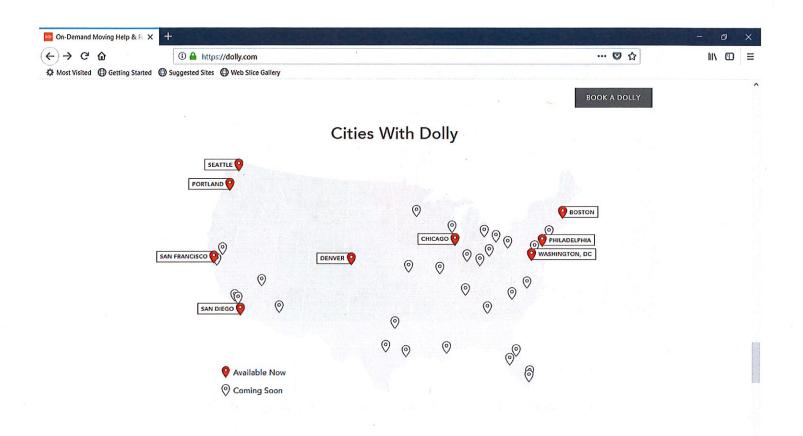

# See All the Ways You Can Use Dolly

Dolly.com website "Services," printed Oct. 9, 2018.