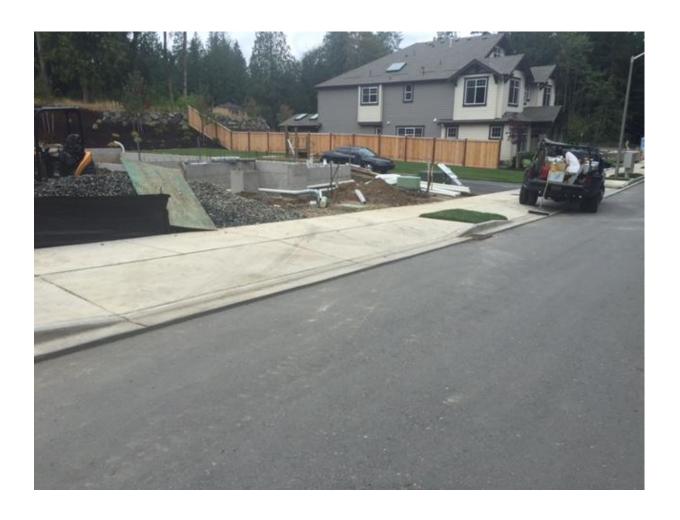

#### **Summary:**

On July 11th<sup>th</sup> our Damage Prevention Field Representative, Roger Arrington, observed excavation taking place at 24337 NE 27<sup>th</sup> Place in Sammamish WA. TT & E LLC was conducting sewer work using another contractors locate marks but without having obtained their own locates in violation of RCW.19.122. Roger stopped the work and the TT & E employees, Kevin and Manuel, said they would contact the owner, Benjamin Tanielian and cease work until they had obtained locates under their own ticket.