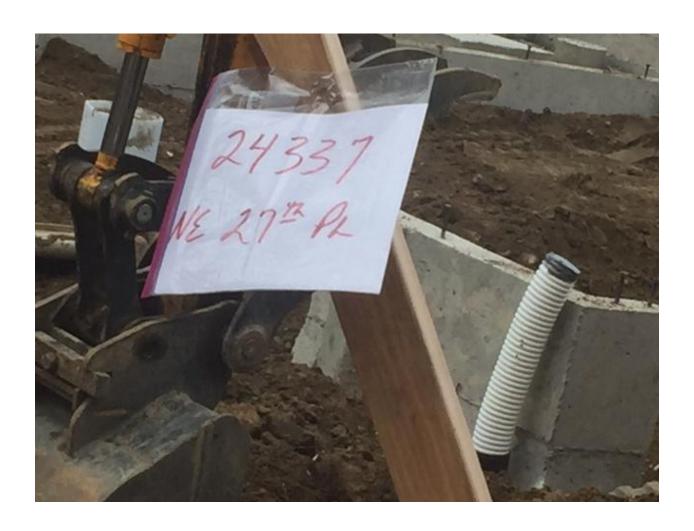

### Alleged violator:

Ben Tanielian TT & E, LLC 26910 92<sup>nd</sup> Ave NW Stanwood, WA 98292

Date: 07/11/2016

Location: 24337 NE 27<sup>th</sup> Place, Sammamish WA

Violation: Digging without locates; RCW 19.122.30 (2) and (5)

#### **Summary:**

On July 11th<sup>th</sup> our Damage Prevention Field Representative, Roger Arrington, observed excavation taking place at 24337 NE 27<sup>th</sup> Place in Sammamish WA. TT & E LLC was conducting sewer work using another contractors locate marks but without having obtained their own locates in violation of RCW.19.122. Roger stopped the work and the TT & E employees, Kevin and Manuel, said they would contact the owner, Benjamin Tanielian and cease work until they had obtained locates under their own ticket.