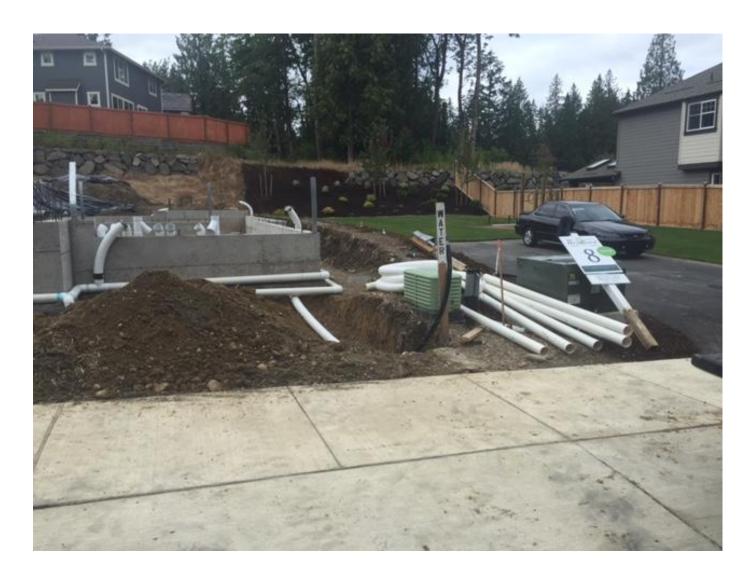

#### **Summary:**

On July 11th<sup>th</sup> our Damage Prevention Field Representative, Roger Arrington, observed excavation taking place at 24337 NE 27<sup>th</sup> Place in Sammamish WA. TT & E LLC was conducting sewer work using another contractors locate marks but without having obtained their own locates in violation of RCW.19.122. Roger stopped the work and the TT & E employees, Kevin and Manuel, said they would contact the owner, Benjamin Tanielian and cease work until they had obtained locates under their own ticket.