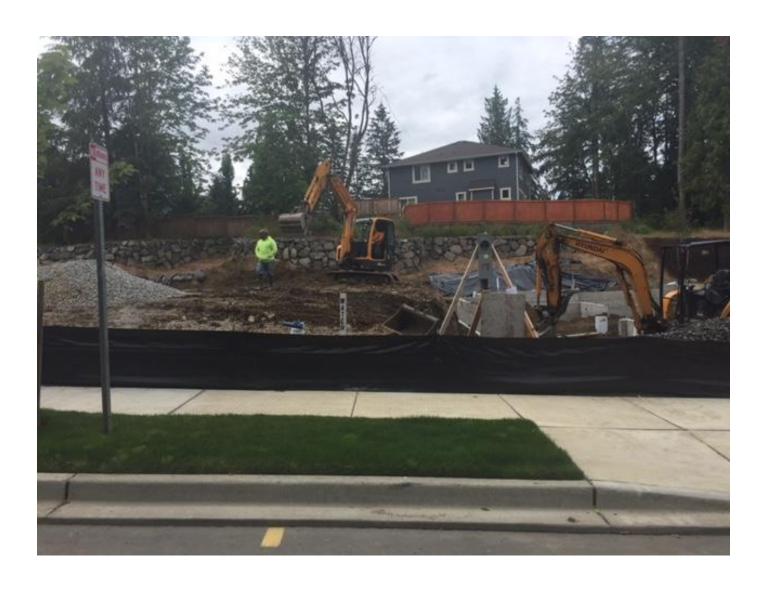

#### **Summary:**

On July 11th<sup>th</sup> our Damage Prevention Field Representative, Roger Arrington, observed excavation taking place at 24337 NE 27<sup>th</sup> Place in Sammamish WA. TT & E LLC was conducting sewer work using another contractors locate marks but without having obtained their own locates in violation of RCW.19.122. Roger stopped the work and the TT & E employees, Kevin and Manuel, said they would contact the owner, Benjamin Tanielian and cease work until they had obtained locates under their own ticket.