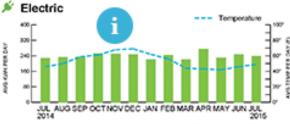

#### Your Usage Information

Last Year This Year Average daily kilowatts 226.21 237.33 \$25.05 Average daily cost \$23.50 Days in billing cycle 29 30 Average temperature 46\*F 49°F

۵ Natural Gas

Average daily cost \$35.14 \$16.92 Days in billing cycle 29 30 Average temperature 45'5 46\*E