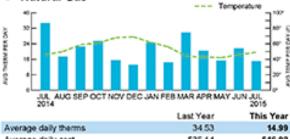

#### Your Usage Information

Last Year This Year Average daily kilowatts 226.21 237.33 \$25.05 Average daily cost \$23.50 Days in billing cycle 29 30 Average temperature 46\*F 49°F

۵ Natural Gas

Average daily cost \$35.14 \$16.92 Days in billing cycle 29 30 Average temperature 45'5 46\*E