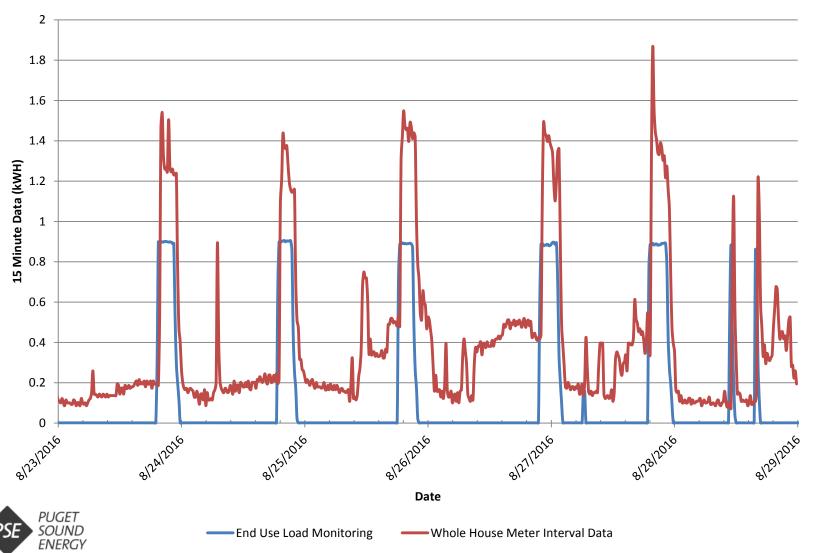

# Data Example

Note: Timing is same between monitoring. Lines do not overlap due to graphics program.