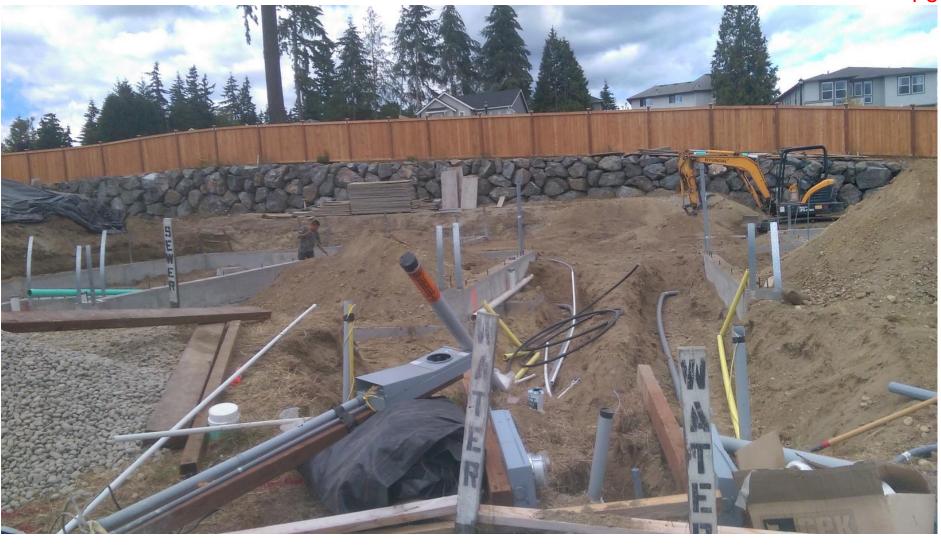

## **Summary:**

On July 15th 2016 PSE's Damage Prevention Field Rep, Roger Arrington, and PSE's Damage Prevention Program manager, Erika Hunter, came across a TT & E LLC crew excavating in Kirkland WA at 13502 NE 129<sup>th</sup> Street, Lot #33. Roger checked for a valid ticket on the ITIC site <a href="www.managetickets.com">www.managetickets.com</a> and found that a TT& E employee, Manuel and his crew, were digging before the 2 business day waiting period which is a violation of RCW 19.122.30 (2) and (5). Roger stopped the work, and told them not to dig until the locator had marked all utilities. Roger also noted that the excavation area was marked in orange paint. Roger educated Manuel about marking in white paint and gave him white marking paint for future use.

Roger stopped the work and Erika documented the jobsite with photos. Only one employee gave his name but there was a 3 person work crew.

Login | Choose State | Email Ticket | Return to Search

Washington One Call