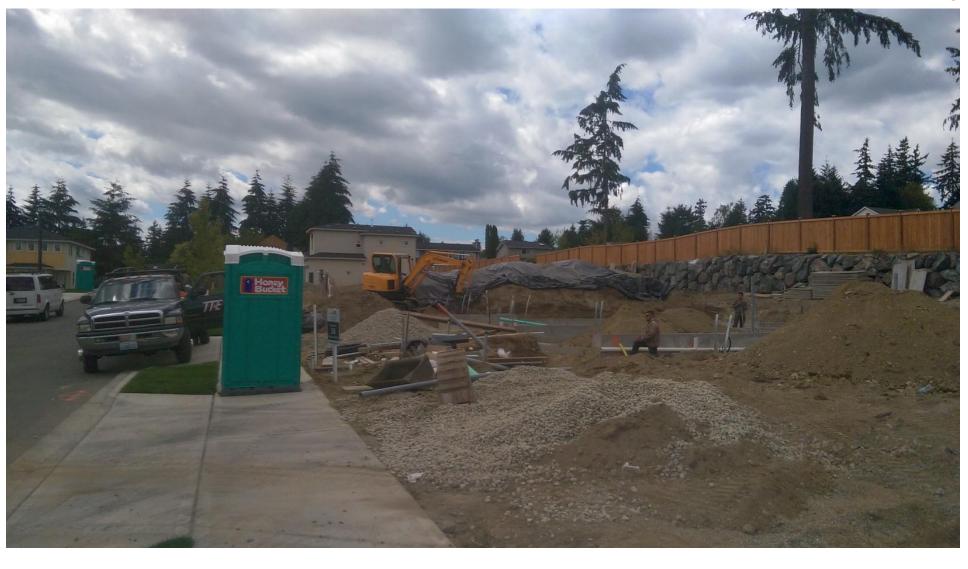

## **Summary:**

On July 15th 2016 PSE's Damage Prevention Field Rep, Roger Arrington, and PSE's Damage Prevention Program manager, Erika Hunter, came across a TT & E LLC crew excavating in Kirkland WA at 13502 NE 129<sup>th</sup> Street, Lot #33. Roger checked for a valid ticket on the ITIC site <a href="www.managetickets.com">www.managetickets.com</a> and found that a TT& E employee, Manuel and his crew, were digging before the 2 business day waiting period which is a violation of RCW 19.122.30 (2) and (5). Roger stopped the work, and told them not to dig until the locator had marked all utilities. Roger also noted that the excavation area was marked in orange paint. Roger educated Manuel about marking in white paint and gave him white marking paint for future use.

Roger stopped the work and Erika documented the jobsite with photos. Only one employee gave his name but there was a 3 person work crew.

Login | Choose State | Email Ticket | Return to Search

Washington One Call