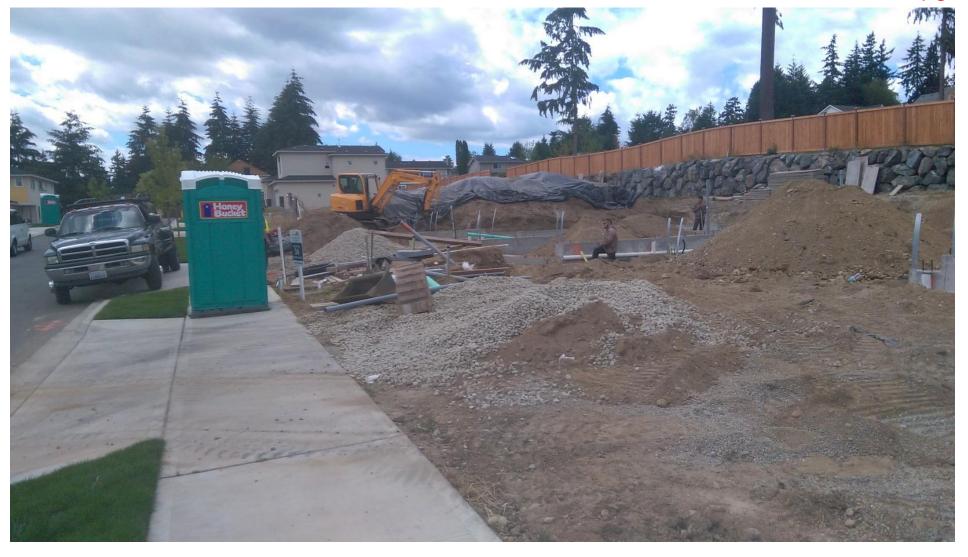

## **Summary:**

On July 15th 2016 PSE's Damage Prevention Field Rep, Roger Arrington, and PSE's Damage Prevention Program manager, Erika Hunter, came across a TT & E LLC crew excavating in Kirkland WA at 13502 NE 129<sup>th</sup> Street, Lot #33. Roger checked for a valid ticket on the ITIC site <a href="www.managetickets.com">www.managetickets.com</a> and found that a TT& E employee, Manuel and his crew, were digging before the 2 business day waiting period which is a violation of RCW 19.122.30 (2) and (5). Roger stopped the work, and told them not to dig until the locator had marked all utilities. Roger also noted that the excavation area was marked in orange paint. Roger educated Manuel about marking in white paint and gave him white marking paint for future use.

Roger stopped the work and Erika documented the jobsite with photos. Only one employee gave his name but there was a 3 person work crew.

Login | Choose State | Email Ticket | Return to Search

Washington One Call