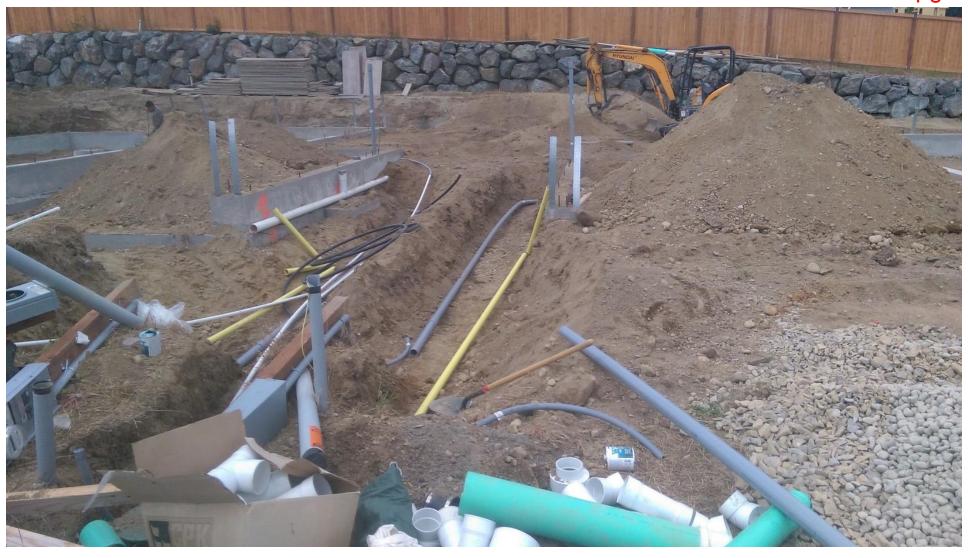

## **Summary:**

On July 15th 2016 PSE's Damage Prevention Field Rep, Roger Arrington, and PSE's Damage Prevention Program manager, Erika Hunter, came across a TT & E LLC crew excavating in Kirkland WA at 13502 NE 129<sup>th</sup> Street, Lot #33. Roger checked for a valid ticket on the ITIC site <a href="www.managetickets.com">www.managetickets.com</a> and found that a TT& E employee, Manuel and his crew, were digging before the 2 business day waiting period which is a violation of RCW 19.122.30 (2) and (5). Roger stopped the work, and told them not to dig until the locator had marked all utilities. Roger also noted that the excavation area was marked in orange paint. Roger educated Manuel about marking in white paint and gave him white marking paint for future use.

Roger stopped the work and Erika documented the jobsite with photos. Only one employee gave his name but there was a 3 person work crew.

Login | Choose State | Email Ticket | Return to Search

Washington One Call