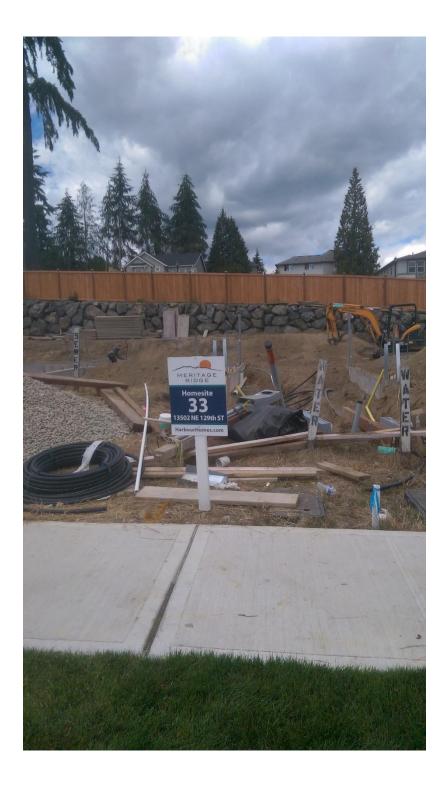

## **Summary:**

On July 15th 2016 PSE's Damage Prevention Field Rep, Roger Arrington, and PSE's Damage Prevention Program manager, Erika Hunter, came across a TT & E LLC crew excavating in Kirkland WA at 13502 NE 129<sup>th</sup> Street, Lot #33. Roger checked for a valid ticket on the ITIC site <a href="www.managetickets.com">www.managetickets.com</a> and found that a TT& E employee, Manuel and his crew, were digging before the 2 business day waiting period which is a violation of RCW 19.122.30 (2) and (5). Roger stopped the work, and told them not to dig until the locator had marked all utilities. Roger also noted that the excavation area was marked in orange paint. Roger educated Manuel about marking in white paint and gave him white marking paint for future use.

DIG SITE LOCATION

State: WA County: KING Place: KIRKLAND Address: 13502

Street: NE 129TH ST

Intersecting Street: 136TH AVE NE

Location of Work: EXCAVATION SITE IS ON THE N SIDE OF THE ROAD. ABV ADD IS APROX 600 FT W OF ABV INTER