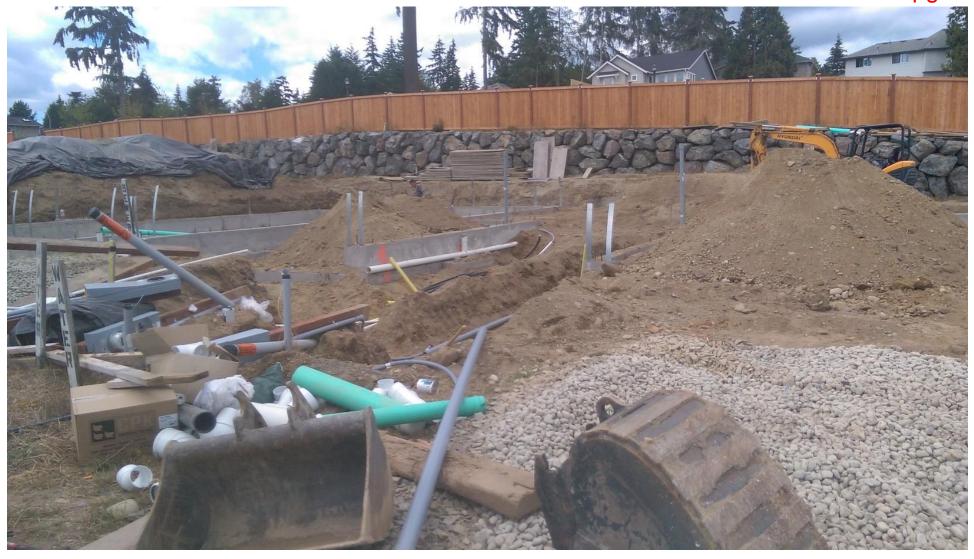

## **Summary:**

On July 15th 2016 PSE's Damage Prevention Field Rep, Roger Arrington, and PSE's Damage Prevention Program manager, Erika Hunter, came across a TT & E LLC crew excavating in Kirkland WA at 13502 NE 129<sup>th</sup> Street, Lot #33. Roger checked for a valid ticket on the ITIC site <a href="www.managetickets.com">www.managetickets.com</a> and found that a TT& E employee, Manuel and his crew, were digging before the 2 business day waiting period which is a violation of RCW 19.122.30 (2) and (5). Roger stopped the work, and told them not to dig until the locator had marked all utilities. Roger also noted that the excavation area was marked in orange paint. Roger educated Manuel about marking in white paint and gave him white marking paint for future use.

Roger stopped the work and Erika documented the jobsite with photos. Only one employee gave his name but there was a 3 person work crew.

Login | Choose State | Email Ticket | Return to Search

Washington One Call