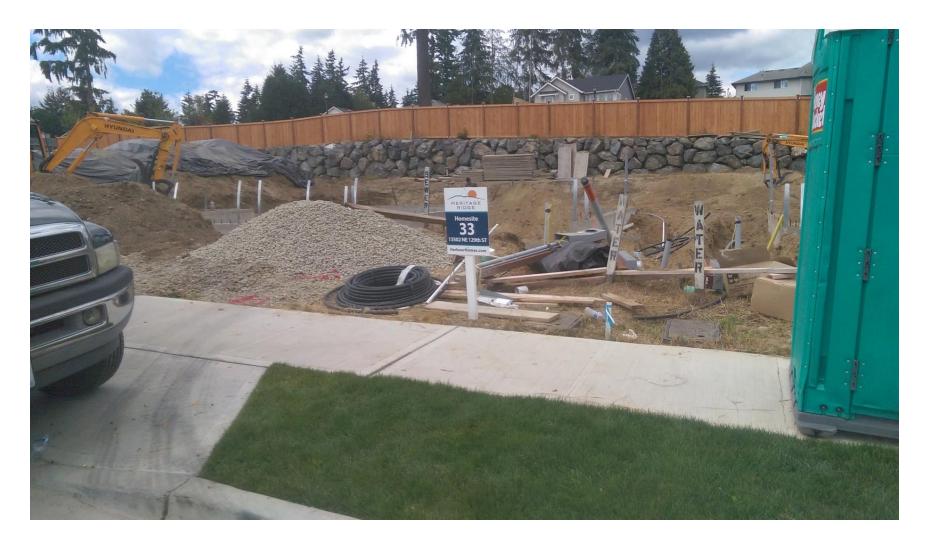

## **Summary:**

On July 15th 2016 PSE's Damage Prevention Field Rep, Roger Arrington, and PSE's Damage Prevention Program manager, Erika Hunter, came across a TT & E LLC crew excavating in Kirkland WA at 13502 NE 129<sup>th</sup> Street, Lot #33. Roger checked for a valid ticket on the ITIC site <a href="www.managetickets.com">www.managetickets.com</a> and found that a TT& E employee, Manuel and his crew, were digging before the 2 business day waiting period which is a violation of RCW 19.122.30 (2) and (5). Roger stopped the work, and told them not to dig until the locator had marked all utilities. Roger also noted that the excavation area was marked in orange paint. Roger educated Manuel about marking in white paint and gave him white marking paint for future use.

Roger stopped the work and Erika documented the jobsite with photos. Only one employee gave his name but there was a 3 person work crew.

Login | Choose State | Email Ticket | Return to Search

Washington One Call