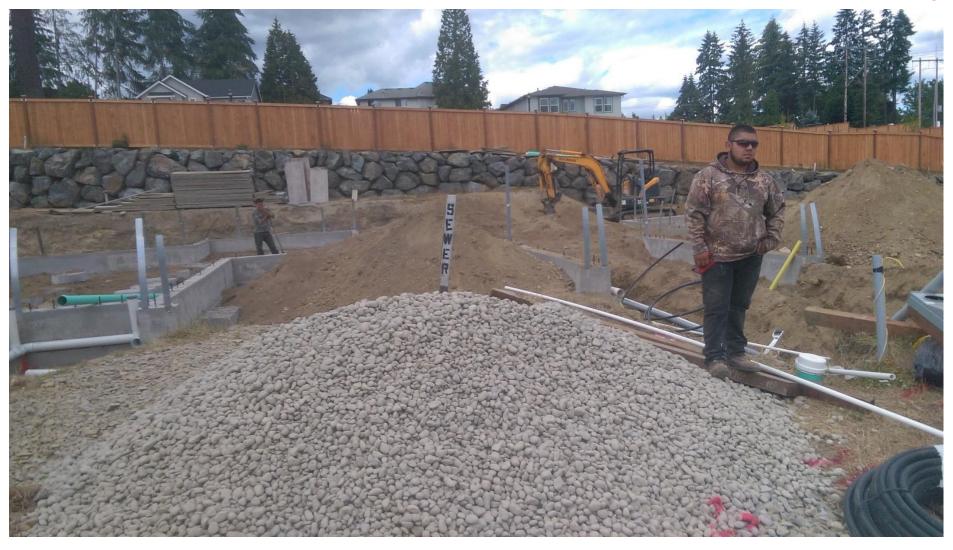

## **Summary:**

On July 15th 2016 PSE's Damage Prevention Field Rep, Roger Arrington, and PSE's Damage Prevention Program manager, Erika Hunter, came across a TT & E LLC crew excavating in Kirkland WA at 13502 NE 129<sup>th</sup> Street, Lot #33. Roger checked for a valid ticket on the ITIC site <a href="www.managetickets.com">www.managetickets.com</a> and found that a TT& E employee, Manuel and his crew, were digging before the 2 business day waiting period which is a violation of RCW 19.122.30 (2) and (5). Roger stopped the work, and told them not to dig until the locator had marked all utilities. Roger also noted that the excavation area was marked in orange paint. Roger educated Manuel about marking in white paint and gave him white marking paint for future use.

Roger stopped the work and Erika documented the jobsite with photos. Only one employee gave his name but there was a 3 person work crew.

Login | Choose State | Email Ticket | Return to Search

Washington One Call