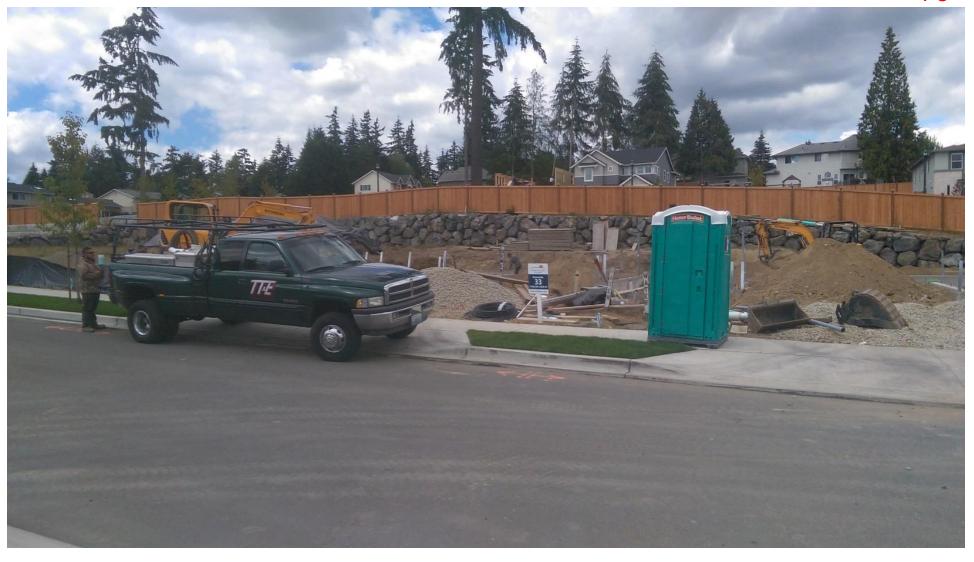

## **Summary:**

On July 15th 2016 PSE's Damage Prevention Field Rep, Roger Arrington, and PSE's Damage Prevention Program manager, Erika Hunter, came across a TT & E LLC crew excavating in Kirkland WA at 13502 NE 129<sup>th</sup> Street, Lot #33. Roger checked for a valid ticket on the ITIC site <a href="www.managetickets.com">www.managetickets.com</a> and found that a TT& E employee, Manuel and his crew, were digging before the 2 business day waiting period which is a violation of RCW 19.122.30 (2) and (5). Roger stopped the work, and told them not to dig until the locator had marked all utilities. Roger also noted that the excavation area was marked in orange paint. Roger educated Manuel about marking in white paint and gave him white marking paint for future use.

Roger stopped the work and Erika documented the jobsite with photos. Only one employee gave his name but there was a 3 person work crew.

Login | Choose State | Email Ticket | Return to Search

Washington One Call