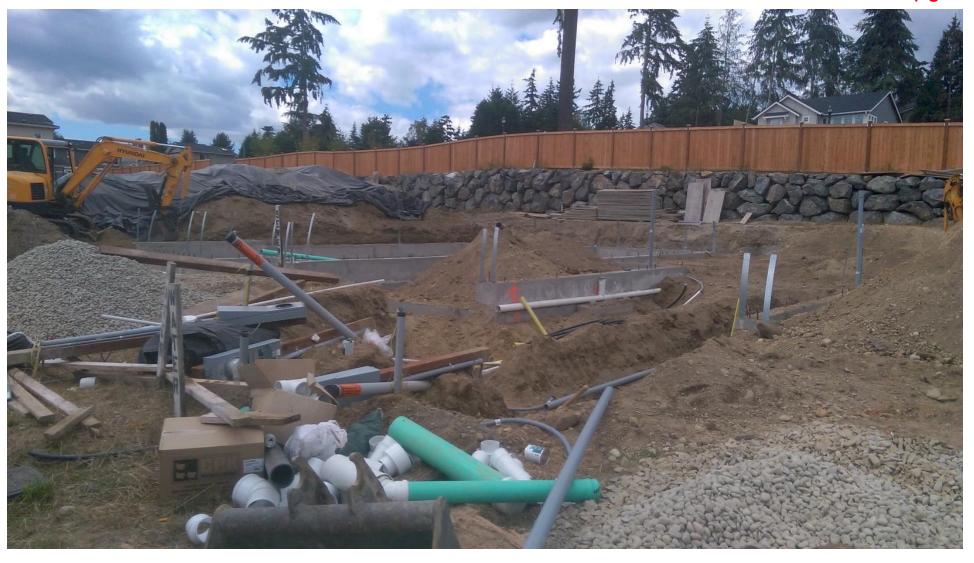

## **Summary:**

On July 15th 2016 PSE's Damage Prevention Field Rep, Roger Arrington, and PSE's Damage Prevention Program manager, Erika Hunter, came across a TT & E LLC crew excavating in Kirkland WA at 13502 NE 129<sup>th</sup> Street, Lot #33. Roger checked for a valid ticket on the ITIC site <a href="www.managetickets.com">www.managetickets.com</a> and found that a TT& E employee, Manuel and his crew, were digging before the 2 business day waiting period which is a violation of RCW 19.122.30 (2) and (5). Roger stopped the work, and told them not to dig until the locator had marked all utilities. Roger also noted that the excavation area was marked in orange paint. Roger educated Manuel about marking in white paint and gave him white marking paint for future use.

Roger stopped the work and Erika documented the jobsite with photos. Only one employee gave his name but there was a 3 person work crew.

Login | Choose State | Email Ticket | Return to Search

Washington One Call