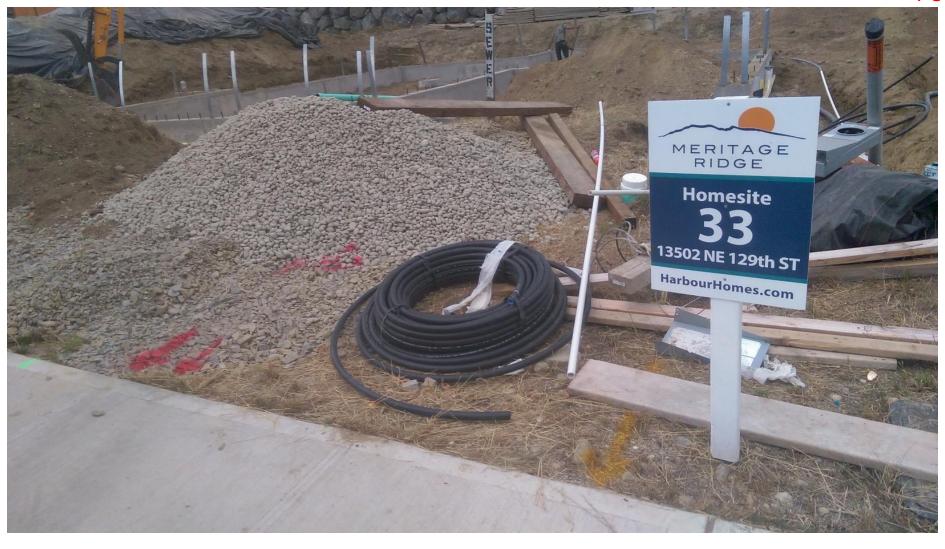

## **Summary:**

On July 15th 2016 PSE's Damage Prevention Field Rep, Roger Arrington, and PSE's Damage Prevention Program manager, Erika Hunter, came across a TT & E LLC crew excavating in Kirkland WA at 13502 NE 129<sup>th</sup> Street, Lot #33. Roger checked for a valid ticket on the ITIC site <a href="www.managetickets.com">www.managetickets.com</a> and found that a TT& E employee, Manuel and his crew, were digging before the 2 business day waiting period which is a violation of RCW 19.122.30 (2) and (5). Roger stopped the work, and told them not to dig until the locator had marked all utilities. Roger also noted that the excavation area was marked in orange paint. Roger educated Manuel about marking in white paint and gave him white marking paint for future use.

DIG SITE LOCATION

State: WA County: KING Place: KIRKLAND Address: 13502

Street: NE 129TH ST

Intersecting Street: 136TH AVE NE

Location of Work: EXCAVATION SITE IS ON THE N SIDE OF THE ROAD. ABV ADD IS APROX 600 FT W OF ABV INTER