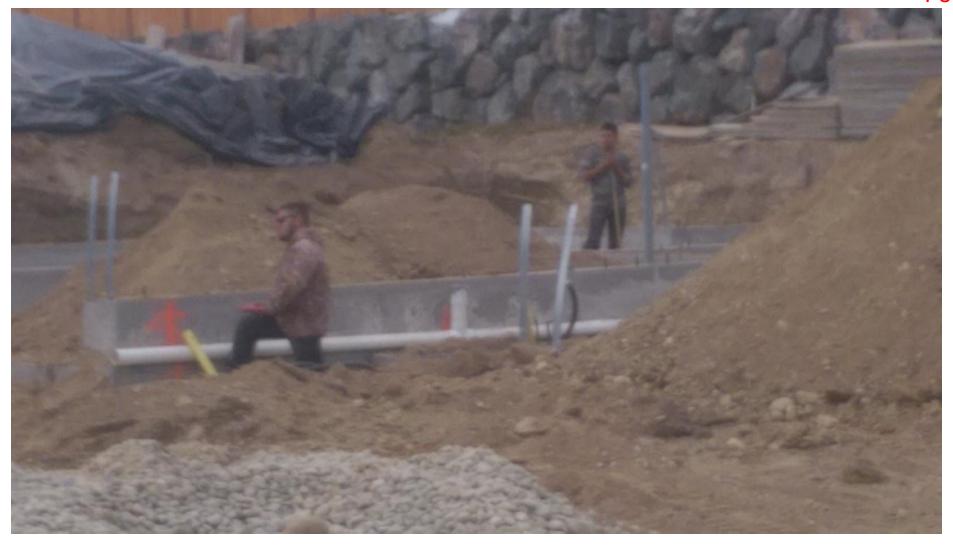

## **Summary:**

On July 15th 2016 PSE's Damage Prevention Field Rep, Roger Arrington, and PSE's Damage Prevention Program manager, Erika Hunter, came across a TT & E LLC crew excavating in Kirkland WA at 13502 NE 129<sup>th</sup> Street, Lot #33. Roger checked for a valid ticket on the ITIC site <a href="www.managetickets.com">www.managetickets.com</a> and found that a TT& E employee, Manuel and his crew, were digging before the 2 business day waiting period which is a violation of RCW 19.122.30 (2) and (5). Roger stopped the work, and told them not to dig until the locator had marked all utilities. Roger also noted that the excavation area was marked in orange paint. Roger educated Manuel about marking in white paint and gave him white marking paint for future use.

Roger stopped the work and Erika documented the jobsite with photos. Only one employee gave his name but there was a 3 person work crew.

Login | Choose State | Email Ticket | Return to Search

Washington One Call