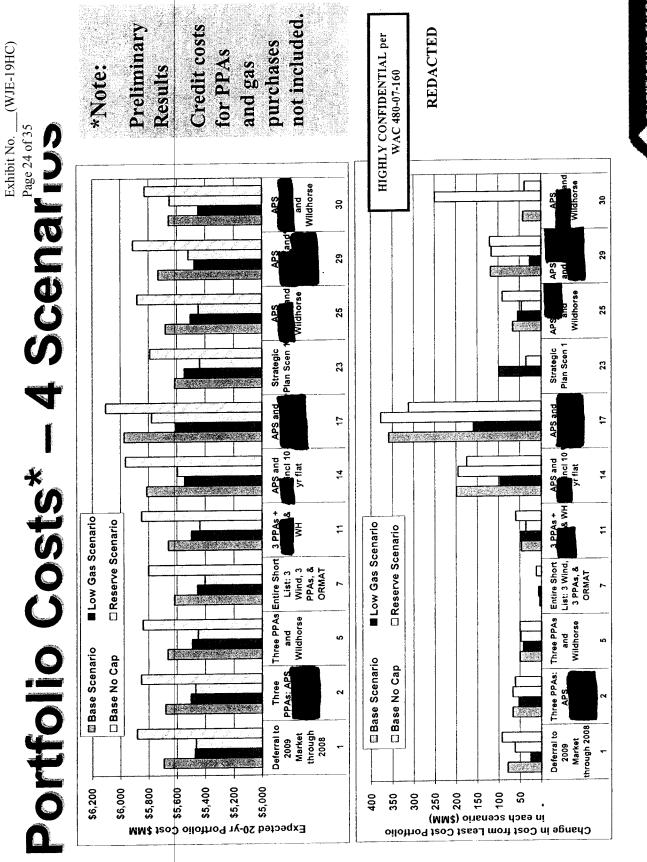

in C

| Ľ          | Preliminary PSI                                                                                                                                      | PSM PortfolloS <sup>Page 16 of 35</sup>                                                          | Exhibit No(WJE-19HC)<br>Page 16 of 35     |
|------------|------------------------------------------------------------------------------------------------------------------------------------------------------|--------------------------------------------------------------------------------------------------|-------------------------------------------|
|            | Identified 30+ portfolios                                                                                                                            |                                                                                                  | HIGHLY CONFIDENTIAL per<br>WAC 480-07-160 |
|            | Selected 11 representative portfolios for evaluation                                                                                                 | portfolios for evaluation                                                                        | REDACTED                                  |
|            | Portfolio #1 is deferral of acquisition to 2009, assuming market through 2008. Portfolio #1 does not begin to meet the planning standard until 2009. | quisition to 2009, assum<br>loes not begin to meet tl                                            | ing market<br>ne planning                 |
| Ň          | Three PPAs APS,                                                                                                                                      | 17. One PPA (APS) and                                                                            |                                           |
| <u>5</u> . | Three PPAs and one wind Wildhorse                                                                                                                    | 23. Strategic Plan Scen. #1. Two<br>PPAs APS & two wind<br>2006 2007, ORMAT, and Coal in<br>2010 | #1. Two<br>two wind<br>and Coal in        |
| 7.         | Entire Short List                                                                                                                                    | 25. APS, and W                                                                                   | and Wildhorse                             |
| 1          | 11. Three PPAs two wind<br>and Wildhorse                                                                                                             | 29. APS, and                                                                                     |                                           |
| 14         | 14. APS and Gas Plant<br>with 10-yr PPA                                                                                                              | 30. APS, and W                                                                                   | and Wild Horse                            |
| 91         | 16<br>Executive Group Briefing July 26, 2004                                                                                                         | riefing July 26, 2004                                                                            | CASE PUCET SOUND EMERCY                   |