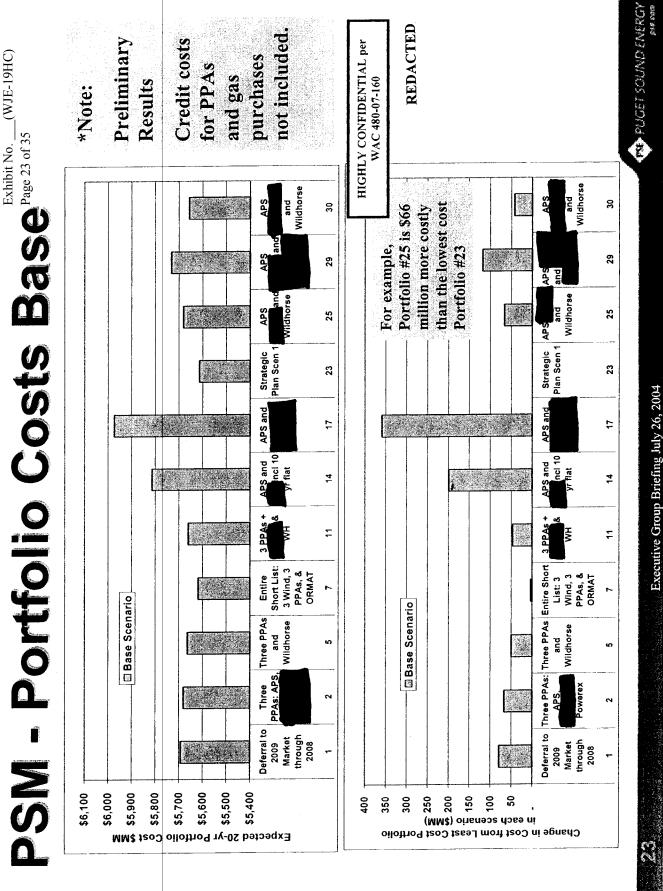

in C

| Ľ          | Preliminary PSI                                                                                                                                      | PSM PortfolloS <sup>Page 16 of 35</sup>                                                          | Exhibit No(WJE-19HC)<br>Page 16 of 35     |
|------------|------------------------------------------------------------------------------------------------------------------------------------------------------|--------------------------------------------------------------------------------------------------|-------------------------------------------|
|            | Identified 30+ portfolios                                                                                                                            |                                                                                                  | HIGHLY CONFIDENTIAL per<br>WAC 480-07-160 |
|            | Selected 11 representative portfolios for evaluation                                                                                                 | portfolios for evaluation                                                                        | REDACTED                                  |
|            | Portfolio #1 is deferral of acquisition to 2009, assuming market through 2008. Portfolio #1 does not begin to meet the planning standard until 2009. | quisition to 2009, assum<br>loes not begin to meet tl                                            | ing market<br>ne planning                 |
| Ň          | Three PPAs APS,                                                                                                                                      | 17. One PPA (APS) and                                                                            |                                           |
| <u>5</u> . | Three PPAs and one wind Wildhorse                                                                                                                    | 23. Strategic Plan Scen. #1. Two<br>PPAs APS & two wind<br>2006 2007, ORMAT, and Coal in<br>2010 | #1. Two<br>two wind<br>and Coal in        |
| 7.         | Entire Short List                                                                                                                                    | 25. APS, and W                                                                                   | and Wildhorse                             |
| 1          | 11. Three PPAs two wind<br>and Wildhorse                                                                                                             | 29. APS, and                                                                                     |                                           |
| 14         | 14. APS and Gas Plant<br>with 10-yr PPA                                                                                                              | 30. APS, and W                                                                                   | and Wild Horse                            |
| 91         | 16<br>Executive Group Briefing July 26, 2004                                                                                                         | riefing July 26, 2004                                                                            | CASE PUCET SOUND EMERCY                   |