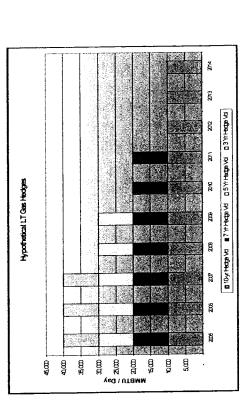

|                                                               |                                                        |

Executive Group Briefing July 26, 2004

(\*) (\*)

CONTRACT SOUND ENERGY

Exhibit No. (WJE-19HC) Page 34 of 35

### Gas Hedge – 10,000 mmbtu / day **\$22 million Credit Requirement**

#### Assumptions:

- S&P liquidity stress test of 30% price change in first year and 20% thereafter.
- Hedges are comprised of an equal mix of 10, 7, 5, and 3year fixed price deals.
- 10,000 mmbtu/day and a \$5 nominal fixed price.
- Discounted at Libor/Treasury rates for terms of 1 to 10years.



| r Credit   | 32.  | \$ 18.9M    | 5   | \$ 22.1M |
|------------|------|-------------|-----|----------|
| First year | 10yr | , yı<br>5yr | 3yr | Average  |

Exhibit No. \_\_\_\_(WJE-19HC) Page 35 of 35

#### Q&A

CONDET SOUND ENERGY

Executive Group Briefing July 26, 2004