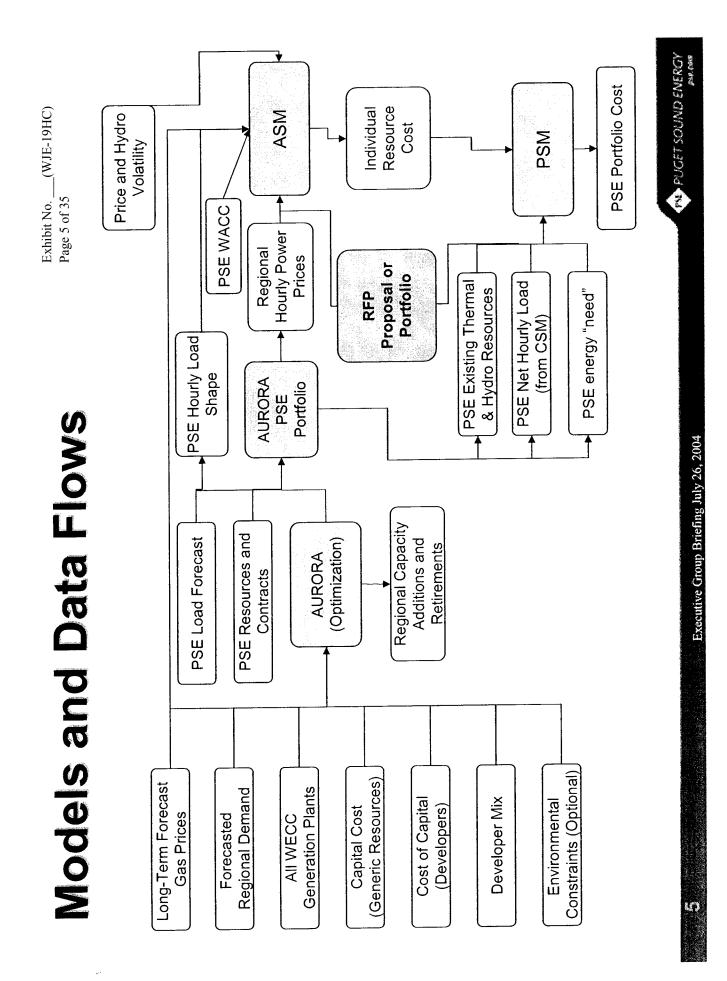

## **Models and Applications**

- AURORA
- Least Cost Plan
- Resource Acquisition
- Power Costs for Rate Case
- 5 Year Financial Plan
- Acquisition Screening Model (ASM)
  - Resource Acquisition
- Portfolio Screening Model (PSM)
- Resource Acquisition
- Least Cost Plan

| Screening    | phing Model Evolution <sup>Page 6 of 35</sup>                                                                                                                                                         |
|--------------|-------------------------------------------------------------------------------------------------------------------------------------------------------------------------------------------------------|
| Original PSM | A in Fre<br>forecast                                                                                                                                                                                  |
| ASM1         | ASM1 – For individual project evaluation<br>strip out PSE portfolio, move start date to 2005, add wind acquisition input tab,<br>input '05 '06 forward market power and gas prices from December 2003 |
| ASM2 – ASM4  | ASM2 - 4 minor logic and data format changes.                                                                                                                                                         |
| ASM5         | ASM5W created capability to evaluate inter-annual wind variability                                                                                                                                    |
| PSM2         | PSM2 run with 30% S&P risk factor on imputed debt calculation                                                                                                                                         |
| G            | Executive Group Briefing July 26, 2004                                                                                                                                                                |