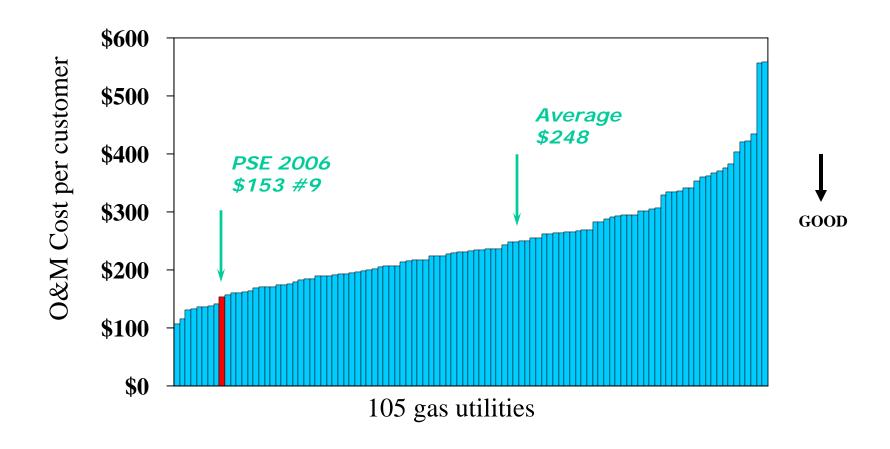

## 2006 Gas Non-production/generation O&M Cost per Customer

Data Source: 2006 State regulatory filings from SNL Securities Database and 2006 PSE results