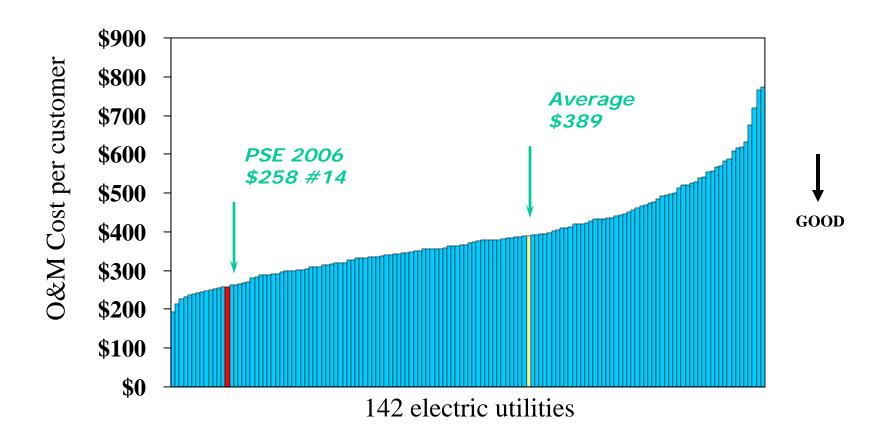

## 2006 Electric Non-production/generation O&M Cost per Customer

Data Source: 2006 FERC form 1 from SNL Securities Database and 2006 PSE results