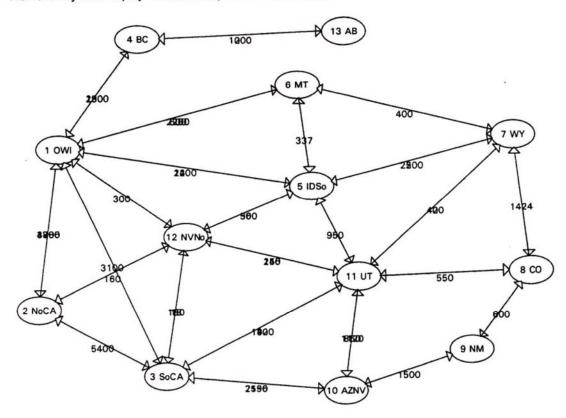

## **AURORA Subareas in WECC Region**

| Area<br>Number | Area Name                    | Short Area<br>Name | Area Demand<br>Number |
|----------------|------------------------------|--------------------|-----------------------|
| 1              | Oregon/Washington/IdahoNorth | OWI                | 1                     |
| 2              | Northern California          | NoCA               | 2                     |
| 3              | Southern California          | SoCA               | 3                     |
| 4              | British Columbia             | BC                 | 4                     |
| 5              | Idaho South                  | IDSo               | 5                     |
| 6              | Montana                      | MT                 | 6                     |
| 7              | Wyoming                      | WY                 | 7                     |
| 8              | Colorado                     | CO                 | 8                     |
| 9              | New Mexico                   | NM                 | 9                     |
| 10             | Arizona/NevadaSouth          | AZNV               | 10                    |
| 11             | Utah                         | UT                 | 11                    |
| 12             | Nevada North                 | NVNo               | 12                    |
| 13             | Alberta                      | AB                 | 13                    |

AURORA System Display - Initial link capacities Thread 2324

4

Tenth Exhibit (Nonconfidential) to the Prefiled Direct Testimony of W. James Elsea Exhibit No. \_\_\_(WJE-11) Page 1 of 1