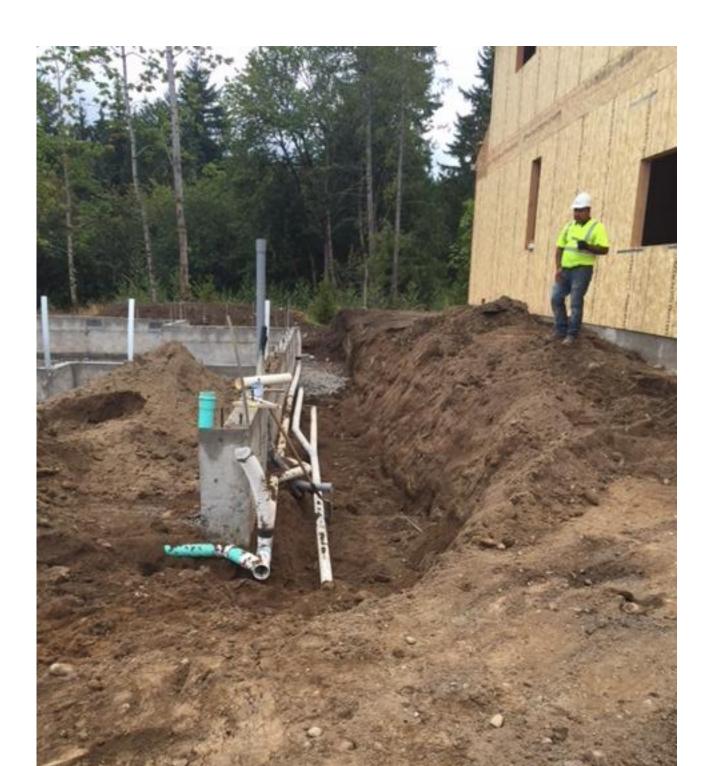

### **Summary:**

On August 8<sup>th</sup> 2016 PSE's Damage Prevention Field Rep, Roger Arrington, came across a TT & E LLC crew excavating in Kirkland WA at 13408 NE 129<sup>th</sup> Street, Lot #3. Roger checked for a valid ticket on the ITIC site <a href="https://www.managetickets.com">www.managetickets.com</a> and found that a TT& E employee, Max, was digging without calling for locates which is a violation of RCW 19.122.30 (2) and (5). Roger stopped the work, asked them to call the owner Ben, and told them not to dig until they called for and received locates.

Roger documented the jobsite with photos that he took at 1:12 pm that day.

Login Choose State Email Ticket Return to Search