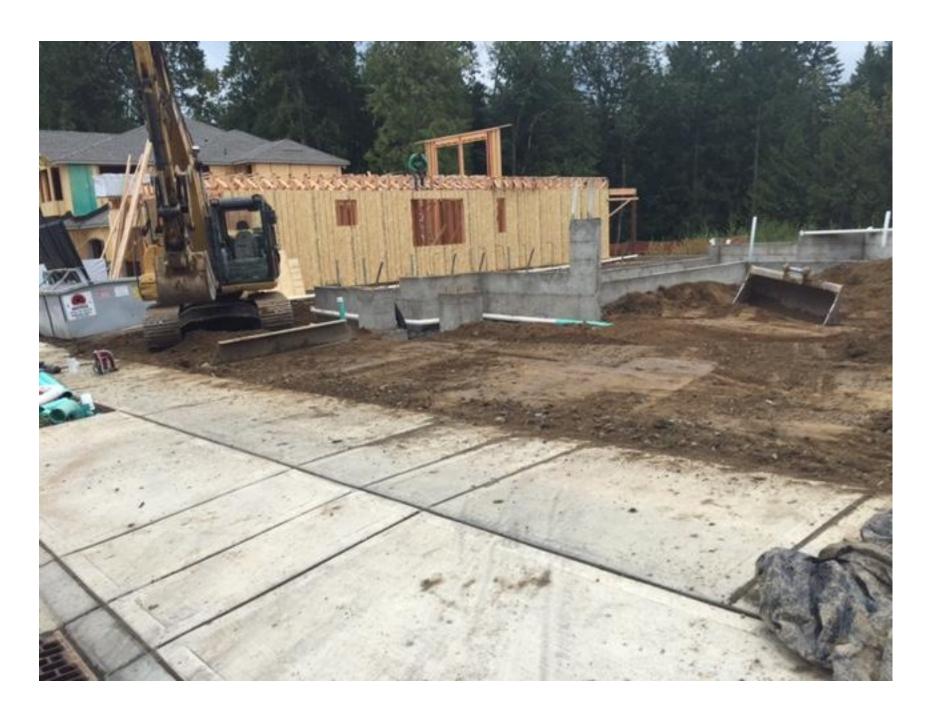

### **Summary:**

On August 8<sup>th</sup> 2016 PSE's Damage Prevention Field Rep, Roger Arrington, came across a TT & E LLC crew excavating in Kirkland WA at 13408 NE 129<sup>th</sup> Street, Lot #3. Roger checked for a valid ticket on the ITIC site <a href="https://www.managetickets.com">www.managetickets.com</a> and found that a TT& E employee, Max, was digging without calling for locates which is a violation of RCW 19.122.30 (2) and (5). Roger stopped the work, asked them to call the owner Ben, and told them not to dig until they called for and received locates.

### DIG SITE INFORMATION

Type of Work: INSTALL FOUNDATION Work Being Done For: HARBOUR HOMES