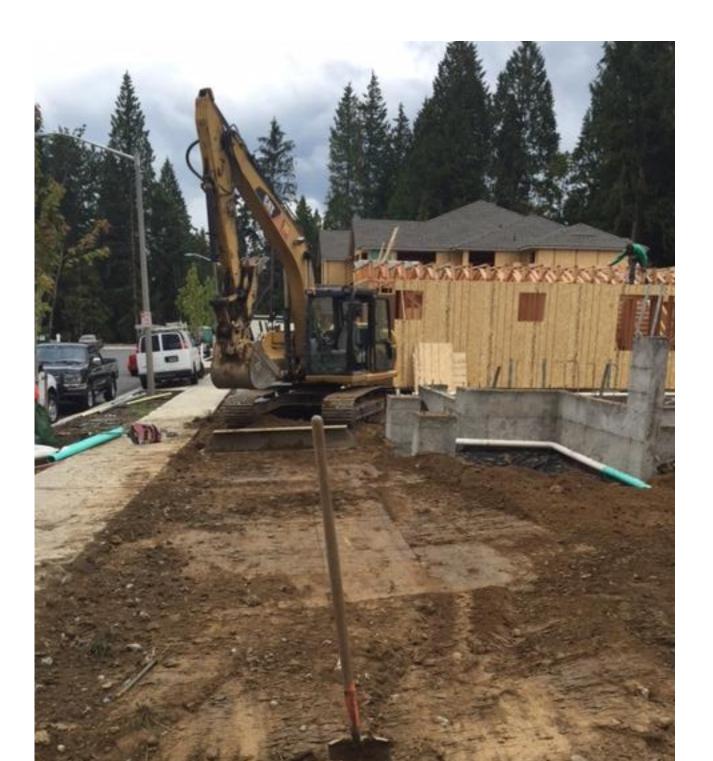

### **Summary:**

On August 8<sup>th</sup> 2016 PSE's Damage Prevention Field Rep, Roger Arrington, came across a TT & E LLC crew excavating in Kirkland WA at 13408 NE 129<sup>th</sup> Street, Lot #3. Roger checked for a valid ticket on the ITIC site <a href="https://www.managetickets.com">www.managetickets.com</a> and found that a TT& E employee, Max, was digging without calling for locates which is a violation of RCW 19.122.30 (2) and (5). Roger stopped the work, asked them to call the owner Ben, and told them not to dig until they called for and received locates.

Roger documented the jobsite with photos that he took at 1:12 pm that day.

Login Choose State Email Ticket Return to Search