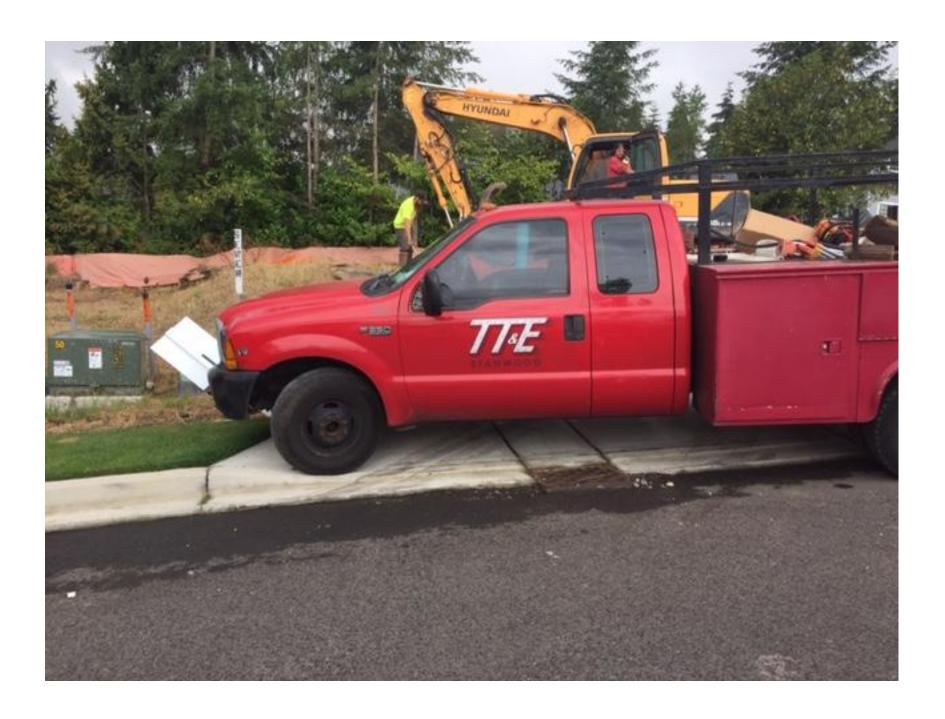

### **Summary:**

On August 8<sup>th</sup> 2016 PSE's Damage Prevention Field Rep, Roger Arrington, came across a TT & E LLC crew excavating in Kirkland WA at 13408 NE 129<sup>th</sup> Street, Lot #3. Roger checked for a valid ticket on the ITIC site <a href="https://www.managetickets.com">www.managetickets.com</a> and found that a TT& E employee, Max, was digging without calling for locates which is a violation of RCW 19.122.30 (2) and (5). Roger stopped the work, asked them to call the owner Ben, and told them not to dig until they called for and received locates.

Roger documented the jobsite with photos that he took at 1:12 pm that day.

Login Choose State Email Ticket Return to Search