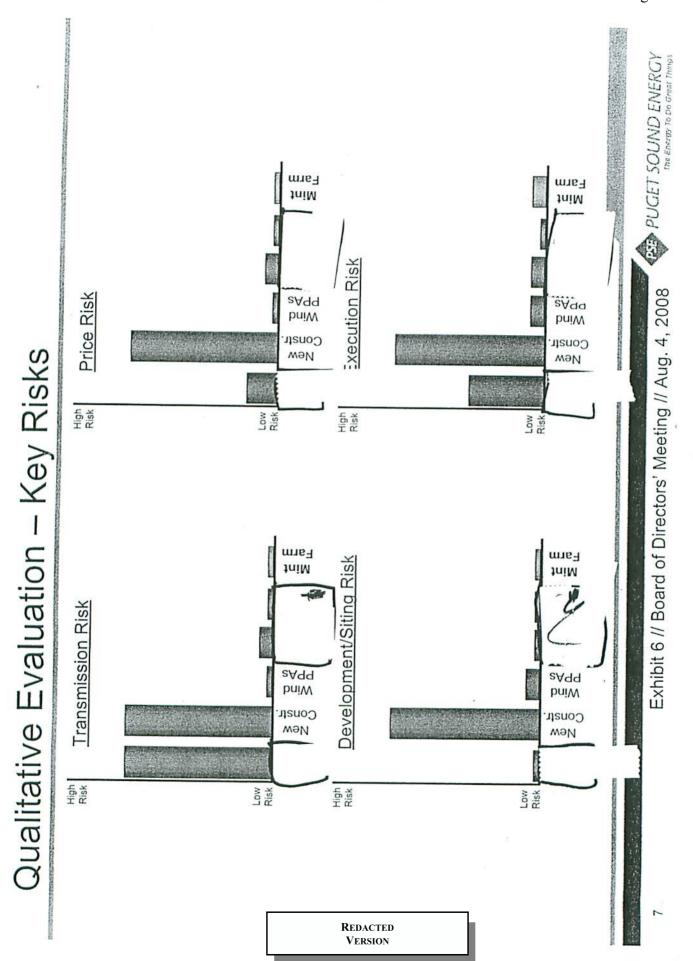

# Qualitative Evaluation - Key Risk Issues

|                                         | Project                 | Туре | Capacity | Key Risk Issues                                                                                                                                                                                                                                               |
|-----------------------------------------|-------------------------|------|----------|---------------------------------------------------------------------------------------------------------------------------------------------------------------------------------------------------------------------------------------------------------------|
|                                         |                         | Toll |          | Operational Risk: Project will be approximately by the start of the proposed toll in 2012, by the start of the proposed toll in 2012, by the start of the proposed toll dispatch of 12%. Plant's value may be greater for ancillary services and reliability. |
| *************************************** |                         | Own  | 162 MW   | Development/ Siting Risk: Project requires PSE development to perform early development including permitting. The services required.                                                                                                                          |
| The reference of                        |                         | Own  |          | Transmission and Execution Risk: Transmission would not be available until 2015 at the earliest. Significant up front option payments required to lock in 2012 acquisition result in corresponding counterparty, default and bankruptcy risk.                 |
| Mint                                    | Mint Farm Energy Center | Own  | 311 MW   | Execution Risk: Commercial negotiations proceeding, few issues remain, not envisioned that any are deal breakers at this time.                                                                                                                                |

Note: Includes "Short-listed" and "Further Consideration" natural gas projects.