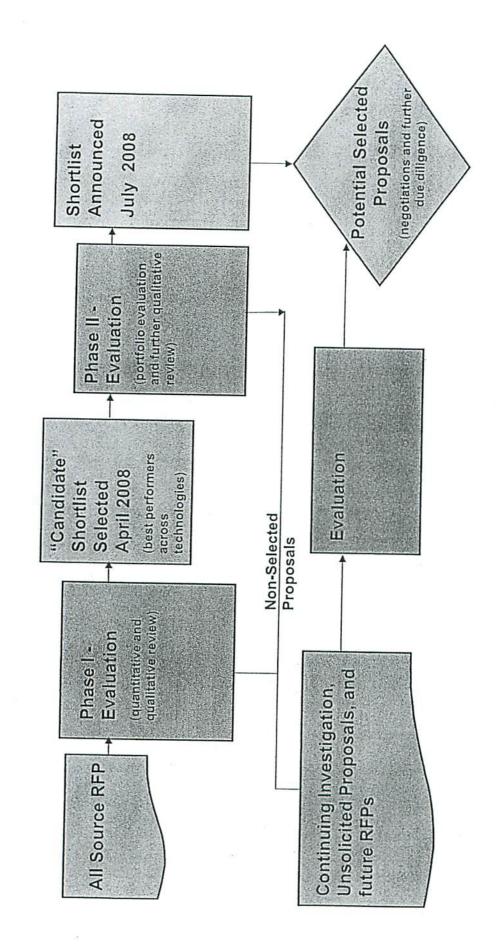

## Background

Based on PSE's identified need in its May 2007 Integrated Resource Plan ("IRP"), PSE issued a Request for Proposals ("RFP") from all generation sources in January 2008. Interested parties were asked to respond by February 29, 2008. PSE received 31 proposals; included was the offer for the sale of MFEC by Wayzata Investment Partners, LLC ("Wayzata").

At the conclusion of Phase I of the RFP evaluation process, in May 2008, PSE selected a "candidate" short list. These thirteen candidate proposals, including MFEC, moved to Phase II of the evaluation process for portfolio evaluation and additional due diligence. (See Exhibit 6 for the Candidate Short List.)