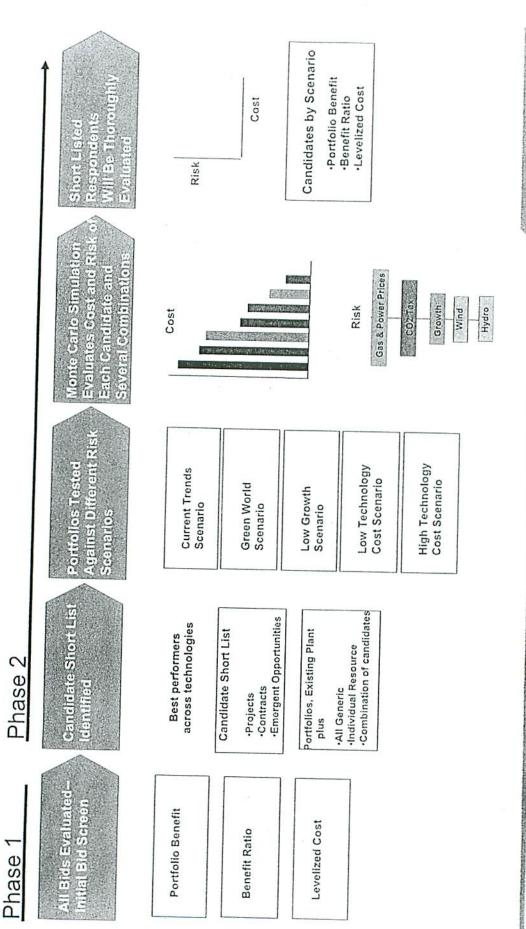

At the conclusion of Phase I of the RFP evaluation process, in May 2008, PSE selected a "candidate" short list. These thirteen candidate proposals, including MFEC, moved to Phase II of the evaluation process for portfolio evaluation and additional due diligence. (See Exhibit 6 for the Candidate Short List.)

At the conclusion of Phase II, most all of the candidate projects continued to evaluate well quantitatively in the evaluation scenario analysis results. Those projects identified as having the lowest reasonable risk included MFEC, together with two wind power purchase agreements ("PPA"), and a short-term system PPA.