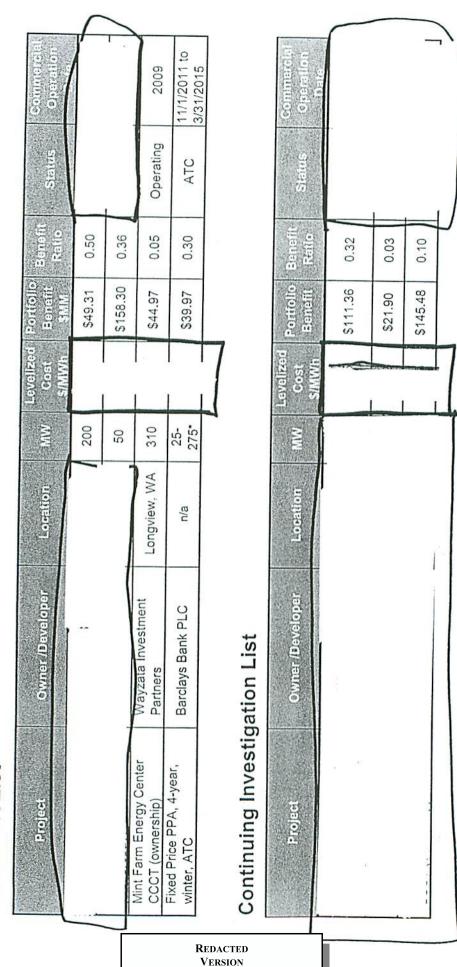

At the conclusion of Phase I of the RFP evaluation process, in May 2008, PSE selected a "candidate" short list. These thirteen candidate proposals, including MFEC, moved to Phase II of the evaluation process for portfolio evaluation and additional due diligence. (See Exhibit 6 for the Candidate Short List.)

At the conclusion of Phase II, most all of the candidate projects continued to evaluate well quantitatively in the evaluation scenario analysis results. Those projects identified as having the lowest reasonable risk included MFEC, together with two wind power purchase agreements ("PPA"), and a short-term system PPA.