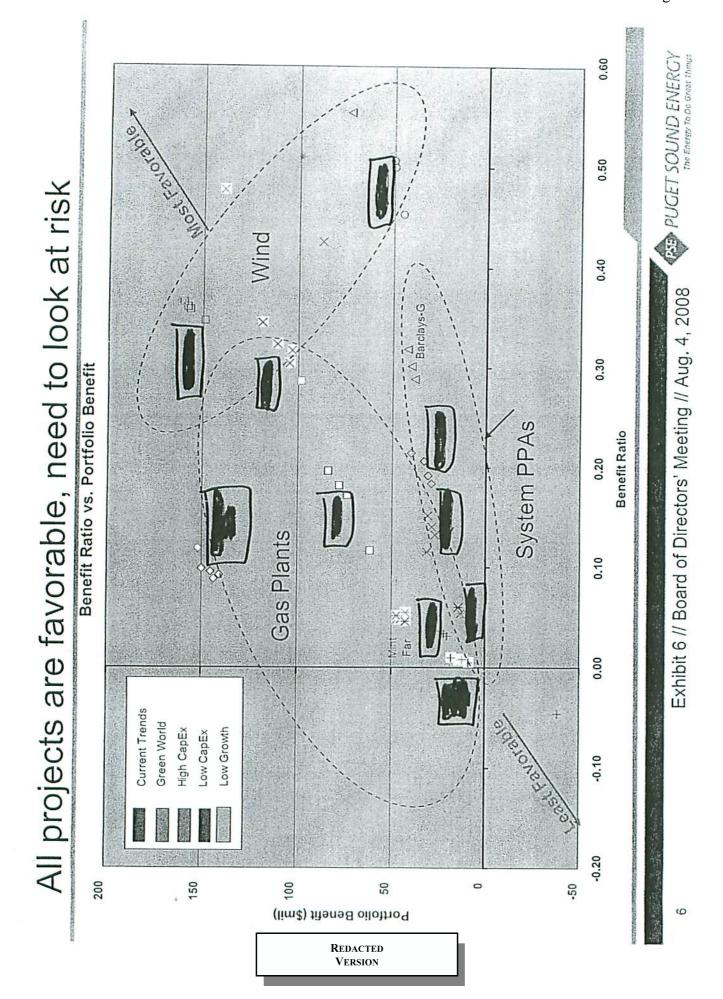

# Mint Farm has a reasonable cost and benefit

Levelized cost is the average annual cost per MWh produced during a 20-year period

Portfolio benefit is the 20-year present value of portfolio benefit derived for each project in comparison to the IRP generic resource.

\$45

0.60

Portfolio benefit in \$MM

REDACTED VERSION 0.40 0.30 0.10 0.10

Benefit Ratio

Portfolio benefit ratio is the present value of portfolio benefit divided by the present value of the project revenue requirement

\*Grays Harbor would be a 2012 acquisition involving a significant upfront option payment and associated risk; evaluation does not capture timing or counterparty risk. Transmission not available until 2015.