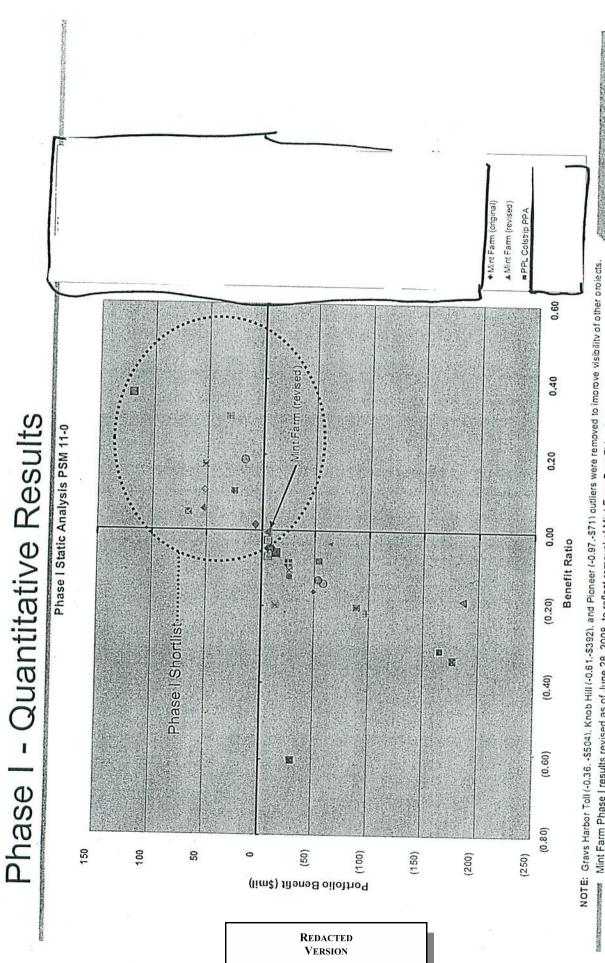

# Mint Farm has a reasonable cost and benefit

Levelized cost is the average annual cost per MWh produced during a 20-year period

Portfolio benefit is the 20-year present value of portfolio benefit derived for each project in comparison to the IRP generic resource.

\$45

0.60

Portfolio benefit in \$MM

REDACTED VERSION 0.40 0.30 0.10 0.10

Benefit Ratio

Portfolio benefit ratio is the present value of portfolio benefit divided by the present value of the project revenue requirement

\*Grays Harbor would be a 2012 acquisition involving a significant upfront option payment and associated risk; evaluation does not capture timing or counterparty risk. Transmission not available until 2015.