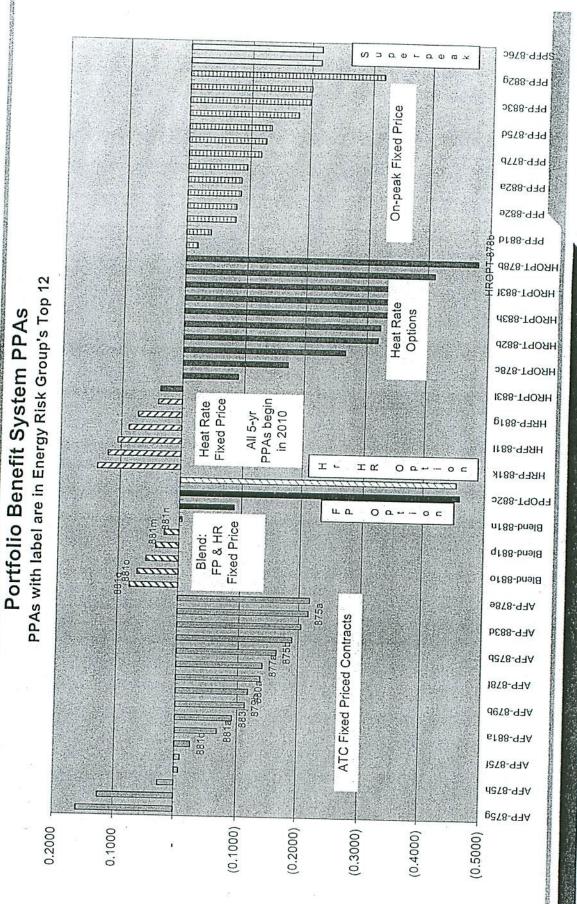

# Mint Farm has a reasonable cost and benefit

Levelized cost is the average annual cost per MWh produced during a 20-year period

Portfolio benefit is the 20-year present value of portfolio benefit derived for each project in comparison to the IRP generic resource.

\$45

0.60

Portfolio benefit in \$MM

REDACTED VERSION 0.40 0.30 0.10 0.10

Benefit Ratio

Portfolio benefit ratio is the present value of portfolio benefit divided by the present value of the project revenue requirement