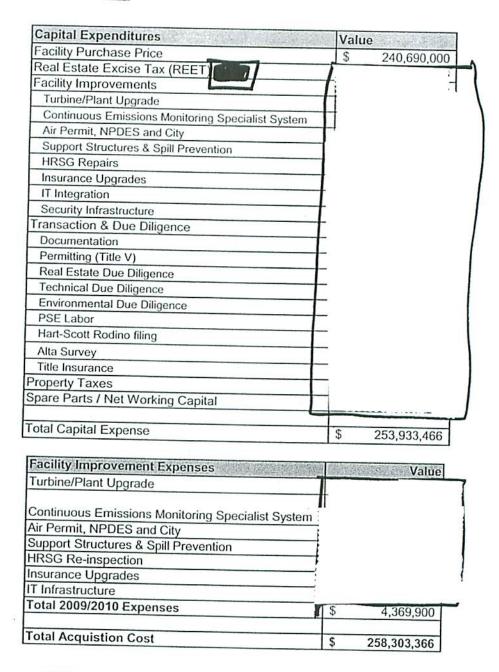

## Total Acquisition Costs

| Facility Purchase Price             | \$240,690,000                                                                                                                                                                                                                                                                                                                                                                                                                                                                                                                                                                                                                                                                                                                                                                                                                                                                                                                                                                                                                                                                                                                                                                                                                                                                                                                                                                                                                                                                                                                                                                                                                                                                                                                                                                                                                                                                                                                                                                                                                                                                                                                  |
|-------------------------------------|--------------------------------------------------------------------------------------------------------------------------------------------------------------------------------------------------------------------------------------------------------------------------------------------------------------------------------------------------------------------------------------------------------------------------------------------------------------------------------------------------------------------------------------------------------------------------------------------------------------------------------------------------------------------------------------------------------------------------------------------------------------------------------------------------------------------------------------------------------------------------------------------------------------------------------------------------------------------------------------------------------------------------------------------------------------------------------------------------------------------------------------------------------------------------------------------------------------------------------------------------------------------------------------------------------------------------------------------------------------------------------------------------------------------------------------------------------------------------------------------------------------------------------------------------------------------------------------------------------------------------------------------------------------------------------------------------------------------------------------------------------------------------------------------------------------------------------------------------------------------------------------------------------------------------------------------------------------------------------------------------------------------------------------------------------------------------------------------------------------------------------|
| Real Estate Excise Tax (REET)       |                                                                                                                                                                                                                                                                                                                                                                                                                                                                                                                                                                                                                                                                                                                                                                                                                                                                                                                                                                                                                                                                                                                                                                                                                                                                                                                                                                                                                                                                                                                                                                                                                                                                                                                                                                                                                                                                                                                                                                                                                                                                                                                                |
| Facility Improvements – Capital (1) |                                                                                                                                                                                                                                                                                                                                                                                                                                                                                                                                                                                                                                                                                                                                                                                                                                                                                                                                                                                                                                                                                                                                                                                                                                                                                                                                                                                                                                                                                                                                                                                                                                                                                                                                                                                                                                                                                                                                                                                                                                                                                                                                |
| Transaction and Due Diligence       |                                                                                                                                                                                                                                                                                                                                                                                                                                                                                                                                                                                                                                                                                                                                                                                                                                                                                                                                                                                                                                                                                                                                                                                                                                                                                                                                                                                                                                                                                                                                                                                                                                                                                                                                                                                                                                                                                                                                                                                                                                                                                                                                |
| Property Taxes (2)                  |                                                                                                                                                                                                                                                                                                                                                                                                                                                                                                                                                                                                                                                                                                                                                                                                                                                                                                                                                                                                                                                                                                                                                                                                                                                                                                                                                                                                                                                                                                                                                                                                                                                                                                                                                                                                                                                                                                                                                                                                                                                                                                                                |
| Net Working Capital (estimated)     |                                                                                                                                                                                                                                                                                                                                                                                                                                                                                                                                                                                                                                                                                                                                                                                                                                                                                                                                                                                                                                                                                                                                                                                                                                                                                                                                                                                                                                                                                                                                                                                                                                                                                                                                                                                                                                                                                                                                                                                                                                                                                                                                |
| "All In" Capital Costs              | \$253,933,466                                                                                                                                                                                                                                                                                                                                                                                                                                                                                                                                                                                                                                                                                                                                                                                                                                                                                                                                                                                                                                                                                                                                                                                                                                                                                                                                                                                                                                                                                                                                                                                                                                                                                                                                                                                                                                                                                                                                                                                                                                                                                                                  |
| Facility Improvements – Expense (1) | SA CONTRACTOR OF THE CONTRACTO |
| Total Acquisition Costs             | \$258,303,366                                                                                                                                                                                                                                                                                                                                                                                                                                                                                                                                                                                                                                                                                                                                                                                                                                                                                                                                                                                                                                                                                                                                                                                                                                                                                                                                                                                                                                                                                                                                                                                                                                                                                                                                                                                                                                                                                                                                                                                                                                                                                                                  |
|                                     | たのないであったというでは、おのかはなは、関の関係は動力の行動では                                                                                                                                                                                                                                                                                                                                                                                                                                                                                                                                                                                                                                                                                                                                                                                                                                                                                                                                                                                                                                                                                                                                                                                                                                                                                                                                                                                                                                                                                                                                                                                                                                                                                                                                                                                                                                                                                                                                                                                                                                                                                              |

Notes:

(1) Further refinement of the allocation between capital and expense is ongoing.

Board of Directors' Meeting // Aug. 4, 2008 // Mint Farm Energy Center Acquisition