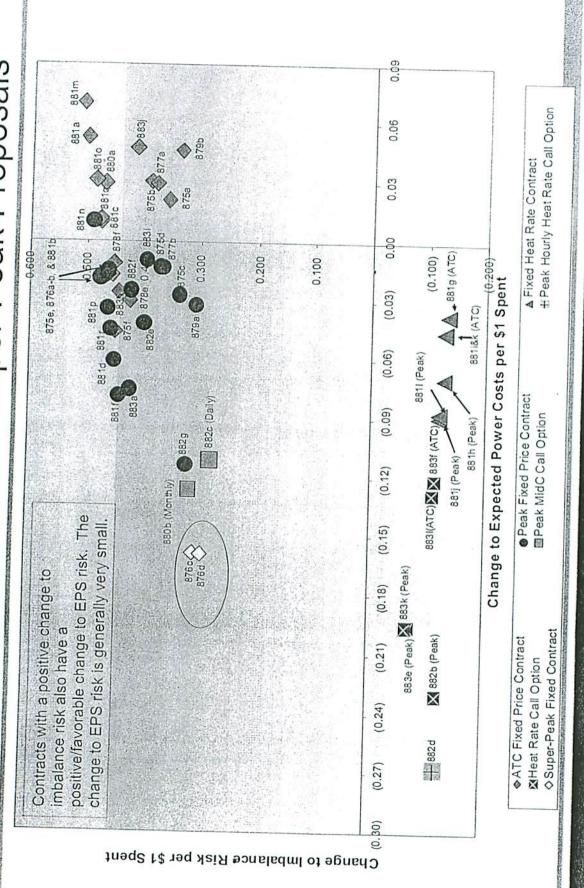

\$45

0.60

Portfolio benefit in \$MM

REDACTED VERSION 0.40 0.30 0.10 0.10

Benefit Ratio

Portfolio benefit ratio is the present value of portfolio benefit divided by the present value of the project revenue requirement

\*Grays Harbor would be a 2012 acquisition involving a significant upfront option payment and associated risk; evaluation does not capture timing or counterparty risk. Transmission not available until 2015.