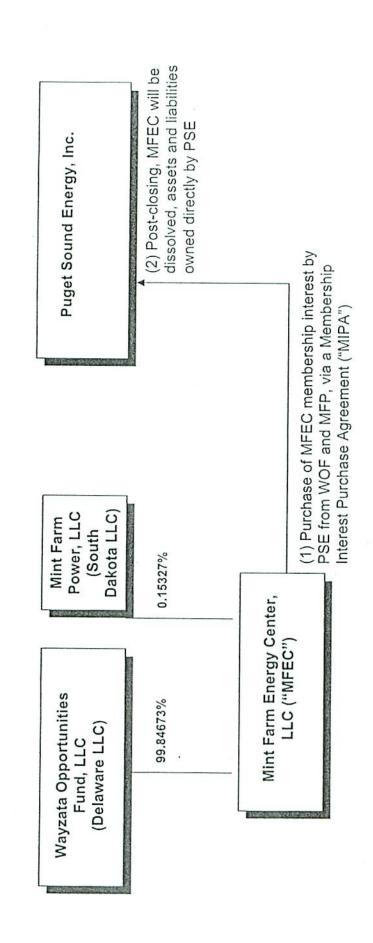

The purpose of this Memorandum is to describe:

The proposed transaction by which PSE will acquire a 100% interest in an approximately 311 MW (nominal) natural gas-fired combined cycle generating facility ("Facility") located at the Mint Farm Industrial Park in Longview, Washington that began commercial operation in January 2008 and is currently owned by Wayzata Opportunities Fund, LLC, a Delaware limited liability company ("WOF"), and Mint Farm Power LLC, a South Dakota limited liability company ("MFP"), together the "Sellers". (See Exhibit 3, "Transaction Structure".)

A detailed summary of the definitive purchase agreements is attached as Exhibit 1. The principal commercial terms of the proposed transaction are briefly summarized below:

- Pursuant to a Membership Interest Purchase Agreement ("MIPA"), PSE will acquire on the closing date (estimated to be approximately November 15, 2008) 100% of the limited liability company interests of MFEC including all rights, liabilities, permits, licenses and real, personal and intangible property owned or held by MFEC relating to the Facility as of the closing date. Immediately following the acquisition of the membership interests, PSE will dissolve MFEC and all assets and obligations under MFEC will become those of PSE, including obligations arising under the contracts to with MFEC is currently a party.
- PSE's purchase price for the sale and transfer of the purchased interests is