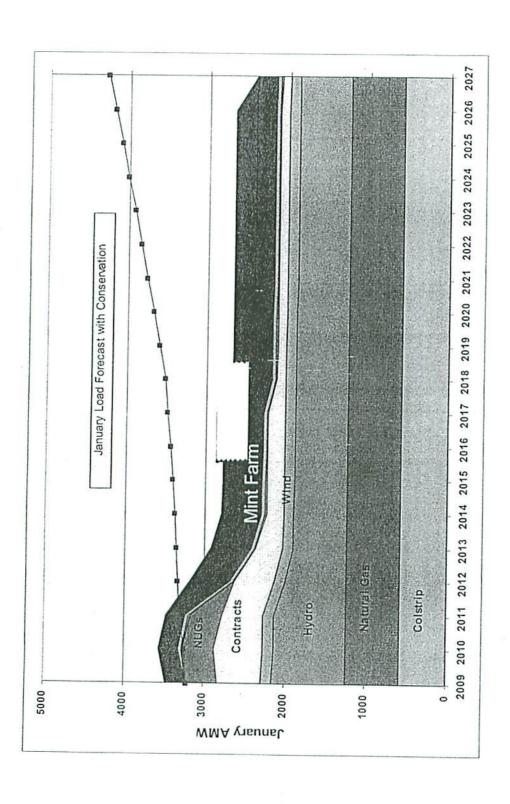

## Need for Additional Supply Resources and Resource Solicitation Process

PSE's May 2007 Integrated Resource Plan ("IRP") analyzed and documented its projected energy load and resource needs. The IRP incorporated a comprehensive assessment of available conservation resources and a fully-integrated portfolio analysis that evaluated both conservation and supply resources. The IRP identified a need for additional electric energy resources based upon the "B2" planning standard as adopted by PSE's Board of Directors in 2002. Such standard requires that energy be added to meet PSE's highest deficit month. In 2008, PSE's most energy deficit month was expected to be January with a shortfall of 412 average megawatts. By winter 2014-2015, PSE's shortfall is expected to grow to more than 1,300 average megawatts.