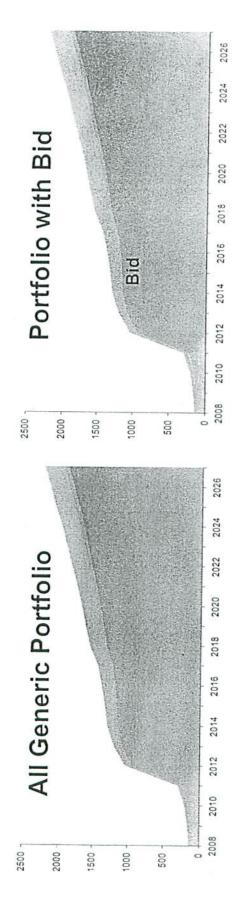

## Need for Additional Supply Resources and Resource Solicitation Process

PSE's May 2007 Integrated Resource Plan ("IRP") analyzed and documented its projected energy load and resource needs. The IRP incorporated a comprehensive assessment of available conservation resources and a fully-integrated portfolio analysis that evaluated both conservation and supply resources. The IRP identified a need for additional electric energy resources based upon the "B2" planning standard as adopted by PSE's Board of Directors in 2002. Such standard requires that energy be added to meet PSE's highest deficit month. In 2008, PSE's most energy deficit month was expected to be January with a shortfall of 412 average megawatts. By winter 2014-2015, PSE's shortfall is expected to grow to more than 1,300 average megawatts.