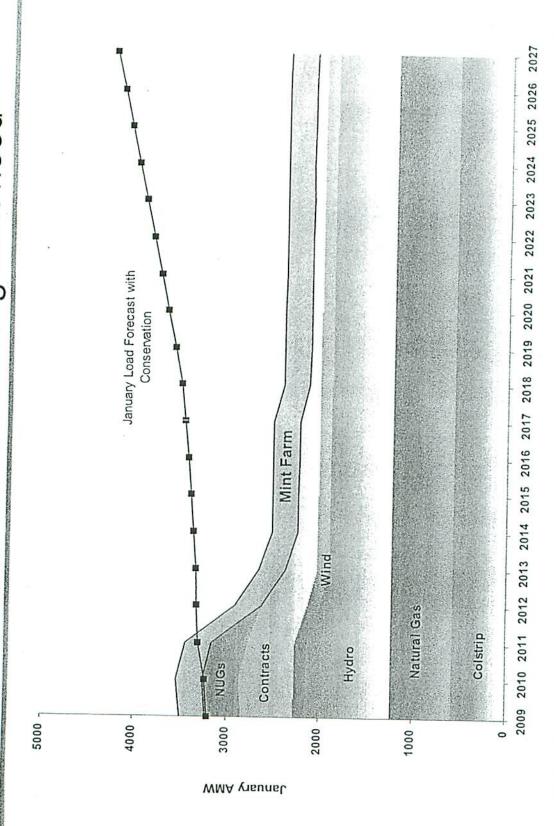

## Need for Additional Supply Resources and Resource Solicitation Process

PSE's May 2007 Integrated Resource Plan ("IRP") analyzed and documented its projected energy load and resource needs. The IRP incorporated a comprehensive assessment of available conservation resources and a fully-integrated portfolio analysis that evaluated both conservation and supply resources. The IRP identified a need for additional electric energy resources based upon the "B2" planning standard as adopted by PSE's Board of Directors in 2002. Such standard requires that energy be added to meet PSE's highest deficit month. In 2008, PSE's most energy deficit month was expected to be January with a shortfall of 412 average megawatts. By winter 2014-2015, PSE's shortfall is expected to grow to more than 1,300 average megawatts.