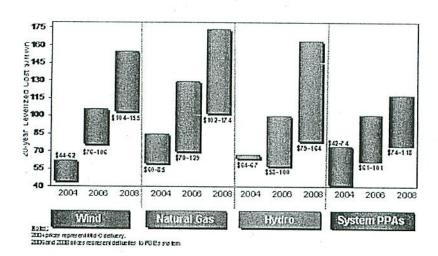

# Mint Farm has a reasonable cost and benefit

Levelized cost is the average annual cost per MWh produced during a 20-year period

Portfolio benefit is the 20-year present value of portfolio benefit derived for each project in comparison to the IRP generic resource.

\$45

0.60

Portfolio benefit in \$MM

REDACTED VERSION 0.40 0.30 0.10 0.10

Benefit Ratio

Portfolio benefit ratio is the present value of portfolio benefit divided by the present value of the project revenue requirement