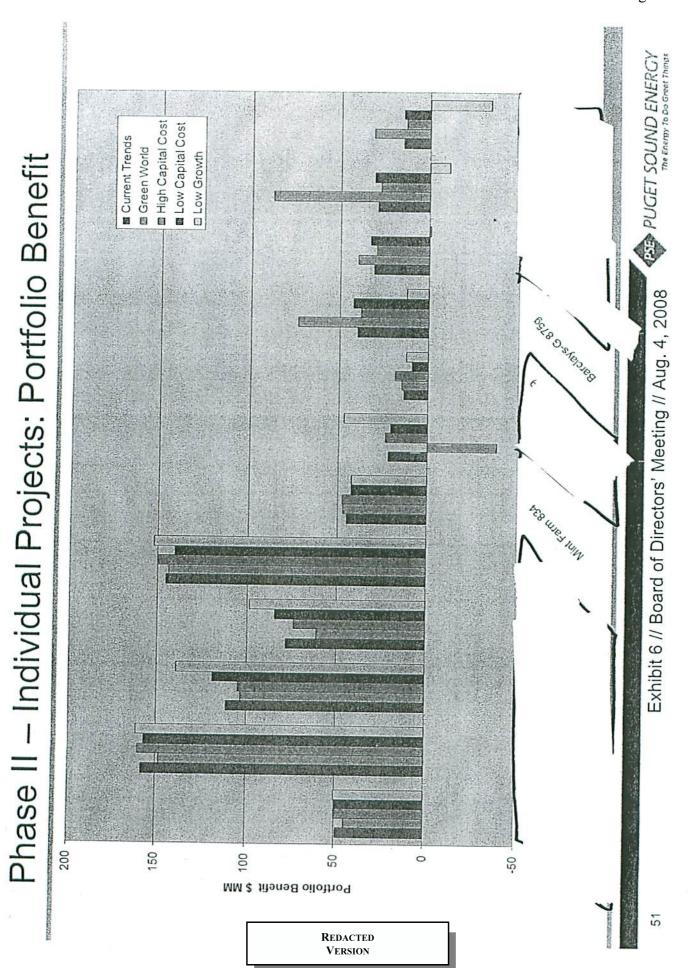

# Mint Farm has a reasonable cost and benefit

Levelized cost is the average annual cost per MWh produced during a 20-year period

Portfolio benefit is the 20-year present value of portfolio benefit derived for each project in comparison to the IRP generic resource.

\*Grays Harbor would be a 2012 acquisition involving a significant upfront option payment and associated risk; evaluation does not capture timing or counterparty risk. Transmission not available until 2015.

Board of Directors' Meeting // Aug. 4, 2008 // Mint Farm Energy Center Acquisition

9

Note: Timing is best estimate.