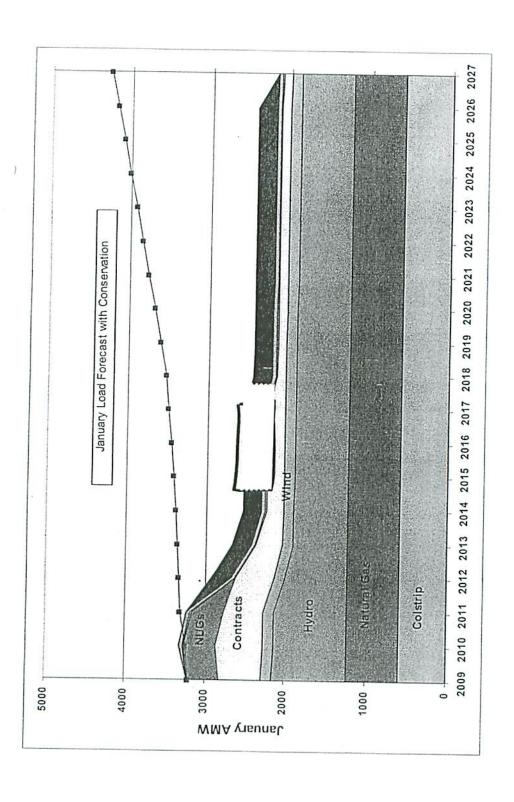

## Need for Additional Supply Resources and Resource Solicitation Process

PSE's May 2007 Integrated Resource Plan ("IRP") analyzed and documented its projected energy load and resource needs. The IRP incorporated a comprehensive assessment of available conservation resources and a fully-integrated portfolio analysis that evaluated both conservation and supply resources. The IRP identified a need for additional electric energy resources based upon the "B2" planning standard as adopted by PSE's Board of Directors in 2002. Such standard requires that energy be added to meet PSE's highest deficit month. In 2008, PSE's most energy deficit month was expected to be January with a shortfall of 412 average megawatts. By winter 2014-2015, PSE's shortfall is expected to grow to more than 1,300 average megawatts.