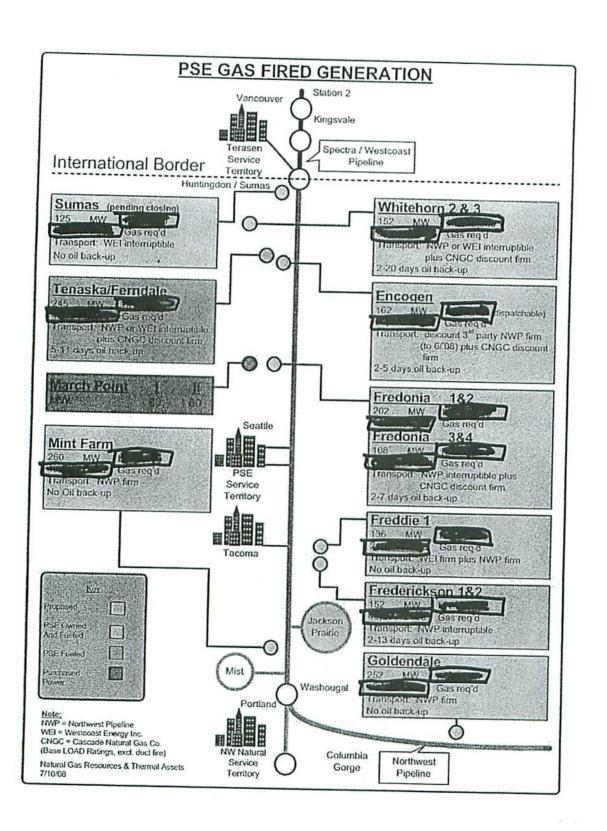

## **Electric Transmission**

The Facility is interconnected to BPA at BPA's Longview Substation and holds 293 MW of long term firm point-to-point transmission service on BPA. Service under this contract began July 2008. The power is delivered directly to PSE's load center.

When fully duct-fired at 296.4 MW, there is a deficit of 3.4 MW of firm transmission service. PSE will utilize short-term firm transmission rights to meet this deficit until such time that additional firm transmission becomes available.

## Gas Transportation

The Facility is exclusively natural gas-fired. It does not have distillate oil back-up and there is no on-site fuel storage. The Facility is interconnected to the Northwest Pipeline ("NWP") system via Cascade Natural Gas Company's ("Cascade") distribution system, which provides natural gas service to many of the large industrial companies in the area.

After closing, PSE would need the Facility to hold firm transportation capacity on both NWP's interstate pipeline and Cascade's distribution system. The Facility currently holds 15,000 MMBtu/d of firm gas transportation on the Cascade system, which will be assigned to PSE. It does not hold any long-term firm transportation rights on NWP's interstate pipeline. At baseload, the Facility will require approximately MMBtu/d and with duct-fire the Facility will require approximately