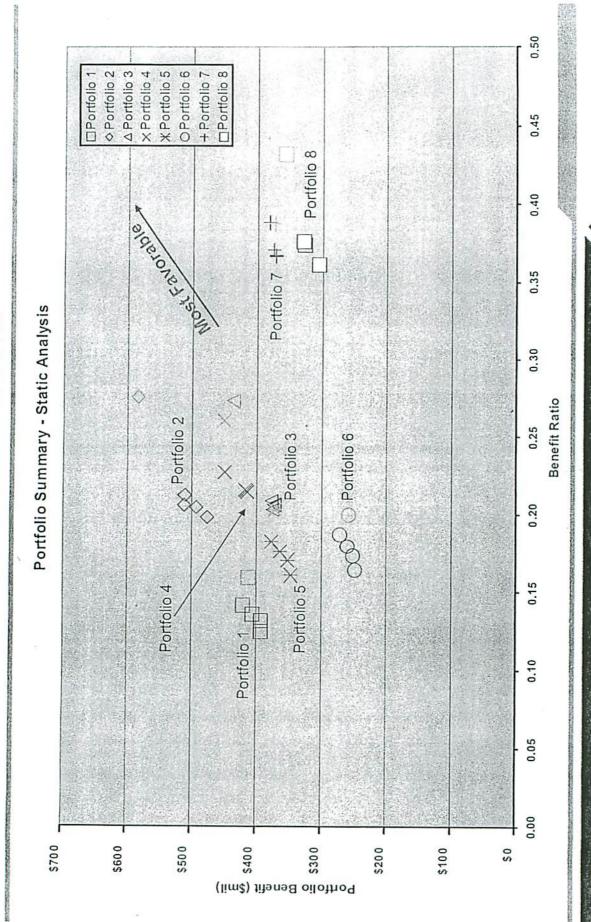

# Mint Farm has a reasonable cost and benefit

Levelized cost is the average annual cost per MWh produced during a 20-year period

Portfolio benefit is the 20-year present value of portfolio benefit derived for each project in comparison to the IRP generic resource.

\$45

0.60

Portfolio benefit in \$MM

REDACTED VERSION 0.40 0.30 0.10 0.10

Benefit Ratio

Portfolio benefit ratio is the present value of portfolio benefit divided by the present value of the project revenue requirement