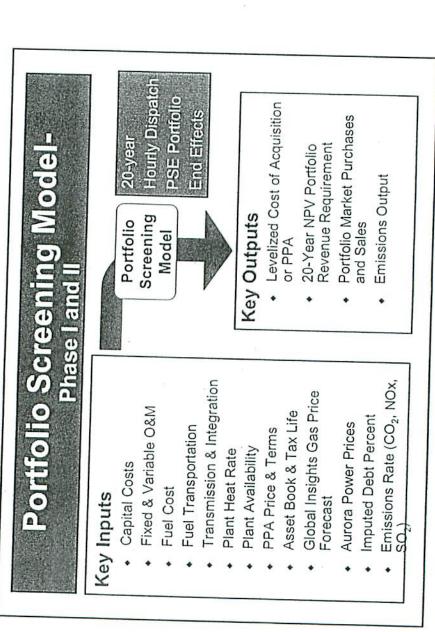

the AURORA model to forecast long-term power prices. The forecast is updated periodically to reflect changes in resource national and state levels. Ultimately these changes will affect the resource mix.

#### \<u>\</u>

the KWI Model to forecast portfolio risk in the one month to three year time frame. KWI was used to evaluate quantitative risk of short-term PSE's Energy Risk group assisted in the RFP evaluation and used system PPAs

## Portfolio Screening Model (PSM)

(see following slide)



#### PUGET SOUND ENERGY The Energy to Do Greet Things

## Quantitative Analysis Tools, cont.

Portfolio Screening Model (PSM) is a proprietary model built for PSE and designed to simulate 20-year dispatch and the resulting levelized and portfolio costs. PSM was the primary analysis tool in the RFP.



### Analysis Method - Phase





PUGET SOUND ENERGY

## Analysis Methods - Phase II

- Information requests and more in-depth qualitative analysis was performed on the Candidate Short List of
- Projects were analyzed in four additional PSM scenarios: Green World, High Capital Costs, Low Capital Costs, and Low
- Eight portfolios of projects were run in PSM to analyze their potential effect on each other.
- Monte Carlo (dynamic) analysis was used to evaluate risk by adjusting variables within PSM, including hydro and wind conditions.
- Risk was evaluated as an average of the 10 worst trials from the 100 trials analyzed.



### PSM Updates - Phase II

- Generic resource capital costs
- Wind: ~\$2,100/ kW (Phase I) to ~\$2,764/ kW in 2010 (Phase II), based on PSE's market knowledge
- CCGT: ~