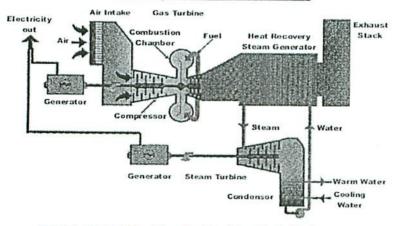

### **How a Combined Cycle Plant works**

Figure 1. How a Natural Gas-Fired Combined Cycle Works

The combined cycle process using a natural gas cycle and a steam cycle is a highly efficient process that results in greater operating efficiencies and lower fuel costs and emissions.