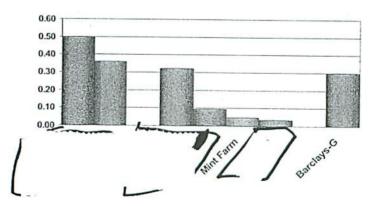

# Mint Farm has a reasonable cost and benefit

Levelized cost is the average annual cost per MWh produced during a 20-year period

Portfolio benefit is the 20-year present value of portfolio benefit derived for each project in comparison to the IRP generic resource.

\$45

0.60

Portfolio benefit in \$MM

REDACTED VERSION 0.40 0.30 0.10 0.10

Benefit Ratio

Portfolio benefit ratio is the present value of portfolio benefit divided by the present value of the project revenue requirement