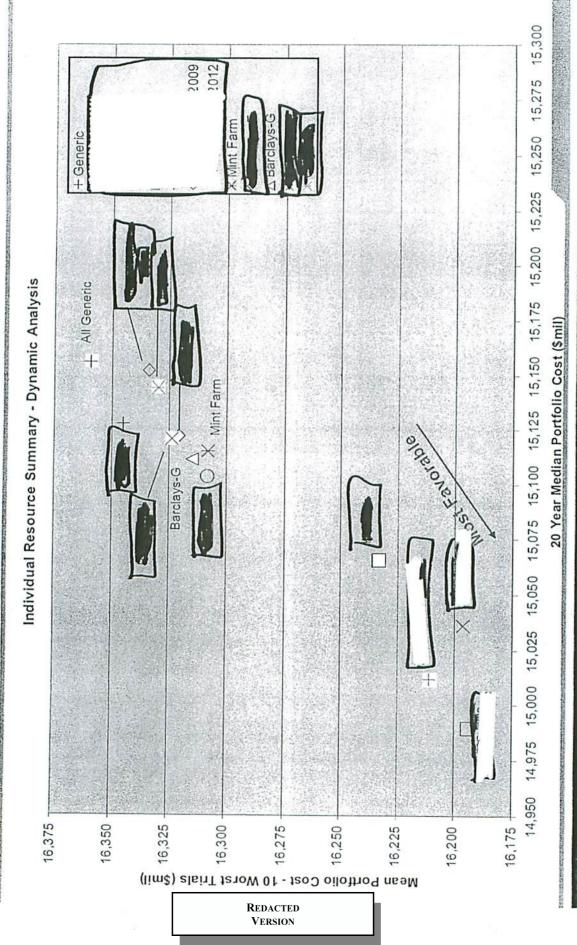

At the conclusion of Phase I of the RFP evaluation process, in May 2008, PSE selected a "candidate" short list. These thirteen candidate proposals, including MFEC, moved to Phase II of the evaluation process for portfolio evaluation and additional due diligence. (See Exhibit 6 for the Candidate Short List.)

At the conclusion of Phase II, most all of the candidate projects continued to evaluate well quantitatively in the evaluation scenario analysis results. Those projects identified as having the lowest reasonable risk included MFEC, together with two wind power purchase agreements ("PPA"), and a short-term system PPA.