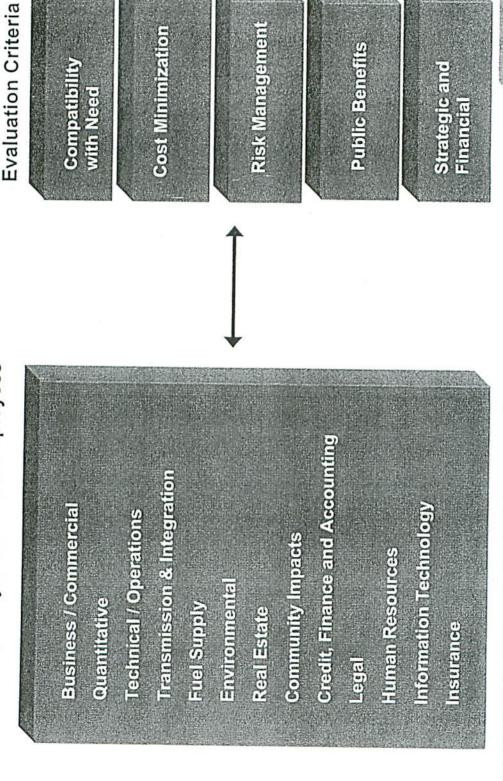

-term power prices. The forecast is updated periodically to reflect changes in resource national and state levels. Ultimately these changes will affect the resource mix.

#### \<u>\</u>

the KWI Model to forecast portfolio risk in the one month to three year time frame. KWI was used to evaluate quantitative risk of short-term PSE's Energy Risk group assisted in the RFP evaluation and used system PPAs

## Portfolio Screening Model (PSM)

(see following slide)



#### PUGET SOUND ENERGY The Energy to Do Greet Things

## Quantitative Analysis Tools, cont.

Portfolio Screening Model (PSM) is a proprietary model built for PSE and designed to simulate 20-year dispatch and the resulting levelized and portfolio costs. PSM was the primary analysis tool in the RFP.



### Analysis Method - Phase





PUGET SOUND ENERGY

## Analysis Methods - Phase II

- Information requests and more in-depth qualitative analysis was performed on the Candidate Short List of
- Projects were analyzed in four additional PSM scenarios: Green World, High Capital Costs, Low Capital Costs, and Low
- Eight portfolios of projects were run in PSM to analyze their potential effect on each other.
- Monte Carlo (dynamic) analysis was used to evaluate risk by adjusting variables within PSM, including hydro and wind conditions.
- Risk was evaluated as an average of the 10 worst trials from the 100 trials analyzed.



### PSM Updates - Phase II

- Generic resource capital costs
- Wind: ~\$2,100/ kW (Phase I) to ~\$2,764/ kW in 2010 (Phase II), based on PSE's market knowledge
- CCGT: ~\$1,000/ kW (Phase I) to ~\$1,330