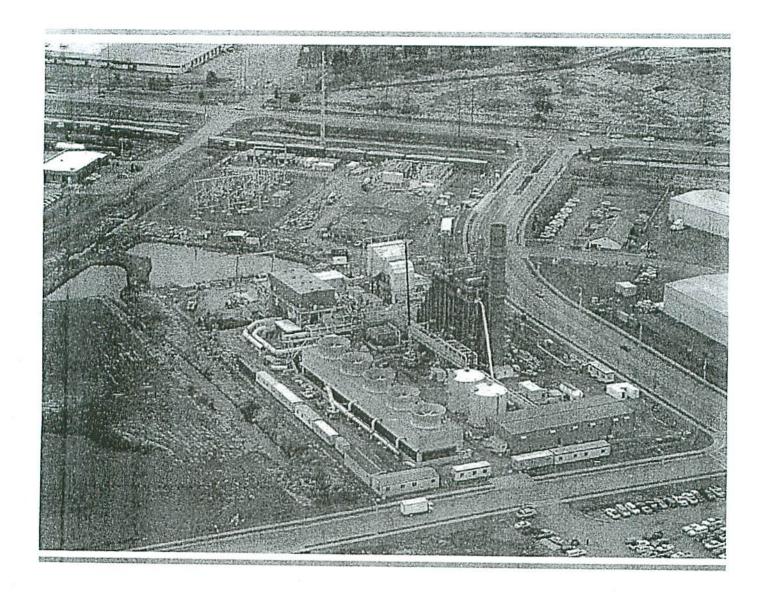

## Mint Farm Energy Center - Longview, WA

## **Summary Project Description**

The Facility is a 311 MW natural gas-fired combined cycle combustion turbine ("CCCT") generating facility. The baseload capacity is 260 MW plus 37 MW of duct fire capability. Under emergency circumstances, an incremental 14 MW can be produced through steam augmentation. The Facility is located on an approximately 11.42-acre site within the Mint Farm Industrial Park in Longview, Washington. Construction of the Facility was completed by JH Kelly, an industrial construction company in Longview, Washington. The Facility achieved commercial operation in January 2008.