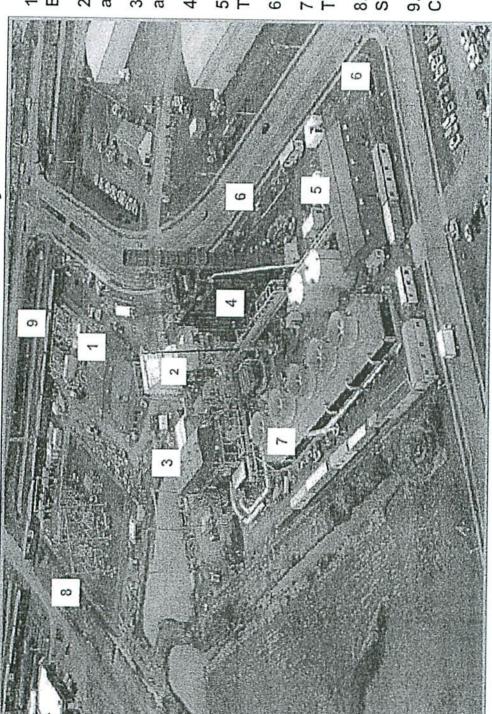

## 311 MW Natural Gas-Fired CCCT Project

- 1. Administration Building
- 2. Gas Turbine and Generator
- 3. Steam Turbine and Generator
- 4. HRSG
- 5. Water Treatment Bldg
- 6. Water wells
- 7. Wet Cooling Tower
- 8. Transformers & Switchyard
- 9. Gas

## **Summary Project Description**

The Facility is a 311 MW natural gas-fired combined cycle combustion turbine ("CCCT") generating facility. The baseload capacity is 260 MW plus 37 MW of duct fire capability. Under emergency circumstances, an incremental 14 MW can be produced through steam augmentation. The Facility is located on an approximately 11.42-acre site within the Mint Farm Industrial Park in Longview, Washington. Construction of the Facility was completed by JH Kelly, an industrial construction company in Longview, Washington. The Facility achieved commercial operation in January 2008.

The primary plant equipment consists of 1) a General Electric ("GE") Frame 7FA model combustion turbine and generator, 2) a Foster-Wheeler Heat Recovery Steam Generator ("HRSG"), 3) a Siemens-Fuji KN steam turbine and generator. With a heat rate below 7,000 Btu/kWh, Mint Farm is one of the most efficient generating facilities in the Western Energy Coordinating Council ("WECC") region.