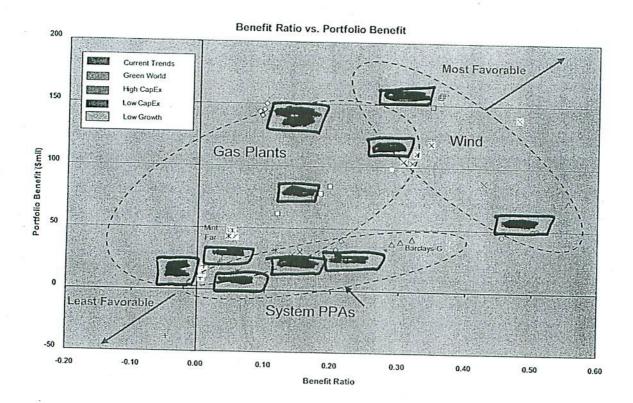

At the conclusion of Phase I of the RFP evaluation process, in May 2008, PSE selected a "candidate" short list. These thirteen candidate proposals, including MFEC, moved to Phase II of the evaluation process for portfolio evaluation and additional due diligence. (See Exhibit 6 for the Candidate Short List.)

At the conclusion of Phase II, most all of the candidate projects continued to evaluate well quantitatively in the evaluation scenario analysis results. Those projects identified as having the lowest reasonable risk included MFEC, together with two wind power purchase agreements ("PPA"), and a short-term system PPA.