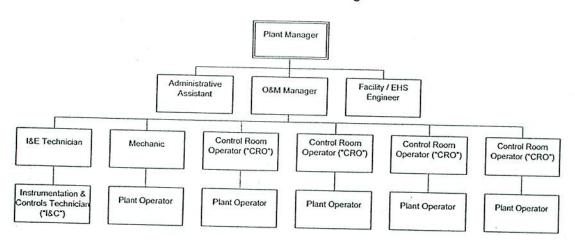

a nationally known leader in O&M services. |

# Exhibit 10 Asset Management Plan

Exhibit 10 Asset Management Plan

#### Staffing Plan

#### **Current Staffing**

An Operations and Maintenance Agreement is currently in effect between Mint Farm Energy Center ("Facility") and General Electric ("GE"). The current staff consists of two (2) management positions, a facility engineer, an Instrument & Electrical Technician, an Instrument and Controls Technician, a Mechanic, four (4) Control Room Operators, five (5) Plant Operators and an Administrative Assistant. Staff presently located at the Facility who support the Facility (50% shared) as well as other Wayzata-owned facilites are a business analyst, and a warehouser. The labor force at MFEC is presently non-union.

#### MFEC Current Staffing



Exhibit 10 Asset Management Plan

#### PSE Staffing Plan

PSE's Power Generation department plans to staff the plant in a way that is similar to the current design except that the labor force would transition into the union, IBEW Local 77, pursuant to PSE labor relations protocol. Corporate support will be required from the Power Generation, Information Technology ("IT") and Materials Management departments for on-going plant support and to facilitate integration of the asset into PSE's existing portfolio. PSE's proposed staffing plan is depicted below. Facility employees are indicated with a solid gray background and additional corporate office support staff are indicated with a striped background.

#### Post-Closing Staffing Plan



E10 - 2

Exhibit 10 Asset Management Plan

Management