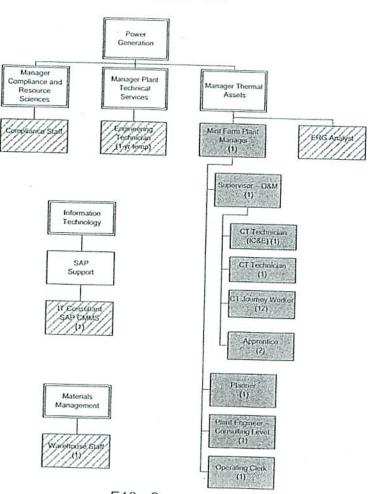

C is presently non-union.

#### MFEC Current Staffing



Exhibit 10 Asset Management Plan

#### PSE Staffing Plan

PSE's Power Generation department plans to staff the plant in a way that is similar to the current design except that the labor force would transition into the union, IBEW Local 77, pursuant to PSE labor relations protocol. Corporate support will be required from the Power Generation, Information Technology ("IT") and Materials Management departments for on-going plant support and to facilitate integration of the asset into PSE's existing portfolio. PSE's proposed staffing plan is depicted below. Facility employees are indicated with a solid gray background and additional corporate office support staff are indicated with a striped background.

#### Post-Closing Staffing Plan



E10 - 2

Exhibit 10 Asset Management Plan

Management (4) – PSE plans to operate the project with a Plant Manager, an Operations and Maintenance Supervisor, a Planner/Scheduler and a Plant Engineer (Consulting Level). Current management will be encouraged to apply and successful applicants will be transitioned to PSE subsequent to Closing.

Craft personnel (14) — Presently the plant operates on a 12-hour rotating shift (four days on and four days off) schedule. PSE will operate the plant using a 12-hour rotating shift commonly referred to as the "Modified DuPont schedule". This Modified DuPont schedule is currently in use at other PSE combined cycle combustion turbine plants. PSE plans to interview and transition desired employees into the union pursuant to labor relations protocol. The