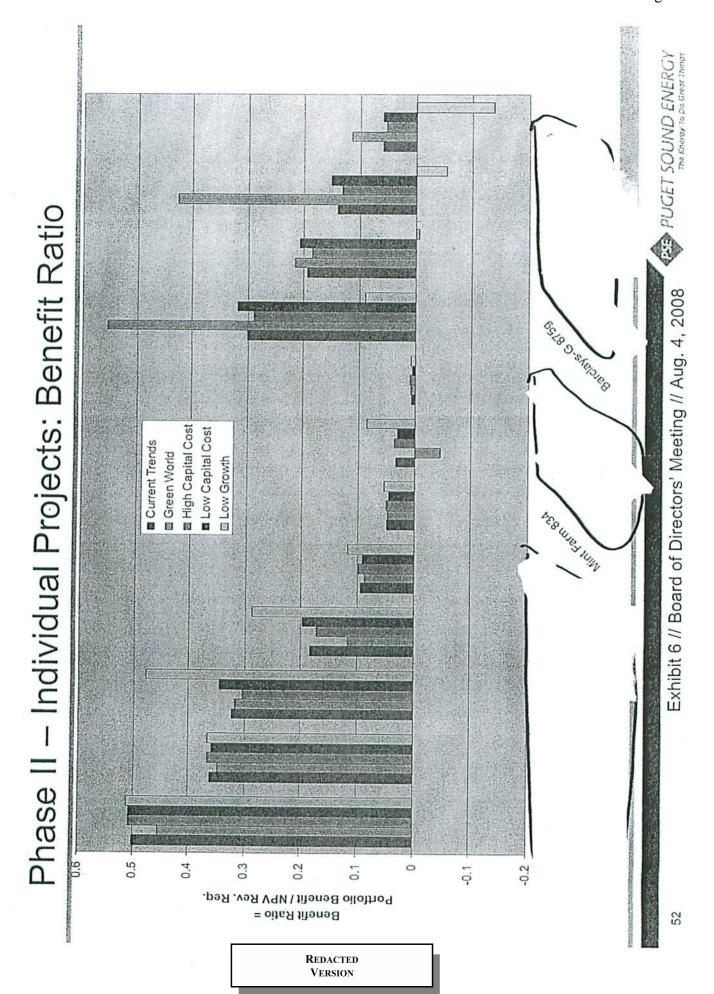

\$45

0.60

Portfolio benefit in \$MM

REDACTED VERSION 0.40 0.30 0.10 0.10

Benefit Ratio

Portfolio benefit ratio is the present value of portfolio benefit divided by the present value of the project revenue requirement

\*Grays Harbor would be a 2012 acquisition involving a significant upfront option payment and associated risk; evaluation does not capture timing or counterparty risk. Transmission not available until 2015.

Board of Directors' Meeting // Aug. 4, 2008 // Mint Farm Energy Center Acquisition

9

Note: Timing is best estimate.