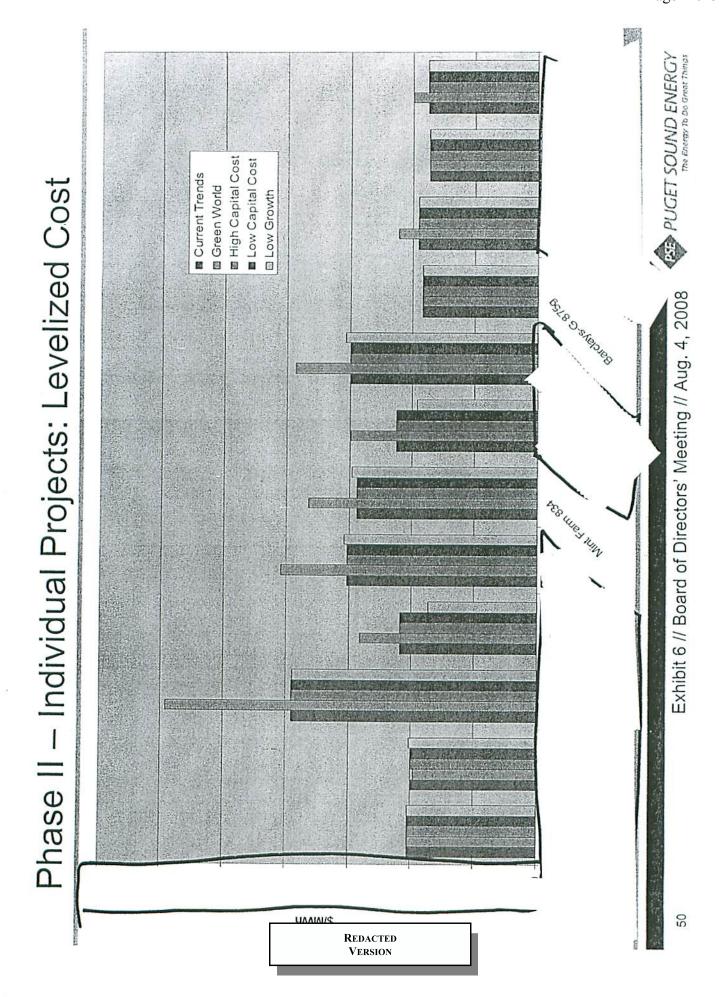

# Mint Farm has a reasonable cost and benefit

Levelized cost is the average annual cost per MWh produced during a 20-year period

Portfolio benefit is the 20-year present value of portfolio benefit derived for each project in comparison to the IRP generic resource.

\*Grays Harbor would be a 2012 acquisition involving a significant upfront option payment and associated risk; evaluation does not capture timing or counterparty risk. Transmission not available until 2015.

Board of Directors' Meeting // Aug. 4, 2008 // Mint Farm Energy Center Acquisition

9

Note: Timing is best estimate.