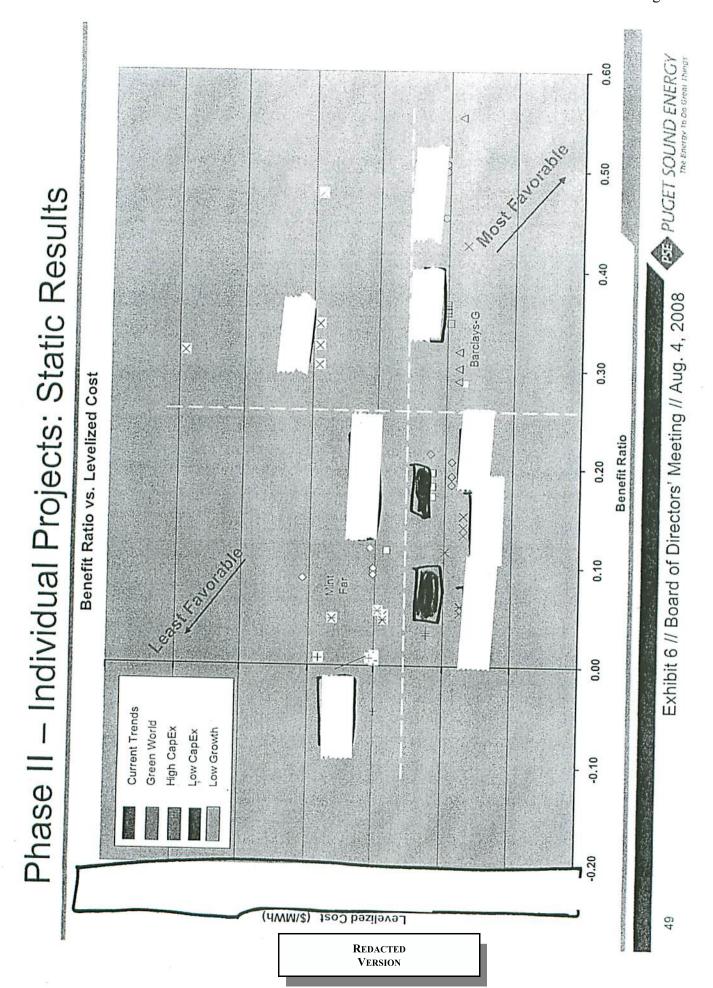

# Mint Farm has a reasonable cost and benefit

Levelized cost is the average annual cost per MWh produced during a 20-year period

Portfolio benefit is the 20-year present value of portfolio benefit derived for each project in comparison to the IRP generic resource.

\$45

0.60

Portfolio benefit in \$MM

REDACTED VERSION 0.40 0.30 0.10 0.10

Benefit Ratio

Portfolio benefit ratio is the present value of portfolio benefit divided by the present value of the project revenue requirement