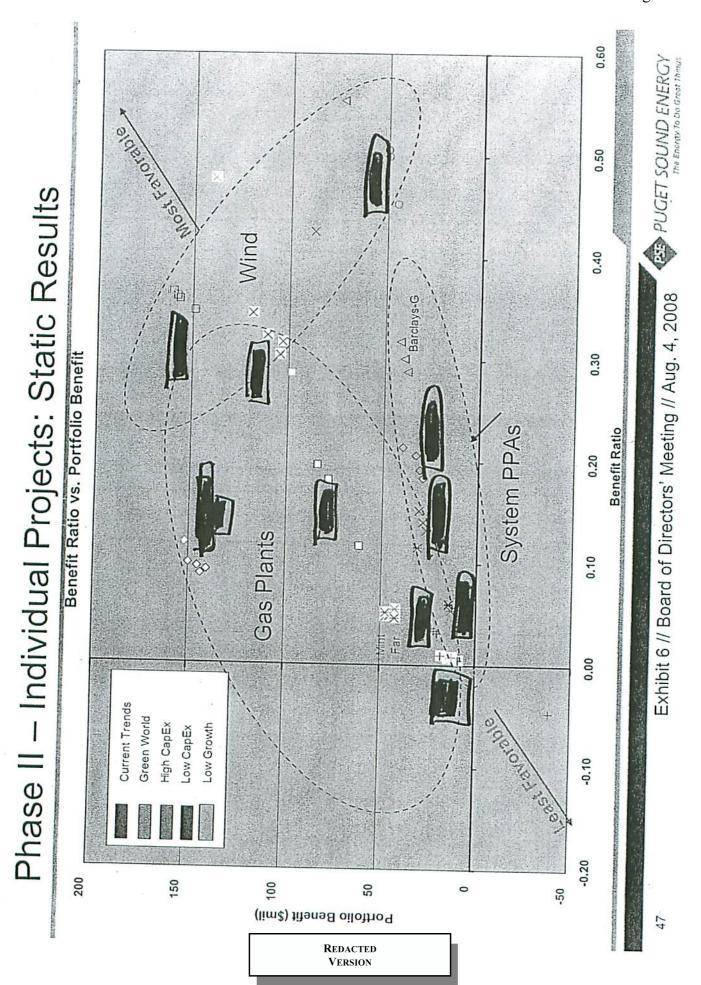

# Mint Farm has a reasonable cost and benefit

Levelized cost is the average annual cost per MWh produced during a 20-year period

Portfolio benefit is the 20-year present value of portfolio benefit derived for each project in comparison to the IRP generic resource.

\$45

0.60

Portfolio benefit in \$MM

REDACTED VERSION 0.40 0.30 0.10 0.10

Benefit Ratio

Portfolio benefit ratio is the present value of portfolio benefit divided by the present value of the project revenue requirement