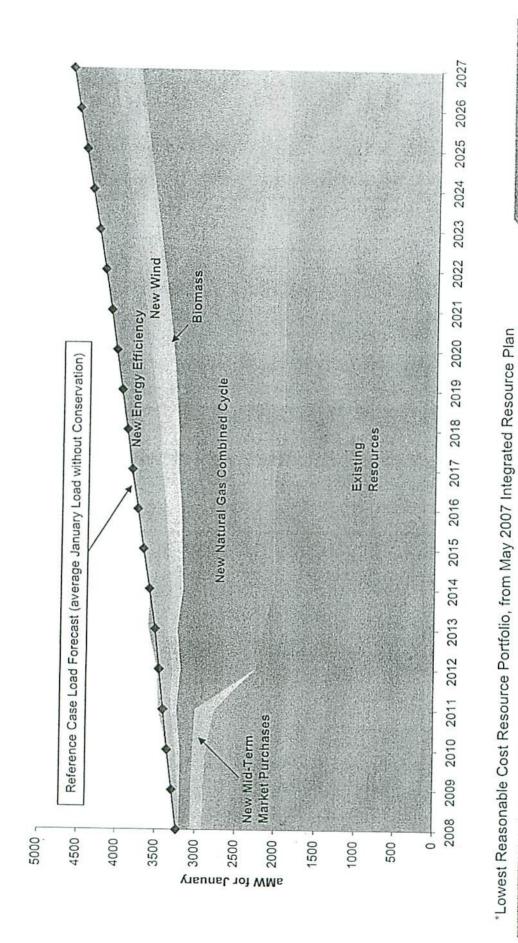

## Need for Additional Supply Resources and Resource Solicitation Process

PSE's May 2007 Integrated Resource Plan ("IRP") analyzed and documented its projected energy load and resource needs. The IRP incorporated a comprehensive assessment of available conservation resources and a fully-integrated portfolio analysis that evaluated both conservation and supply resources. The IRP identified a need for additional electric energy resources based upon the "B2" planning standard as adopted by PSE's Board of Directors in 2002. Such standard requires that energy be added to meet PSE's highest deficit month. In 2008, PSE's most energy deficit month was expected to be January with a shortfall of 412 average megawatts. By winter 2014-2015, PSE's shortfall is expected to grow to more than 1,300 average megawatts.