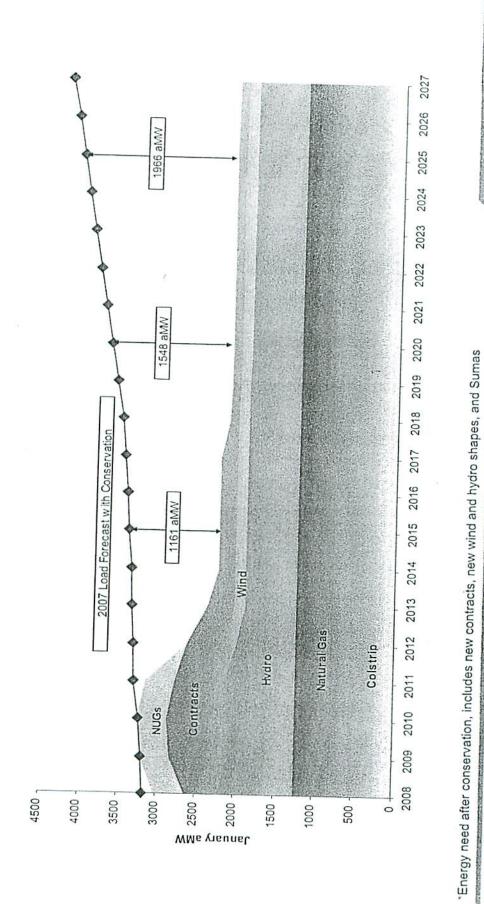

## Need for Additional Supply Resources and Resource Solicitation Process

PSE's May 2007 Integrated Resource Plan ("IRP") analyzed and documented its projected energy load and resource needs. The IRP incorporated a comprehensive assessment of available conservation resources and a fully-integrated portfolio analysis that evaluated both conservation and supply resources. The IRP identified a need for additional electric energy resources based upon the "B2" planning standard as adopted by PSE's Board of Directors in 2002. Such standard requires that energy be added to meet PSE's highest deficit month. In 2008, PSE's most energy deficit month was expected to be January with a shortfall of 412 average megawatts. By winter 2014-2015, PSE's shortfall is expected to grow to more than 1,300 average megawatts.