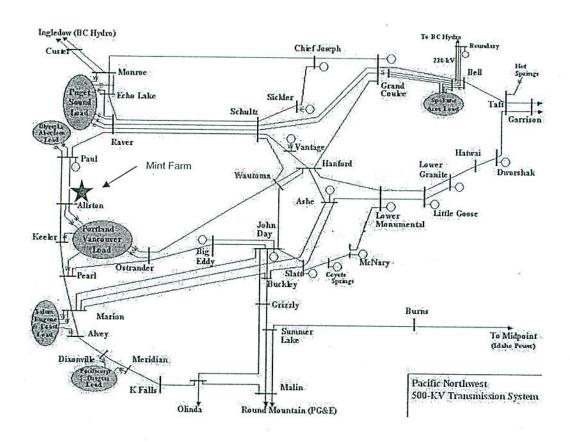

## **Electric Transmission**

The Facility is interconnected to BPA at BPA's Longview Substation and holds 293 MW of long term firm point-to-point transmission service on BPA. Service under this contract began July 2008. The power is delivered directly to PSE's load center.

The Facility's generation improves system reliability by providing voltage support for the region and it relieves stress on nearly all BPA flowgates.