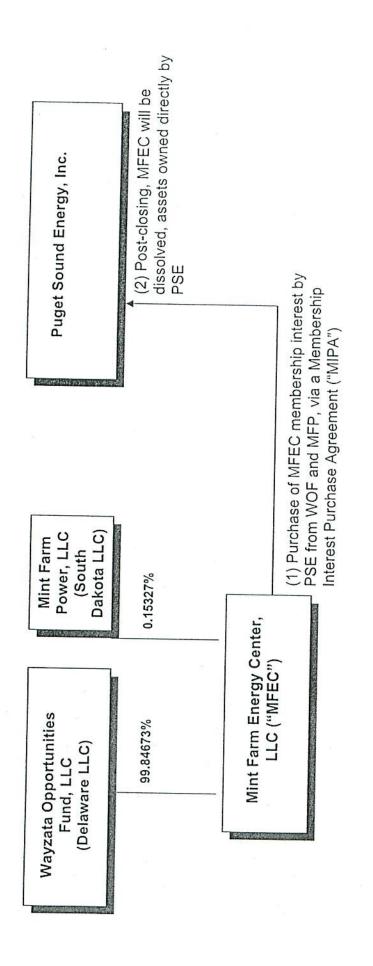

WHEREAS, the Company's management has negotiated with Wayzata the terms and conditions of a Membership Interests Purchase Agreement ("MIPA"), pursuant to which the Company would purchase all of the ownership interests in MFEC held by its owners, Wayzata Opportunities Fund, LLC and Mint Farm Power, LLC (collectively, the "Sellers");

The purpose of this Memorandum is to describe:

The proposed transaction by which PSE will acquire a 100% interest in an approximately 311 MW (nominal) natural gas-fired combined cycle generating facility ("Facility") located at the Mint Farm Industrial Park in Longview, Washington that began commercial operation in January 2008 and is currently owned by Wayzata Opportunities Fund, LLC, a Delaware limited liability company ("WOF"), and Mint Farm Power LLC, a South Dakota limited liability company ("MFP"), together the "Sellers". (See Exhibit 3, "Transaction Structure".)

A detailed summary of the definitive purchase agreements is attached as Exhibit 1. The principal commercial terms of the proposed transaction are briefly summarized below:

- Pursuant to a Membership Interest Purchase Agreement ("MIPA"), PSE will acquire on the closing date (estimated to be approximately November 15, 2008) 100% of the limited liability company interests of MFEC including all rights, liabilities, permits, licenses and real, personal and intangible property owned or held by MFEC relating to the Facility as of the closing date. Immediately following the acquisition of the membership interests, PSE will dissolve MFEC and all assets and obligations under MFEC will become those of PSE, including obligations arising under the contracts to with MFEC is currently a party.
- PSE's purchase price for the sale and transfer of the purchased interests is