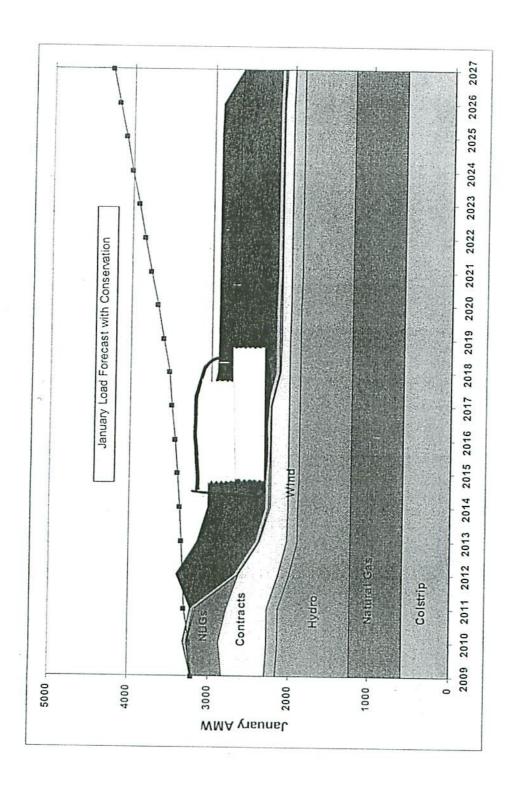

## Need for Additional Supply Resources and Resource Solicitation Process

PSE's May 2007 Integrated Resource Plan ("IRP") analyzed and documented its projected energy load and resource needs. The IRP incorporated a comprehensive assessment of available conservation resources and a fully-integrated portfolio analysis that evaluated both conservation and supply resources. The IRP identified a need for additional electric energy resources based upon the "B2" planning standard as adopted by PSE's Board of Directors in 2002. Such standard requires that energy be added to meet PSE's highest deficit month. In 2008, PSE's most energy deficit month was expected to be January with a shortfall of 412 average megawatts. By winter 2014-2015, PSE's shortfall is expected to grow to more than 1,300 average megawatts.