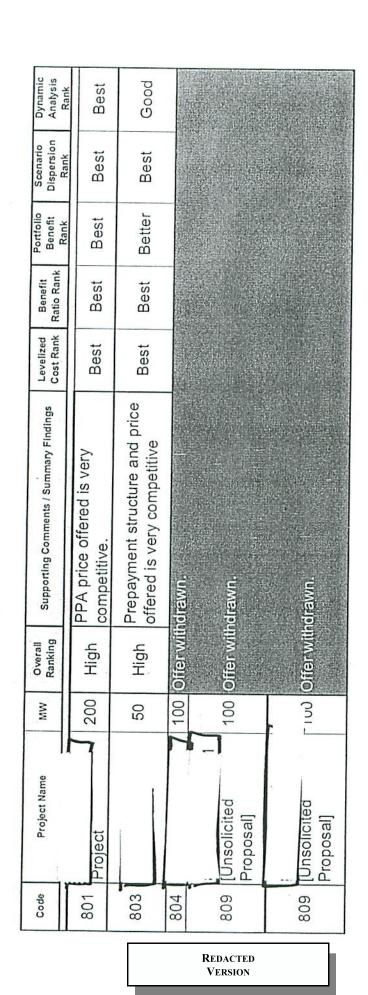

At the conclusion of Phase I of the RFP evaluation process, in May 2008, PSE selected a "candidate" short list. These thirteen candidate proposals, including MFEC, moved to Phase II of the evaluation process for portfolio evaluation and additional due diligence. (See Exhibit 6 for the Candidate Short List.)

At the conclusion of Phase II, most all of the candidate projects continued to evaluate well quantitatively in the evaluation scenario analysis results. Those projects identified as having the lowest reasonable risk included MFEC, together with two wind power purchase agreements ("PPA"), and a short-term system PPA.