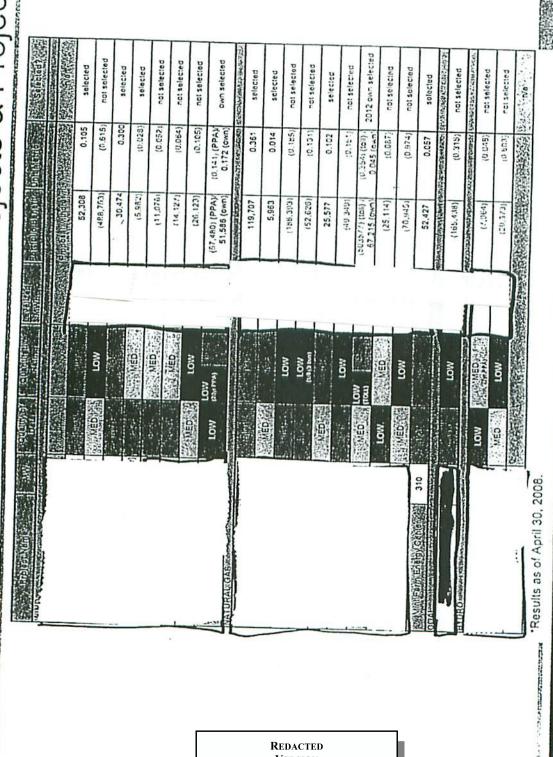

At the conclusion of Phase I of the RFP evaluation process, in May 2008, PSE selected a "candidate" short list. These thirteen candidate proposals, including MFEC, moved to Phase II of the evaluation process for portfolio evaluation and additional due diligence. (See Exhibit 6 for the Candidate Short List.)

At the conclusion of Phase II, most all of the candidate projects continued to evaluate well quantitatively in the evaluation scenario analysis results. Those projects identified as having the lowest reasonable risk included MFEC, together with two wind power purchase agreements ("PPA"), and a short-term system PPA.