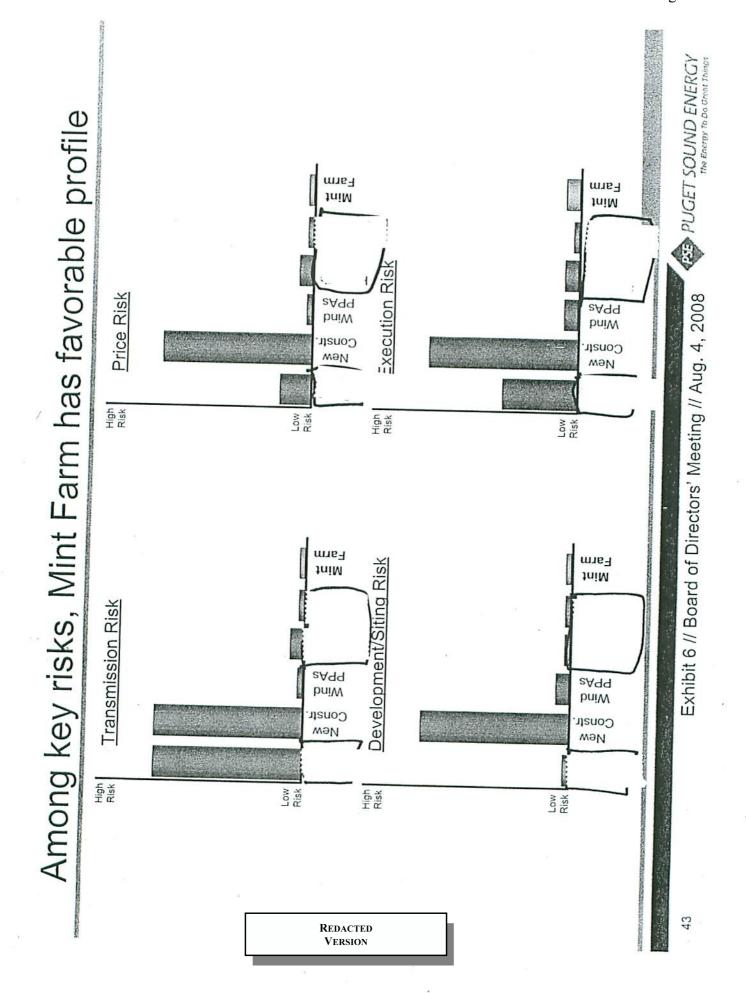

# Qualitative Evaluation - Key Risk Issues

|                                         | Project                 | Туре | Capacity | Key Risk Issues                                                                                                                                                                                                                                               |
|-----------------------------------------|-------------------------|------|----------|---------------------------------------------------------------------------------------------------------------------------------------------------------------------------------------------------------------------------------------------------------------|
|                                         |                         | Toll |          | Operational Risk: Project will be approximately by the start of the proposed toll in 2012, by the start of the proposed toll in 2012, by the start of the proposed toll dispatch of 12%. Plant's value may be greater for ancillary services and reliability. |
| *************************************** |                         | Own  | 162 MW   | Development/ Siting Risk: Project requires PSE development to perform early development including permitting. The services required.                                                                                                                          |
| The reference of                        |                         | Own  |          | Transmission and Execution Risk: Transmission would not be available until 2015 at the earliest. Significant up front option payments required to lock in 2012 acquisition result in corresponding counterparty, default and bankruptcy risk.                 |
| Mint                                    | Mint Farm Energy Center | Own  | 311 MW   | Execution Risk: Commercial negotiations proceeding, few issues remain, not envisioned that any are deal breakers at this time.                                                                                                                                |

Note: Includes "Short-listed" and "Further Consideration" natural gas projects.