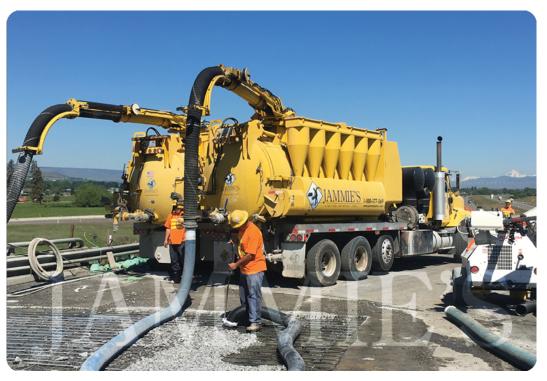

Exh. CD-19

Page 2 of 9 When we were established in 1999, we had four employees and a single vacuum truck. Today, we have more than 40 employees and a fleet of top-of-the-line equipment.

Contact us

Ultra High Pressure