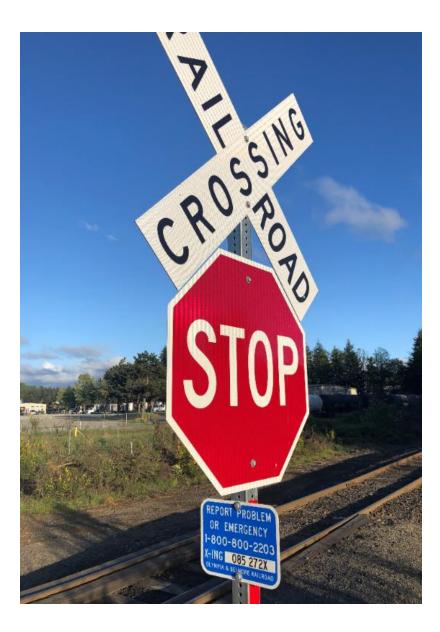

### 29<sup>th</sup> AV SW, MP 12.37, 085272X

Sapp RD, MP 13.28, 085273E

Trosper Road MP 13.65, 085274L, eastbound crossing sign has been removed since installed.