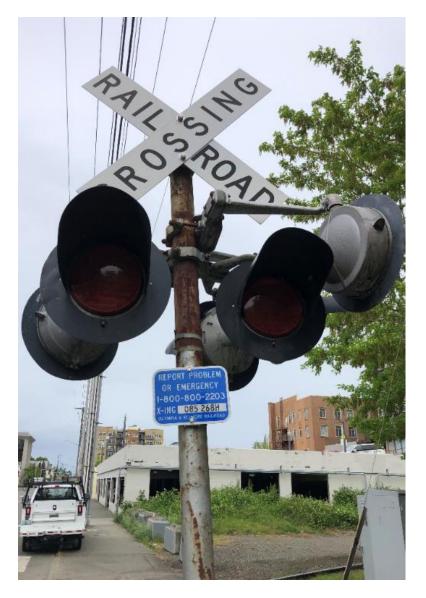

## TR-190859

# Olympia and Belmore Sign Installation

Photos by Kevin Saville

May 6-10, 2021

#### Columbia ST, MP 9.48, 085268H





#### Pedestrian Crossing, MP 9.75, 932835L





#### Private Crossing, MP 9.92, 085269P





#### Private Crossing, MP 10.09, 085296L





#### Deschutes PKWY Main, MP 10.15, 085294X



Deschutes PKWY Wye, MP 10.15, 085295E (signal southbound, no sign northbound)



#### Private Crossing, MP 10.17, 977823T





#### RW Johnson RD, MP 11.67, 085271R



### 29<sup>th</sup> AV SW, MP 12.37, 085272X





Sapp RD, MP 13.28, 085273E





Trosper Road MP 13.65, 085274L, eastbound crossing sign has been removed since installed.





#### Private Crossing MP 13.91, 910201D



Industry Crossing, MP 14.40, 974689Y, signs at site entrance and exit.



#### \*\*END\*\*