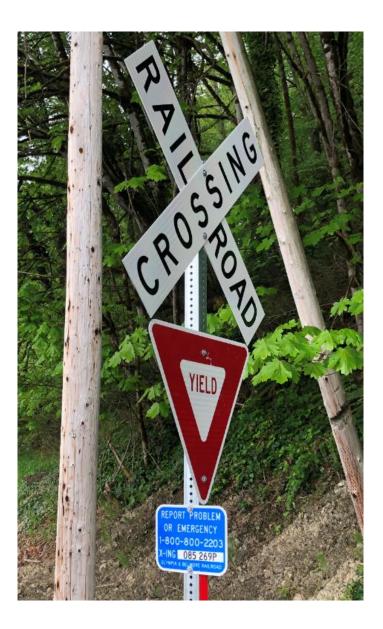

## TR-190859

# Olympia and Belmore Sign Installation

Photos by Kevin Saville

May 6-10, 2021

#### Columbia ST, MP 9.48, 085268H





#### Pedestrian Crossing, MP 9.75, 932835L





#### Private Crossing, MP 9.92, 085269P





#### Private Crossing, MP 10.09, 085296L





#### Deschutes PKWY Main, MP 10.15, 085294X



Deschutes PKWY Wye, MP 10.15, 085295E (signal southbound, no sign northbound)



#### Private Crossing, MP 10.17, 977823T





#### RW Johnson RD, MP 11.67, 085271R



### 29<sup>th</sup> AV SW, MP 12.37, 085272X





Sapp RD, MP 13.28, 085273E





Trosper Road MP 13.65, 085274L, eastbound crossing sign has been removed since installed.





#### Private Crossing MP 13.91, 910201D



Industry Crossing, MP 14.40, 974689Y, signs at site entrance and exit.



#### \*\*END\*\*