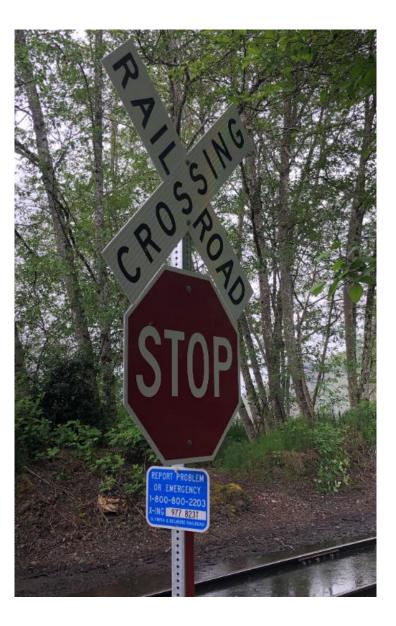

## TR-190859

# Olympia and Belmore Sign Installation

Photos by Kevin Saville

May 6-10, 2021

#### Columbia ST, MP 9.48, 085268H





#### Pedestrian Crossing, MP 9.75, 932835L





#### Private Crossing, MP 9.92, 085269P





#### Private Crossing, MP 10.09, 085296L





#### Deschutes PKWY Main, MP 10.15, 085294X



Deschutes PKWY Wye, MP 10.15, 085295E (signal southbound, no sign northbound)



#### Private Crossing, MP 10.17, 977823T





#### RW Johnson RD, MP 11.67, 085271R



### 29<sup>th</sup> AV SW, MP 12.37, 085272X





Sapp RD, MP 13.28, 085273E





Trosper Road MP 13.65, 085274L, eastbound crossing sign has been removed since installed.





#### Private Crossing MP 13.91, 910201D



Industry Crossing, MP 14.40, 974689Y, signs at site entrance and exit.



#### \*\*END\*\*