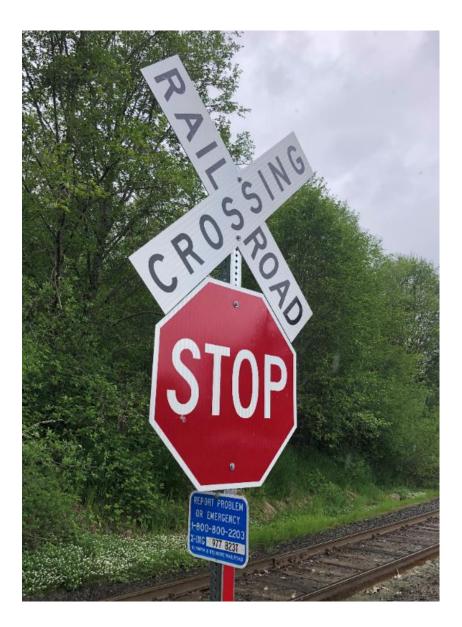

## TR-190859

# Olympia and Belmore Sign Installation

Photos by Kevin Saville

May 6-10, 2021

#### Columbia ST, MP 9.48, 085268H





#### Pedestrian Crossing, MP 9.75, 932835L





#### Private Crossing, MP 9.92, 085269P





#### Private Crossing, MP 10.09, 085296L





#### Deschutes PKWY Main, MP 10.15, 085294X



Deschutes PKWY Wye, MP 10.15, 085295E (signal southbound, no sign northbound)



#### Private Crossing, MP 10.17, 977823T





#### RW Johnson RD, MP 11.67, 085271R



### 29<sup>th</sup> AV SW, MP 12.37, 085272X





Sapp RD, MP 13.28, 085273E





Trosper Road MP 13.65, 085274L, eastbound crossing sign has been removed since installed.





#### Private Crossing MP 13.91, 910201D



Industry Crossing, MP 14.40, 974689Y, signs at site entrance and exit.



#### \*\*END\*\*