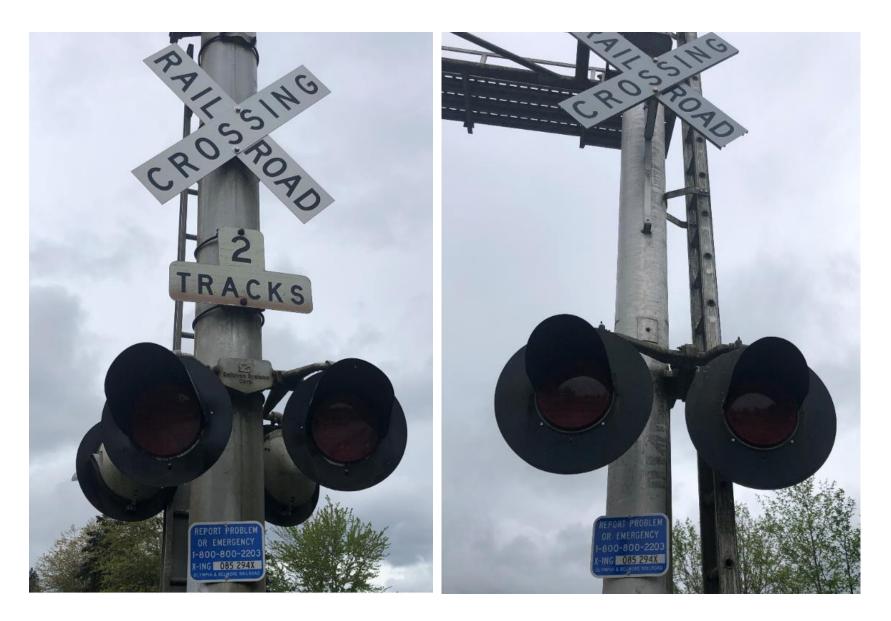

#### Deschutes PKWY Main, MP 10.15, 085294X

Deschutes PKWY Wye, MP 10.15, 085295E (signal southbound, no sign northbound)