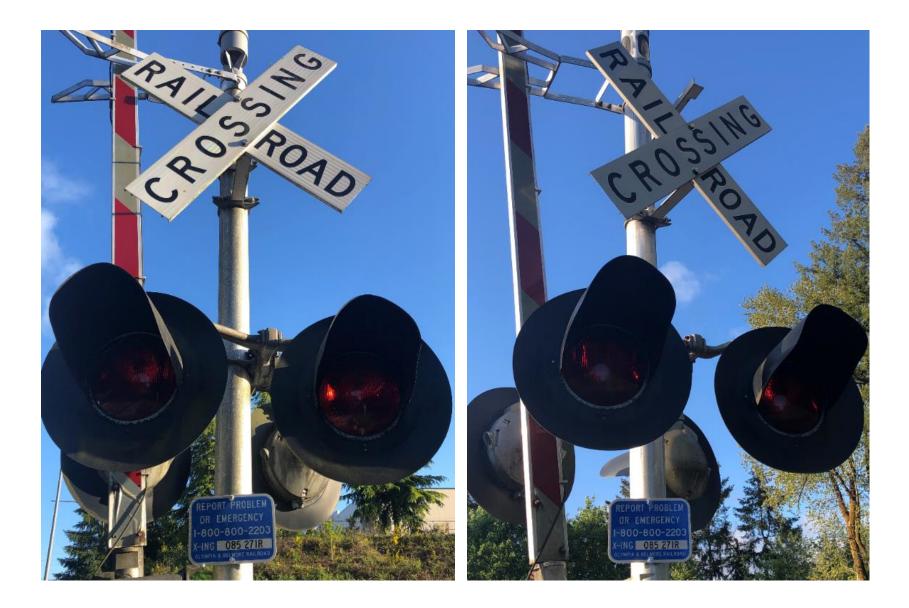

## TR-190859

# Olympia and Belmore Sign Installation

Photos by Kevin Saville

May 6-10, 2021

#### Columbia ST, MP 9.48, 085268H





#### Pedestrian Crossing, MP 9.75, 932835L





#### Private Crossing, MP 9.92, 085269P





#### Private Crossing, MP 10.09, 085296L





#### Deschutes PKWY Main, MP 10.15, 085294X



Deschutes PKWY Wye, MP 10.15, 085295E (signal southbound, no sign northbound)



#### Private Crossing, MP 10.17, 977823T





#### RW Johnson RD, MP 11.67, 085271R



### 29<sup>th</sup> AV SW, MP 12.37, 085272X





Sapp RD, MP 13.28, 085273E





Trosper Road MP 13.65, 085274L, eastbound crossing sign has been removed since installed.





#### Private Crossing MP 13.91, 910201D



Industry Crossing, MP 14.40, 974689Y, signs at site entrance and exit.



#### \*\*END\*\*