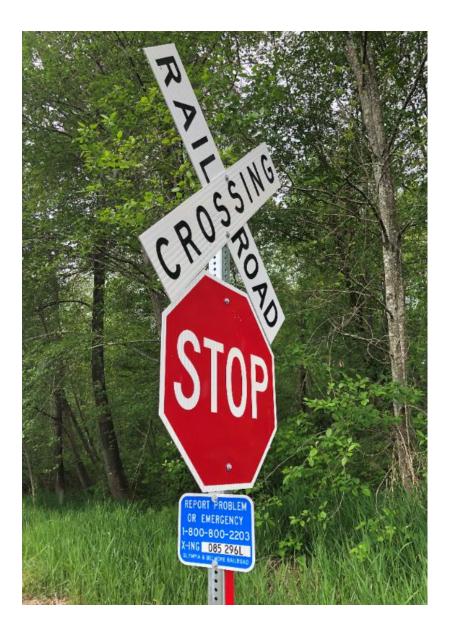

## TR-190859

# Olympia and Belmore Sign Installation

Photos by Kevin Saville

May 6-10, 2021

#### Columbia ST, MP 9.48, 085268H





#### Pedestrian Crossing, MP 9.75, 932835L





#### Private Crossing, MP 9.92, 085269P





#### Private Crossing, MP 10.09, 085296L





#### Deschutes PKWY Main, MP 10.15, 085294X



Deschutes PKWY Wye, MP 10.15, 085295E (signal southbound, no sign northbound)



#### Private Crossing, MP 10.17, 977823T





#### RW Johnson RD, MP 11.67, 085271R



### 29<sup>th</sup> AV SW, MP 12.37, 085272X





Sapp RD, MP 13.28, 085273E





Trosper Road MP 13.65, 085274L, eastbound crossing sign has been removed since installed.





#### Private Crossing MP 13.91, 910201D



Industry Crossing, MP 14.40, 974689Y, signs at site entrance and exit.



#### \*\*END\*\*