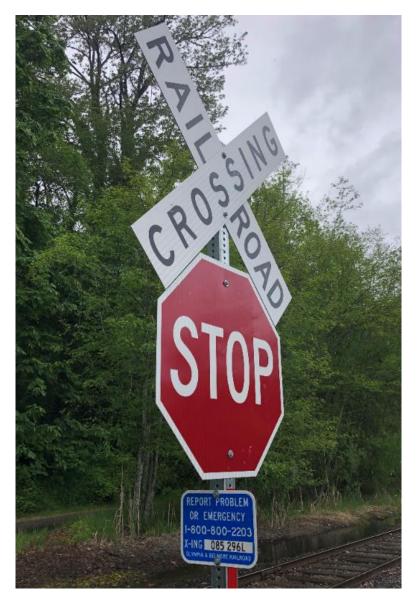

## TR-190859

# Olympia and Belmore Sign Installation

Photos by Kevin Saville

May 6-10, 2021

#### Columbia ST, MP 9.48, 085268H





#### Pedestrian Crossing, MP 9.75, 932835L





#### Private Crossing, MP 9.92, 085269P





#### Private Crossing, MP 10.09, 085296L





#### Deschutes PKWY Main, MP 10.15, 085294X



Deschutes PKWY Wye, MP 10.15, 085295E (signal southbound, no sign northbound)



#### Private Crossing, MP 10.17, 977823T





#### RW Johnson RD, MP 11.67, 085271R



### 29<sup>th</sup> AV SW, MP 12.37, 085272X





Sapp RD, MP 13.28, 085273E





Trosper Road MP 13.65, 085274L, eastbound crossing sign has been removed since installed.





#### Private Crossing MP 13.91, 910201D



Industry Crossing, MP 14.40, 974689Y, signs at site entrance and exit.



#### \*\*END\*\*