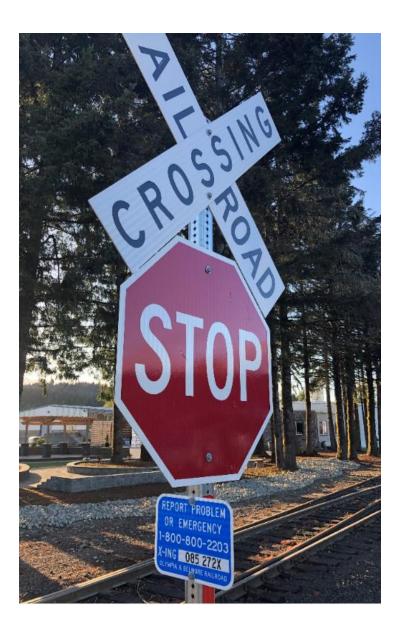

### 29<sup>th</sup> AV SW, MP 12.37, 085272X

Sapp RD, MP 13.28, 085273E

Trosper Road MP 13.65, 085274L, eastbound crossing sign has been removed since installed.