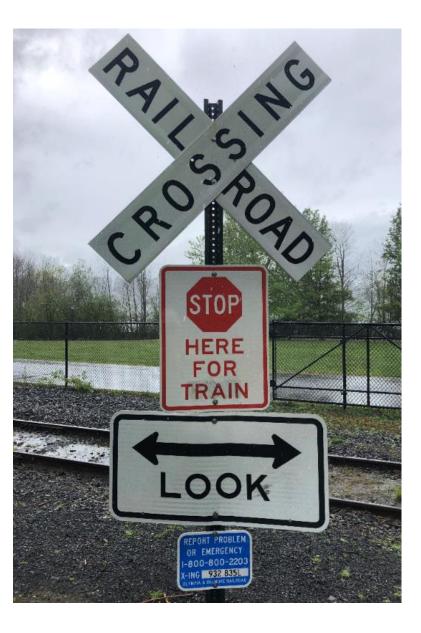

## TR-190859

# Olympia and Belmore Sign Installation

Photos by Kevin Saville

May 6-10, 2021

#### Columbia ST, MP 9.48, 085268H





#### Pedestrian Crossing, MP 9.75, 932835L





#### Private Crossing, MP 9.92, 085269P





#### Private Crossing, MP 10.09, 085296L





#### Deschutes PKWY Main, MP 10.15, 085294X



Deschutes PKWY Wye, MP 10.15, 085295E (signal southbound, no sign northbound)



#### Private Crossing, MP 10.17, 977823T





#### RW Johnson RD, MP 11.67, 085271R



### 29<sup>th</sup> AV SW, MP 12.37, 085272X





Sapp RD, MP 13.28, 085273E





Trosper Road MP 13.65, 085274L, eastbound crossing sign has been removed since installed.





#### Private Crossing MP 13.91, 910201D



Industry Crossing, MP 14.40, 974689Y, signs at site entrance and exit.



#### \*\*END\*\*