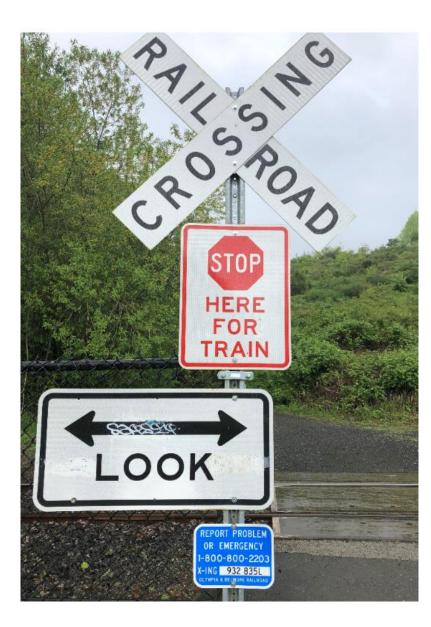

## TR-190859

# Olympia and Belmore Sign Installation

Photos by Kevin Saville

May 6-10, 2021

#### Columbia ST, MP 9.48, 085268H





#### Pedestrian Crossing, MP 9.75, 932835L





#### Private Crossing, MP 9.92, 085269P





#### Private Crossing, MP 10.09, 085296L





#### Deschutes PKWY Main, MP 10.15, 085294X



Deschutes PKWY Wye, MP 10.15, 085295E (signal southbound, no sign northbound)



#### Private Crossing, MP 10.17, 977823T





#### RW Johnson RD, MP 11.67, 085271R



### 29<sup>th</sup> AV SW, MP 12.37, 085272X





Sapp RD, MP 13.28, 085273E





Trosper Road MP 13.65, 085274L, eastbound crossing sign has been removed since installed.





#### Private Crossing MP 13.91, 910201D



Industry Crossing, MP 14.40, 974689Y, signs at site entrance and exit.



#### \*\*END\*\*