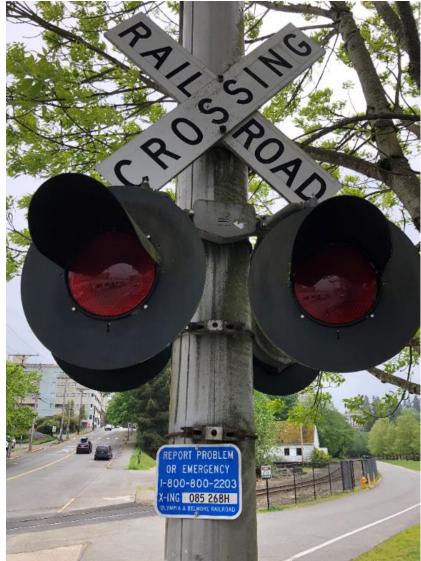

## TR-190859

# Olympia and Belmore Sign Installation

Photos by Kevin Saville

May 6-10, 2021

#### Columbia ST, MP 9.48, 085268H





#### Pedestrian Crossing, MP 9.75, 932835L





#### Private Crossing, MP 9.92, 085269P





#### Private Crossing, MP 10.09, 085296L





#### Deschutes PKWY Main, MP 10.15, 085294X



Deschutes PKWY Wye, MP 10.15, 085295E (signal southbound, no sign northbound)



#### Private Crossing, MP 10.17, 977823T





#### RW Johnson RD, MP 11.67, 085271R



### 29<sup>th</sup> AV SW, MP 12.37, 085272X





Sapp RD, MP 13.28, 085273E





Trosper Road MP 13.65, 085274L, eastbound crossing sign has been removed since installed.





#### Private Crossing MP 13.91, 910201D



Industry Crossing, MP 14.40, 974689Y, signs at site entrance and exit.



#### \*\*END\*\*