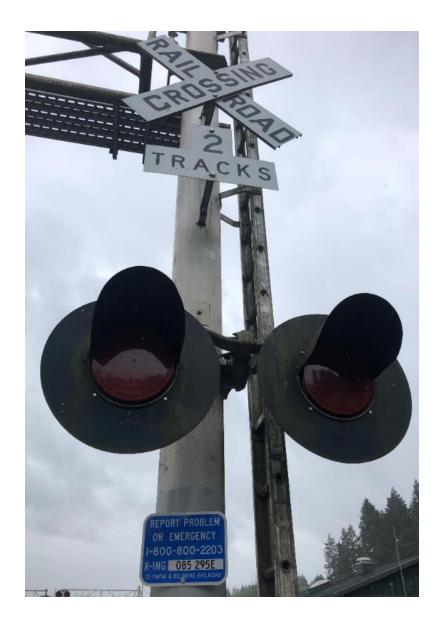

#### Deschutes PKWY Main, MP 10.15, 085294X

Deschutes PKWY Wye, MP 10.15, 085295E (signal southbound, no sign northbound)