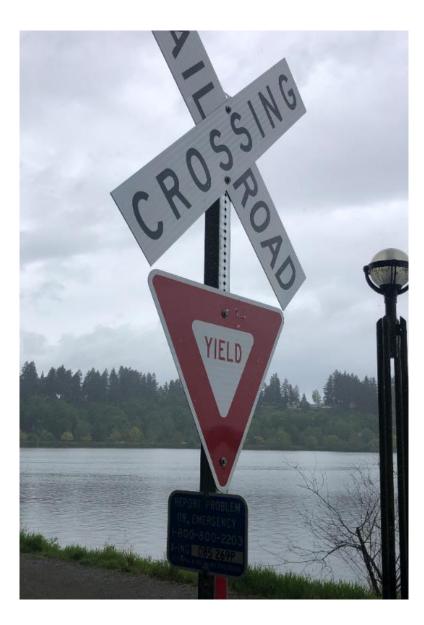

## TR-190859

# Olympia and Belmore Sign Installation

Photos by Kevin Saville

May 6-10, 2021

#### Columbia ST, MP 9.48, 085268H





#### Pedestrian Crossing, MP 9.75, 932835L





#### Private Crossing, MP 9.92, 085269P





#### Private Crossing, MP 10.09, 085296L





#### Deschutes PKWY Main, MP 10.15, 085294X



Deschutes PKWY Wye, MP 10.15, 085295E (signal southbound, no sign northbound)



#### Private Crossing, MP 10.17, 977823T





#### RW Johnson RD, MP 11.67, 085271R



### 29<sup>th</sup> AV SW, MP 12.37, 085272X





Sapp RD, MP 13.28, 085273E





Trosper Road MP 13.65, 085274L, eastbound crossing sign has been removed since installed.





#### Private Crossing MP 13.91, 910201D



Industry Crossing, MP 14.40, 974689Y, signs at site entrance and exit.



#### \*\*END\*\*