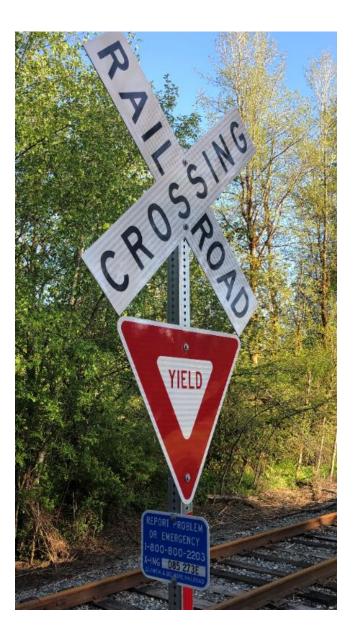

## TR-190859

# Olympia and Belmore Sign Installation

Photos by Kevin Saville

May 6-10, 2021

#### Columbia ST, MP 9.48, 085268H





#### Pedestrian Crossing, MP 9.75, 932835L





#### Private Crossing, MP 9.92, 085269P





#### Private Crossing, MP 10.09, 085296L





#### Deschutes PKWY Main, MP 10.15, 085294X



Deschutes PKWY Wye, MP 10.15, 085295E (signal southbound, no sign northbound)



#### Private Crossing, MP 10.17, 977823T





#### RW Johnson RD, MP 11.67, 085271R



### 29<sup>th</sup> AV SW, MP 12.37, 085272X





Sapp RD, MP 13.28, 085273E





Trosper Road MP 13.65, 085274L, eastbound crossing sign has been removed since installed.





#### Private Crossing MP 13.91, 910201D



Industry Crossing, MP 14.40, 974689Y, signs at site entrance and exit.



#### \*\*END\*\*