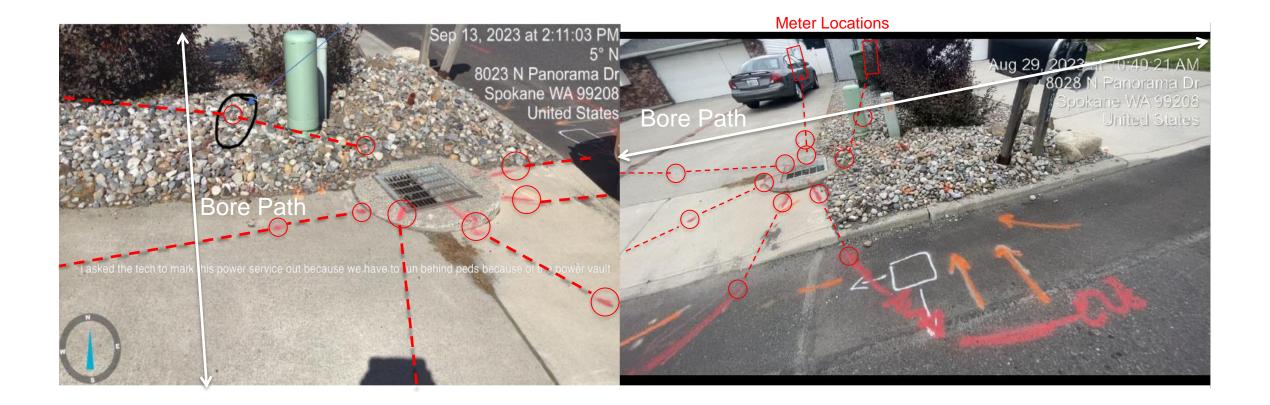

## 11. M&L Photo with Sketch

Operator was concerned gas tee would be in the grass where equipment would be excavating. I asked tech to mark out to the tee

#### **12. Original Locate Photo with Sketch**

Ticket: 23340117.0 Timestamp:8/25/2023 10:33:23 AM