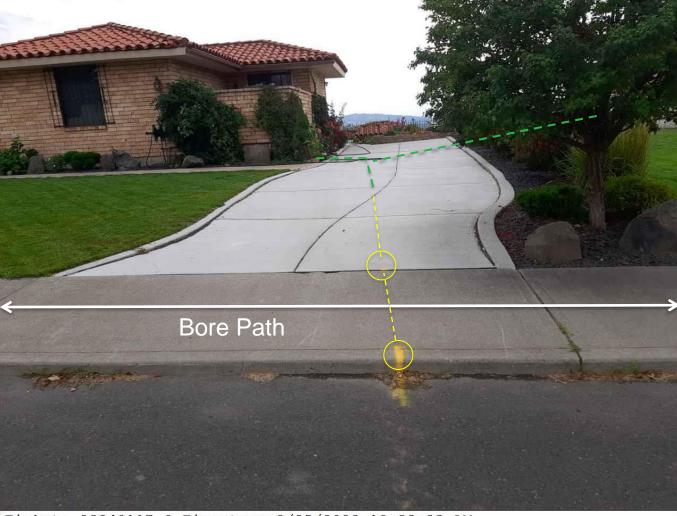

M&L vs Avista Case 23-093 8110 N Panorama Dr Spokane WA

**Avista Supporting Documentation** 

## 2. M&L Photo with Sketch



ATVISTA'

## 3. Original Locate Photo with Sketch



ATVISTA'



# 4. Original Locate Photo with Sketch

AIVISTA



# 5. Original Locate Photo with Sketch

ANISTA'



# 6. Original **Locate Photo** with Sketch

ATVISTA'

Ticket: 23340117.0 Timestamp:8/25/2023 10:41:12 AM

#### 7. Where M&L Bored





## 8. M&L Photo with Sketch







# 9. Where M&L Bored



### **10. Dig Area Was Within Area Marked**





## 11. M&L Photo with Sketch

Operator was concerned gas tee would be in the grass where equipment would be excavating. I asked tech to mark out to the tee





#### **12. Original Locate Photo with Sketch**



Ticket: 23340117.0 Timestamp:8/25/2023 10:33:23 AM



#### **13. Update Ticket Photo with Sketch**





#### 14. Dig Area Description **Contradiction & White Paint**

- Dig description in the locate request ٠ asks for "Mark 35ft either side of the route marked in white paint".
  - The marked route was a "+" in the middle of the road with inconsistent white markings going varying distances into side streets.
- Then the ticket asks for ROW to ROW.
  - The size of the ROW is not listed or communicated from M&L to Avista until after an "issue" arose.
- Dusty later states in an email that the ROW is "30' of ROW BOC (back of curb)".
- The white paint going into side streets ٠ ranges from 48' past the curb edge (Carolina) to 25' past curb edge (Christi).
- M&L says Avista locate marks are ٠ con