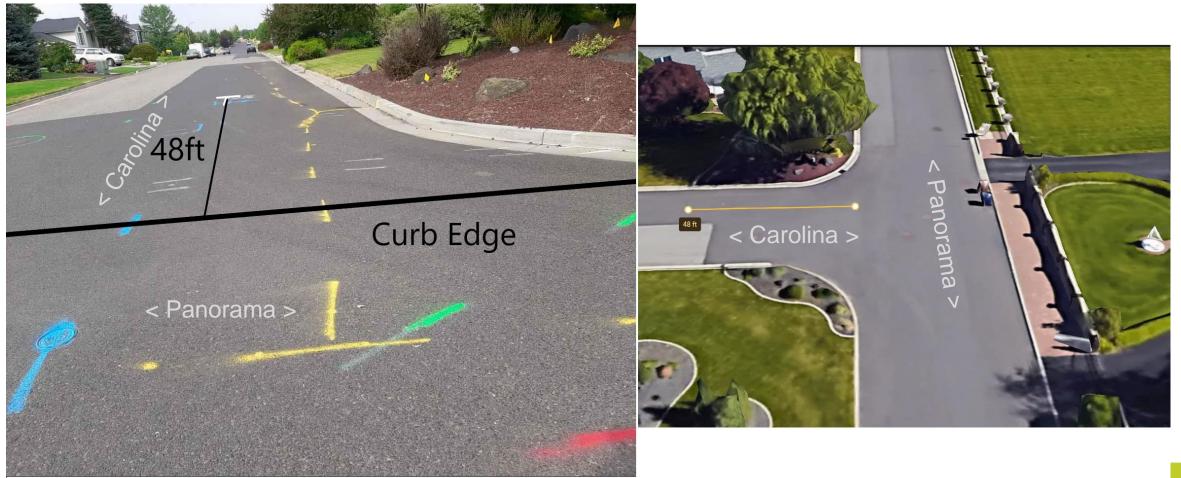

#### 14. Dig Area Description **Contradiction & White Paint**

- Dig description in the locate request ٠ asks for "Mark 35ft either side of the route marked in white paint".
  - The marked route was a "+" in the middle of the road with inconsistent white markings going varying distances into side streets.
- Then the ticket asks for ROW to ROW.
  - The size of the ROW is not listed or communicated from M&L to Avista until after an "issue" arose.
- Dusty later states in an email that the ROW is "30' of ROW BOC (back of curb)".
- The white paint going into side streets ٠ ranges from 48' past the curb edge (Carolina) to 25' past curb edge (Christi).
- M&L says Avista locate marks are ٠ confusing, M&L's white marks and descriptions are inconsistent and confusing.