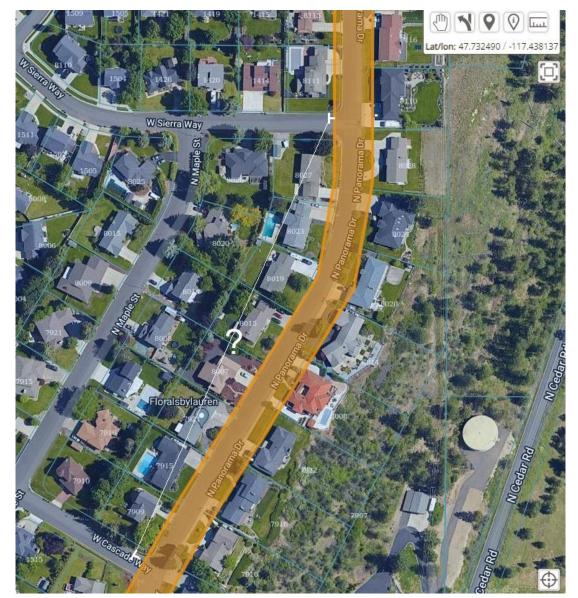

what we need. Which is xpect from ELM as well. Also I was never contacted about the ROW by ELM at all which is usually

/ARK 35 FEET EITHER D IN WHITE PAINT. UTE S FOR 423 FEET. SW 174 FEET, THEN S FEET, THEN S 1444 M THE INTERSECTION W STRONG RD, HEAD R 9 FT. TURN RIGHT OR 311 FT, HEAD W VING OF THE ROUTE.

AINT, LOCATE ROW TO

LL DUSTY FOR Show less

M&L knows they provide confusing dig area descriptions and expects locators to initiate communication to make sense of their confusing white paint and descriptions.



## **15. M&L White Paint Sketch and Measurement**





Ticket: 23340117.0 Timestamp:8/25/2023 10:46:23 AM



#### **16. M&L White Paint Sketch and Measurement**



Ticket: 23340117.0 Timestamp:8/25/2023 10:42:55 AM



#### **17. M&L White Paint Sketch and Measurement**