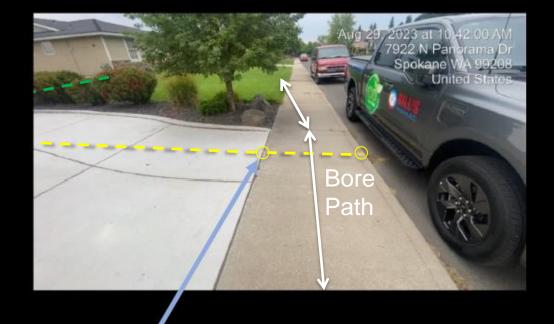

M&L vs Avista Case 23-093 8110 N Panorama Dr Spokane WA

**Avista Supporting Documentation** 

## 2. M&L Photo with Sketch



ATVISTA'

## 3. Original Locate Photo with Sketch



ATVISTA'



# 4. Original Locate Photo with Sketch

AIVISTA



# 5. Original Locate Photo with Sketch

ANISTA'



# 6. Original **Locate Photo** with Sketch

ATVISTA'

Ticket: 23340117.0 Timestamp:8/25/2023 10:41:12 AM

#### 7. Where M&L Bored





## 8. M&L Photo with Sketch







# 9. Where M&L Bored



### **10. Dig Area Was Within Area Marked**





## 11. M&L Photo with Sketch

Operator was concerned gas tee would be in the grass where equipment would be excavating. I asked tech to mark out to the tee





#### **12. Original Locate Photo with Sketch**



Ticket: 23340117.0 Timestamp:8/25/2023 10:33:23 AM



#### **13. Update Ticket Photo with Sketch**





#### 14. Dig Area Description **Contradiction & White Paint**

- Dig description in the locate request ٠ asks for "Mark 35ft either side of the route marked in white paint".
  - The marked route was a "+" in the middle of the road with inconsistent white markings going varying distances into side streets.
- Then the ticket asks for ROW to ROW.
  - The size of the ROW is not listed or communicated from M&L to Avista until after an "issue" arose.
- Dusty later states in an email that the ROW is "30' of ROW BOC (back of curb)".
- The white paint going into side streets ٠ ranges from 48' past the curb edge (Carolina) to 25' past curb edge