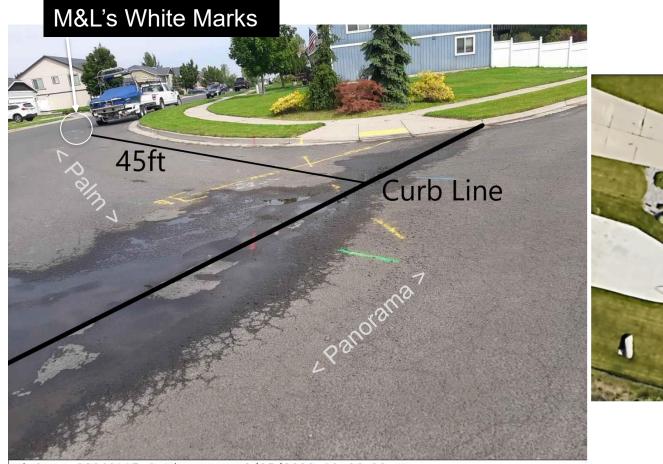

## **15. M&L White Paint Sketch and Measurement**

Ticket: 23340117.0 Timestamp:8/25/2023 10:46:23 AM