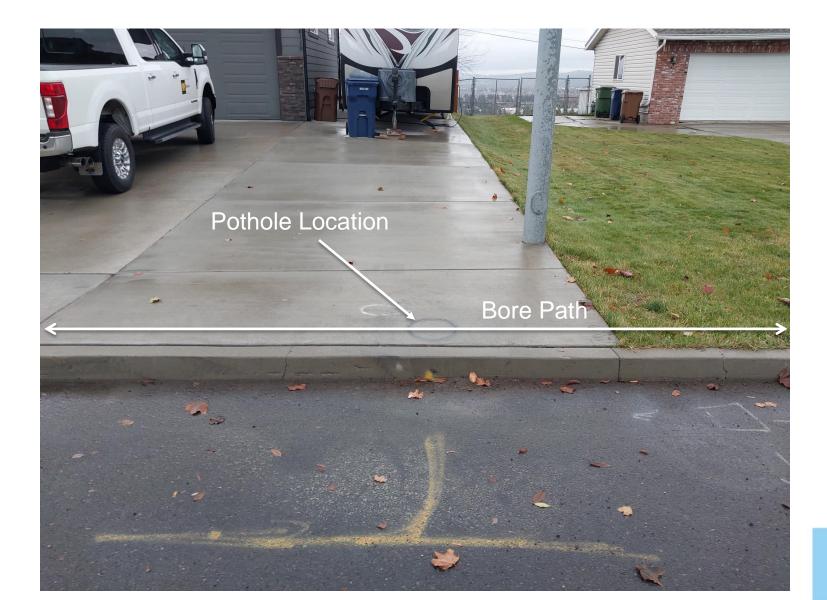

M&L vs Avista Case 23-093 8110 N Panorama Dr Spokane WA

**Avista Supporting Documentation** 

## 2. M&L Photo with Sketch



ATVISTA'

## 3. Original Locate Photo with Sketch



ATVISTA'



# 4. Original Locate Photo with Sketch

AIVISTA



# 5. Original Locate Photo with Sketch

ANISTA'



# 6. Original **Locate Photo** with Sketch

ATVISTA'

Ticket: 23340117.0 Timestamp:8/25/2023 10:41:12 AM

#### 7. Where M&L Bored





## 8. M&L Photo with Sketch







# 9. Where M&L Bored



### **10. Dig Area Was Within Area Marked**





## 11. M&L Photo with Sketch

Operator was concerned gas tee would be in the grass where equipment would be excavating. I asked tech to mark out to the tee





#### **12. Original Locate Photo with Sketch**



Ticket: 23340117.0 Timestamp:8/25/2023 10:33:23 AM



#### **13. Update Ticket Photo with Sketch**





#### 14. Dig Area Description **Contradiction & White Paint**

- Dig description in the locate request ٠ asks for "Mark 35ft either side of the route marked in white paint".
  - The marked route was a "+" in the middle of the road with inconsistent white markings going varying distances into side streets.
- Then the ticket asks for ROW to ROW.
  - The size of the ROW is