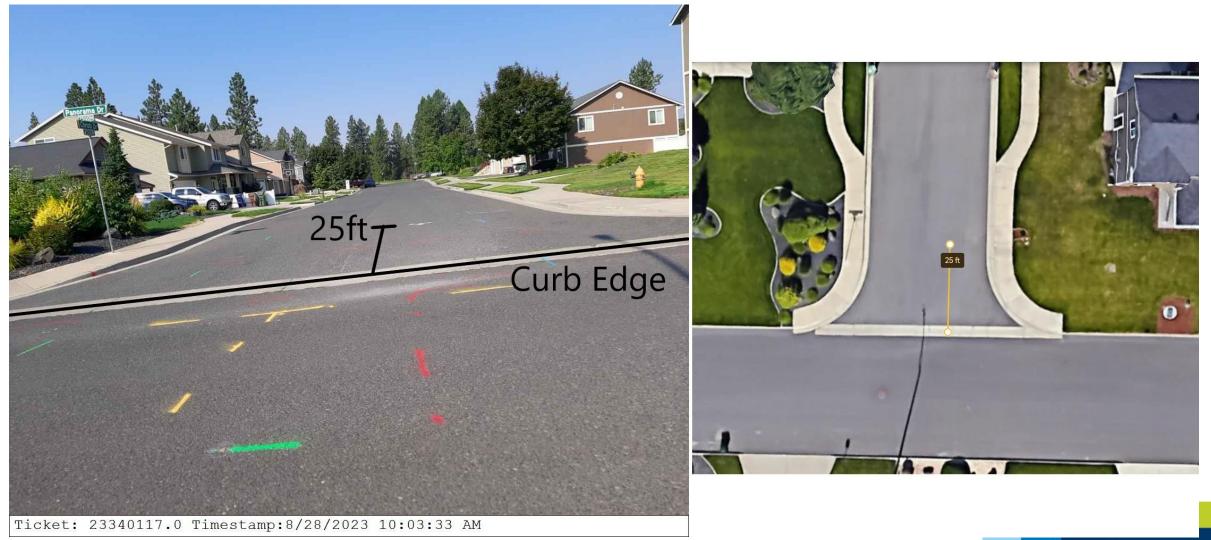

#### 14. Dig Area Description **Contradiction & White Paint**

- Dig description in the locate request ٠ asks for "Mark 35ft either side of the route marked in white paint".
  - The marked route was a "+" in the middle of the road with inconsistent white markings going varying distances into side streets.
- Then the ticket asks for ROW to ROW.
  - The size of the ROW is not listed or communicated from M&L to Avista until after an "issue" arose.
- Dusty later states in an email that the ROW is "30' of ROW BOC (back of curb)".
- The white paint going into side streets ٠ ranges from 48' past the curb edge (Carolina) to 25' past curb edge (Christi).
- M&L says Avista locate marks are ٠ confusing, M&L's white marks and descriptions are inconsistent and confusing.