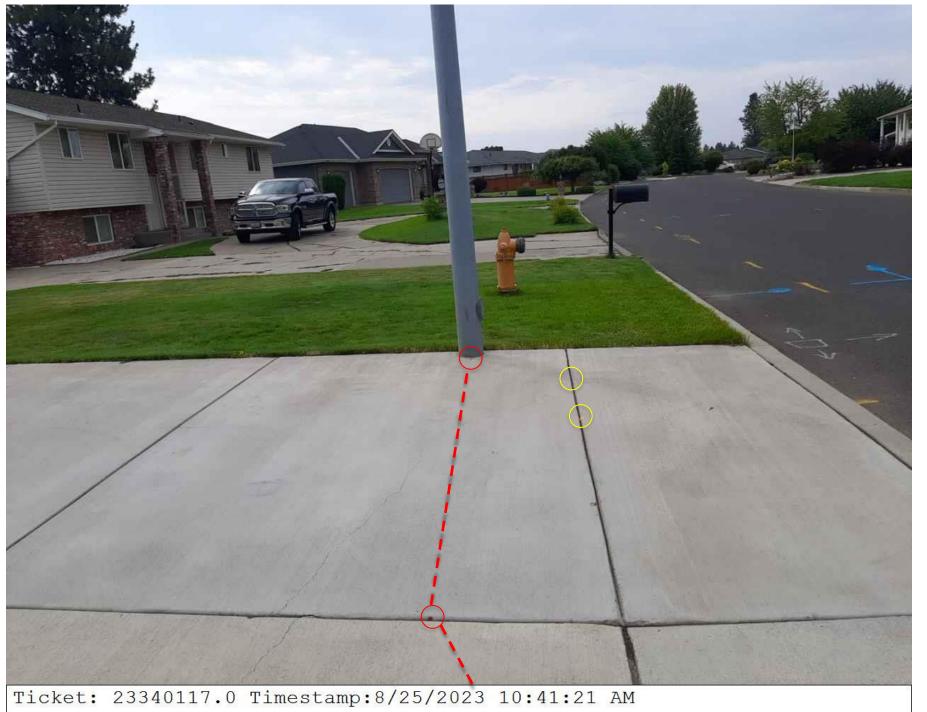

M&L vs Avista Case 23-093 8110 N Panorama Dr Spokane WA

**Avista Supporting Documentation** 

## 2. M&L Photo with Sketch



ATVISTA'

## 3. Original Locate Photo with Sketch



ATVISTA'



# 4. Original Locate Photo with Sketch

AIVISTA



# 5. Original Locate Photo with Sketch

ANISTA'



# 6. Original **Locate Photo** with Sketch

ATVISTA'

Ticket: 23340117.0 Timestamp:8/25/2023 10:41:12 AM

#### 7. Where M&L Bored





## 8. M&L Photo with Sketch







# 9. Where M&L Bored



### **10. Dig Area Was Within Area Marked**





## 11. M&L Photo with Sketch

Operator was concerned gas tee would be in the grass where equipment would be excavating. I asked tech to mark out to the tee





#### **12. Original Locate Photo with Sketch**



Ticket: 23340117.0 Timestamp:8/25/2023 10:33:23 AM



#### **13. Update Ticket Photo with Sketch**





#### 14. Dig Area Description **Contradiction & White Paint**

- Dig description in the locate request ٠ asks for "Mark 35ft either side o