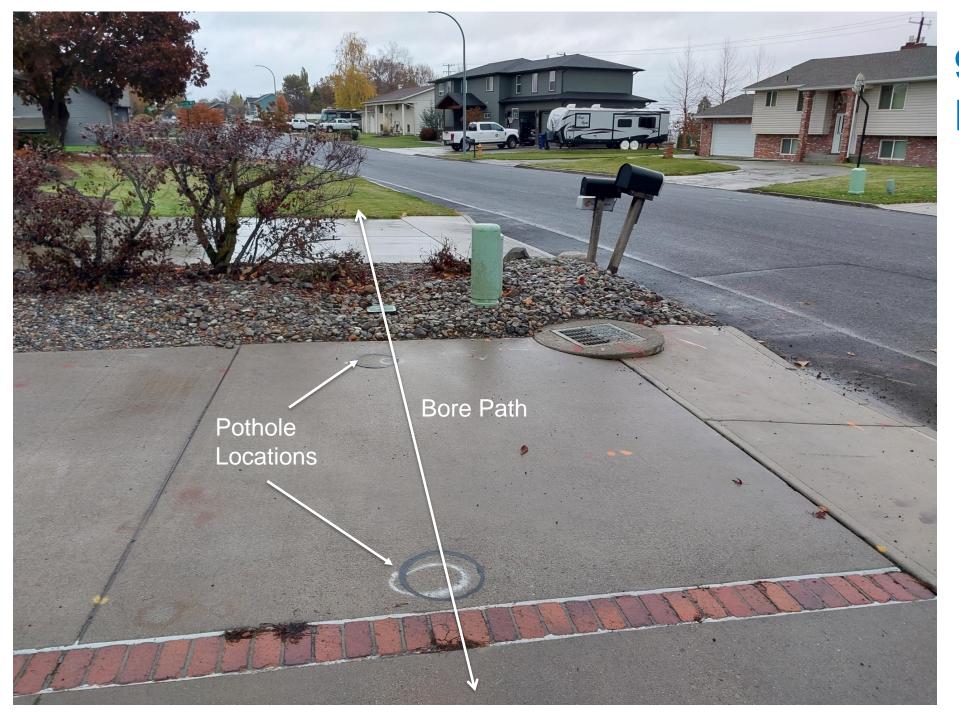

M&L vs Avista Case 23-093 8110 N Panorama Dr Spokane WA

**Avista Supporting Documentation** 

## 2. M&L Photo with Sketch



ATVISTA'

## 3. Original Locate Photo with Sketch



ATVISTA'



# 4. Original Locate Photo with Sketch

AIVISTA



# 5. Original Locate Photo with Sketch

ANISTA'



# 6. Original **Locate Photo** with Sketch

ATVISTA'

Ticket: 23340117.0 Timestamp:8/25/2023 10:41:12 AM

#### 7. Where M&L Bored





## 8. M&L Photo with Sketch







# 9. Where M&L Bored



### **10. Dig Area Was Within Area Marked**





## 11. M&L Photo with Sketch

Operator was concerned gas tee would be in the grass where equipment would be excavating. I asked tech to mark out to the tee





#### **12. Original Locate Photo with Sketch**



Ticket: 23340117.0 Timestamp:8/25/2023 10:33:23 AM



#### **13. Update Ticket Photo with Sketch**





#### 14. Dig Area Description **Contradiction & White Paint**

- Dig description in the locate request ٠ asks for "Mark 35ft either side of the route marked in white paint".
  - The marked route was a "+" in the middle of the road with inconsistent white markings going varying distances into side streets.
- Then the ticket asks for ROW to ROW.
  - The size of the ROW is not listed or communicated from M&L t