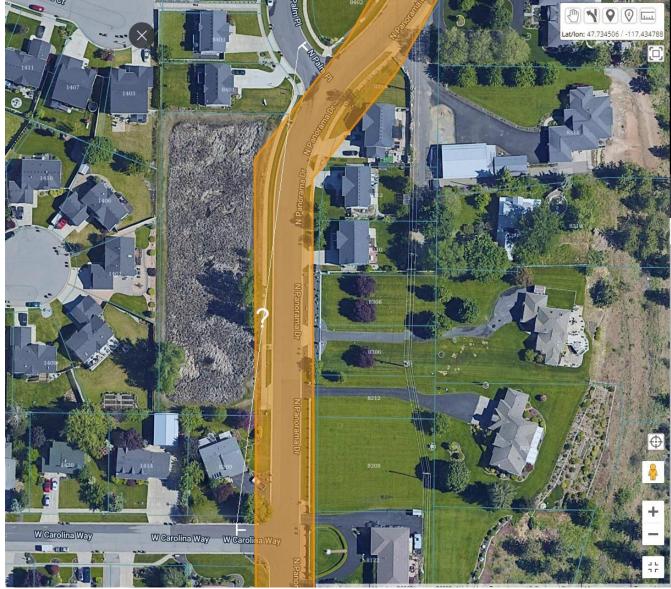

at we need. Which is xpect from ELM as well. Also I was never contacted about the ROW by ELM at all which is usually

/ARK 35 FEET EITHER D IN WHITE PAINT. UTE S FOR 423 FEET. SW 174 FEET, THEN S FEET, THEN S 1444 M THE INTERSECTION W STRONG RD, HEAD R 9 FT. TURN RIGHT OR 311 FT, HEAD W VING OF THE ROUTE.

AINT, LOCATE ROW TO

LL DUSTY FOR Show less

M&L knows they provide confusing dig area descriptions and expects locators to initiate communication to make sense of their confusing white paint and descriptions.



## **15. M&L White Paint Sketch and Measurement**





Ticket: 23340117.0 Timestamp:8/25/2023 10:46:23 AM



#### **16. M&L White Paint Sketch and Measurement**



Ticket: 23340117.0 Timestamp:8/25/2023 10:42:55 AM



#### **17. M&L White Paint Sketch and Measurement**