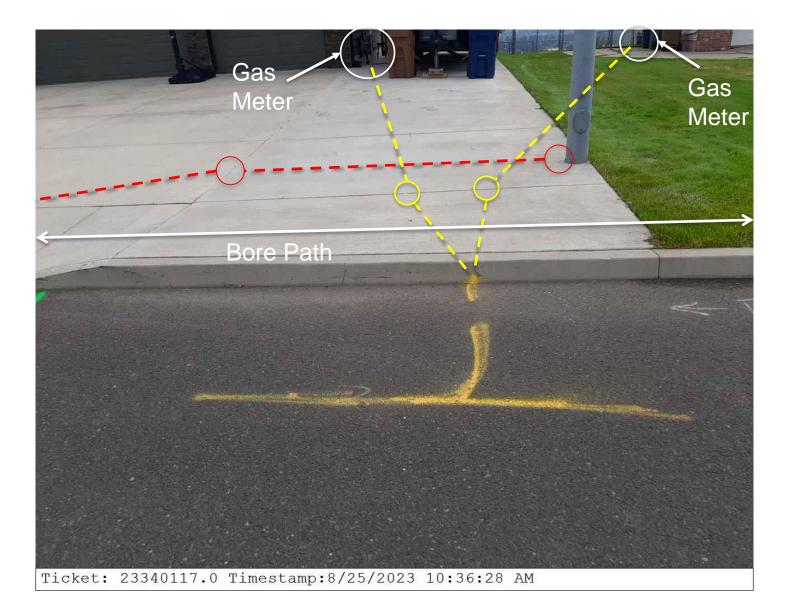

M&L vs Avista Case 23-093 8110 N Panorama Dr Spokane WA

**Avista Supporting Documentation** 

## 2. M&L Photo with Sketch



ATVISTA'

## 3. Original Locate Photo with Sketch



ATVISTA'



# 4. Original Locate Photo with Sketch

AIVISTA



# 5. Original Locate Photo with Sketch

ANISTA'



# 6. Original **Locate Photo** with Sketch

ATVISTA'

Ticket: 23340117.0 Timestamp:8/25/2023 10:41:12 AM

#### 7. Where M&L Bored





## 8. M&L Photo with Sketch







# 9. Where M&L Bored



### **10. Dig Area Was Within Area Marked**





## 11. M&L Photo with Sketch

Operator was concerned gas tee would be in the grass where equipment would be excavating. I asked tech to mark out to the tee





#### **12. Original Locate Photo with Sketch**



Ticket: 23340117.0 Timestamp:8/25/2023 10:33:23 AM



#### **13. Update Ticket Photo with Sketch**





#### 14. Dig Area Description **Contradiction & White Paint**

- Dig description in the locate request ٠ asks for "Mark 35ft e