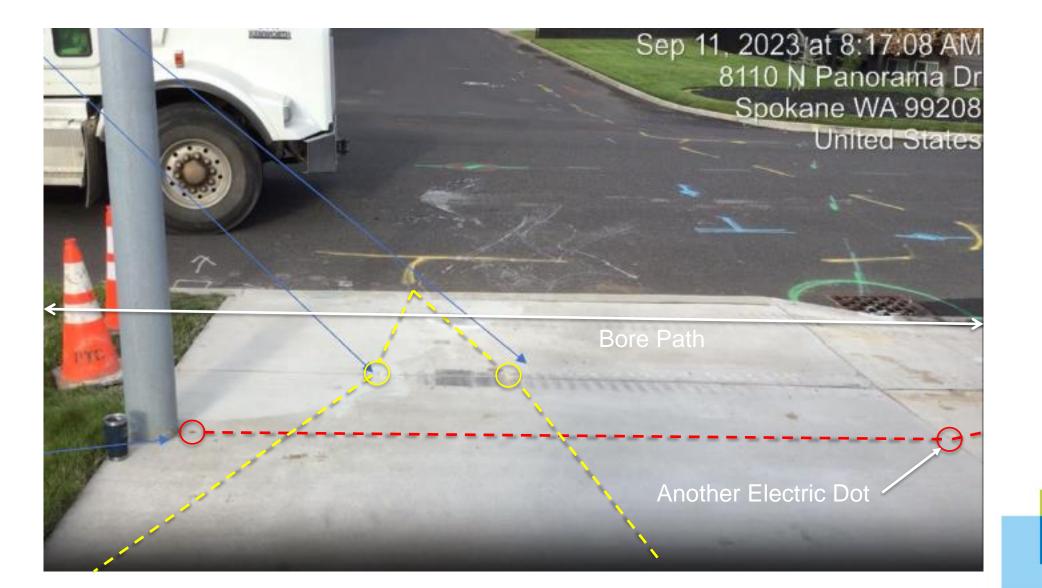

M&L vs Avista Case 23-093 8110 N Panorama Dr Spokane WA

**Avista Supporting Documentation** 

## 2. M&L Photo with Sketch



ATVISTA'

## 3. Original Locate Photo with Sketch



ATVISTA'



# 4. Original Locate Photo with Sketch

AIVISTA



# 5. Original Locate Photo with Sketch

ANISTA'



# 6. Original **Locate Photo** with Sketch

ATVISTA'

Ticket: 23340117.0 Timestamp:8/25/2023 10:41:12 AM

#### 7. Where M&L Bored





## 8. M&L Photo with Sketch







# 9. Where M&L Bored



### **10. Dig Area Was Within Area Marked**





## 11. M&L Photo with Sketch

Operator was concerned gas tee would be in the grass where equipment would be excavating. I asked tech to mark out to the tee





#### **12. Original Locate Photo with Sketch**



Ticket: 23340117.0 Timestamp:8/25/2023 10:33:23 AM



#### **13. Update Ticket Photo with Sketch**





#### 14. Dig Area Description **Contradiction & White Paint**

- Dig desc