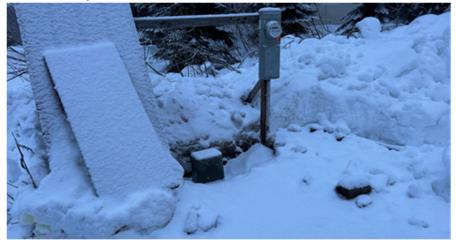

Basic Description:

Potelco called in another emergency locate and are not on site. See ticket for start time of 5:30 when locate generated but then request locators to wait 2 hours to respond.

Location of Work: EXCAVATION SITE IS ON AN UNKNOWN SIDE OF THE ROAD. : MARK THE FRONT OF THE PROPERTY Remarks: AREA MARKED IN WHITE PAINT. CALLER STATES AS BEST AS POSSIBLE , ALSO : GIVE KAYTLN A CALL IF NEEDED AT 445-882-4445, ALSO KAYTLN SAYS THAT ITS A : HAND HOLE , EMERGENCY CREW IN ROUTE , CALLER ALSO STATES IF POSSIBLE CAN : THE LOCATORS CAN WAIT 2 HOURS TO RESPOND

Type of Excavator: Directional Drilling: The bucket they sat on the hole.