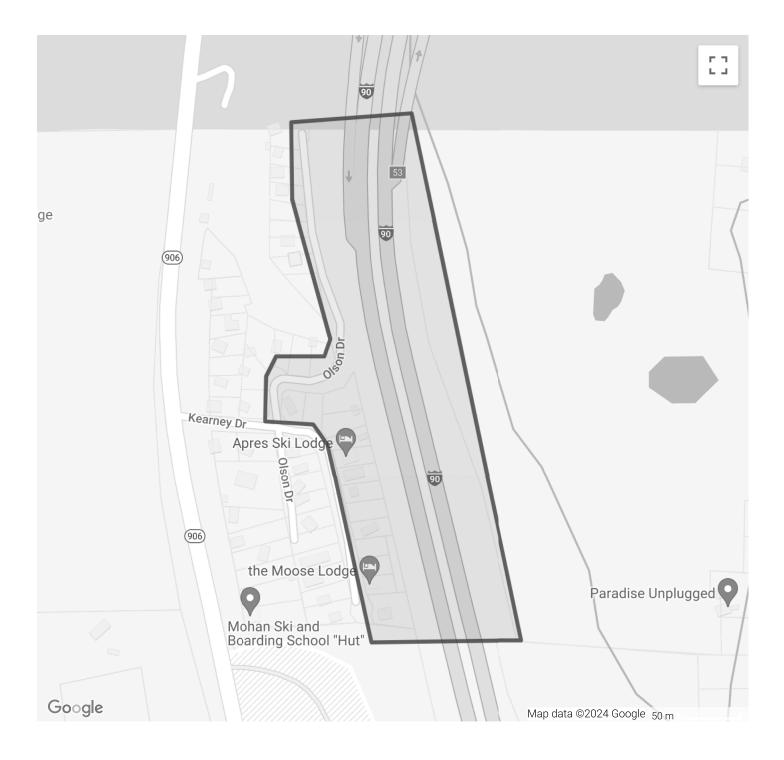

## **Violation Information**

| Alleged Violation/Damage:                                                                    |        |          |                           |       |  |
|----------------------------------------------------------------------------------------------|--------|----------|---------------------------|-------|--|
| $\bigcirc$ RCW 19.122.030 Must call for marking two (2) full business days prior to digging. |        |          |                           |       |  |
| Other                                                                                        | 1234   |          |                           |       |  |
| Section of Law Violated: Alleged Violation Date:                                             |        |          |                           | Date: |  |
| 1234                                                                                         |        |          | 12/13/2023                |       |  |
| Address of alleged violation:                                                                |        |          |                           |       |  |
| 210 N Olson                                                                                  |        |          |                           |       |  |
| City of Alleged Violation: State of Alleged V                                                |        | olation: | Zip of Alleged Violation: |       |  |
| Snoqualmi                                                                                    | e Pass | WA       |                           | 98068 |  |

-----

Type of Work: EMERGENCY - REPAIR ELEC SERVICE UNDERGROUND Work Being Done For: PSE

**Dig Site Location** 

-----

County : KITTITAS State: WA

Place : SNOQUALMIE PASS Address: 210 Street: OLSON DR Nearest Intersecting Street: KEARNEY DR

#### **DIG SITE LOCATION**

| State:                      | WA                                                                  |
|-----------------------------|---------------------------------------------------------------------|
| County:                     | KITTITAS                                                            |
| Place:                      | SNOQUALMIE PASS                                                     |
| Address:                    | 210                                                                 |
| Street:                     | OLSON DR                                                            |
| <b>Intersecting Street:</b> | KEARNEY DR                                                          |
| Location of Work:           | EXCAVATION SITE IS ON AN UNKNOWN SIDE OF THE ROAD. MARK THE         |
|                             | FRONT OF THE PROPERTY                                               |
| Remarks:                    | ······································                              |
|                             | ALSO GIVE KAYTLN A CALL IF NEEDED AT 445-882-4445, ALSO KAYTLN SAYS |
|                             | THAT ITS A HAND HOLE , EMERGENCY CREW IN ROUTE , CALLER ALSO        |
|                             | STATES IF POSSIBLE CAN THE LOCATORS CAN WAIT 2 HOURS TO RESPOND     |
| Map Coord NW Lat:           | 47.4158523                                                          |
| Lon:                        | -121.4124145                                                        |
| SE Lat:                     | 47.4120133                                                          |
| Lon:                        | -121.4096643                                                        |
|                             |                                                                     |