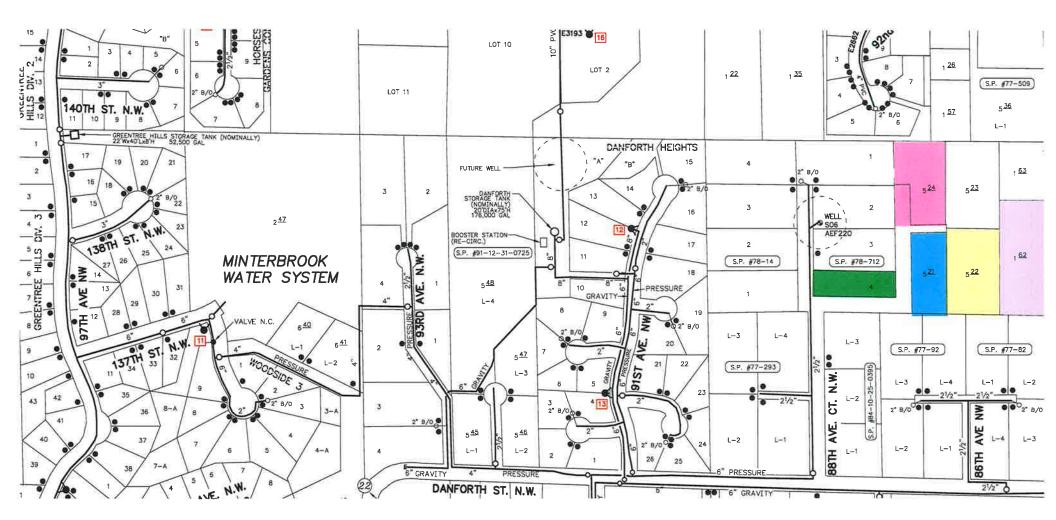

Dear Ms. Hunter;

Enclosed is a copy of the agreement between Holland Family LLC and Washington Water Service Company (WWSC) to complete the tap and extension of the water main on 87<sup>th</sup> Ave Ct NW and six domestic services. This site is in Pierce County, which is serviced by Minterbrook Water System, DOH ID# 54740B and Parcel #0122225020, 5021, 5022, 5024, 1062 & 0122232051. This agreement has been signed by Jesse Holland & Jessica Estrada and countersigned by Matthew D. Brown, the General Manager of WWSC.

Estimated costs identified in the attachment are \$38,600.00. To this, half payment of \$19,300.00 has been received for the total projected engineering costs, as attached.

A map is included with this filing. Please do not hesitate to call me at 253-851-4060 Ext. 71103, if you have any questions.

# WASHINGTON WATER SERVICE

Engineering Department: 4531 Intelco Loop SE Lacey, WA 98513 Tel: (877) 408-4060

September 19, 2023

Holland Family LLC P.O. Box 581 Wauna, WA 98395

Re: Minterbrook Water System; DOH ID# 54740B; Pierce County, WA
 Water Main Extension Agreement for Tax Parcels 0122225020, 5021, 5022, 5024, 1062, & 0122232051
 Abbrev. Legal: A portion of the SE ¼ of the NE ¼ of Section 22, T22N, R1E, W.M.

Washington Water will provide the engineered construction plan and install the 4" tee into the existing main in 88<sup>th</sup> Ave Ct NW for the main extension. A gate valve will be set for your contractor to connect to. The services are to be set along your frontages within the designated easement at the corner of your parcels. These services are for domestic use only.

Prior to the start of the installation of a water main along 87<sup>th</sup> Ave Ct NW, which is a private road, an Easement is necessary for Washington Water to maintain our water system facilities on an on-going basis. Your surveyor will prepare the 20 foot wide easement for the line extension that you will be required to have signed by the property owner(s) of all affected properties, ensuring signatures are notarized and recorded with the Pierce County Auditor's office.