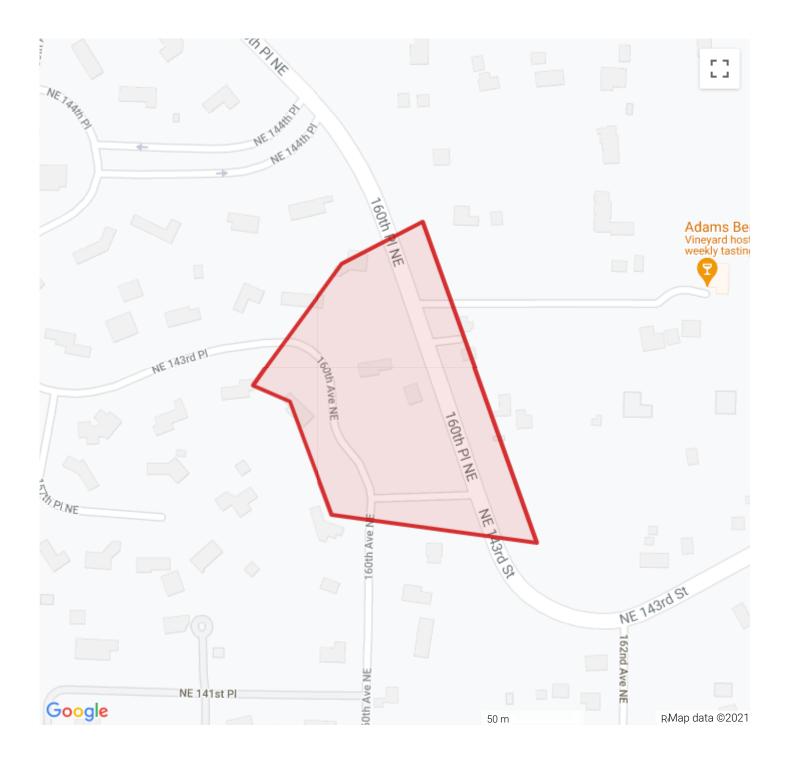

### **DIG SITE LOCATION**

State: WA County: KING

Place: WOODINVILLE

Address: 14330

Street: 160TH AVE NE

**Intersecting Street:** NE 143RD ST

Location of Work: EXCAVATION SITE IS ON THE E SIDE OF THE ROAD. MARK N PROP LINE AT

ABV ADD

Remarks: AREA MARKED IN WHITE.

**Map Coord NW Lat:** 47.7309794

Lon: -122.1271478 SE Lat: 47.7288885 Lon: -122.1242769

# DIG SITE LOCATION

State: WA County: KING

Place: WOODINVILLE

Address: 14330

Street: 160TH AVE NE

**Intersecting Street:** NE 143RD ST

Location of Work: EXCAVATION SITE IS ON THE E SIDE OF THE ROAD. MARK THE ENTIRE PROP

AT ABV ADD

**Remarks:** AREA MARKED IN WHITE.

UPDATED PER CALLER FOR REMARKS

**Map Coord NW Lat:** 47.7311409

Lon: -122.1274713 SE Lat: 47.7288273 Lon: -122.1244252