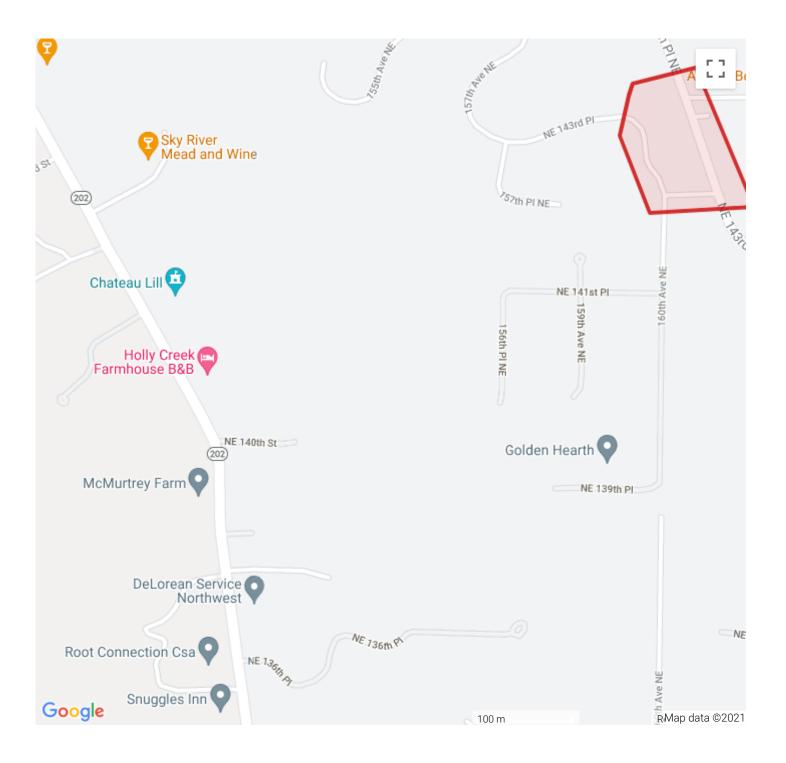

### **DIG SITE LOCATION**

State: WA County: KING

Place: WOODINVILLE

Address: 14330

Street: 160TH AVE NE

**Intersecting Street:** NE 143RD ST

Location of Work: EXCAVATION SITE IS ON THE E SIDE OF THE ROAD. MARK N PROP LINE AT

ABV ADD

Remarks: AREA MARKED IN WHITE.

**Map Coord NW Lat:** 47.7309794

Lon: -122.1271478 SE Lat: 47.7288885 Lon: -122.1242769

# DIG SITE LOCATION

State: WA County: KING

Place: WOODINVILLE

Address: 14330

Street: 160TH AVE NE

**Intersecting Street:** NE 143RD ST

Location of Work: EXCAVATION SITE IS ON THE E SIDE OF THE ROAD. MARK THE ENTIRE PROP

AT ABV ADD

**Remarks:** AREA MARKED IN WHITE.

UPDATED PER CALLER FOR REMARKS

**Map Coord NW Lat:** 47.7311409

Lon: -122.1274713 SE Lat: 47.7288273 Lon: -122.1244252