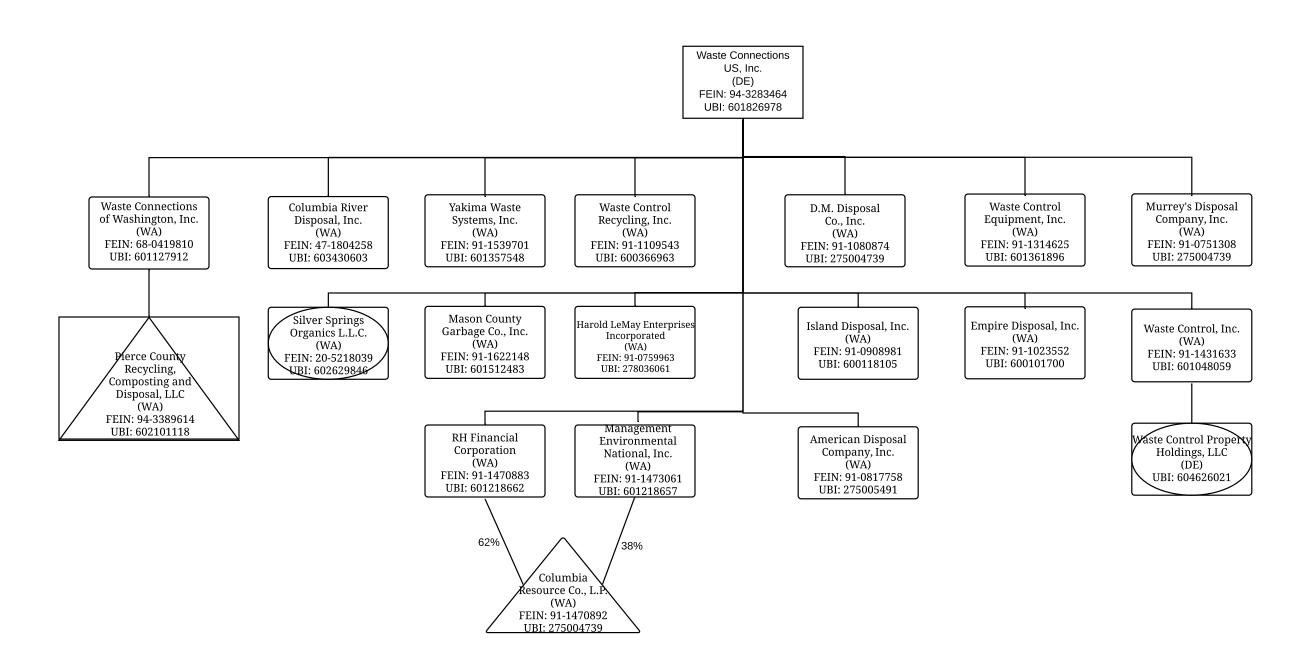

/b/a Vashon Disposal  Annual Report/ Accounting Contact Person:  Heather Garland  (name)  PO Box 61726  (mailing address)  501 SE Columbia Shores Blvd. #350  (physical address)  (360) 695-4923  (telephone)  heatherg@wcnx.org  (E-Mail)  Type of Business Structure:  C-Corp  (Proprietorship, Partnership, S-Corp., C-Corp., LLd.  Affiliated Interest or Subsidiary Interest  Amount  N/A  Summarize all affiliated interest transactions:  Total Dollar Amounts  Company Name  Address  Total Dollar Amounts  Of Transactions  10001 Woodloch Forest Drive, Ste 400 The Woodlands, TX  \$30,225 |

6. Additional information for affiliated interest transactions equal to or over \$100,000

N/A - no affiliated transactions over \$100,000.

# Waste Connections Corporate Organizational Chart - Washington May 2021