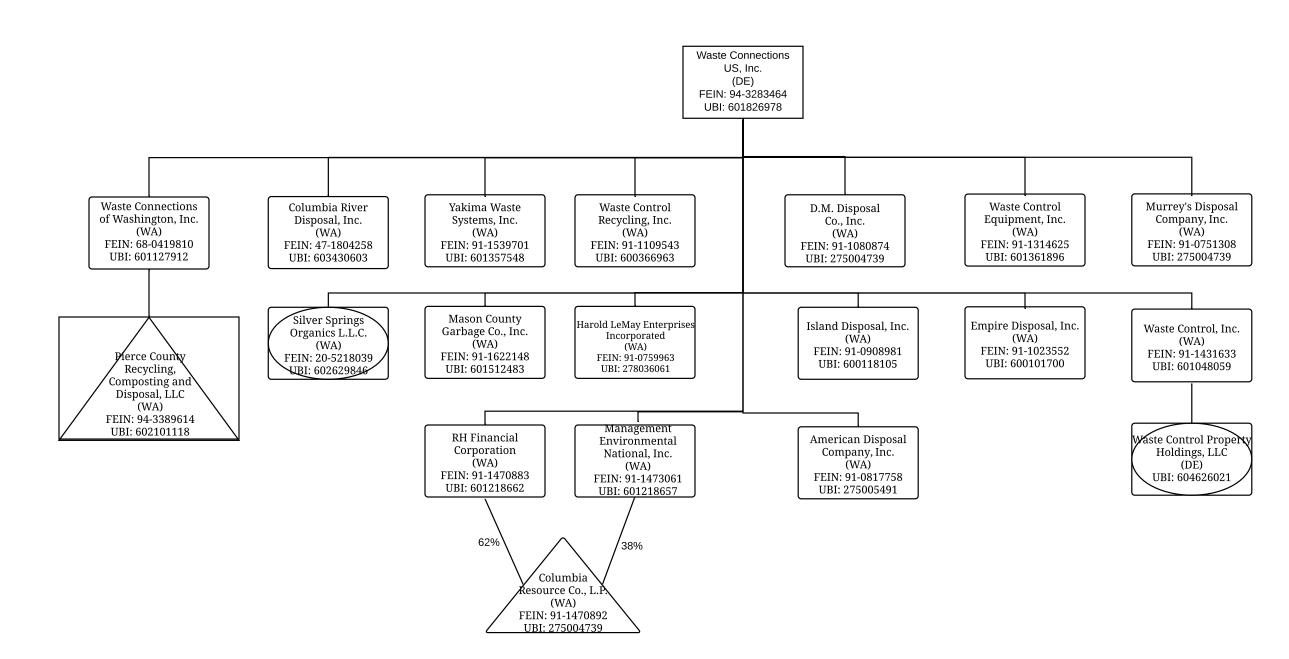

Columbia                      |
| 1  | Waste Connections US, Inc.                       | Drive, Ste 400<br>The Woodlands, TX  | \$37,330                | Corporate overhead charge to Columbia River Disposal, Inc. |
|    |                                                  | 77380                                |                         |                                                            |
|    |                                                  |                                      | 1                       |                                                            |

6. Additional information for affiliated interest transactions equal to or over \$100,000

N/A - no affiliated transactions over \$100,000.

# Waste Connections Corporate Organizational Chart - Washington May 2021