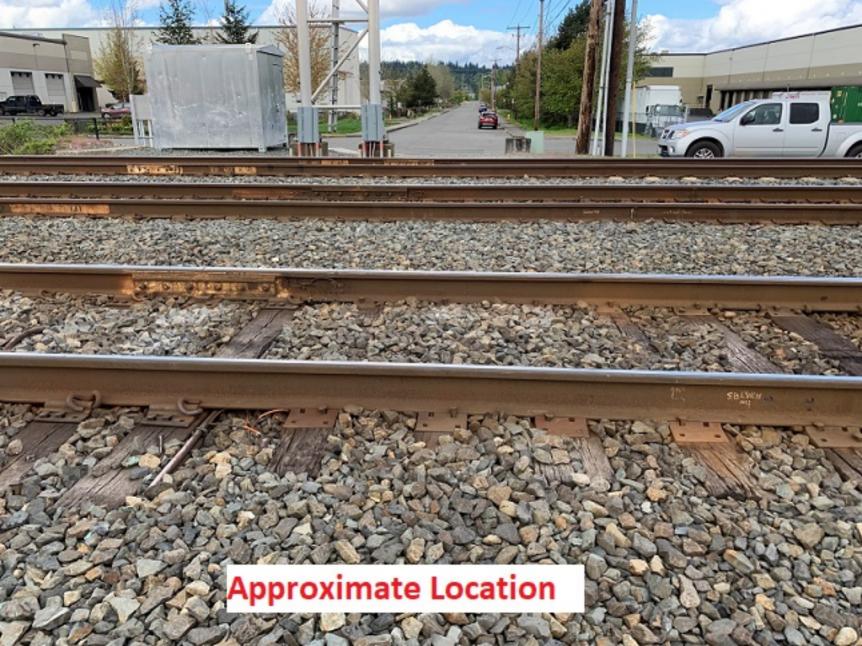

f:            |  |
|                                                      |  |
|                                                      |  |
|                                                      |  |
|                                                      |  |
|                                                      |  |
| Director of Transportation Safety Comments/Sign Off: |  |
|                                                      |  |
|                                                      |  |
|                                                      |  |
|                                                      |  |
|                                                      |  |
|                                                      |  |
|                                                      |  |











#### **FRA FORM 97 REI**

# FRA FORM F6180.97 (ALTERNATE)

### BNSF RAILWAY

#### RAIL EQUIPMENT ACCIDENT/INCIDENT RECORD

(See FRA Guide for Preparing Accident/Incident Report)

NON-REPORTABLE Other (specify)

Northwest Division

| *****                                                                                                                                  | *****                                                        | *****                                                          | *****          | *****                                        | ******* | *****