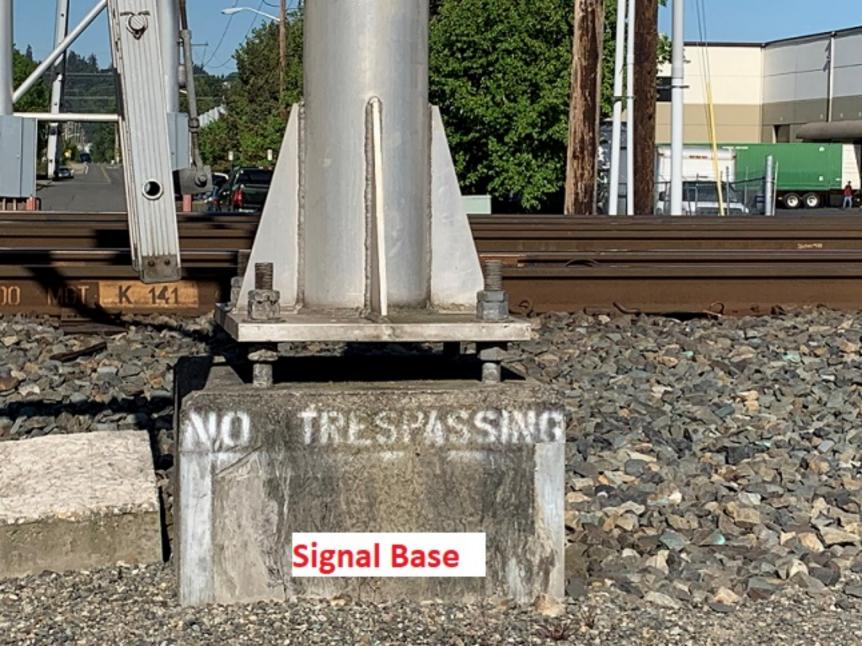

|  |
|                                                      |  |
|                                                      |  |
|                                                      |  |
|                                                      |  |
|                                                      |  |
| Director of Transportation Safety Comments/Sign Off: |  |
|                                                      |  |
|                                                      |  |
|                                                      |  |
|                                                      |  |
|                                                      |  |
|                                                      |  |
|                                                      |  |











#### **FRA FORM 97 REI**

# FRA FORM F6180.97 (ALTERNATE)

### BNSF RAILWAY

#### RAIL EQUIPMENT ACCIDENT/INCIDENT RECORD

(See FRA Guide for Preparing Accident/Incident Report)

NON-REPORTABLE Other (specify)

Northwest Division

| *****                                                                                                                                  | *****                                                        | *****                                                          | *****          | *****                                        | ******* | *****