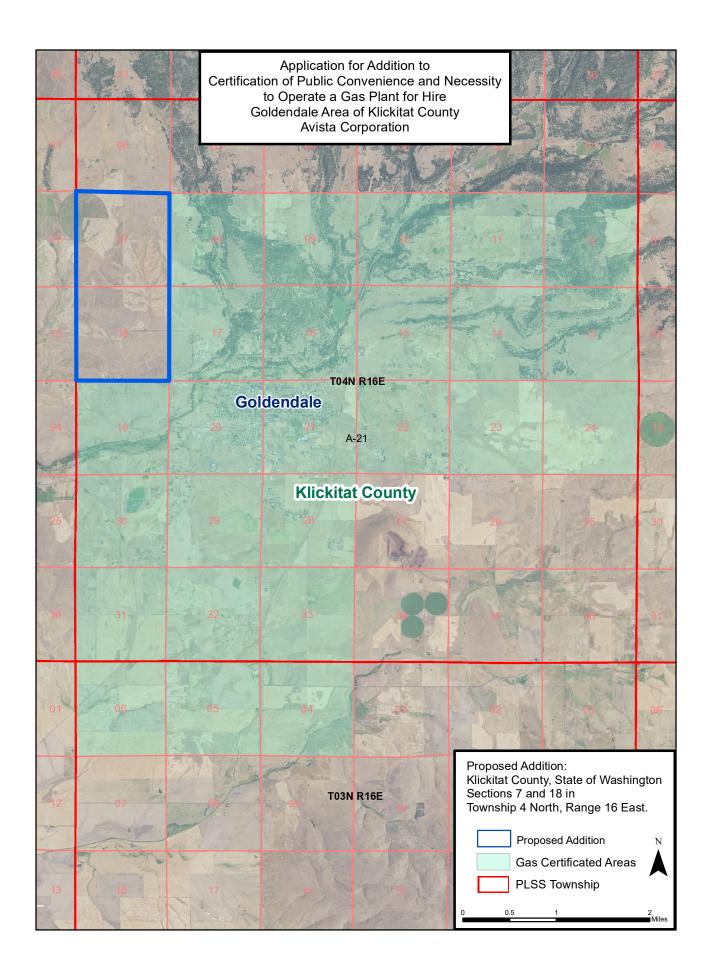

nning south along the east line of Secs. 12, 13 and 24, T. 4 N., R. 16 E., to the southeast corner of said Sec. 24; thence running west along the south line of Secs. 24, 23 and 22; T. 4 N., R. 16 E., to the southwest corner of said Sec. 22; thence running south along the east line of Secs. 28 and 33, T. 4 N., R. 16 E., and continuing south along the east line of Sec. 4, T. 3 N., R. 16 E., to the southeast corner of said Sec. 4; thence running west along the south line of Secs. 4, 5 and 6, T. 3 N., R. 16 E., to the southwest corner of said Sec. 6, thence running north along the west line of Secs. 31, 30, 19, 18 and 7; T. 4 N., R. 16 E., to the northwest corner said Sec. 7, which is the point of beginning.

As shown in Appendix A-21 attached hereto and by this reference made a part hereof.