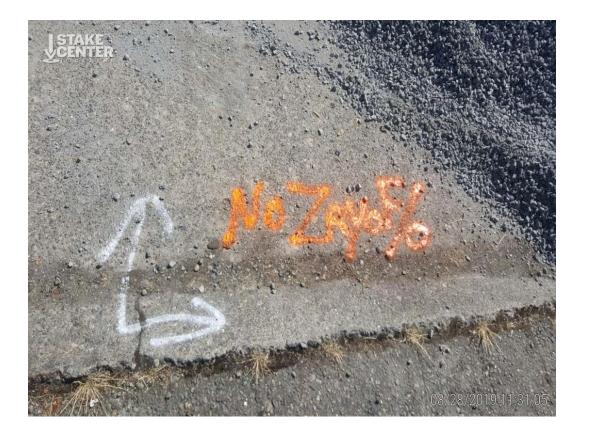

### Inaccuracies in the Complaint

- Locator left Voicemail for Robert Ayers on 8/27/2019, not 8/28/2019
  - Confirmed with phone records
- Locator's message indicated he could not get to the ticket, but would be out there the following morning
- Locator arrived on the morning of 8/28/2019, determined no Zayo lines were in conflict, entered positive response, marked "No Zayo" on the ground next to the white paint all by 11:30 AM
- On 8/29/2019, our dispatch did contact the field Supervisor, and field personnel re-confirmed with R&D that the line was not in conflict
- On 8/29/2019, when excavator claims crews arrived and waited for no reason the positive response indicating Zayo was not in conflict and the paint on-site indicating Zayo was not in conflict had already been placed

# Picture 3 from Locator on 8/28/2019 11:29 AM