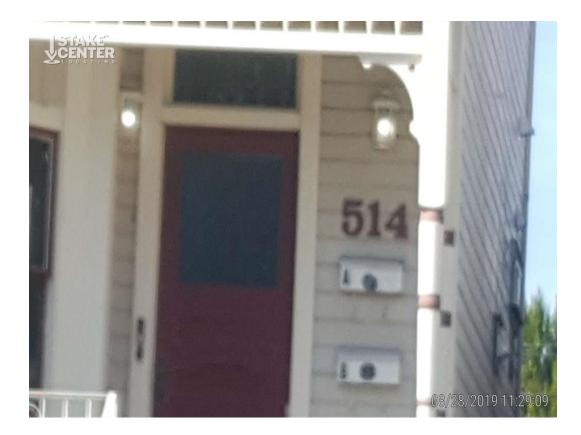

Ticket response

| Created                           | Customer | LocatorId     | BillingType | BillingQuantity | ArriveTime        | DepartTime        | Footage |
|-----------------------------------|----------|---------------|-------------|-----------------|-------------------|-------------------|---------|
| 8/27/2019<br>8:26:00<br>PM        | ELCLT01  | 856           | SV          | 1               | 08/27 07:10<br>PM | 08/27 07:15<br>PM | 0       |
| 8/28/2019<br>12:33:21<br>PM       | ELCLT01  | 856           | SV          | 1               | 08/28 11:25<br>AM | 08/28 11:30<br>AM | 0       |
| Ticket Clo <u>s</u> e<br>View Tic |          | <u>les(4)</u> | Add Atta    | achments        | OriginalTick      | Tickets/GMa       |         |

# Picture from Locator on 8/28/2019 11:29 AM



# Picture 2 from Locator on 8/28/2019 11:29 AM



# Picture 3 from Locator on 8/28/2019 11:29 AM



# Summary

- Locator attempted to contact the excavator, and left VM
- Locator completed the work the day before the crew arrived
- Locator posted positive response and painted "No Zayo" on the ground the morning of 8/28/2019
- Crew arrived on 8/29/2019
- After being contacted by the excavator on 8/29/2019, we reconfirmed the status
- We believe R&D may have checked voicemail the day after it was sent, had not seen the paint and the response, and mistakenly thought we had not responded yet when they arrived on 8/29/2019