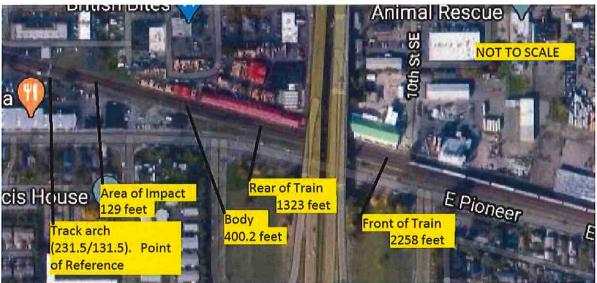

Richard W

Cc:

UTC DL WUTC Rail Reporting
020920 A14108 - Trespasser - Puyallup, WA Subject: Date: Monday, February 10, 2020 1:42:06 AM