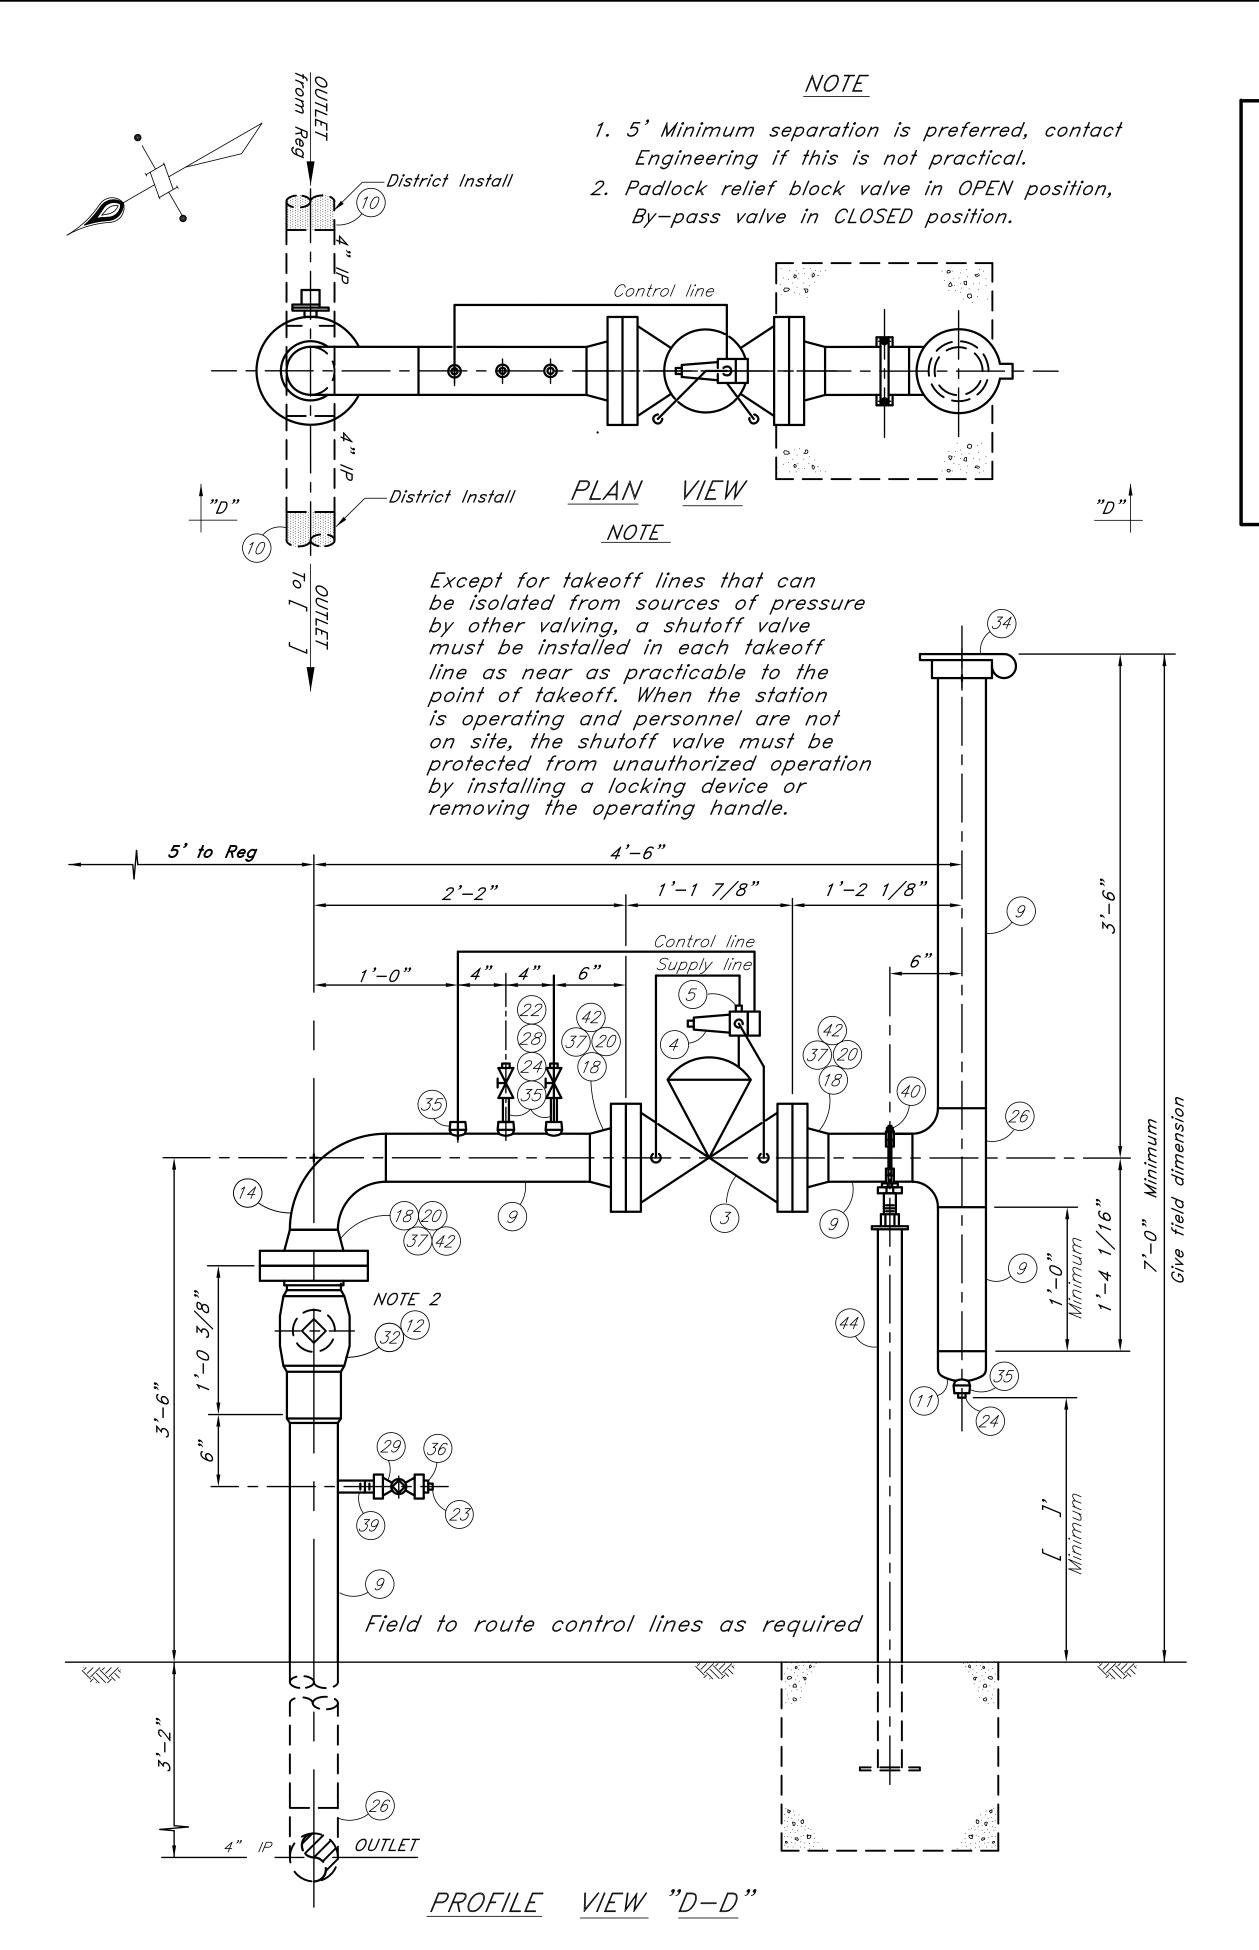

The two new regulator stations proposed to be installed in conjunction with this uprated line are regulator station 124 (R-124) and regulator station 123 (R-123). R-124 will tie-in the newly uprated 500 psig MAOP Southridge line to the existing 8", 250 psig MAOP line and R-123 will be tying in from the Southridge high-pressure line to our distribution system located at the northwest corner of West 10<sup>th</sup> Avenue and South Clodfelter Road. The new regulator stations and associated pipeline necessary for their installation will be designed with a minimum component rating of 720 psig and will be pressure tested to a minimum of 750 psig. The proposed regulator stations and associated pipeline drawings can be found in Appendix B.

#### Appendix B

- Regulator Drawings
  - o Proposed Regulator R-123
  - o Proposed Regulator R-124