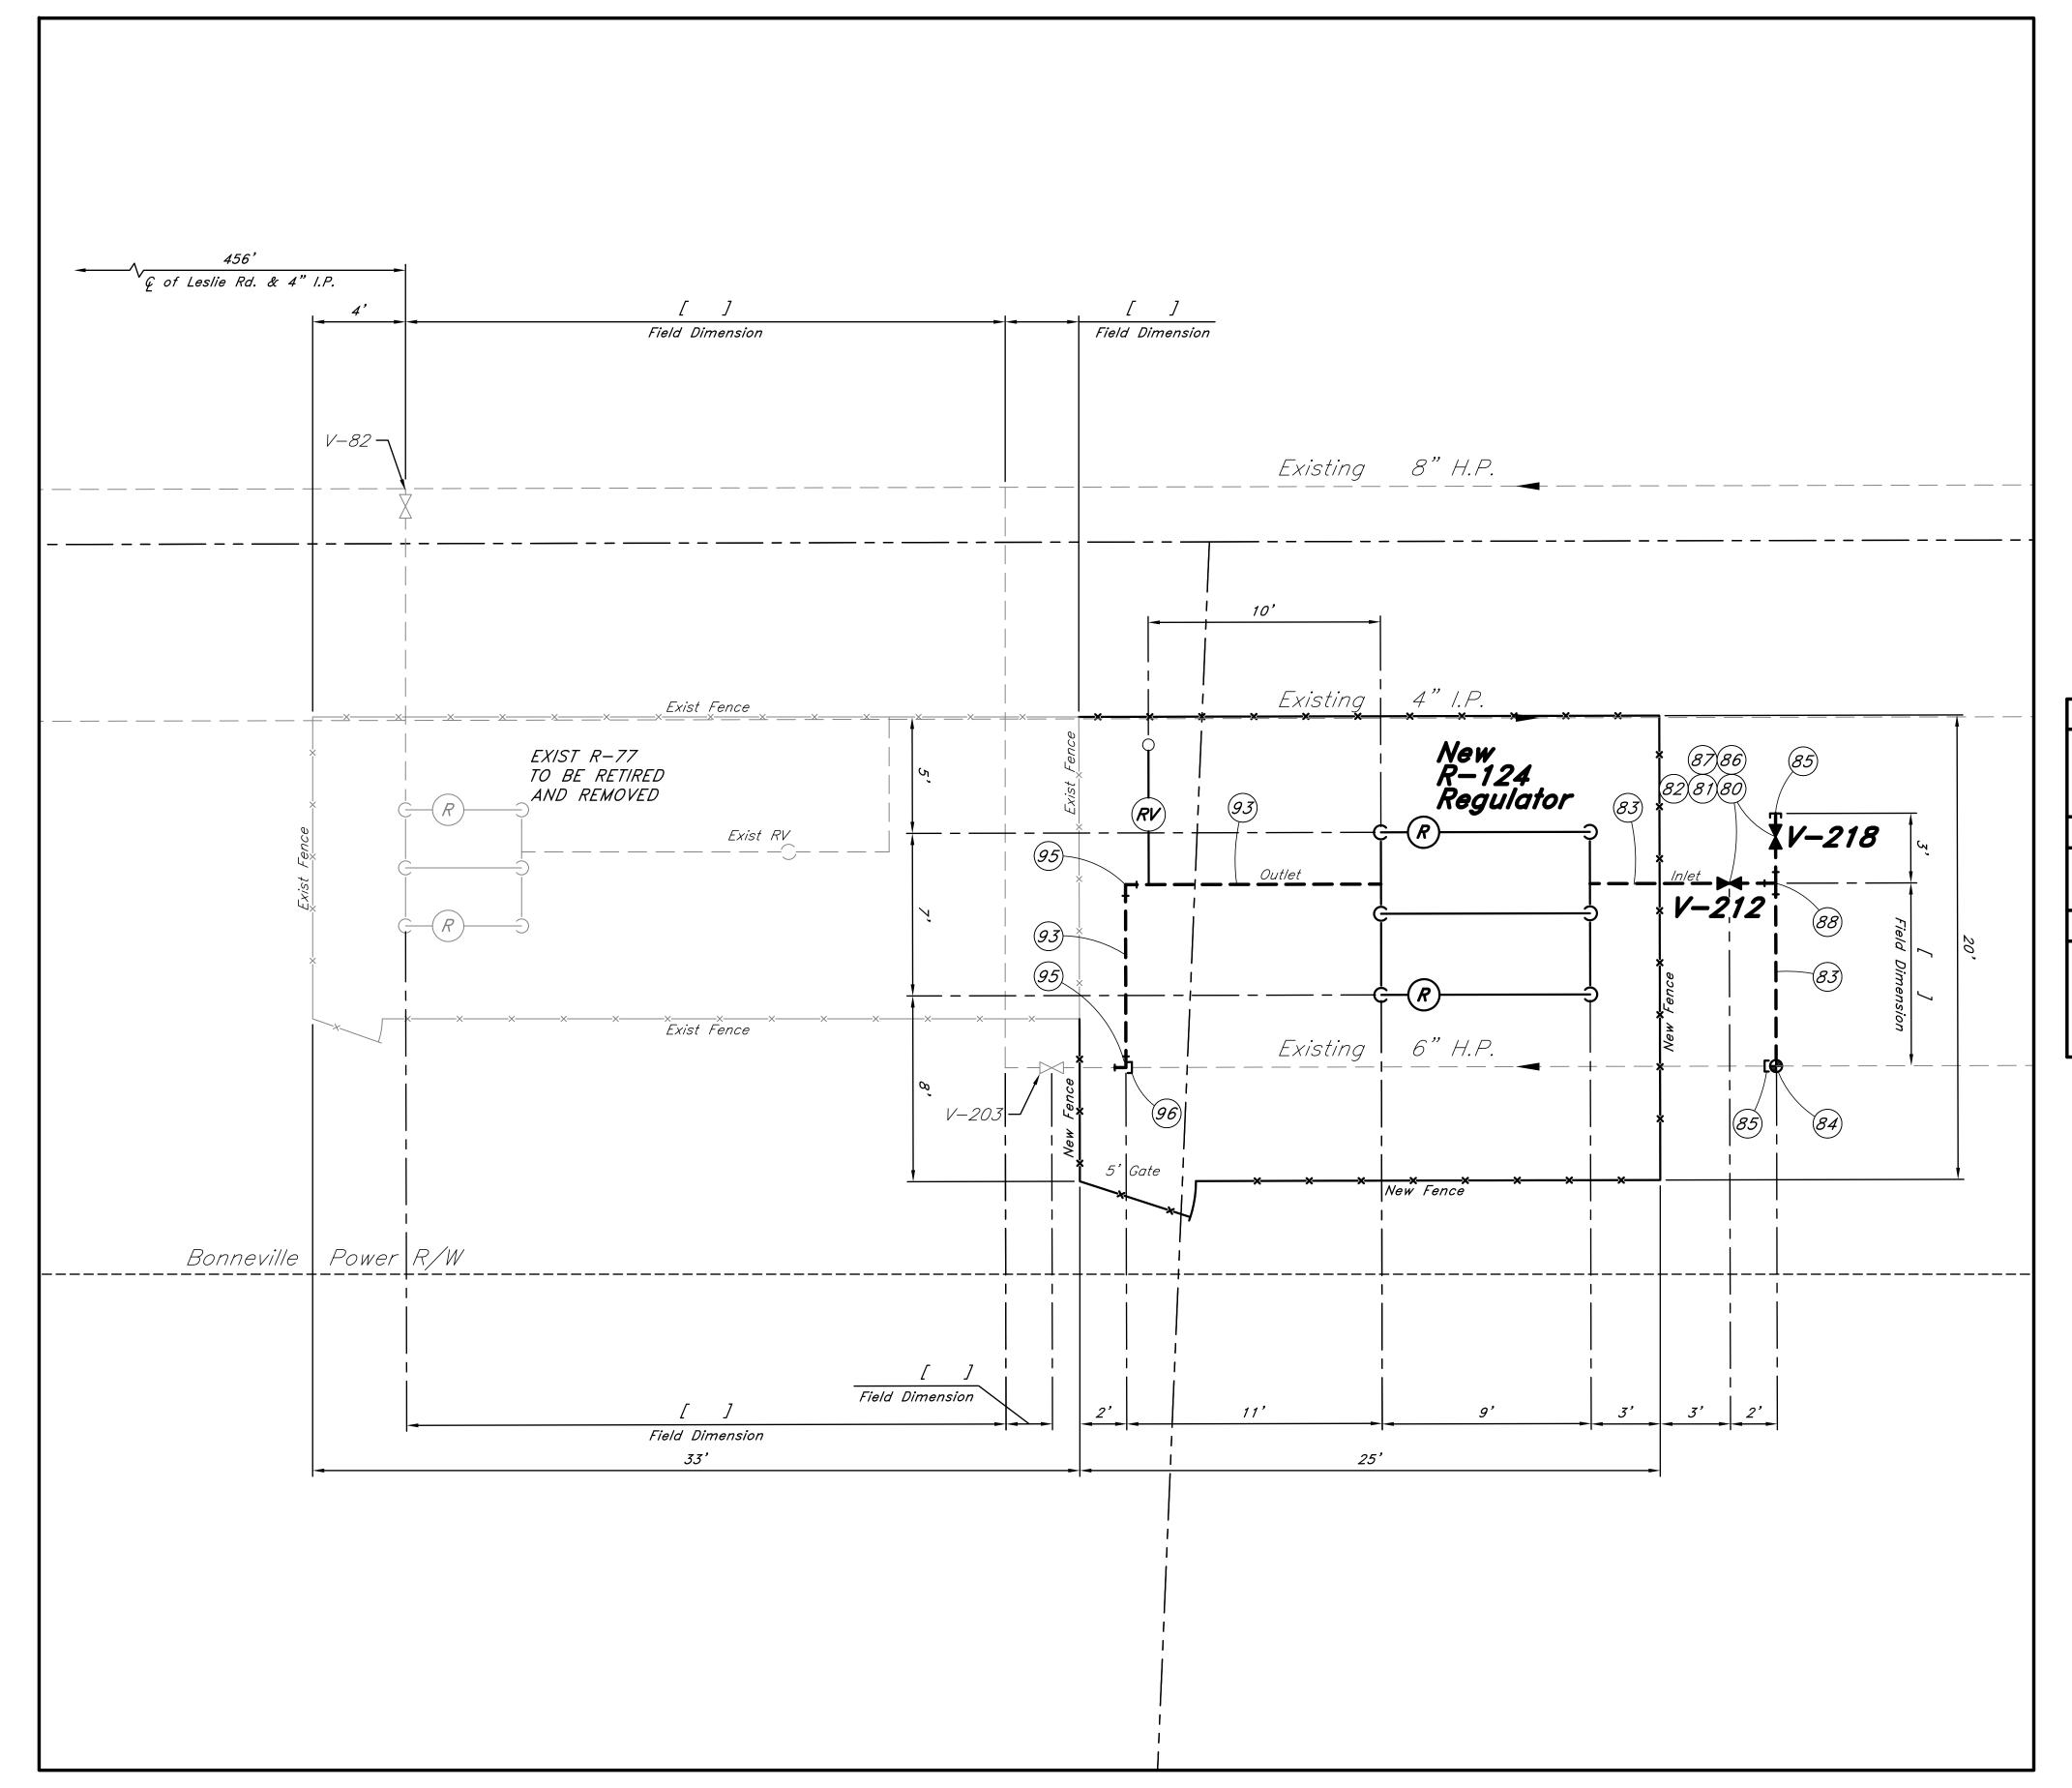

The two new regulator stations proposed to be installed in conjunction with this uprated line are regulator station 124 (R-124) and regulator station 123 (R-123). R-124 will tie-in the newly uprated 500 psig MAOP Southridge line to the existing 8", 250 psig MAOP line and R-123 will be tying in from the Southridge high-pressure line to our distribution system located at the northwest corner of West 10<sup>th</sup> Avenue and South Clodfelter Road. The new regulator stations and associated pipeline necessary for their installation will be designed with a minimum component rating of 720 psig and will be pressure tested to a minimum of 750 psig. The proposed regulator stations and associated pipeline drawings can be found in Appendix B.

#### Appendix B

- Regulator Drawings
  - o Proposed Regulator R-123
  - o Proposed Regulator R-124