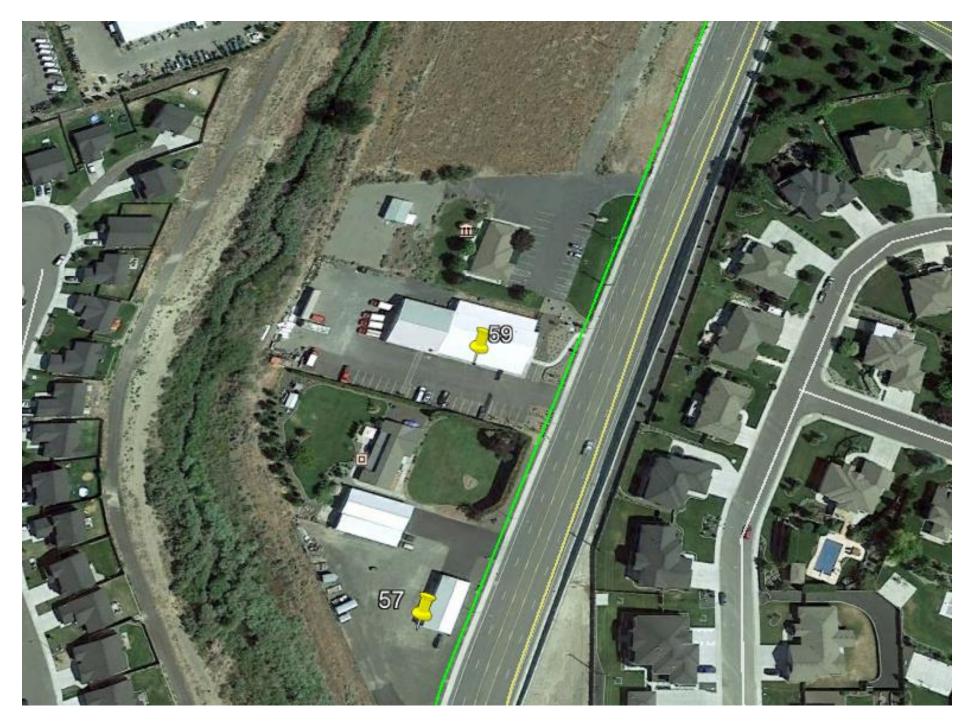

Figure 5: Fourth section of Southridge HP showing buildings 54-56 within the 100-foot proximity to the pipeline.

Figure 6: Fifth section of Southridge HP showing buildings 57 & 59 within the 100-foot proximity to the pipeline.