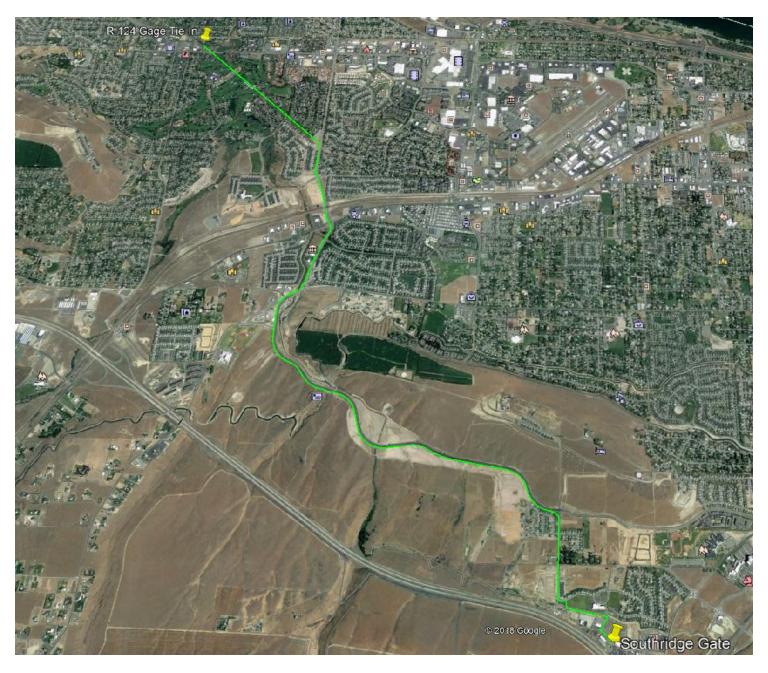

#### **Proposed Scope of Work:**

The existing Southridge high-pressure pipeline was designed, constructed, and pressure tested to operate at 500 psig based on a previous 750 psig pressure test. The requested increase of pressure affects approximately 2,200 feet of 8" steel pipe and approximately 5.3 miles of 6" steel pipe that begins at the Southridge Gate and ends at R-77 on Gage Boulevard. The complete route of this line is depicted on the attached aerial maps located in Appendix A. This Proximity Request is for approval to operate the Southridge pipeline and two pending regulator stations at a 500 psig MAOP.

#### Appendix A

Figure 1: Overall view of the existing Southridge HP pipeline route from the Southridge Gate station to the pending R-124 regulator station.

Figure 2: First section of Southridge HP line feeding from the Southridge gate station containing buildings 1-5 within the 100-foot proximity to the pipeline.