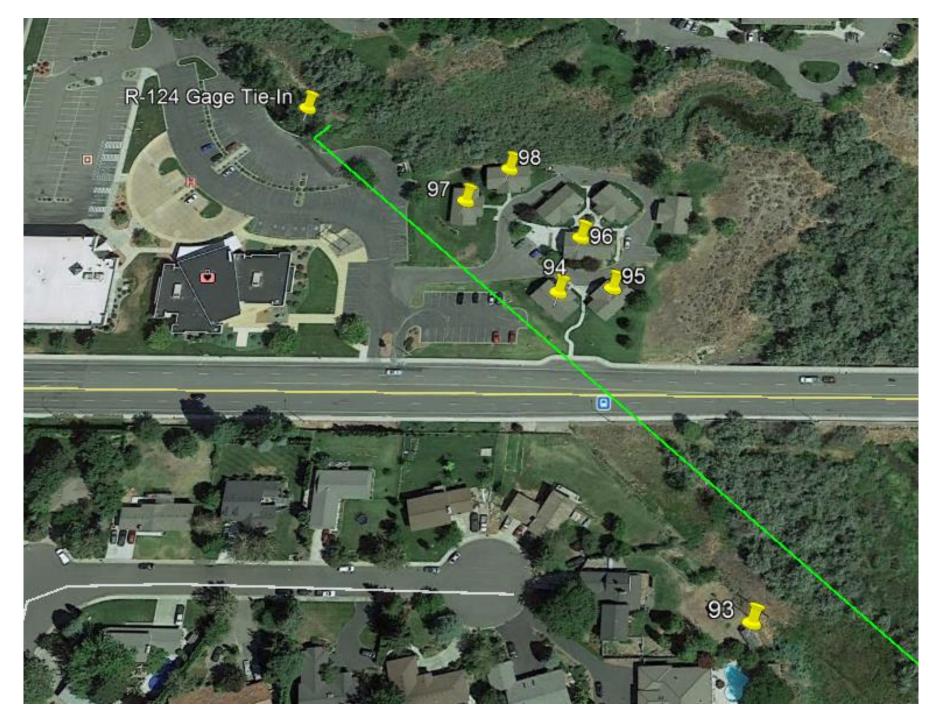

Figure 9: Eighth section of Southridge HP showing buildings 93-98 within the 100-foot proximity to the pipeline.

| Bldg. # | Distance to<br>HP Line<br>(feet) | Bldg.<br>Description |
|---------|----------------------------------|----------------------|
| 91      | 44                               | Home                 |
| 92      | 44                               | Home                 |
| 93      | 98                               | Home                 |
| 94      | 42                               | Business             |
| 95      | 80                               | Business             |
| 96      | 100                              | Business             |
| 97      | 24                               | Business             |
| 98      | 96                               | Business             |