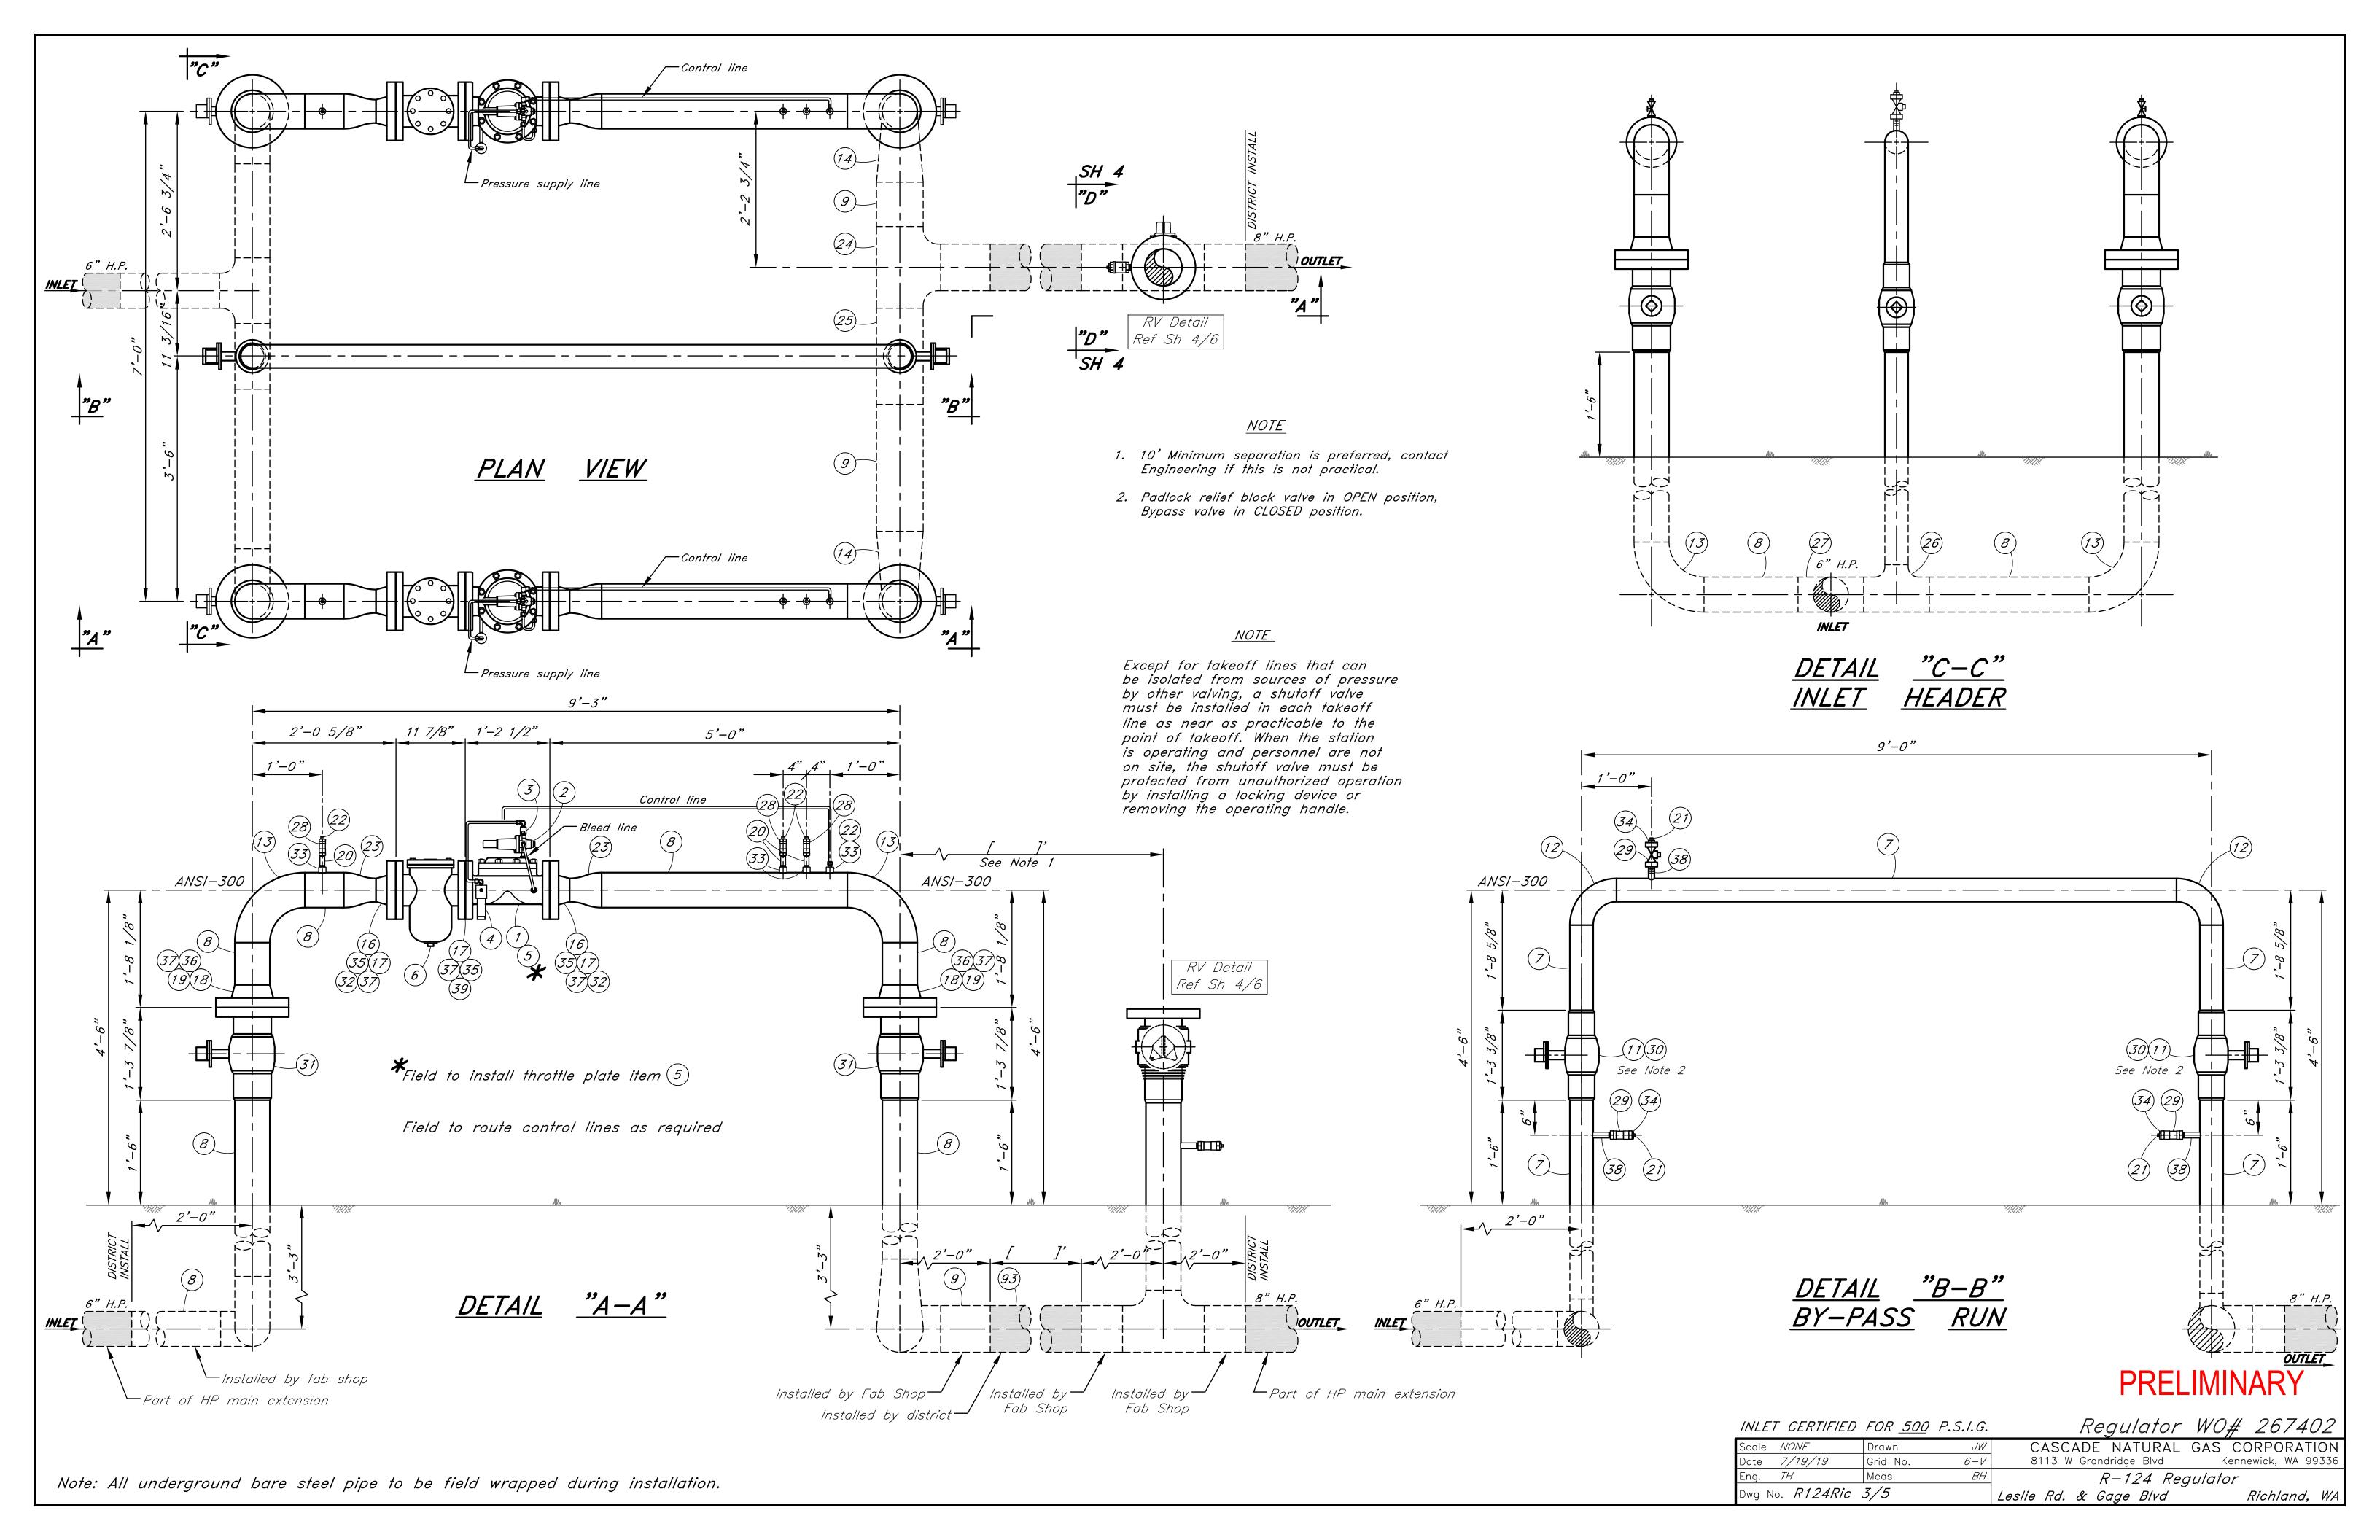

The two new regulator stations proposed to be installed in conjunction with this uprated line are regulator station 124 (R-124) and regulator station 123 (R-123). R-124 will tie-in the newly uprated 500 psig MAOP Southridge line to the existing 8", 250 psig MAOP line and R-123 will be tying in from the Southridge high-pressure line to our distribution system located at the northwest corner of West 10<sup>th</sup> Avenue and South Clodfelter Road. The new regulator stations and associated pipeline necessary for their installation will be designed with a minimum component rating of 720 psig and will be pressure tested to a minimum of 750 psig. The proposed regulator stations and associated pipeline drawings can be found in Appendix B.

#### Appendix B

- Regulator Drawings
  - o Proposed Regulator R-123
  - o Proposed Regulator R-124