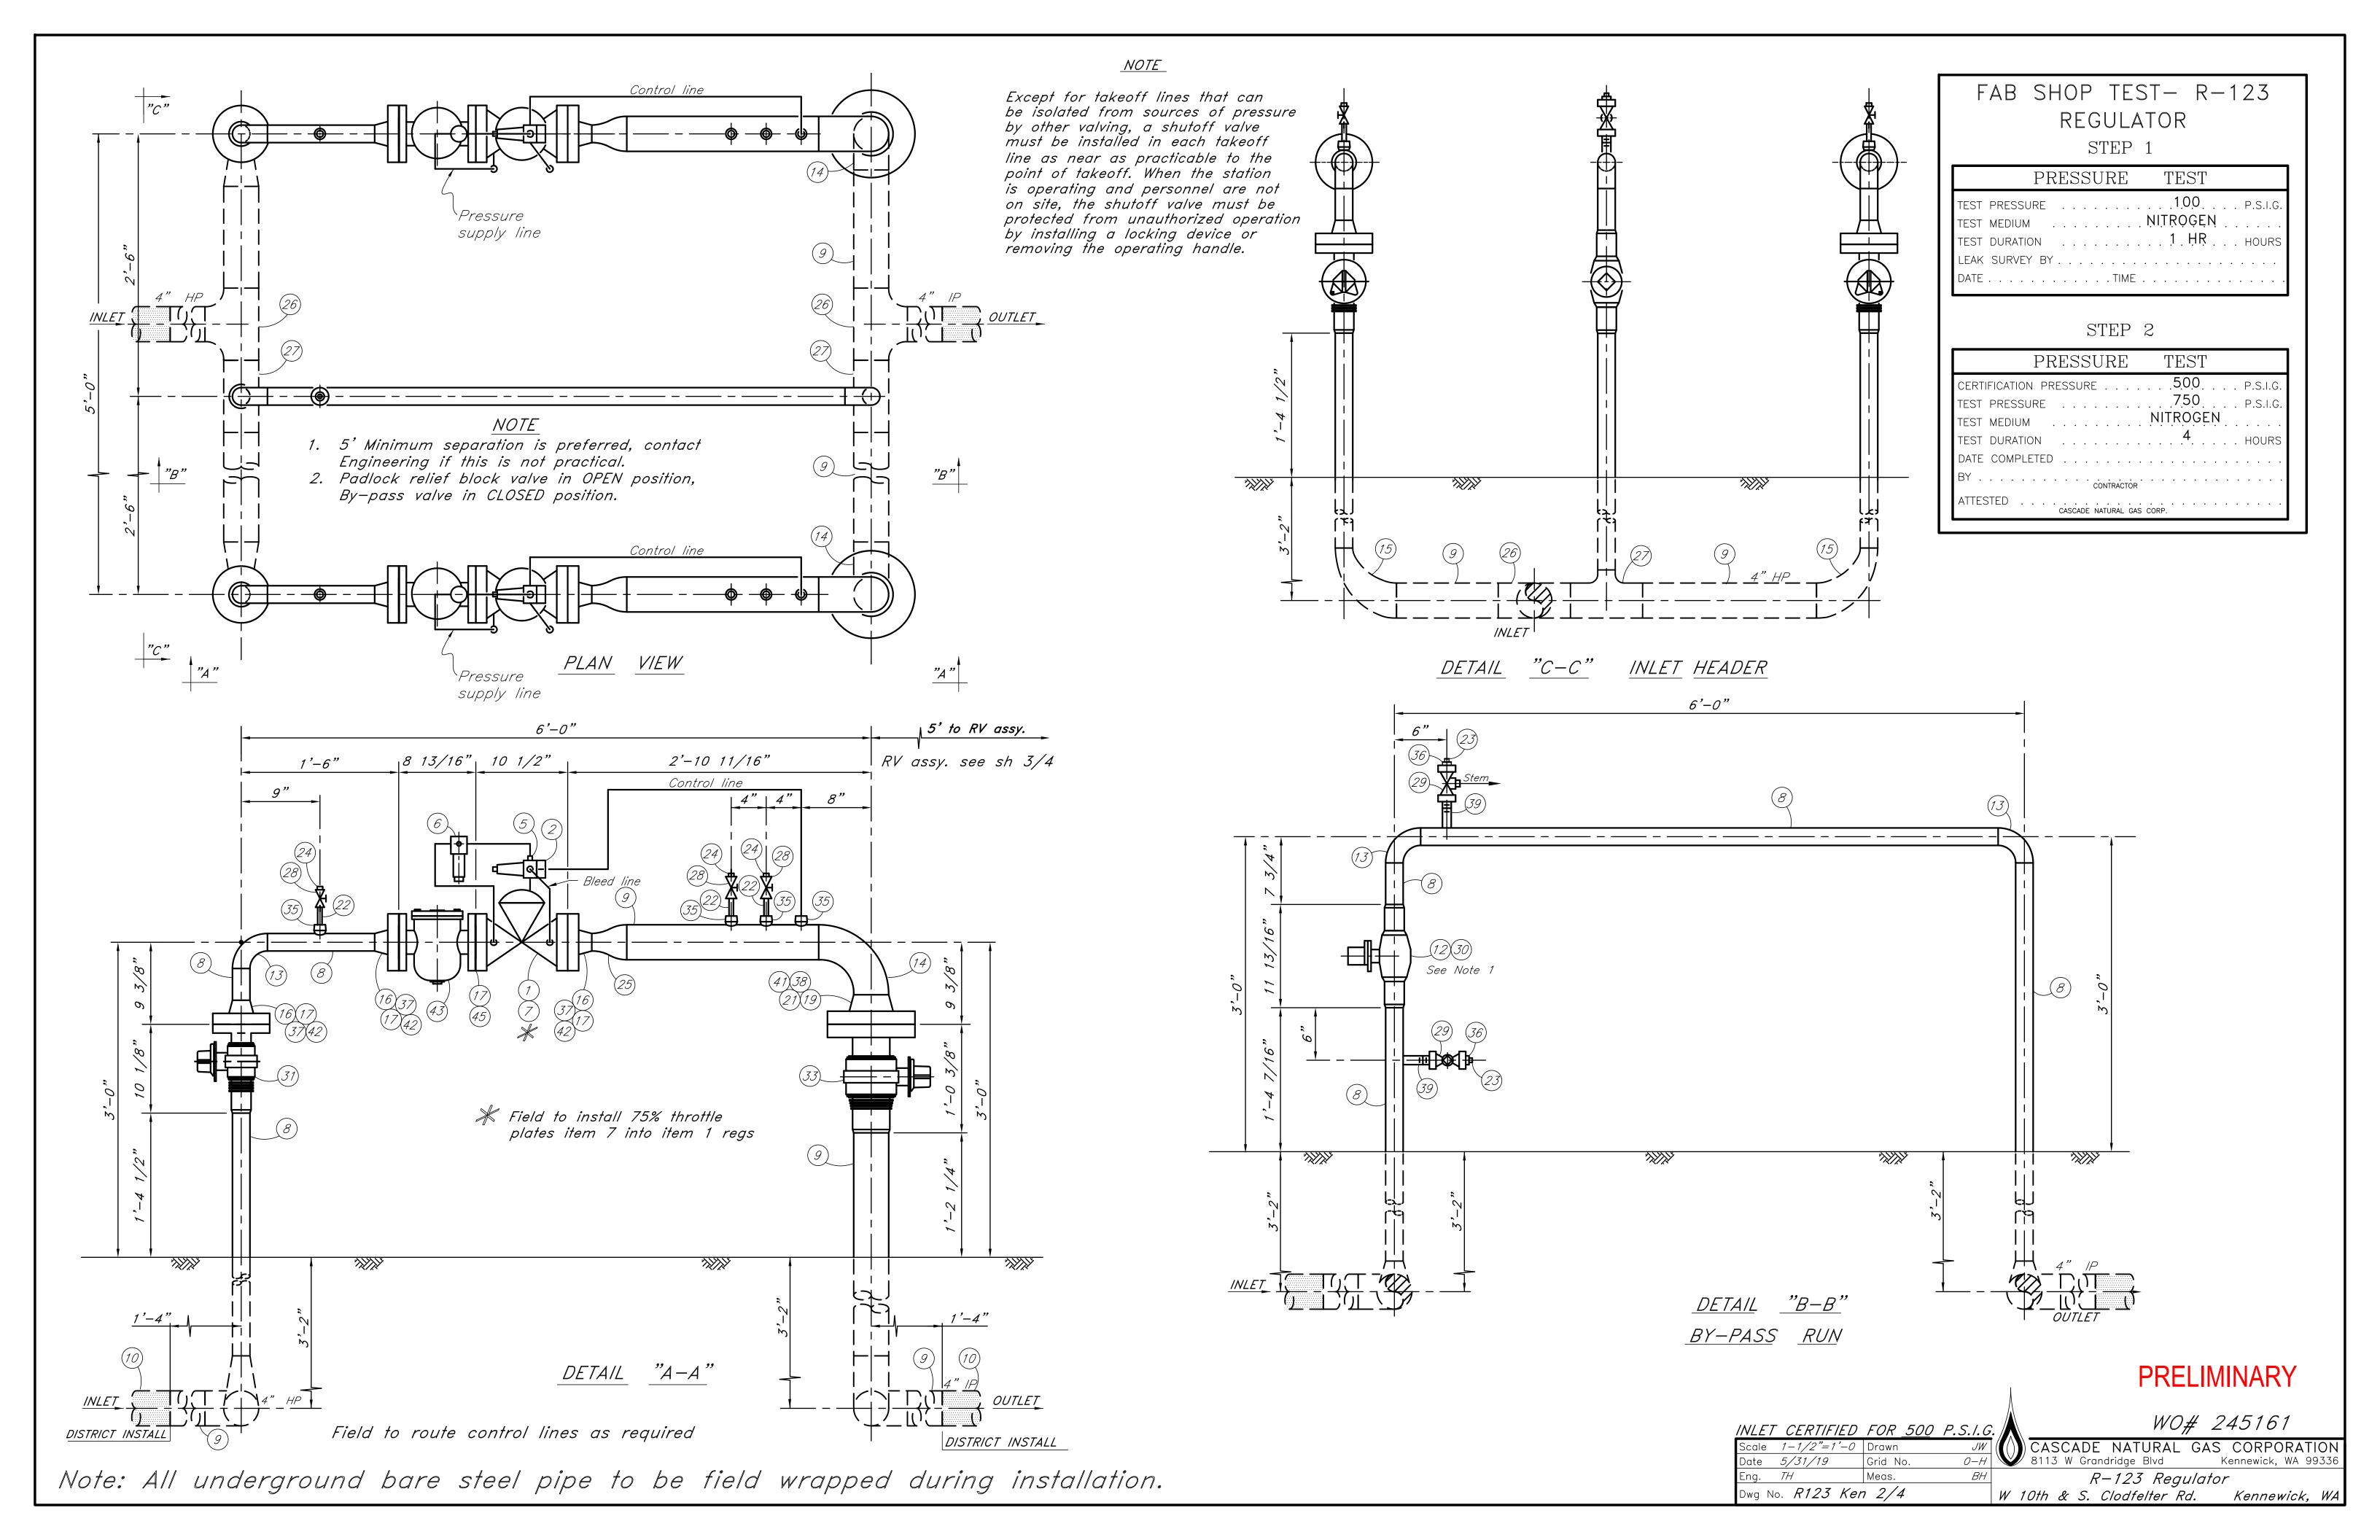

The two new regulator stations proposed to be installed in conjunction with this uprated line are regulator station 124 (R-124) and regulator station 123 (R-123). R-124 will tie-in the newly uprated 500 psig MAOP Southridge line to the existing 8", 250 psig MAOP line and R-123 will be tying in from the Southridge high-pressure line to our distribution system located at the northwest corner of West 10<sup>th</sup> Avenue and South Clodfelter Road. The new regulator stations and associated pipeline necessary for their installation will be designed with a minimum component rating of 720 psig and will be pressure tested to a minimum of 750 psig. The proposed regulator stations and associated pipeline drawings can be found in Appendix B.

### Field Test- R-123- Inlet Main

Test through all new 4" HP main upstream of R-123, including through V-167, and R-123, with the outlet to R-123 capped. 4" BOS to be welded on pipe and included in the test prior to tapping. All valves to be in the open position.

#### STEP 1

| PRESSURE      | TEST                       |
|---------------|----------------------------|
| TEST PRESSURE | 1.0.0 P.S.I.G.             |
| TEST MEDIUM   | . NITROGEN                 |
| TEST DURATION | <u>1</u> . <u>HR</u> HOURS |

#### STEP 2

| PRESSURE               | TEST                                |
|------------------------|-------------------------------------|
| CERTIFICATION PRESSURE | <mark>5</mark> .0.0 P.S.I.G.        |
| TEST PRESSURE          | 7.50 P.S.I.G.                       |
| TEST MEDIUM            | NITROGEN                            |
| TEST DURATION          | $\dots$ $\frac{4}{2}$ $\dots$ Hours |
|                        |                                     |

# Field Test- R-123- Outlet Main

Testing Instructions: Test through all new 4" IP main downstream of R-123, including through V-168 and the relief stack from the R-123 tie-in point. All valves to be in the open position, with a blind flange installed atop the relief stack valve.

## NON DESTRUCTIVE TESTING REQUIREMENTS

- NOTHING DOWNSTREAM OF REGS OR LAST BYPASS VALVE NEEDS NDT.
- 10% BETWEEN INLET VALVE AND REGS.