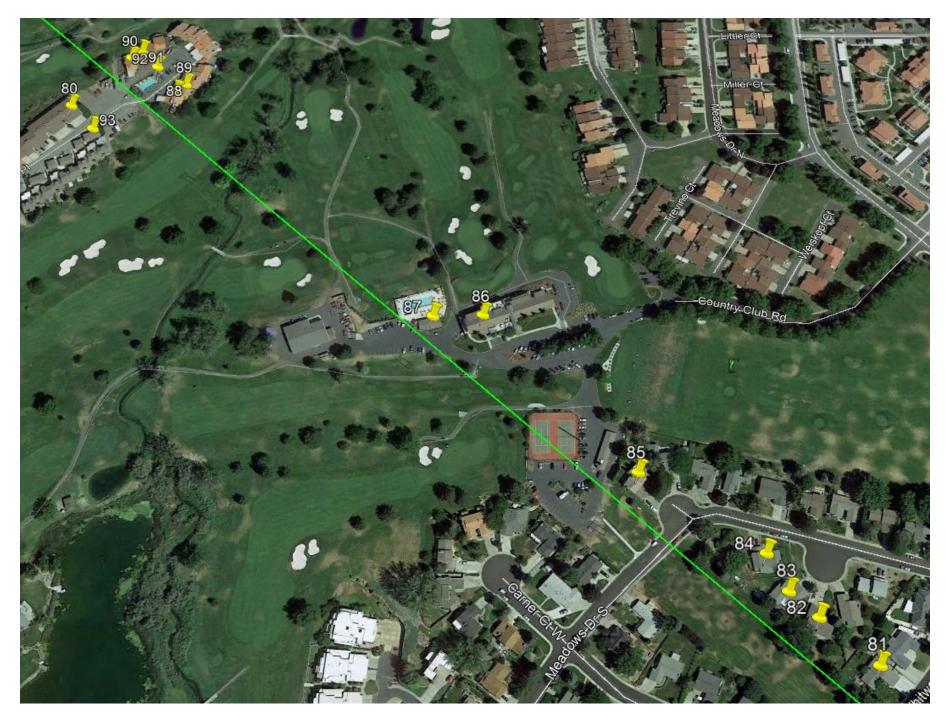

Figure 7: Sixth section of Southridge HP showing buildings 60-79 within the 100-foot proximity to the pipeline.

Figure 8: Seventh section of Southridge HP showing buildings 80-93 within the 100-foot proximity to the pipeline.