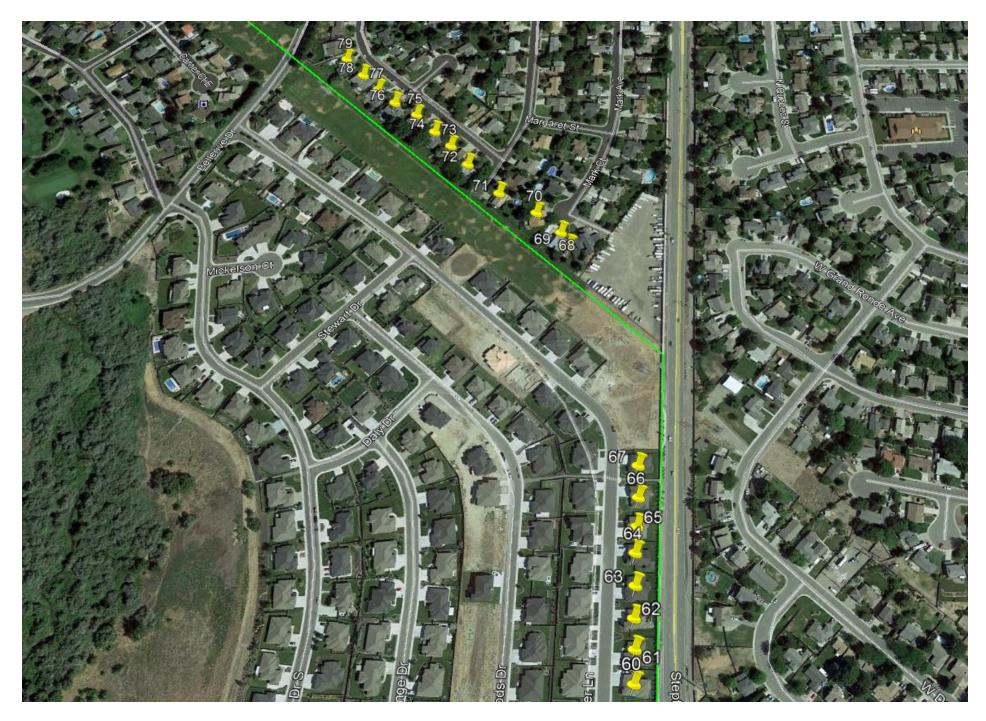

Figure 7: Sixth section of Southridge HP showing buildings 60-79 within the 100-foot proximity to the pipeline.

Figure 8: Seventh section of Southridge HP showing buildings 80-93 within the 100-foot proximity to the pipeline.