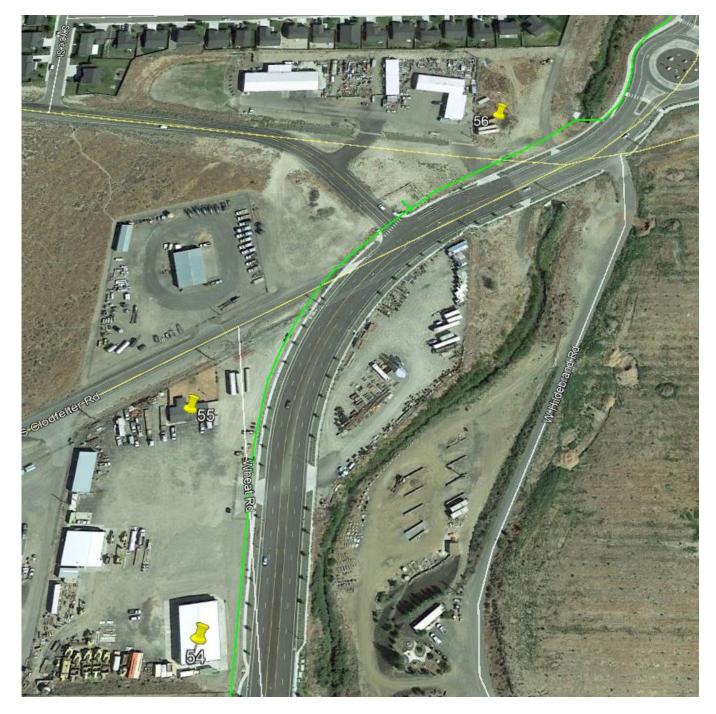

Figure 5: Fourth section of Southridge HP showing buildings 54-56 within the 100-foot proximity to the pipeline.

Figure 6: Fifth section of Southridge HP showing buildings 57 & 59 within the 100-foot proximity to the pipeline.