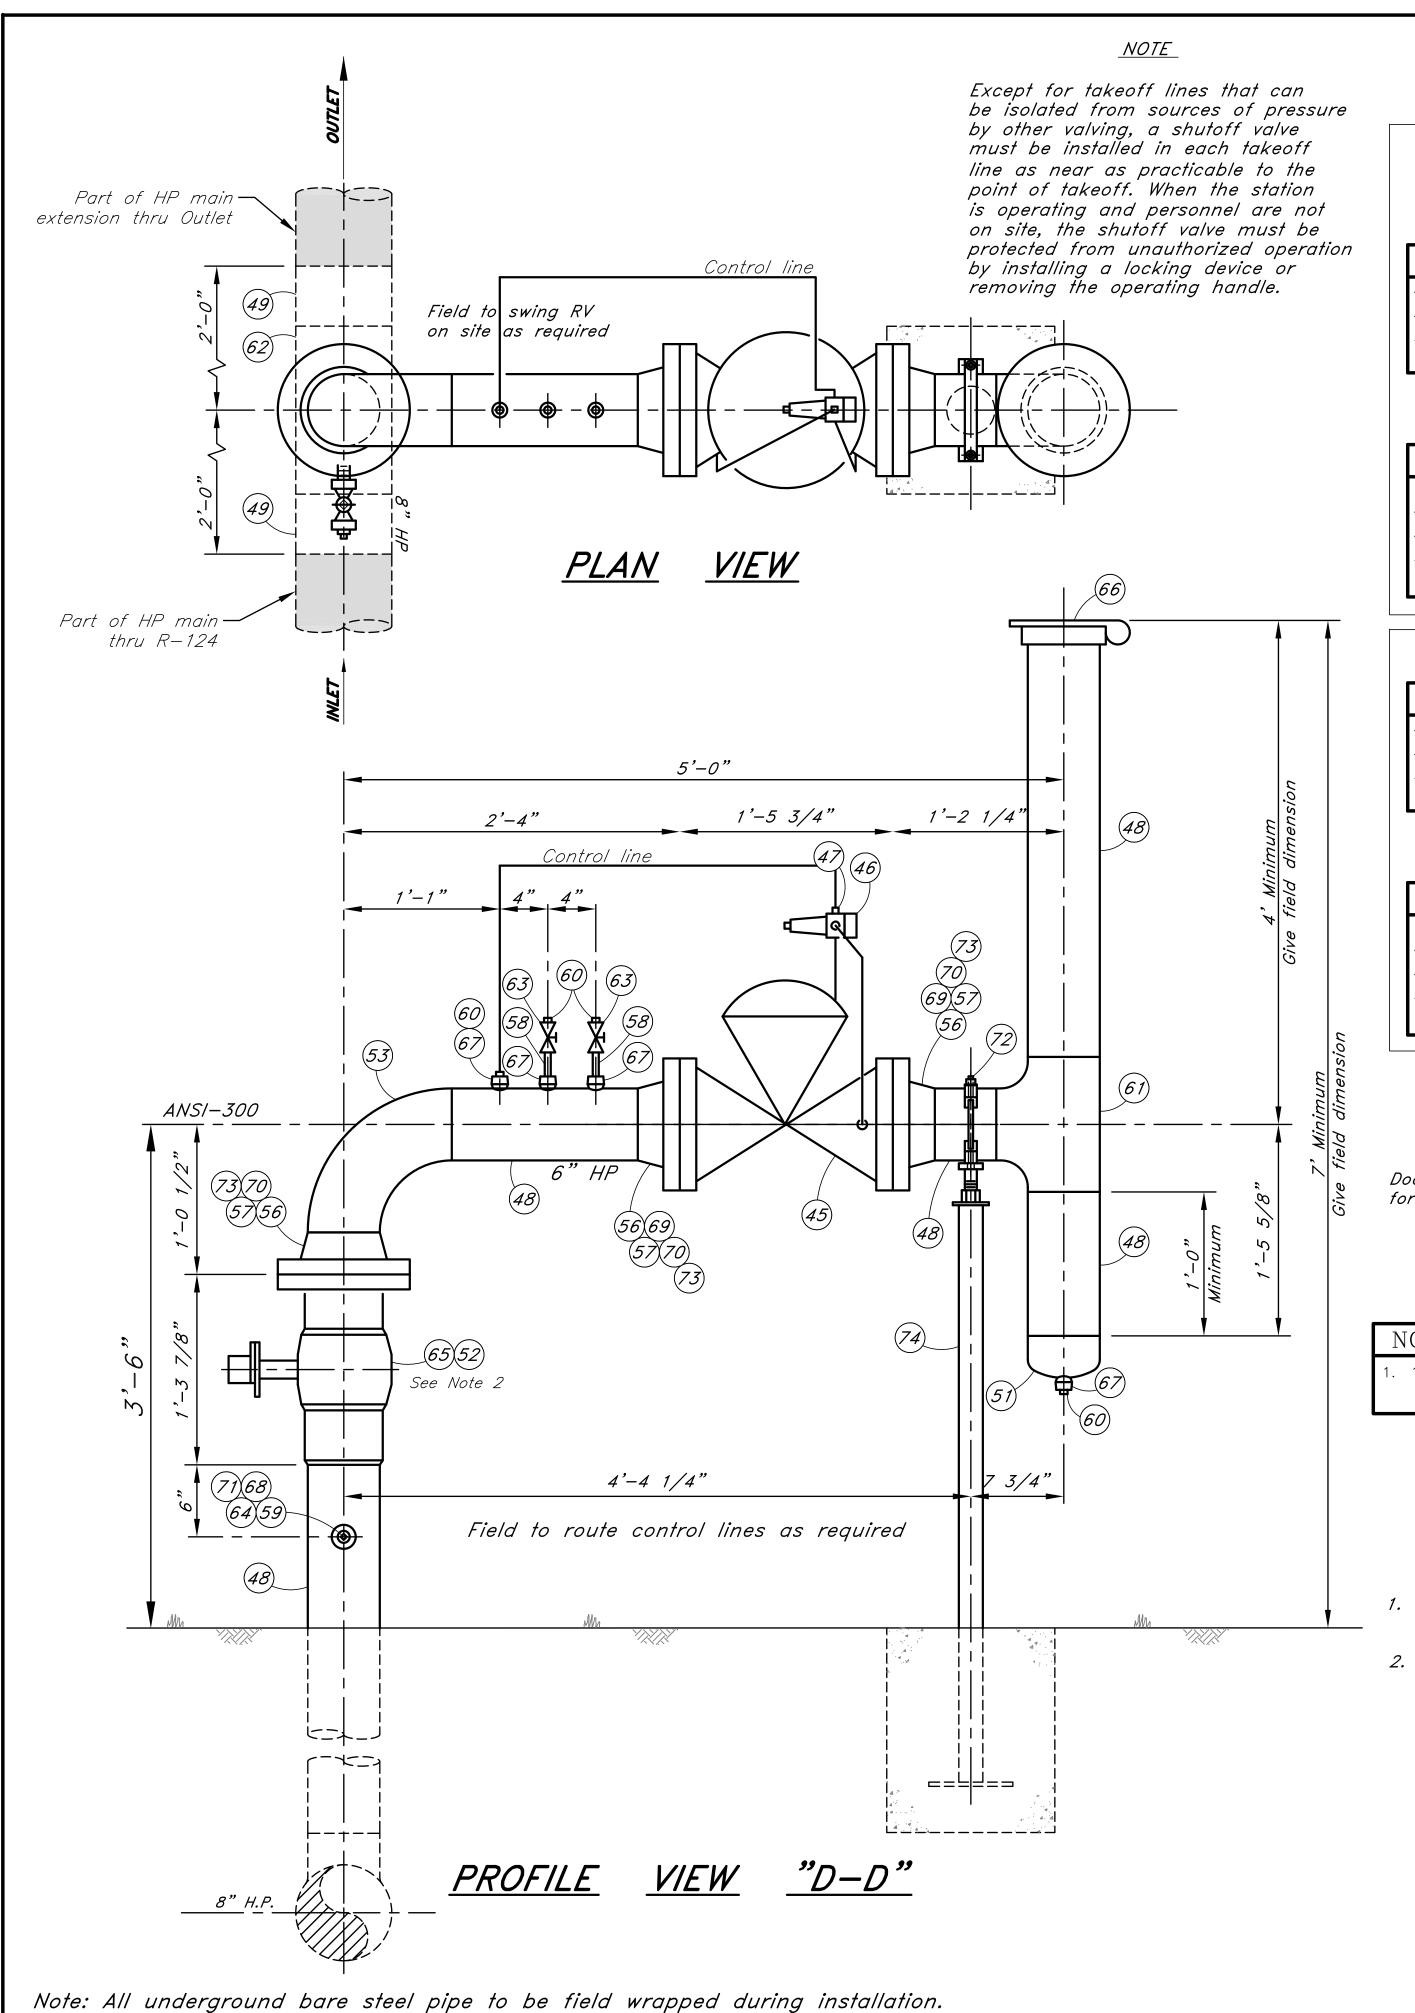

The two new regulator stations proposed to be installed in conjunction with this uprated line are regulator station 124 (R-124) and regulator station 123 (R-123). R-124 will tie-in the newly uprated 500 psig MAOP Southridge line to the existing 8", 250 psig MAOP line and R-123 will be tying in from the Southridge high-pressure line to our distribution system located at the northwest corner of West 10<sup>th</sup> Avenue and South Clodfelter Road. The new regulator stations and associated pipeline necessary for their installation will be designed with a minimum component rating of 720 psig and will be pressure tested to a minimum of 750 psig. The proposed regulator stations and associated pipeline drawings can be found in Appendix B.

At the proposed MAOP of 500 psig, the stress level of the regulator station, pipe, and pipeline fittings will be a maximum of 16.94% of the specified minimum yield strength. Thus, the Southridge pipeline section will be classified as high-pressure distribution main, not Transmission. One hundred percent (100%) NDT will be performed on all newly installed pipe.

Specifications of the 8" and 6" pipeline and associated facilities are as follows:

• All components (valves, line stoppers, etc.) will be ANSI Class 300 with a maximum working pressure rating of 720 psig.

#### **Proximity:**

The Southridge high-pressure pipeline will be within 100 feet of 98 structures as shown in Appendix A. As a proactive measure, CNGC will be moving the Southridge high-pressure line further into the road away from the homes identified as 6, 7 and 8 in Figure 3 of Appendix A.

It is not possible to increase the distance between the pipeline and the other buildings as this is an existing pipeline; however, the newly proposed regulator stations do not increase the number of buildings within that same proximity limit.

#### Appendix B

- Regulator Drawings
  - o Proposed Regulator R-123
  - o Proposed Regulator R-124