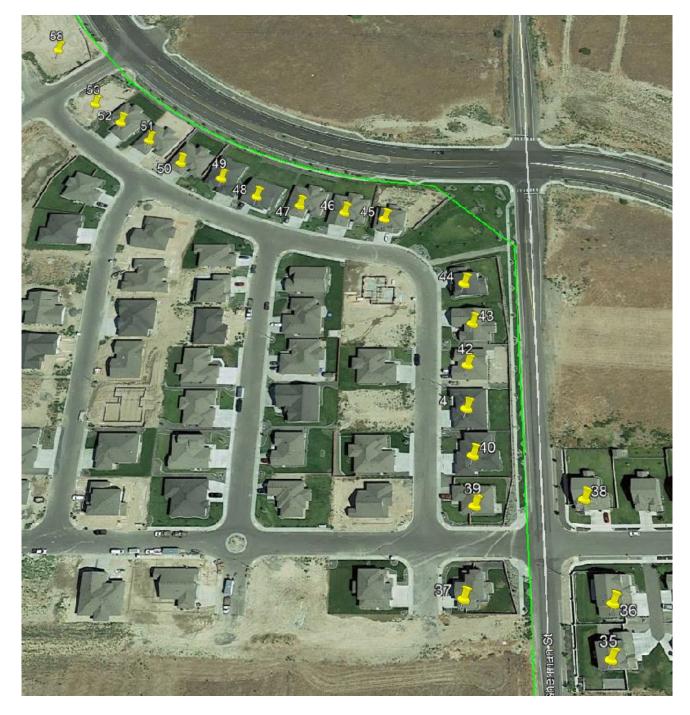

Figure 3: Second section of Southridge HP showing buildings 6-34 within the 100-foot proximity to the pipeline.

Figure 4: Third section of Southridge HP showing buildings 35-53 & 58 within the 100-foot proximity to the pipeline.

| Bldg. # | Distance to<br>HP Line<br>(feet) | Bldg.<br>Description |
|---------|----------------------------------|----------------------|
| 31      | 37                               | Home                 |
| 32      | 37                               | Home                 |
| 33      | 45                               | Home                 |
| 34      | 62                               | Shed                 |
| 35      | 87                               | Home                 |
| 36      | 87                               | Home                 |
| 37      | 55                               | Home                 |
| 38      | 72                               | Home                 |
| 39      | 36                               | Home                 |
| 40      | 36                               | Home                 |
| 41      | 36                               | Home                 |
| 42      | 30                               | Home                 |
| 43      | 30                               | Home                 |
| 44      | 30                               | Home                 |
| 45      | 34                               | Home                 |
| 46      | 34                               | Home                 |
| 47      | 34                               | Home                 |
| 48      | 34                               | Home                 |
| 49      | 34                               | Home                 |
| 50      | 34                               | Home                 |
| 51      | 34                               | Home                 |
| 52      | 34                               | Home                 |
| 53      | 34                               | Home                 |
| 54      | 25                               | Business             |
| 55      | 93                               | Business             |
| 56      | 100                              | Construction         |
| 57      | 10                               | Business             |
| 58      | 31                               | Home                 |
| 59      | 53                               | Business             |
| 60      | 27                               | Home                 |