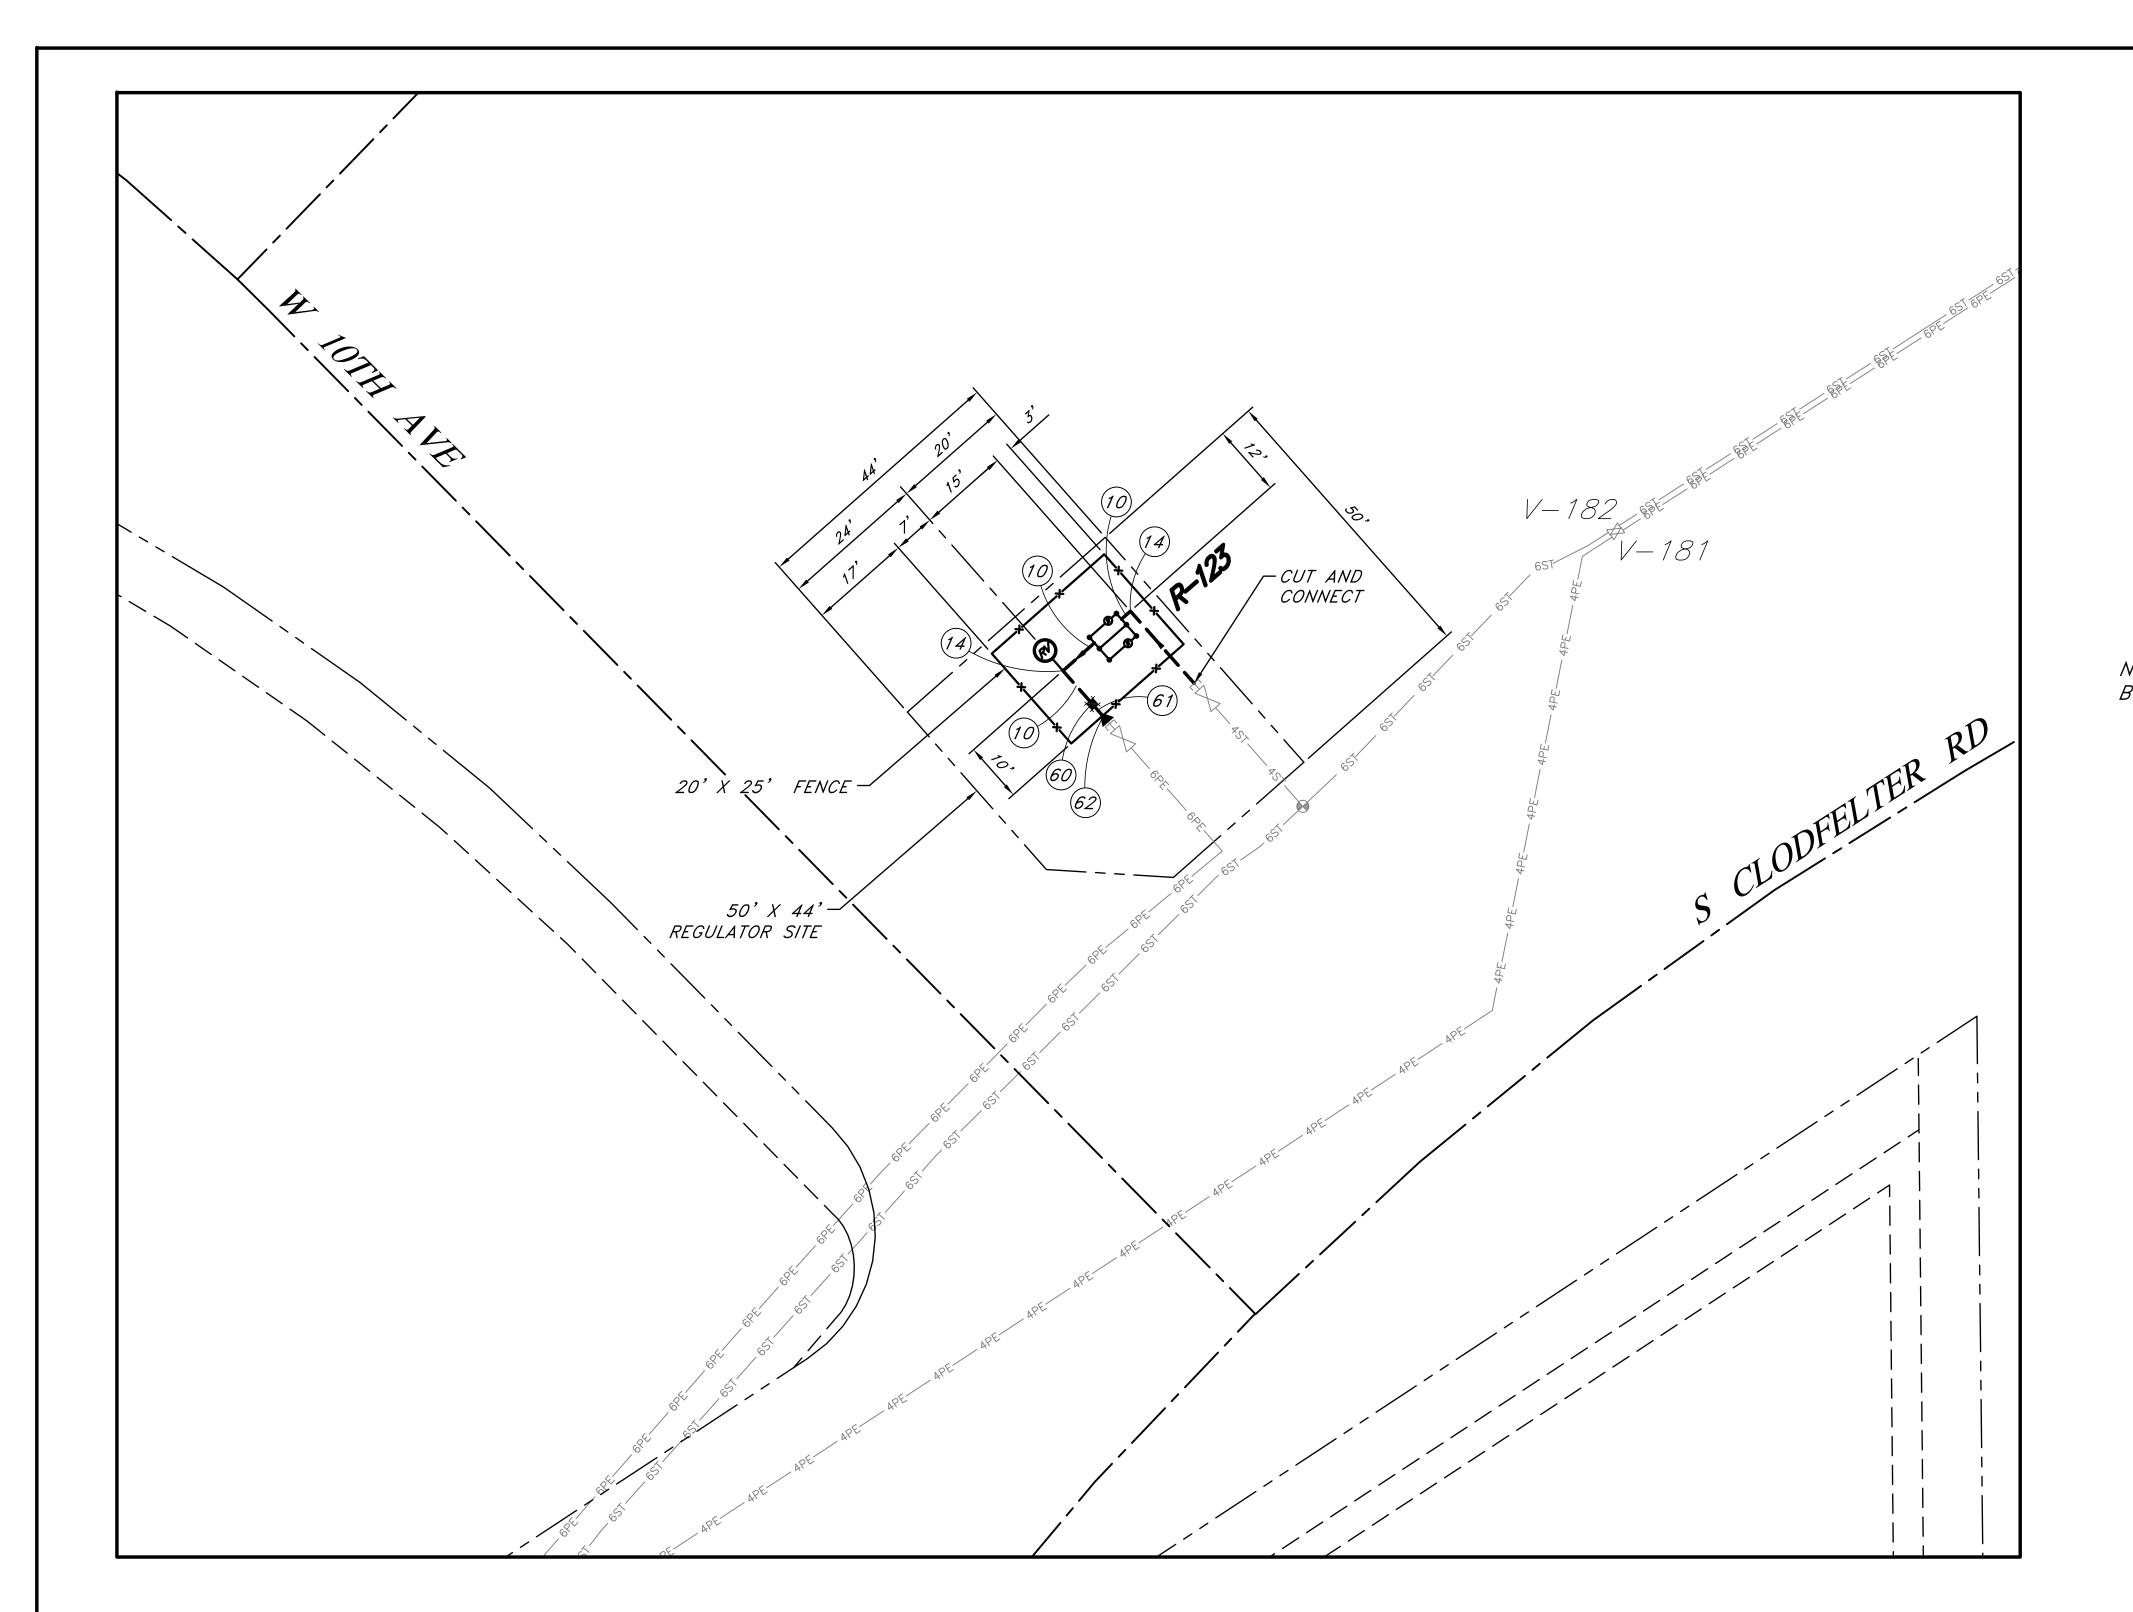

The two new regulator stations proposed to be installed in conjunction with this uprated line are regulator station 124 (R-124) and regulator station 123 (R-123). R-124 will tie-in the newly uprated 500 psig MAOP Southridge line to the existing 8", 250 psig MAOP line and R-123 will be tying in from the Southridge high-pressure line to our distribution system located at the northwest corner of West 10<sup>th</sup> Avenue and South Clodfelter Road. The new regulator stations and associated pipeline necessary for their installation will be designed with a minimum component rating of 720 psig and will be pressure tested to a minimum of 750 psig. The proposed regulator stations and associated pipeline drawings can be found in Appendix B.

# **Appendix B**

<u>PLOT</u> <u>PLAN</u> <u>Scale:</u> <u>3/4"=1'</u>-0" NE 1/4, Sec 12, T-8-N, R-28-E Benton County Kennewick, WA

| INITIAL INSTALLATION FIELD S                                                         | ETTINGS  |
|--------------------------------------------------------------------------------------|----------|
| OPERATING REGULATOR LOCKUP 5.4 STANDBY REGULATOR LOCKUP 5.0 R/V SET POINT 5.9        | P.S.I.G. |
| MAXIMUM ALLOWABLE SETTI                                                              | NGS      |
| REGULATOR LOCKUP. 5.9 R/V SET POINT. 63                                              |          |
| SYSTEM PRESSURES                                                                     |          |
| INLET MAOP         250           DESIGN         500           OUTLET MAOP         60 | P.S.I.G. |
| DESIGN 60                                                                            | PSIC     |