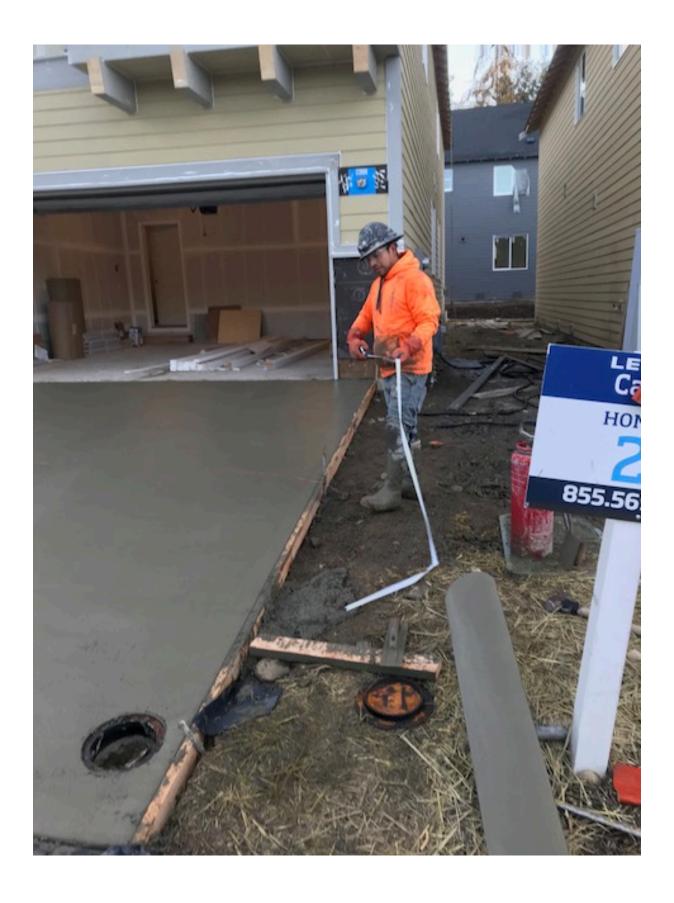

**Complaint #1:** 4407 233<sup>rd</sup> Place SE Bothell WA, Carrara Development Lennar Homes, Lot #14 (01/15/2019)

**Ticket Number:** 19018042, called in 01/15/2019

- On 01/15/2019 a Mark Morris INC Crew was installing concrete forms to pour a driveway.
  There were no locates on the ground and no valid ticket in the ticket management system.
  Roger asked the crew to stop work and call their supervisor Zeb Olson who is a principle at Mark Morris INC, which they did.
- Roger then spoke to Zeb and let him know that he did not have any locate tickets for any lots in the development and would need to obtain a valid ticket before continuing to work.
- Zeb then proceeded to call in tickets for 8 of the lots they planned on working on.
- Roger also spoke to the site superintendent for Lennar Homes onsite and reiterated the requirement that all sub-contractors that were excavating within the development must be compliant with RCW 19.122
- On the 16<sup>th</sup> Roger returned and took pictures of the new locates which show how close they were to our underground facilities.
  - Documented the site through pictures
    - Lack of locate marks on the ground on 01/15/2019
    - Pictures of the locate marks one day later that show the location of our gas utility. 01/16/2019
    - Excavation on site-
    - Screen shot of locate history

### **Evidence of Dates Picture Evidence was Taken:**

• PSE found Mark Morris INC excavating on 01/15/2019 and documented it through photos

• As evidenced by this series of pictures there are stakes inserted in the ground even though they did not have a valid locate ticket

#### Pictures and other Evidence:

• Evidence that Mark Morris INC is aware of the need to call for locates but did not for this address nor did they report the damage to the one-call center as required.