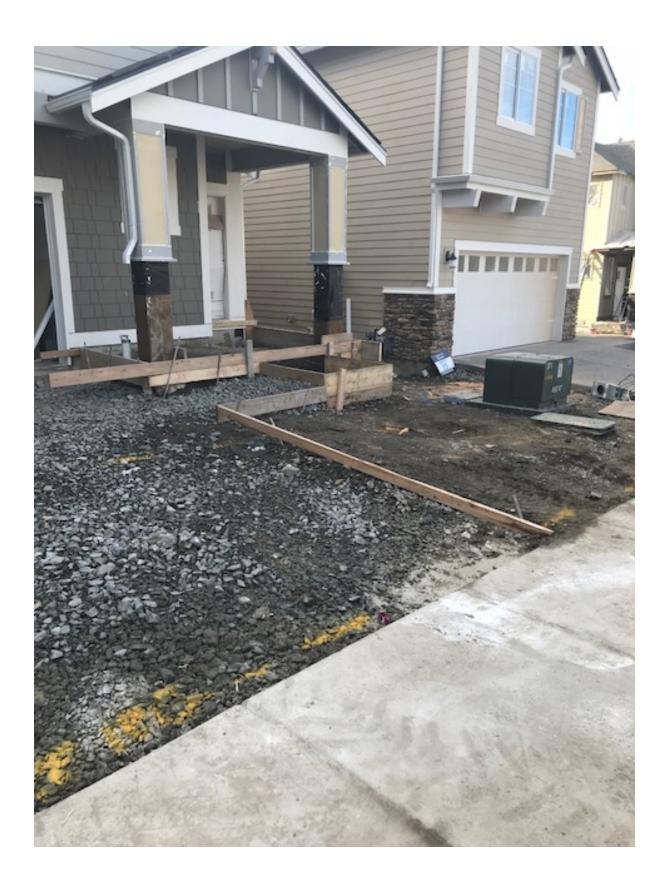

**Complaint #5:** 4326 233<sup>rd</sup> Place SE Bothell WA, Carrara Development Lennar Homes, Lot #25 (01/15/2019)

**Ticket Number:** 

- On 01/15/2019 a Mark Morris INC Crew was installing concrete forms. There were no locates marks on this lot. Roger asked the crew to stop any excavation work and call their supervisor Zeb Olson who is a principle at Mark Morris INC, which they did.
- Roger then spoke to Zeb and let him know that he did not have any locate tickets for any lots in the development and would need to obtain a valid ticket before continuing to work.
- Zeb then proceeded to call in tickets for 8 of the lots they planned on working on.
- Roger also spoke to the superintendent onsite and reiterated the requirement that all subcontractors that were excavating within the development must be compliant with RCW 19.122
- Roger returned to the site the next day and took pictures of the new locate marks to show how close their stakes were to our underground gas service.
  - Documented the site through pictures
    - Lack of marks
    - Excavation on site-
    - Screen shot of locate history