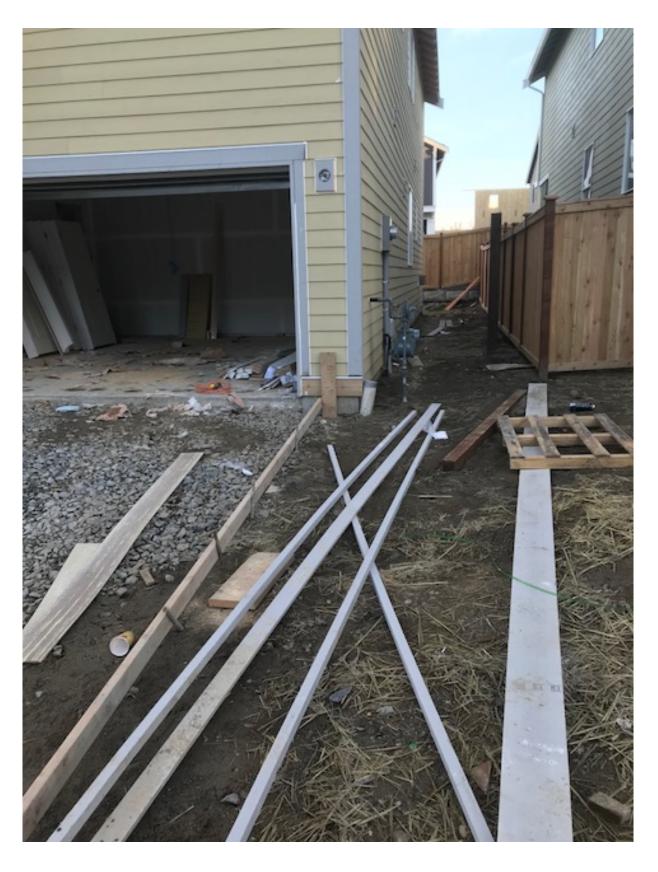

**Complaint #3:** 4330 233<sup>rd</sup> Place SE Bothell WA, Carrara Development Lennar Homes, Lot #26

(01/15/2019)

Ticket Number: N/A

Original Call Date: 01/15/2019

- On 01/15/2019 found a completed driveway that was installed by a Mark Morris INC Crew. He
  checked <u>www.managetickets.com</u> and found that they had never called in a ticket request for
  that location.
- Roger had already spoke to Zeb and let him know that he did not have any locate tickets for any lots in the development and would need to obtain a valid ticket before continuing to work.
- Zeb then proceeded to call in tickets for 8 of the lots they planned on working on.
- Roger also spoke to the superintendent onsite and reiterated the requirement that all subcontractors that were excavating within the development must be compliant with RCW 19.122
  - Documented the site through pictures
    - Lack of marks
    - Excavation on site-
    - Screen shot of locate history