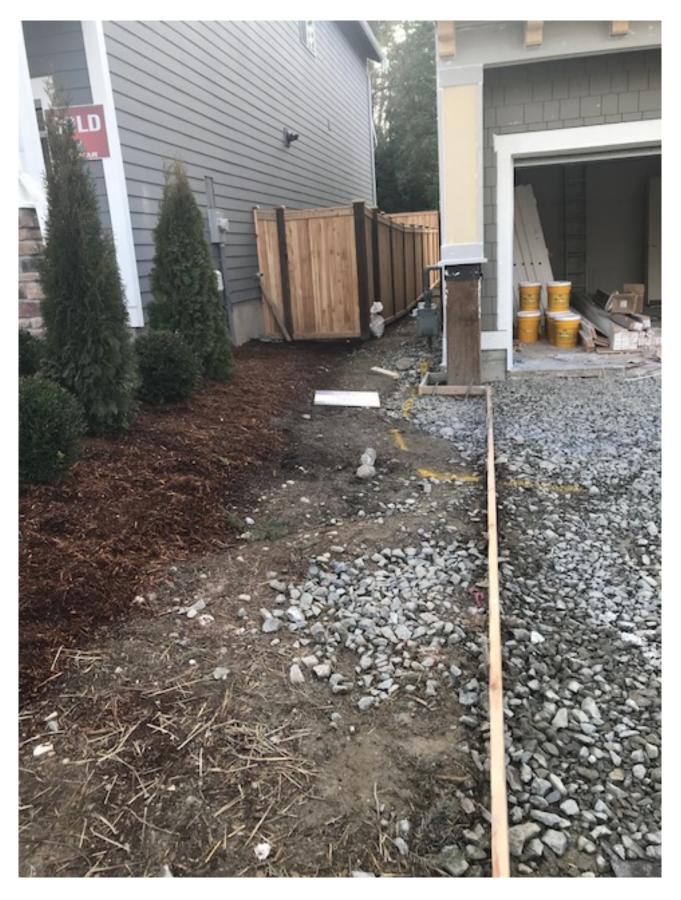

Complaint #2: 4402 233<sup>rd</sup> Place SE Bothell WA, Carrara Development Lennar Homes, Lot #27

(01/15/2019)

Ticket Number: N/A

Original Call Date: 01/15/2019

 On 01/15/2019 a Mark Morris INC Crew was installing concrete forms and pouring a driveway. There were no locates marks on this lot. Roger did not ask them to stop because the excavation work was already complete.

- Roger had already spoke to Zeb and let him know that he did not have any locate tickets for any lots in the development and would need to obtain a valid ticket before continuing to work.
- Zeb then proceeded to call in tickets for 8 of the lots they planned on working on.
- Roger also spoke to the superintendent onsite and reiterated the requirement that all subcontractors that were excavating within the development must be compliant with RCW 19.122
  - Documented the site through pictures
    - Lack of marks
    - Excavation on site-
    - Screen shot of locate history