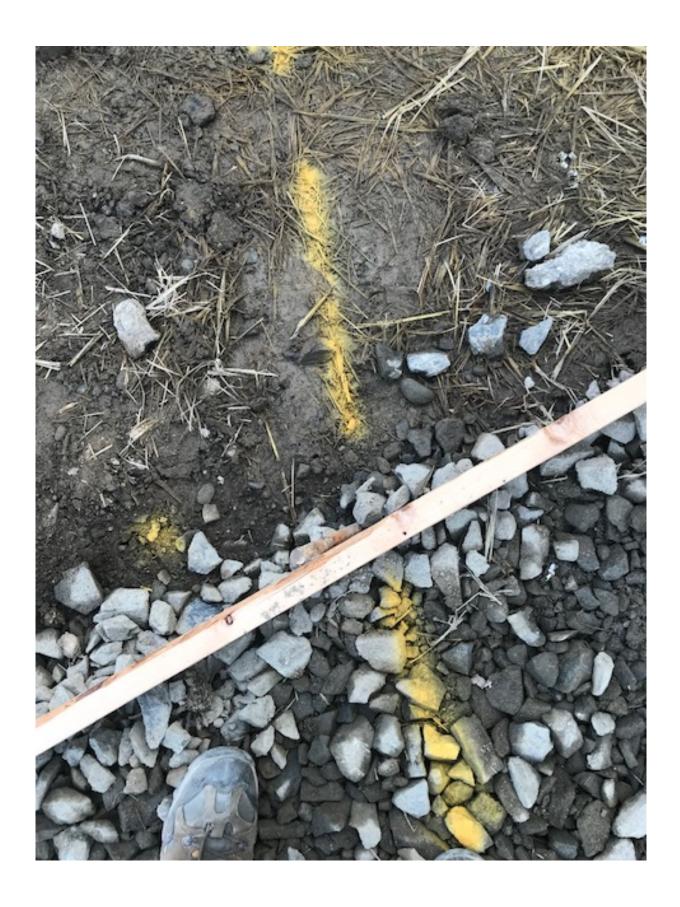

**Complaint #1:** 4407 233<sup>rd</sup> Place SE Bothell WA, Carrara Development Lennar Homes, Lot #14 (01/15/2019)

**Ticket Number:** 19018042, called in 01/15/2019

- On 01/15/2019 a Mark Morris INC Crew was installing concrete forms to pour a driveway.
  There were no locates on the ground and no valid ticket in the ticket management system.
  Roger asked the crew to stop work and call their supervisor Zeb Olson who is a principle at Mark Morris INC, which they did.
- Roger then spoke to Zeb and let him know that he did not have any locate tickets for any lots in the development and would need to obtain a valid ticket before continuing to work.
- Zeb then proceeded to call in tickets for 8 of the lots they planned on working on.
- Roger also spoke to the site superintendent for Lennar Homes onsite and reiterated the requirement that all sub-contractors that were excavating within the development must be compliant with RCW 19.122
- On the 16<sup>th</sup> Roger returned and took pictures of the new locates which show how close they were to our underground facilities.
  - Documented the site through pictures
    - Lack of locate marks on the ground on 01/15/2019
    - Pictures of the locate marks one day later that show the location of our gas utility. 01/16/2019
    - Excavation on site-
    - Screen shot of locate history

### **Evidence of Dates Picture Evidence was Taken:**

• PSE found Mark Morris INC excavating on 01/15/2019 and documented it through photos

• As evidenced by this series of pictures there are stakes inserted in the ground even though they did not have a valid locate ticket

#### Pictures and other Evidence:

• Evidence that Mark Morris INC is aware of the need to call for locates but did not for this address nor did they report the damage to the one-call center as required.