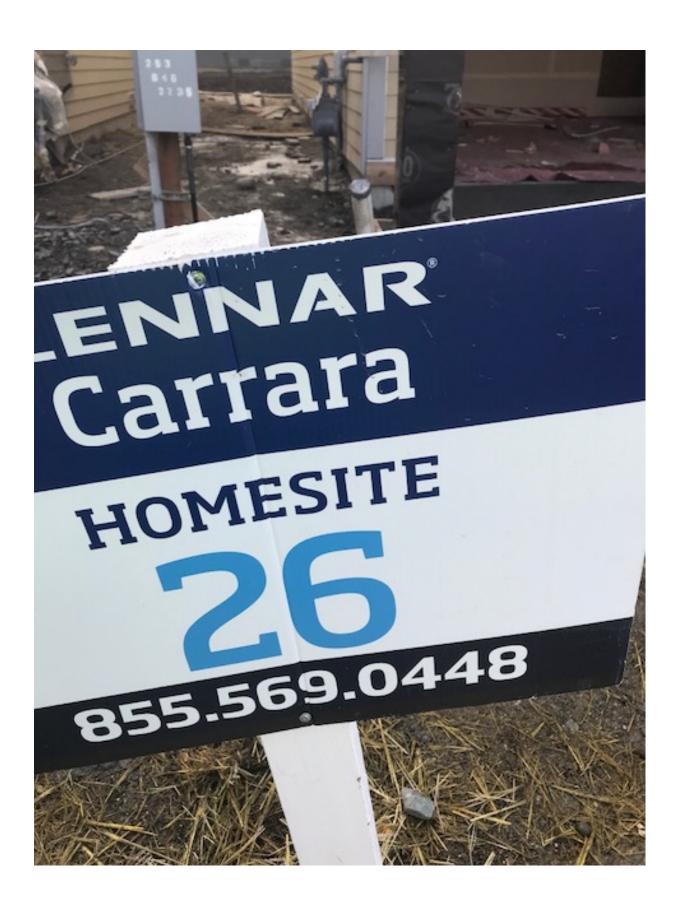

**Complaint #3:** 4330 233<sup>rd</sup> Place SE Bothell WA, Carrara Development Lennar Homes, Lot #26

(01/15/2019)

Ticket Number: N/A

Original Call Date: 01/15/2019

- On 01/15/2019 found a completed driveway that was installed by a Mark Morris INC Crew. He
  checked <u>www.managetickets.com</u> and found that they had never called in a ticket request for
  that location.
- Roger had already spoke to Zeb and let him know that he did not have any locate tickets for any lots in the development and would need to obtain a valid ticket before continuing to work.
- Zeb then proceeded to call in tickets for 8 of the lots they planned on working on.
- Roger also spoke to the superintendent onsite and reiterated the requirement that all subcontractors that were excavating within the development must be compliant with RCW 19.122
  - Documented the site through pictures
    - Lack of marks
    - Excavation on site-
    - Screen shot of locate history