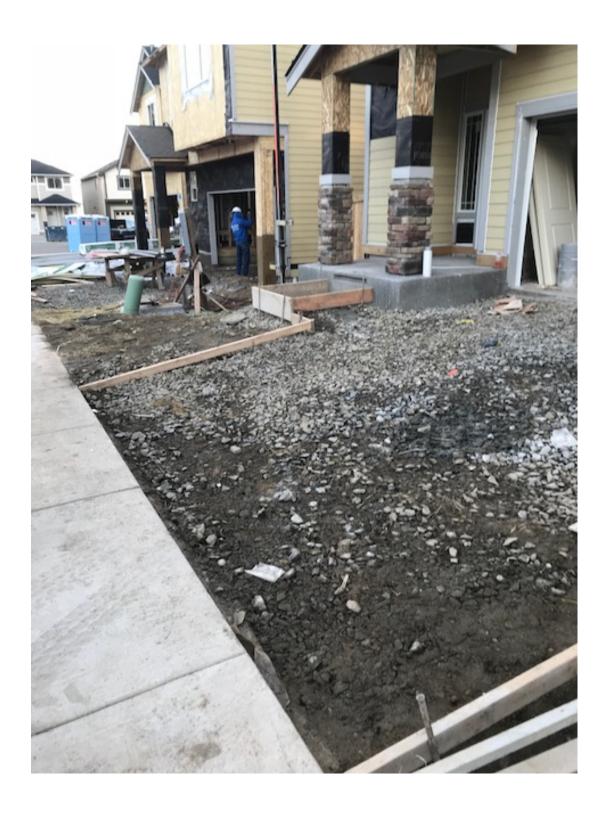

**Complaint #4:** 4412 233<sup>rd</sup> Place SE Bothell WA, Carrara Development Lennar Homes, Lot #30 (01/15/2019)

Ticket Number: N/A

- On 01/15/2019 a Mark Morris INC Crew was installing concrete forms. There were no locates
  marks on this lot. Roger asked the crew to stop any excavation work and call their supervisor
  Zeb Olson who is a principle at Mark Morris INC, which they did.
- Roger then spoke to Zeb and let him know that he did not have any locate tickets for any lots in the development and would need to obtain a valid ticket before continuing to work.
- Zeb then proceeded to call in tickets for 8 of the lots they planned on working on.
- Roger also spoke to the superintendent onsite and reiterated the requirement that all subcontractors that were excavating within the development must be compliant with RCW 19.122
- Roger returned to the site the next day and took photos of the locate marks showing how close they were to our underground facilities.
  - Documented the site through pictures
    - Lack of marks
    - Excavation on site-
    - Screen shot of locate history