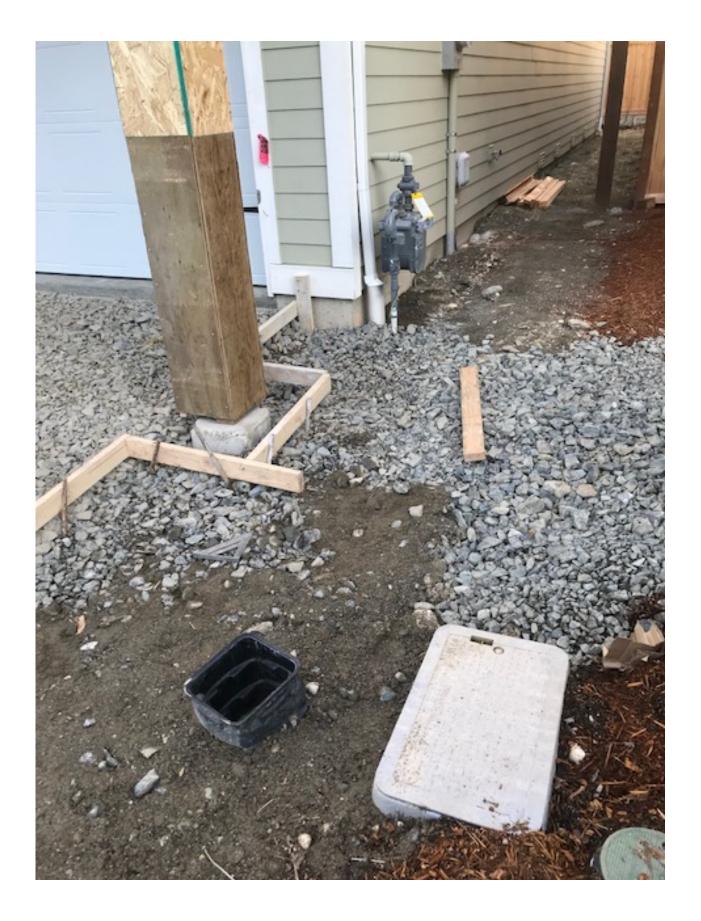

**Complaint #3:** 4330 233<sup>rd</sup> Place SE Bothell WA, Carrara Development Lennar Homes, Lot #26

(01/15/2019)

Ticket Number: N/A

Original Call Date: 01/15/2019

- On 01/15/2019 found a completed driveway that was installed by a Mark Morris INC Crew. He
  checked <u>www.managetickets.com</u> and found that they had never called in a ticket request for
  that location.
- Roger had already spoke to Zeb and let him know that he did not have any locate tickets for any lots in the development and would need to obtain a valid ticket before continuing to work.
- Zeb then proceeded to call in tickets for 8 of the lots they planned on working on.
- Roger also spoke to the superintendent onsite and reiterated the requirement that all subcontractors that were excavating within the development must be compliant with RCW 19.122
  - Documented the site through pictures
    - Lack of marks
    - Excavation on site-
    - Screen shot of locate history