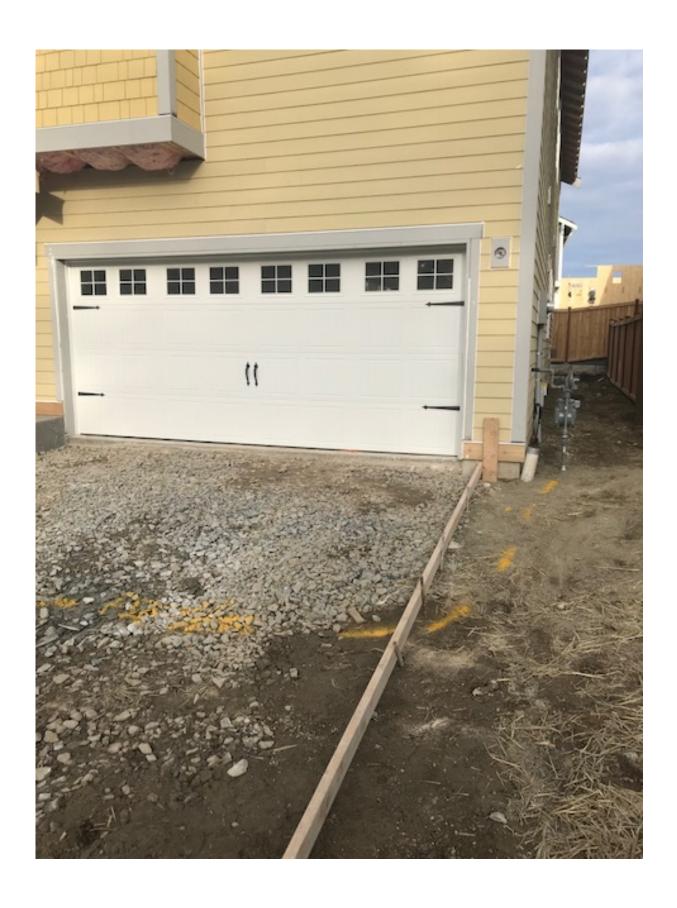

**Complaint #1:** 4407 233<sup>rd</sup> Place SE Bothell WA, Carrara Development Lennar Homes, Lot #14 (01/15/2019)

**Ticket Number:** 19018042, called in 01/15/2019

- On 01/15/2019 a Mark Morris INC Crew was installing concrete forms to pour a driveway.
  There were no locates on the ground and no valid ticket in the ticket management system.
  Roger asked the crew to stop work and call their supervisor Zeb Olson who is a principle at Mark Morris INC, which they did.
- Roger then spoke to Zeb and let him know that he did not have any locate tickets for any lots in the development and would need to obtain a valid ticket before continuing to work.
- Zeb then proceeded to call in tickets for 8 of the lots they planned on working on.
- Roger also spoke to the site superintendent for Lennar Homes onsite and reiterated the requirement that all sub-contractors that were excavating within the development must be compliant with RCW 19.122
- On the 16<sup>th</sup> Roger returned and took pictures of the new locates which show how close they were to our underground facilities.
  - Documented the site through pictures
    - Lack of locate marks on the ground on 01/15/2019
    - Pictures of the locate marks one day later that show the location of our gas utility. 01/16/2019
    - Excavation on site-
    - Screen shot of locate history

#### Pictures and other Evidence:

• Evidence that Mark Morris INC is aware of the need to call for locates but did not for this address nor did they report the damage to the one-call center as required.