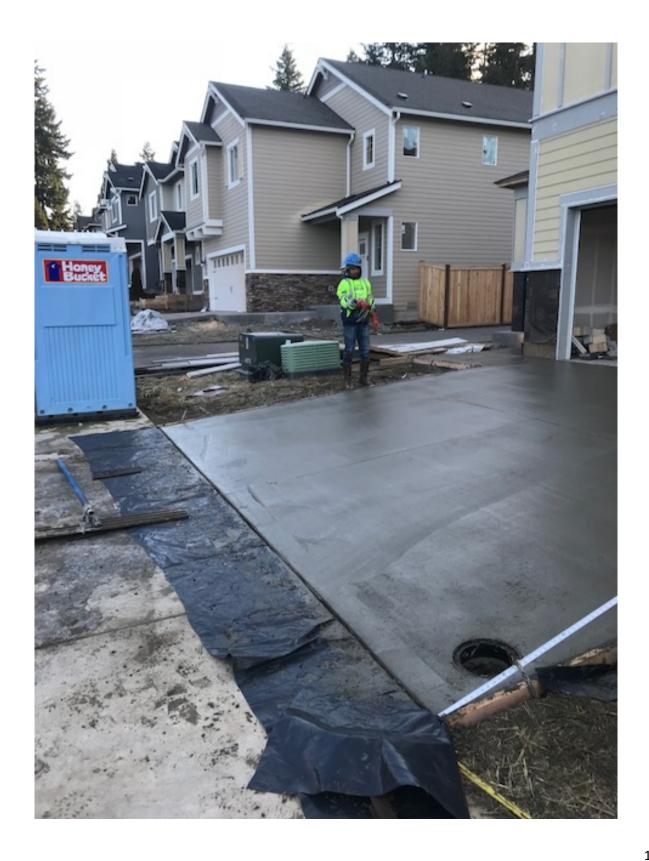

**Complaint #1:** 4407 233<sup>rd</sup> Place SE Bothell WA, Carrara Development Lennar Homes, Lot #14 (01/15/2019)

**Ticket Number:** 19018042, called in 01/15/2019

- On 01/15/2019 a Mark Morris INC Crew was installing concrete forms to pour a driveway.
  There were no locates on the ground and no valid ticket in the ticket management system.
  Roger asked the crew to stop work and call their supervisor Zeb Olson who is a principle at Mark Morris INC, which they did.
- Roger then spoke to Zeb and let him know that he did not have any locate tickets for any lots in the development and would need to obtain a valid ticket before continuing to work.
- Zeb then proceeded to call in tickets for 8 of the lots they planned on working on.
- Roger also spoke to the site superintendent for Lennar Homes onsite and reiterated the requirement that all sub-contractors that were excavating within the development must be compliant with RCW 19.122
- On the 16<sup>th</sup> Roger returned and took pictures of the new locates which show how close they were to our underground facilities.
  - Documented the site through pictures
    - Lack of locate marks on the ground on 01/15/2019
    - Pictures of the locate marks one day later that show the location of our gas utility. 01/16/2019
    - Excavation on site-
    - Screen shot of locate history

### **Evidence of Dates Picture Evidence was Taken:**

• PSE found Mark Morris INC excavating on 01/15/2019 and documented it through photos

• As evidenced by this series of pictures there are stakes inserted in the ground even though they did not have a valid locate ticket

#### Pictures and other Evidence:

• Evidence that Mark Morris INC is aware of the need to call for locates but did not for this address nor did they report the damage to the one-call center as required.