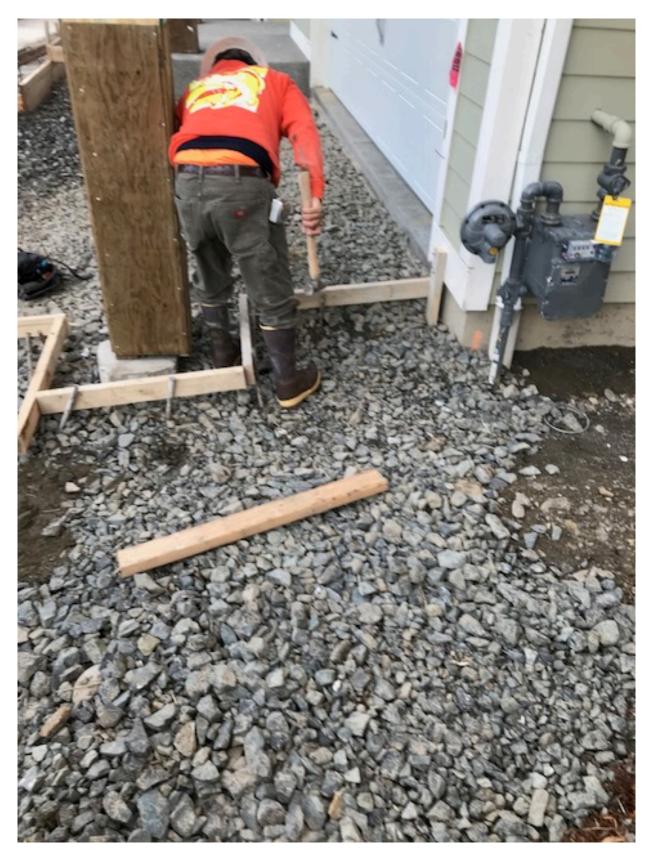

**Complaint #1:** 4407 233<sup>rd</sup> Place SE Bothell WA, Carrara Development Lennar Homes, Lot #14 (01/15/2019)

**Ticket Number:** 19018042, called in 01/15/2019

- On 01/15/2019 a Mark Morris INC Crew was installing concrete forms to pour a driveway.
  There were no locates on the ground and no valid ticket in the ticket management system.
  Roger asked the crew to stop work and call their supervisor Zeb Olson who is a principle at Mark Morris INC, which they did.
- Roger then spoke to Zeb and let him know that he did not have any locate tickets for any lots in the development and would need to obtain a valid ticket before continuing to work.
- Zeb then proceeded to call in tickets for 8 of the lots they planned on working on.
- Roger also spoke to the site superintendent for Lennar Homes onsite and reiterated the requirement that all sub-contractors that were excavating within the development must be compliant with RCW 19.122
- On the 16<sup>th</sup> Roger returned and took pictures of the new locates which show how close they were to our underground facilities.
  - Documented the site through pictures
    - Lack of locate marks on the ground on 01/15/2019
    - Pictures of the locate marks one day later that show the location of our gas utility. 01/16/2019
    - Excavation on site-
    - Screen shot of locate history

### **Evidence of Dates Picture Evidence was Taken:**

• PSE found Mark Morris INC excavating on 01/15/2019 and documented it through photos

• As evidenced by this series of pictures there are stakes inserted in the ground even though they did not have a valid locate ticket

#### Pictures and other Evidence:

• Evidence that Mark Morris INC is aware of the need to call for locates but did not for this address nor did they report the damage to the one-call center as required.