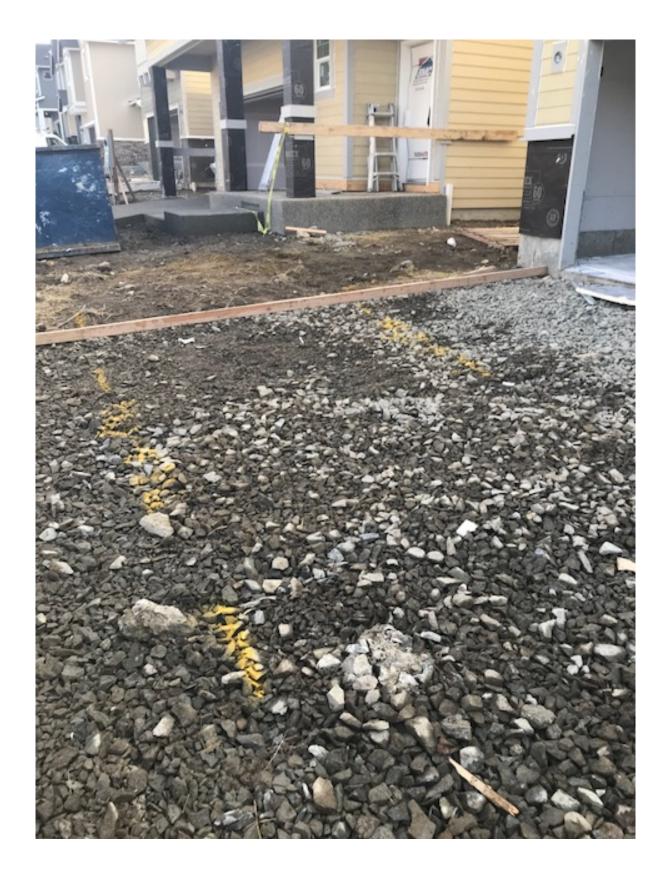

**Complaint #1:** 4407 233<sup>rd</sup> Place SE Bothell WA, Carrara Development Lennar Homes, Lot #14 (01/15/2019)

**Ticket Number:** 19018042, called in 01/15/2019

- On 01/15/2019 a Mark Morris INC Crew was installing concrete forms to pour a driveway.
  There were no locates on the ground and no valid ticket in the ticket management system.
  Roger asked the crew to stop work and call their supervisor Zeb Olson who is a principle at Mark Morris INC, which they did.
- Roger then spoke to Zeb and let him know that he did not have any locate tickets for any lots in the development and would need to obtain a valid ticket before continuing to work.
- Zeb then proceeded to call in tickets for 8 of the lots they planned on working on.
- Roger also spoke to the site superintendent for Lennar Homes onsite and reiterated the requirement that all sub-contractors that were excavating within the development must be compliant with RCW 19.122
- On the 16<sup>th</sup> Roger returned and took pictures of the new locates which show how close they were to our underground facilities.
  - Documented the site through pictures
    - Lack of locate marks on the ground on 01/15/2019
    - Pictures of the locate marks one day later that show the location of our gas utility. 01/16/2019
    - Excavation on site-
    - Screen shot of locate history

### **Evidence of Dates Picture Evidence was Taken:**

• PSE found Mark Morris INC excavating on 01/15/2019 and documented it through photos

• As evidenced by this series of pictures there are stakes inserted in the ground even though they did not have a valid locate ticket

#### Pictures and other Evidence:

• Evidence that Mark Morris INC is aware of the need to call for locates but did not for this address nor did they report the damage to the one-call center as required.