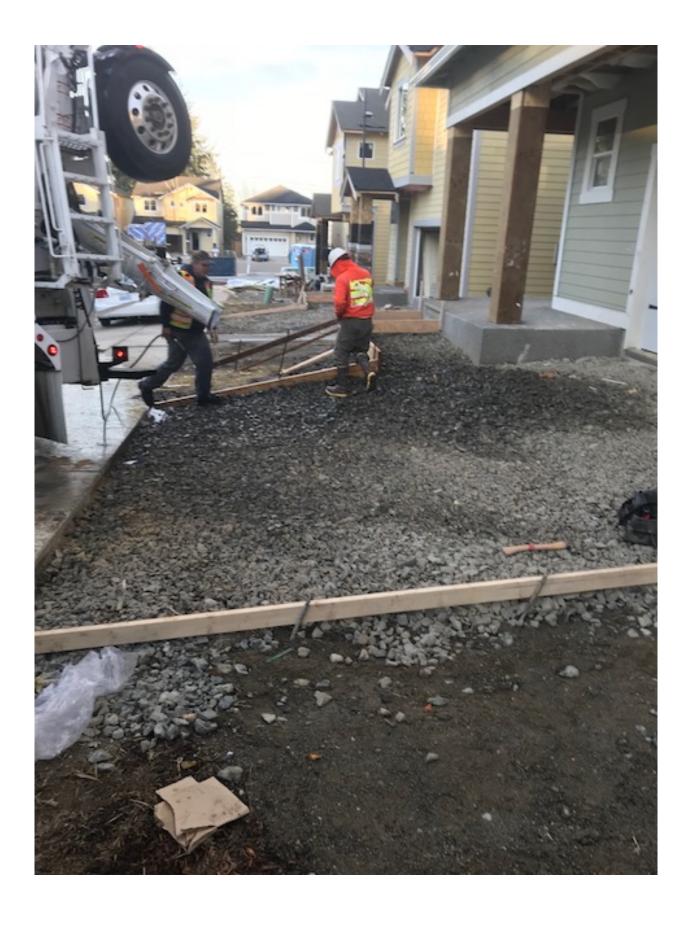

**Complaint #4:** 4412 233<sup>rd</sup> Place SE Bothell WA, Carrara Development Lennar Homes, Lot #30 (01/15/2019)

Ticket Number: N/A

- On 01/15/2019 a Mark Morris INC Crew was installing concrete forms. There were no locates
  marks on this lot. Roger asked the crew to stop any excavation work and call their supervisor
  Zeb Olson who is a principle at Mark Morris INC, which they did.
- Roger then spoke to Zeb and let him know that he did not have any locate tickets for any lots in the development and would need to obtain a valid ticket before continuing to work.
- Zeb then proceeded to call in tickets for 8 of the lots they planned on working on.
- Roger also spoke to the superintendent onsite and reiterated the requirement that all subcontractors that were excavating within the development must be compliant with RCW 19.122
- Roger returned to the site the next day and took photos of the locate marks showing how close they were to our underground facilities.
  - Documented the site through pictures
    - Lack of marks
    - Excavation on site-
    - Screen shot of locate history