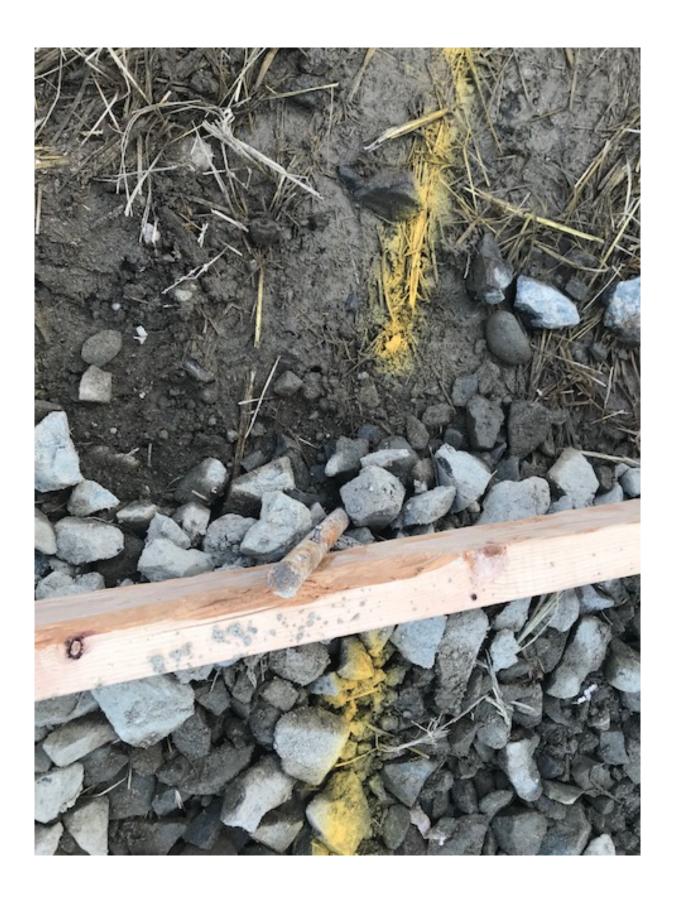

**Complaint #1:** 4407 233<sup>rd</sup> Place SE Bothell WA, Carrara Development Lennar Homes, Lot #14 (01/15/2019)

**Ticket Number:** 19018042, called in 01/15/2019

- On 01/15/2019 a Mark Morris INC Crew was installing concrete forms to pour a driveway.
  There were no locates on the ground and no valid ticket in the ticket management system.
  Roger asked the crew to stop work and call their supervisor Zeb Olson who is a principle at Mark Morris INC, which they did.
- Roger then spoke to Zeb and let him know that he did not have any locate tickets for any lots in the development and would need to obtain a valid ticket before continuing to work.
- Zeb then proceeded to call in tickets for 8 of the lots they planned on working on.
- Roger also spoke to the site superintendent for Lennar Homes onsite and reiterated the requirement that all sub-contractors that were excavating within the development must be compliant with RCW 19.122
- On the 16<sup>th</sup> Roger returned and took pictures of the new locates which show how close they were to our underground facilities.
  - Documented the site through pictures
    - Lack of locate marks on the ground on 01/15/2019
    - Pictures of the locate marks one day later that show the location of our gas utility. 01/16/2019
    - Excavation on site-
    - Screen shot of locate history

### **Evidence of Dates Picture Evidence was Taken:**

• PSE found Mark Morris INC excavating on 01/15/2019 and documented it through photos

• As evidenced by this series of pictures there are stakes inserted in the ground even though they did not have a valid locate ticket

#### Pictures and other Evidence:

• Evidence that Mark Morris INC is aware of the need to call for locates but did not for this address nor did they report the damage to the one-call center as required.