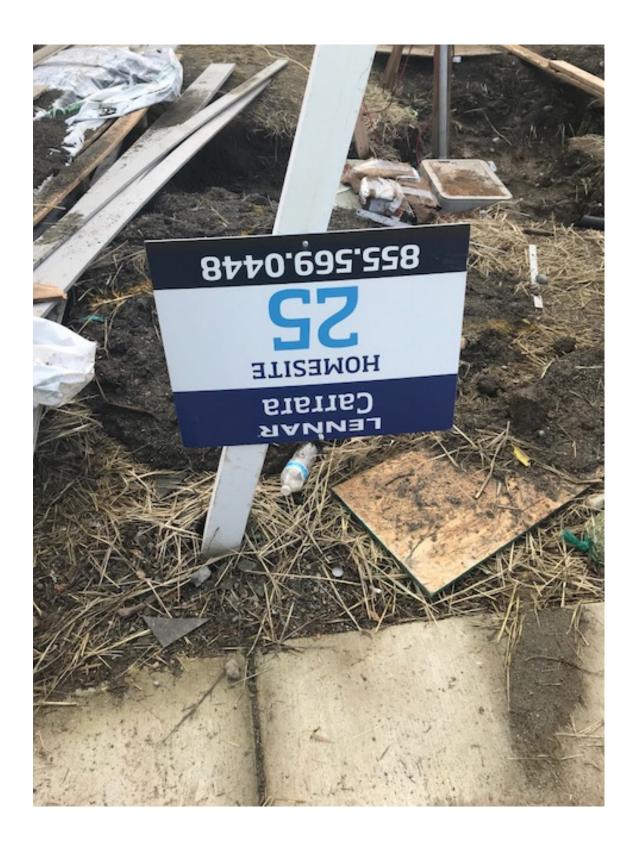

**Complaint #5:** 4326 233<sup>rd</sup> Place SE Bothell WA, Carrara Development Lennar Homes, Lot #25 (01/15/2019)

**Ticket Number:** 

- On 01/15/2019 a Mark Morris INC Crew was installing concrete forms. There were no locates marks on this lot. Roger asked the crew to stop any excavation work and call their supervisor Zeb Olson who is a principle at Mark Morris INC, which they did.
- Roger then spoke to Zeb and let him know that he did not have any locate tickets for any lots in the development and would need to obtain a valid ticket before continuing to work.
- Zeb then proceeded to call in tickets for 8 of the lots they planned on working on.
- Roger also spoke to the superintendent onsite and reiterated the requirement that all subcontractors that were excavating within the development must be compliant with RCW 19.122
- Roger returned to the site the next day and took pictures of the new locate marks to show how close their stakes were to our underground gas service.
  - Documented the site through pictures
    - Lack of marks
    - Excavation on site-
    - Screen shot of locate history