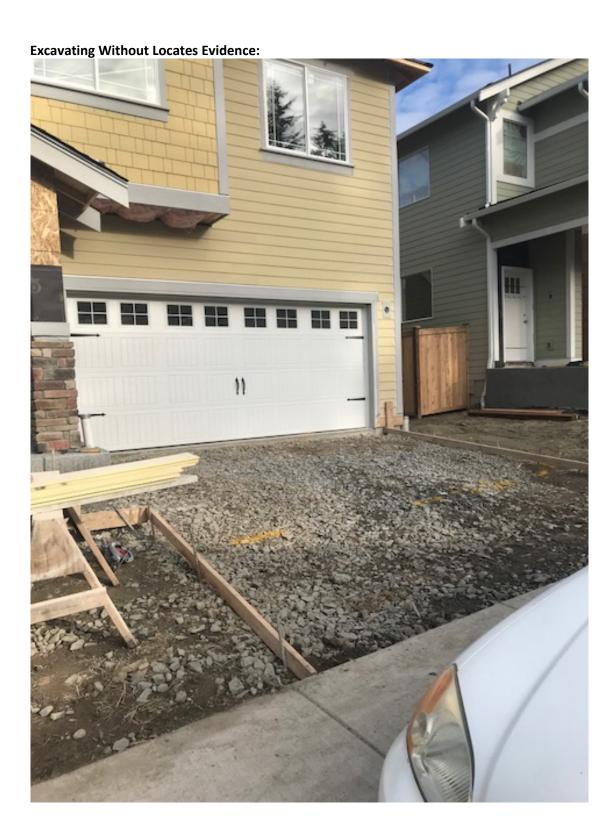

**Complaint #1:** 4407 233<sup>rd</sup> Place SE Bothell WA, Carrara Development Lennar Homes, Lot #14 (01/15/2019)

**Ticket Number:** 19018042, called in 01/15/2019

- On 01/15/2019 a Mark Morris INC Crew was installing concrete forms to pour a driveway.
  There were no locates on the ground and no valid ticket in the ticket management system.
  Roger asked the crew to stop work and call their supervisor Zeb Olson who is a principle at Mark Morris INC, which they did.
- Roger then spoke to Zeb and let him know that he did not have any locate tickets for any lots in the development and would need to obtain a valid ticket before continuing to work.
- Zeb then proceeded to call in tickets for 8 of the lots they planned on working on.
- Roger also spoke to the site superintendent for Lennar Homes onsite and reiterated the requirement that all sub-contractors that were excavating within the development must be compliant with RCW 19.122
- On the 16<sup>th</sup> Roger returned and took pictures of the new locates which show how close they were to our underground facilities.
  - Documented the site through pictures
    - Lack of locate marks on the ground on 01/15/2019
    - Pictures of the locate marks one day later that show the location of our gas utility. 01/16/2019
    - Excavation on site-
    - Screen shot of locate history

### **Evidence of Dates Picture Evidence was Taken:**

• PSE found Mark Morris INC excavating on 01/15/2019 and documented it through photos

• As evidenced by this series of pictures there are stakes inserted in the ground even though they did not have a valid locate ticket

#### Pictures and other Evidence:

• Evidence that Mark Morris INC is aware of the need to call for locates but did not for this address nor did they report the damage to the one-call center as required.