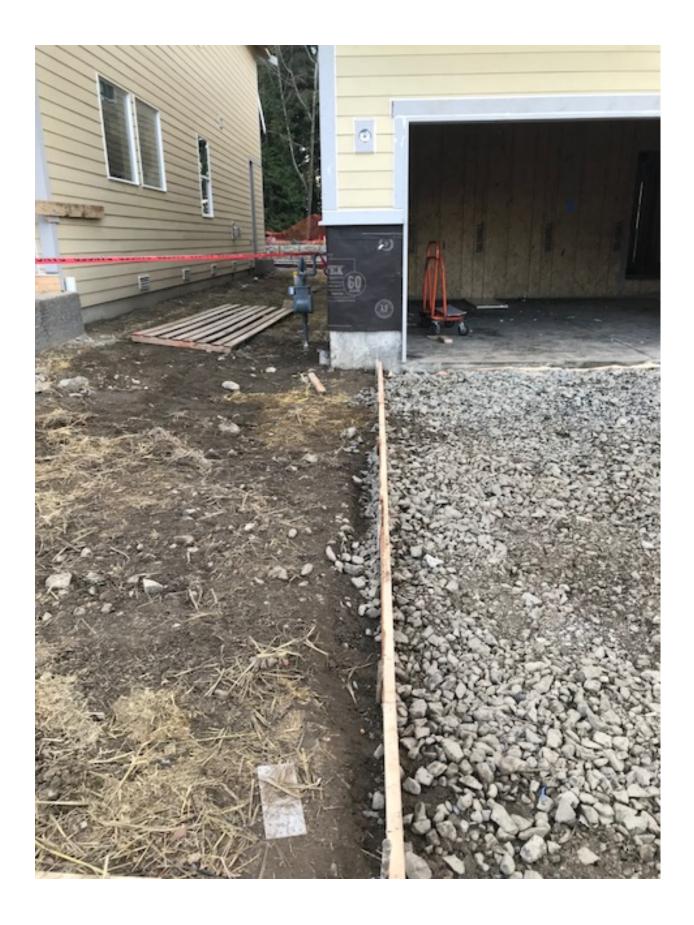

Complaint #2: 4402 233<sup>rd</sup> Place SE Bothell WA, Carrara Development Lennar Homes, Lot #27

(01/15/2019)

Ticket Number: N/A

Original Call Date: 01/15/2019

 On 01/15/2019 a Mark Morris INC Crew was installing concrete forms and pouring a driveway. There were no locates marks on this lot. Roger did not ask them to stop because the excavation work was already complete.

- Roger had already spoke to Zeb and let him know that he did not have any locate tickets for any lots in the development and would need to obtain a valid ticket before continuing to work.
- Zeb then proceeded to call in tickets for 8 of the lots they planned on working on.
- Roger also spoke to the superintendent onsite and reiterated the requirement that all subcontractors that were excavating within the development must be compliant with RCW 19.122
  - Documented the site through pictures
    - Lack of marks
    - Excavation on site-
    - Screen shot of locate history