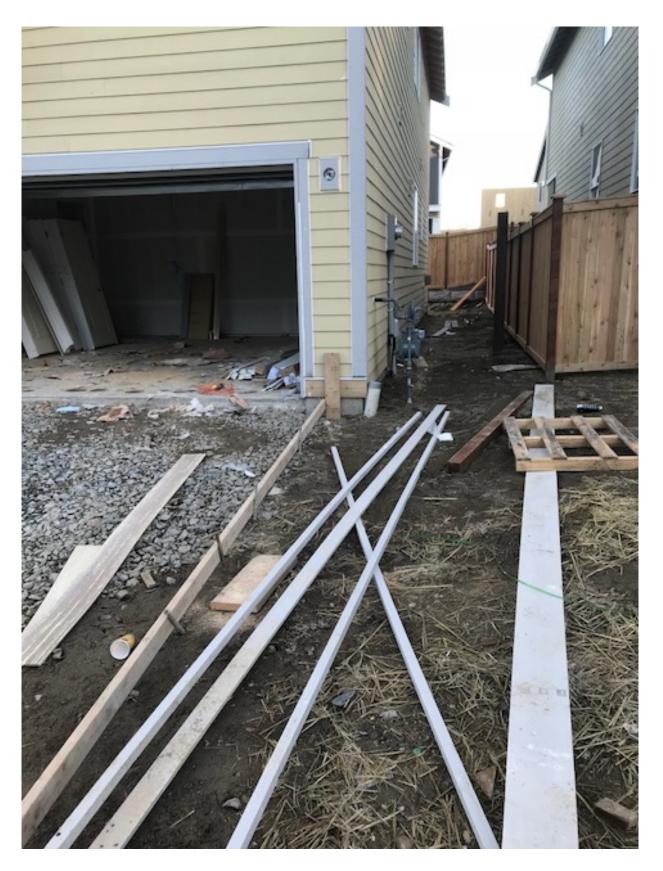

Complaint #2: 4402 233<sup>rd</sup> Place SE Bothell WA, Carrara Development Lennar Homes, Lot #27

(01/15/2019)

Ticket Number: N/A

Original Call Date: 01/15/2019

 On 01/15/2019 a Mark Morris INC Crew was installing concrete forms and pouring a driveway. There were no locates marks on this lot. Roger did not ask them to stop because the excavation work was already complete.

- Roger had already spoke to Zeb and let him know that he did not have any locate tickets for any lots in the development and would need to obtain a valid ticket before continuing to work.
- Zeb then proceeded to call in tickets for 8 of the lots they planned on working on.
- Roger also spoke to the superintendent onsite and reiterated the requirement that all subcontractors that were excavating within the development must be compliant with RCW 19.122
  - Documented the site through pictures
    - Lack of marks
    - Excavation on site-
    - Screen shot of locate history