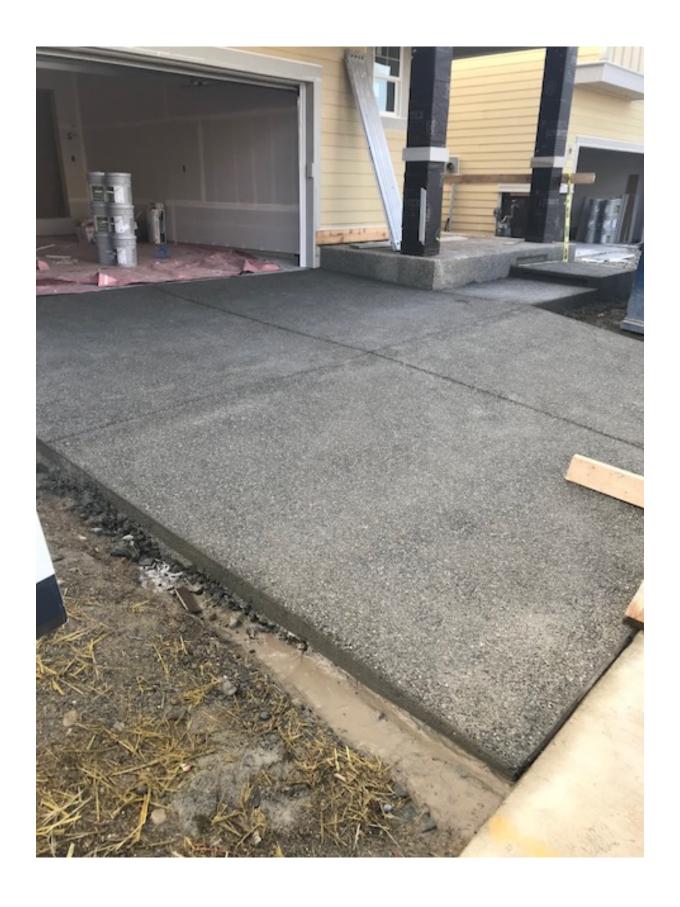

**Complaint #3:** 4330 233<sup>rd</sup> Place SE Bothell WA, Carrara Development Lennar Homes, Lot #26

(01/15/2019)

Ticket Number: N/A

Original Call Date: 01/15/2019

- On 01/15/2019 found a completed driveway that was installed by a Mark Morris INC Crew. He
  checked <u>www.managetickets.com</u> and found that they had never called in a ticket request for
  that location.
- Roger had already spoke to Zeb and let him know that he did not have any locate tickets for any lots in the development and would need to obtain a valid ticket before continuing to work.
- Zeb then proceeded to call in tickets for 8 of the lots they planned on working on.
- Roger also spoke to the superintendent onsite and reiterated the requirement that all subcontractors that were excavating within the development must be compliant with RCW 19.122
  - Documented the site through pictures
    - Lack of marks
    - Excavation on site-
    - Screen shot of locate history