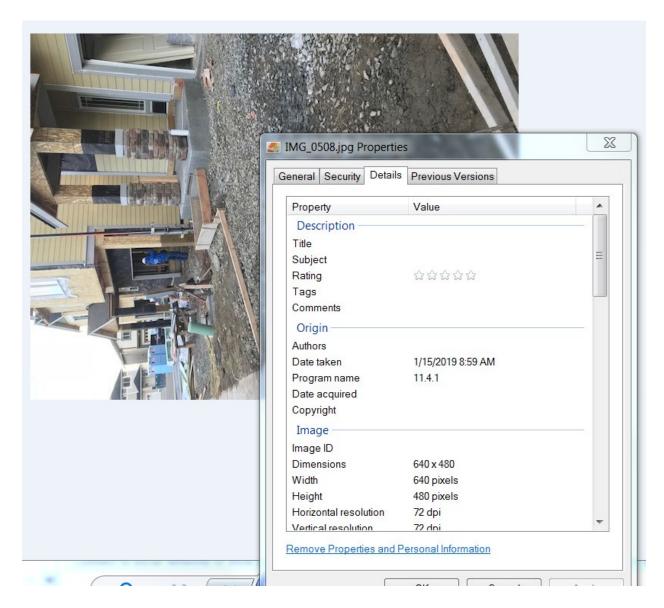

**Complaint #1:** 4407 233<sup>rd</sup> Place SE Bothell WA, Carrara Development Lennar Homes, Lot #14 (01/15/2019)

**Ticket Number:** 19018042, called in 01/15/2019

- On 01/15/2019 a Mark Morris INC Crew was installing concrete forms to pour a driveway.
  There were no locates on the ground and no valid ticket in the ticket management system.
  Roger asked the crew to stop work and call their supervisor Zeb Olson who is a principle at Mark Morris INC, which they did.
- Roger then spoke to Zeb and let him know that he did not have any locate tickets for any lots in the development and would need to obtain a valid ticket before continuing to work.
- Zeb then proceeded to call in tickets for 8 of the lots they planned on working on.
- Roger also spoke to the site superintendent for Lennar Homes onsite and reiterated the requirement that all sub-contractors that were excavating within the development must be compliant with RCW 19.122
- On the 16<sup>th</sup> Roger returned and took pictures of the new locates which show how close they were to our underground facilities.
  - Documented the site through pictures
    - Lack of locate marks on the ground on 01/15/2019
    - Pictures of the locate marks one day later that show the location of our gas utility. 01/16/2019
    - Excavation on site-
    - Screen shot of locate history

### **Evidence of Dates Picture Evidence was Taken:**

• PSE found Mark Morris INC excavating on 01/15/2019 and documented it through photos

• As evidenced by this series of pictures there are stakes inserted in the ground even though they did not have a valid locate ticket