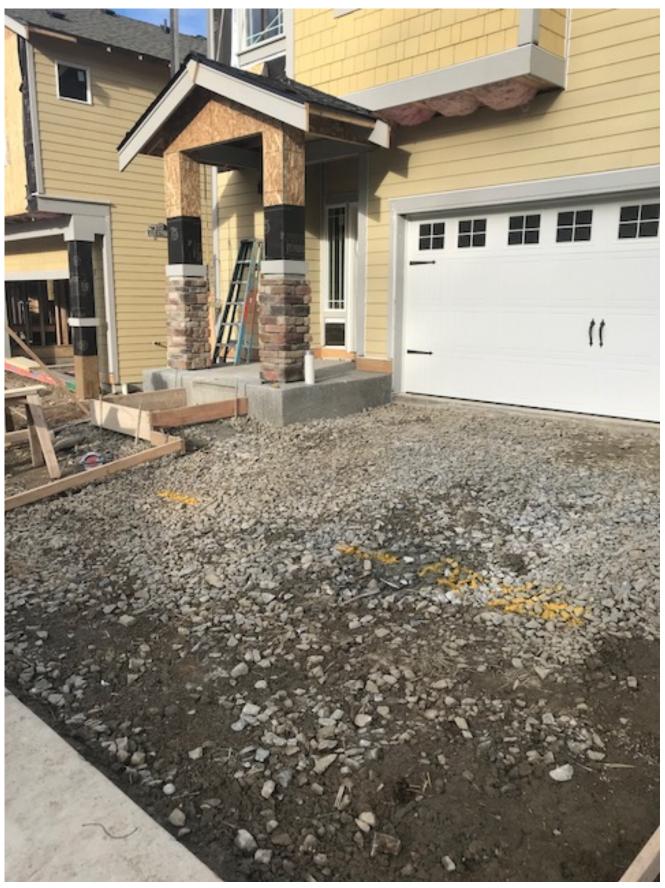

**Complaint #1:** 4407 233<sup>rd</sup> Place SE Bothell WA, Carrara Development Lennar Homes, Lot #14 (01/15/2019)

**Ticket Number:** 19018042, called in 01/15/2019

- On 01/15/2019 a Mark Morris INC Crew was installing concrete forms to pour a driveway.
  There were no locates on the ground and no valid ticket in the ticket management system.
  Roger asked the crew to stop work and call their supervisor Zeb Olson who is a principle at Mark Morris INC, which they did.
- Roger then spoke to Zeb and let him know that he did not have any locate tickets for any lots in the development and would need to obtain a valid ticket before continuing to work.
- Zeb then proceeded to call in tickets for 8 of the lots they planned on working on.
- Roger also spoke to the site superintendent for Lennar Homes onsite and reiterated the requirement that all sub-contractors that were excavating within the development must be compliant with RCW 19.122
- On the 16<sup>th</sup> Roger returned and took pictures of the new locates which show how close they were to our underground facilities.
  - Documented the site through pictures
    - Lack of locate marks on the ground on 01/15/2019
    - Pictures of the locate marks one day later that show the location of our gas utility. 01/16/2019
    - Excavation on site-
    - Screen shot of locate history

### **Evidence of Dates Picture Evidence was Taken:**

• PSE found Mark Morris INC excavating on 01/15/2019 and documented it through photos

• As evidenced by this series of pictures there are stakes inserted in the ground even though they did not have a valid locate ticket

#### Pictures and other Evidence:

• Evidence that Mark Morris INC is aware of the need to call for locates but did not for this address nor did they report the damage to the one-call center as required.