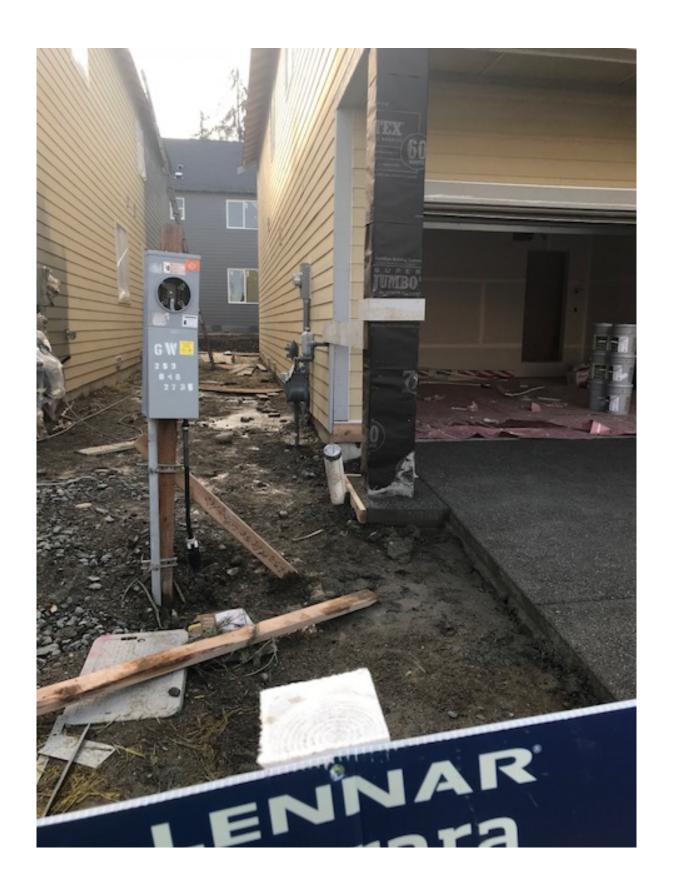

**Complaint #3:** 4330 233<sup>rd</sup> Place SE Bothell WA, Carrara Development Lennar Homes, Lot #26

(01/15/2019)

Ticket Number: N/A

Original Call Date: 01/15/2019

- On 01/15/2019 found a completed driveway that was installed by a Mark Morris INC Crew. He
  checked <u>www.managetickets.com</u> and found that they had never called in a ticket request for
  that location.
- Roger had already spoke to Zeb and let him know that he did not have any locate tickets for any lots in the development and would need to obtain a valid ticket before continuing to work.
- Zeb then proceeded to call in tickets for 8 of the lots they planned on working on.
- Roger also spoke to the superintendent onsite and reiterated the requirement that all subcontractors that were excavating within the development must be compliant with RCW 19.122
  - Documented the site through pictures
    - Lack of marks
    - Excavation on site-
    - Screen shot of locate history