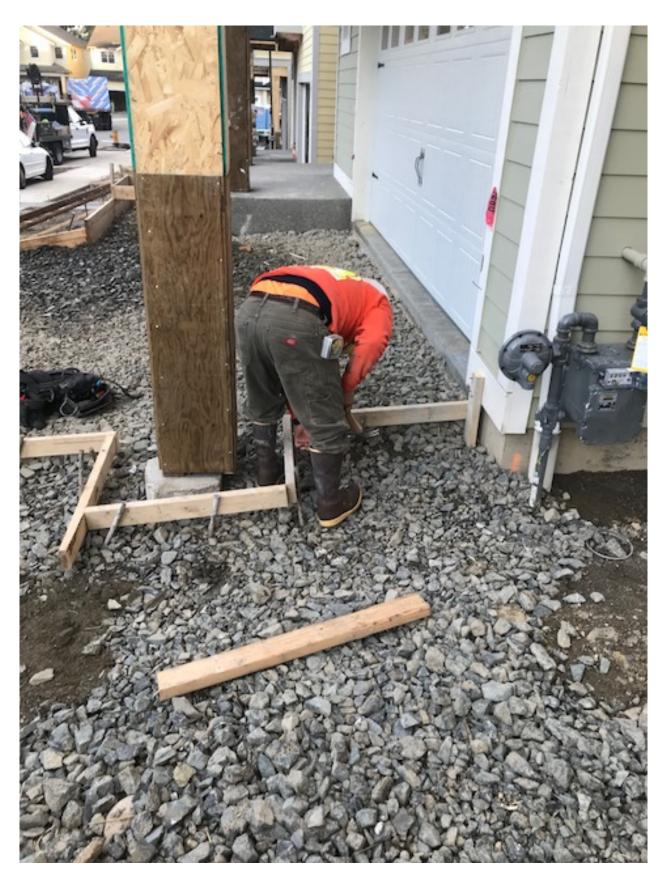

**Complaint #1:** 4407 233<sup>rd</sup> Place SE Bothell WA, Carrara Development Lennar Homes, Lot #14 (01/15/2019)

**Ticket Number:** 19018042, called in 01/15/2019

- On 01/15/2019 a Mark Morris INC Crew was installing concrete forms to pour a driveway.
  There were no locates on the ground and no valid ticket in the ticket management system.
  Roger asked the crew to stop work and call their supervisor Zeb Olson who is a principle at Mark Morris INC, which they did.
- Roger then spoke to Zeb and let him know that he did not have any locate tickets for any lots in the development and would need to obtain a valid ticket before continuing to work.
- Zeb then proceeded to call in tickets for 8 of the lots they planned on working on.
- Roger also spoke to the site superintendent for Lennar Homes onsite and reiterated the requirement that all sub-contractors that were excavating within the development must be compliant with RCW 19.122
- On the 16<sup>th</sup> Roger returned and took pictures of the new locates which show how close they were to our underground facilities.
  - Documented the site through pictures
    - Lack of locate marks on the ground on 01/15/2019
    - Pictures of the locate marks one day later that show the location of our gas utility. 01/16/2019
    - Excavation on site-
    - Screen shot of locate history

### **Evidence of Dates Picture Evidence was Taken:**

• PSE found Mark Morris INC excavating on 01/15/2019 and documented it through photos

• As evidenced by this series of pictures there are stakes inserted in the ground even though they did not have a valid locate ticket

#### Pictures and other Evidence:

• Evidence that Mark Morris INC is aware of the need to call for locates but did not for this address nor did they report the damage to the one-call center as required.