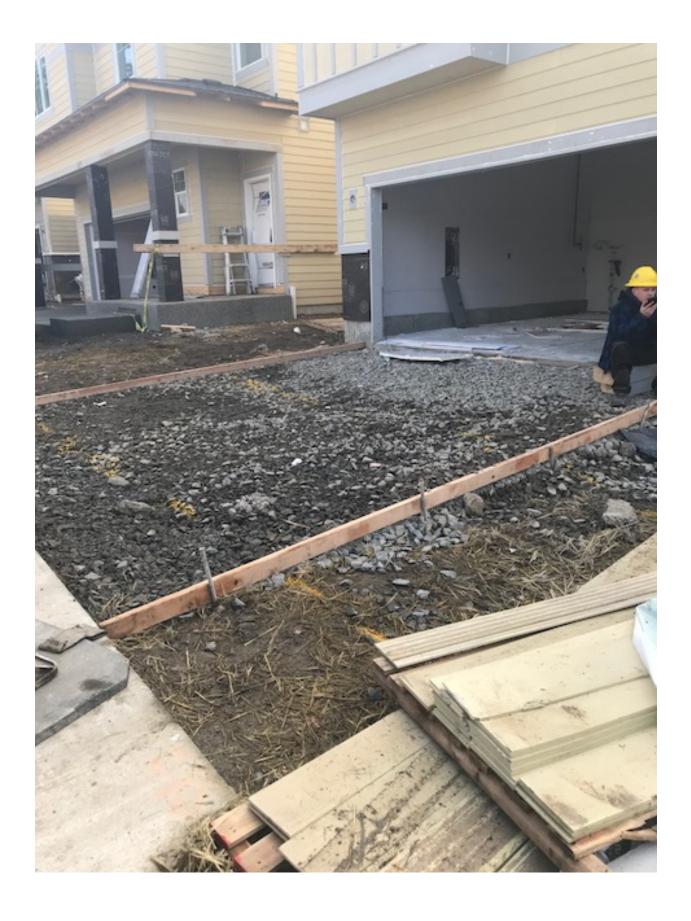

**Complaint #6:** 4411 233<sup>rd</sup> Place SE Bothell WA, Carrara Development Lennar Homes, Lot #13 (01/15/2019)

**Ticket Number:** 

- On 01/15/2019 a Mark Morris INC Crew was installing concrete forms and pouring a
  driveway. There were no locates marks on this lot. Roger asked the crew to stop any
  excavation work and call their supervisor Zeb Olson who is a principle at Mark Morris INC,
  which they did.
- Roger then spoke to Zeb and let him know that he did not have any locate tickets for any lots in the development and would need to obtain a valid ticket before continuing to work.
- Zeb then proceeded to call in tickets for 8 of the lots they planned on working on.
- Roger also spoke to the superintendent onsite and reiterated the requirement that all subcontractors that were excavating within the development must be compliant with RCW 19.122
  - Documented the site through pictures
    - Lack of marks
    - Excavation on site-
    - Screen shot of locate history