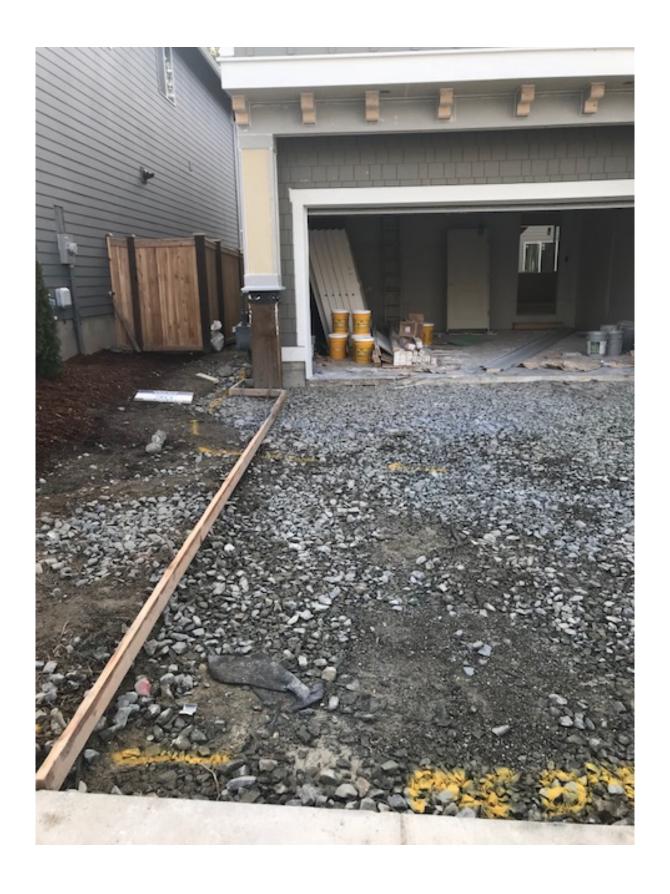

**Complaint #1:** 4407 233<sup>rd</sup> Place SE Bothell WA, Carrara Development Lennar Homes, Lot #14 (01/15/2019)

**Ticket Number:** 19018042, called in 01/15/2019

- On 01/15/2019 a Mark Morris INC Crew was installing concrete forms to pour a driveway.
  There were no locates on the ground and no valid ticket in the ticket management system.
  Roger asked the crew to stop work and call their supervisor Zeb Olson who is a principle at Mark Morris INC, which they did.
- Roger then spoke to Zeb and let him know that he did not have any locate tickets for any lots in the development and would need to obtain a valid ticket before continuing to work.
- Zeb then proceeded to call in tickets for 8 of the lots they planned on working on.
- Roger also spoke to the site superintendent for Lennar Homes onsite and reiterated the requirement that all sub-contractors that were excavating within the development must be compliant with RCW 19.122
- On the 16<sup>th</sup> Roger returned and took pictures of the new locates which show how close they were to our underground facilities.
  - Documented the site through pictures
    - Lack of locate marks on the ground on 01/15/2019
    - Pictures of the locate marks one day later that show the location of our gas utility. 01/16/2019
    - Excavation on site-
    - Screen shot of locate history

### **Evidence of Dates Picture Evidence was Taken:**

• PSE found Mark Morris INC excavating on 01/15/2019 and documented it through photos

• As evidenced by this series of pictures there are stakes inserted in the ground even though they did not have a valid locate ticket

#### Pictures and other Evidence:

• Evidence that Mark Morris INC is aware of the need to call for locates but did not for this address nor did they report the damage to the one-call center as required.