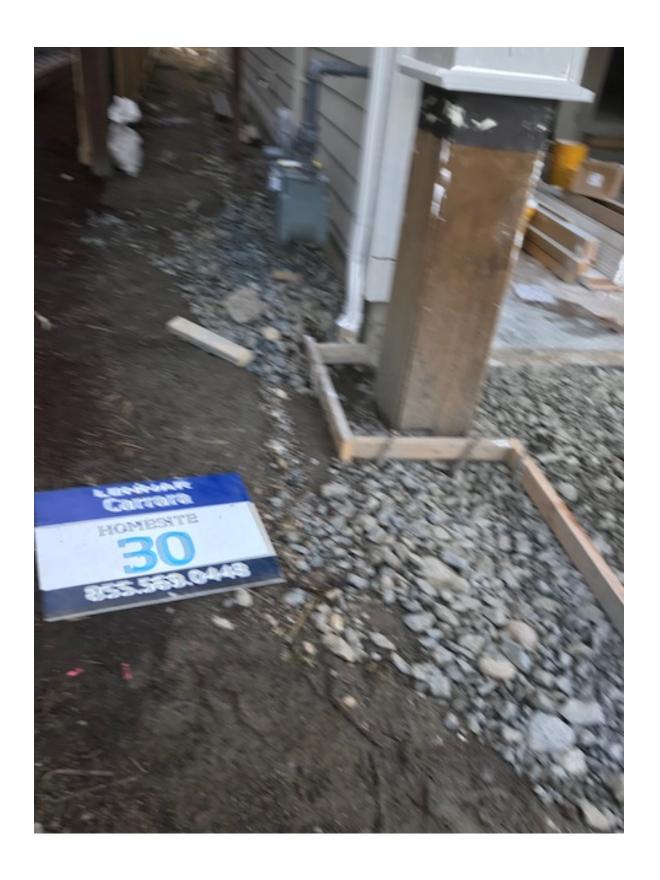

• Excavating without locates; [RCW 19.122.030(2)]

Complaint #5: 4326 233<sup>rd</sup> Place SE Bothell WA, Carrara Development Lennar Homes, Lot #25

• Excavating without locates; [RCW 19.122.030(2)]

Complaint #6: 4411 233<sup>rd</sup> Place SE Bothell WA, Carrara Development Lennar Homes, Lot #13

**Complaint #4:** 4412 233<sup>rd</sup> Place SE Bothell WA, Carrara Development Lennar Homes, Lot #30 (01/15/2019)

Ticket Number: N/A

- On 01/15/2019 a Mark Morris INC Crew was installing concrete forms. There were no locates
  marks on this lot. Roger asked the crew to stop any excavation work and call their supervisor
  Zeb Olson who is a principle at Mark Morris INC, which they did.
- Roger then spoke to Zeb and let him know that he did not have any locate tickets for any lots in the development and would need to obtain a valid ticket before continuing to work.
- Zeb then proceeded to call in tickets for 8 of the lots they planned on working on.
- Roger also spoke to the superintendent onsite and reiterated the requirement that all subcontractors that were excavating within the development must be compliant with RCW 19.122
- Roger returned to the site the next day and took photos of the locate marks showing how close they were to our underground facilities.
  - Documented the site through pictures
    - Lack of marks
    - Excavation on site-
    - Screen shot of locate history