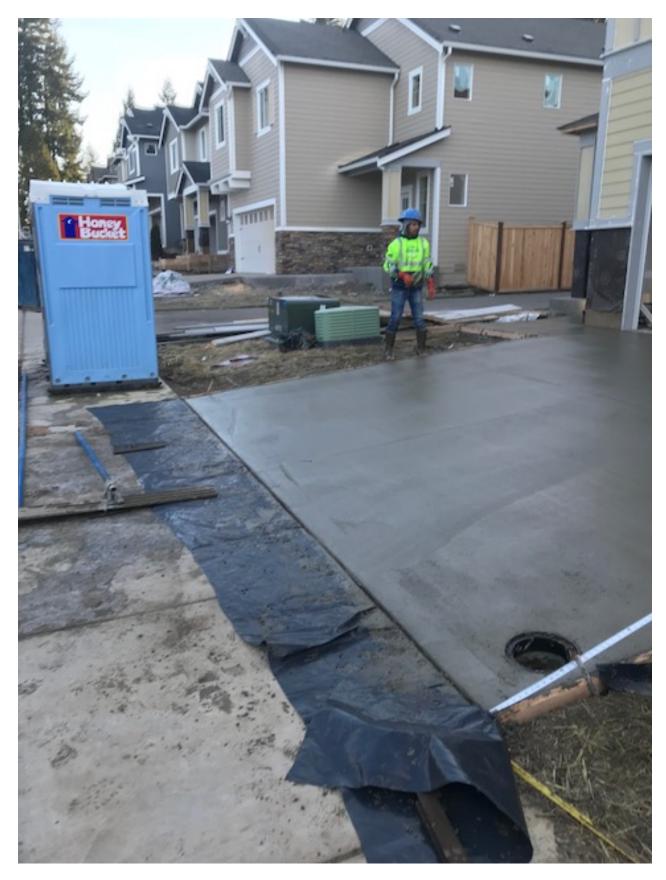

**Complaint #1:** 4407 233<sup>rd</sup> Place SE Bothell WA, Carrara Development Lennar Homes, Lot #14 (01/15/2019)

**Ticket Number:** 19018042, called in 01/15/2019

- On 01/15/2019 a Mark Morris INC Crew was installing concrete forms to pour a driveway.
  There were no locates on the ground and no valid ticket in the ticket management system.
  Roger asked the crew to stop work and call their supervisor Zeb Olson who is a principle at Mark Morris INC, which they did.
- Roger then spoke to Zeb and let him know that he did not have any locate tickets for any lots in the development and would need to obtain a valid ticket before continuing to work.
- Zeb then proceeded to call in tickets for 8 of the lots they planned on working on.
- Roger also spoke to the site superintendent for Lennar Homes onsite and reiterated the requirement that all sub-contractors that were excavating within the development must be compliant with RCW 19.122
- On the 16<sup>th</sup> Roger returned and took pictures of the new locates which show how close they were to our underground facilities.
  - Documented the site through pictures
    - Lack of locate marks on the ground on 01/15/2019
    - Pictures of the locate marks one day later that show the location of our gas utility. 01/16/2019
    - Excavation on site-
    - Screen shot of locate history

### **Evidence of Dates Picture Evidence was Taken:**

• PSE found Mark Morris INC excavating on 01/15/2019 and documented it through photos

• As evidenced by this series of pictures there are stakes inserted in the ground even though they did not have a valid locate ticket

#### Pictures and other Evidence:

• Evidence that Mark Morris INC is aware of the need to call for locates but did not for this address nor did they report the damage to the one-call center as required.