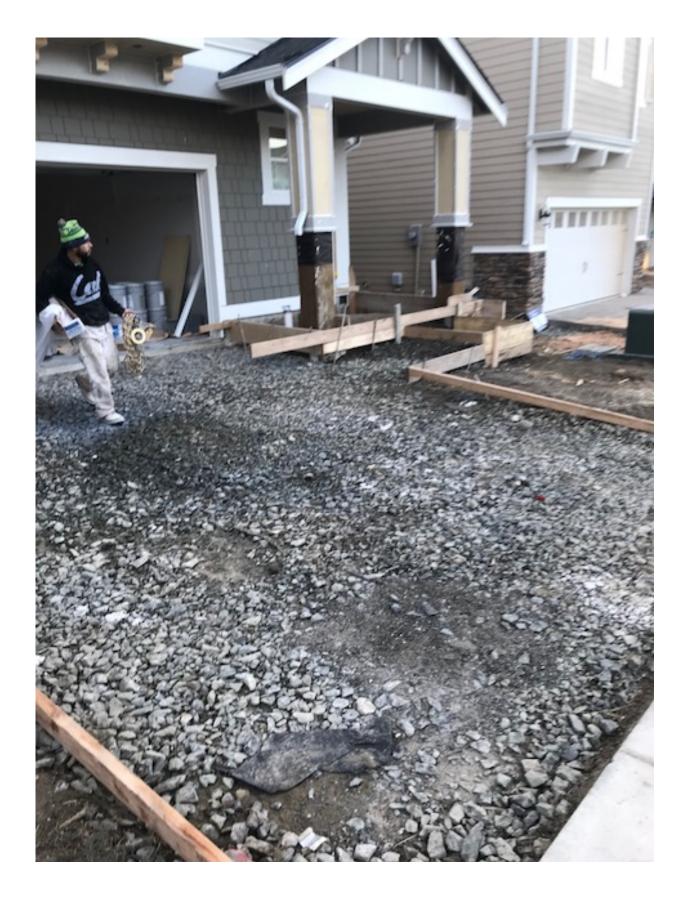

**Complaint #1:** 4407 233<sup>rd</sup> Place SE Bothell WA, Carrara Development Lennar Homes, Lot #14 (01/15/2019)

**Ticket Number:** 19018042, called in 01/15/2019

- On 01/15/2019 a Mark Morris INC Crew was installing concrete forms to pour a driveway.
  There were no locates on the ground and no valid ticket in the ticket management system.
  Roger asked the crew to stop work and call their supervisor Zeb Olson who is a principle at Mark Morris INC, which they did.
- Roger then spoke to Zeb and let him know that he did not have any locate tickets for any lots in the development and would need to obtain a valid ticket before continuing to work.
- Zeb then proceeded to call in tickets for 8 of the lots they planned on working on.
- Roger also spoke to the site superintendent for Lennar Homes onsite and reiterated the requirement that all sub-contractors that were excavating within the development must be compliant with RCW 19.122
- On the 16<sup>th</sup> Roger returned and took pictures of the new locates which show how close they were to our underground facilities.
  - Documented the site through pictures
    - Lack of locate marks on the ground on 01/15/2019
    - Pictures of the locate marks one day later that show the location of our gas utility. 01/16/2019
    - Excavation on site-
    - Screen shot of locate history