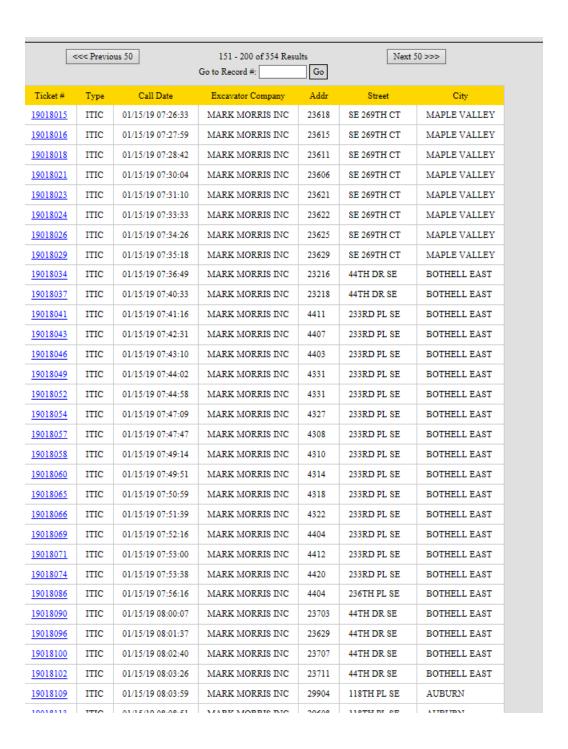

# Pictures and other evidence:

| <<< Previous 50 |      | 151 - 200 of 354 Results Go to Record #: Go |                   | Next 50 >>> |             |              |
|-----------------|------|---------------------------------------------|-------------------|-------------|-------------|--------------|
| Ticket#         | Туре | Call Date                                   | Excavator Company | Addr        | Street      | City         |
| 19018015        | ITIC | 01/15/19 07:26:33                           | MARK MORRIS INC   | 23618       | SE 269TH CT | MAPLE VALLEY |
| 19018016        | ITIC | 01/15/19 07:27:59                           | MARK MORRIS INC   | 23615       | SE 269TH CT | MAPLE VALLEY |
| 19018018        | ITIC | 01/15/19 07:28:42                           | MARK MORRIS INC   | 23611       | SE 269TH CT | MAPLE VALLEY |
| 19018021        | ITIC | 01/15/19 07:30:04                           | MARK MORRIS INC   | 23606       | SE 269TH CT | MAPLE VALLEY |
| 19018023        | ITIC | 01/15/19 07:31:10                           | MARK MORRIS INC   | 23621       | SE 269TH CT | MAPLE VALLEY |
| 19018024        | ITIC | 01/15/19 07:33:33                           | MARK MORRIS INC   | 23622       | SE 269TH CT | MAPLE VALLEY |
| 19018026        | ITIC | 01/15/19 07:34:26                           | MARK MORRIS INC   | 23625       | SE 269TH CT | MAPLE VALLEY |
| 19018029        | ITIC | 01/15/19 07:35:18                           | MARK MORRIS INC   | 23629       | SE 269TH CT | MAPLE VALLEY |
| 19018034        | ITIC | 01/15/19 07:36:49                           | MARK MORRIS INC   | 23216       | 44TH DR SE  | BOTHELL EAST |
| 19018037        | ITIC | 01/15/19 07:40:33                           | MARK MORRIS INC   | 23218       | 44TH DR SE  | BOTHELL EAST |
| 19018041        | ITIC | 01/15/19 07:41:16                           | MARK MORRIS INC   | 4411        | 233RD PL SE | BOTHELL EAST |
| 19018043        | ITIC | 01/15/19 07:42:31                           | MARK MORRIS INC   | 4407        | 233RD PL SE | BOTHELL EAST |
| 19018046        | ITIC | 01/15/19 07:43:10                           | MARK MORRIS INC   | 4403        | 233RD PL SE | BOTHELL EAST |
| 19018049        | ITIC | 01/15/19 07:44:02                           | MARK MORRIS INC   | 4331        | 233RD PL SE | BOTHELL EAST |
| 19018052        | ITIC | 01/15/19 07:44:58                           | MARK MORRIS INC   | 4331        | 233RD PL SE | BOTHELL EAST |
| 19018054        | ITIC | 01/15/19 07:47:09                           | MARK MORRIS INC   | 4327        | 233RD PL SE | BOTHELL EAST |
| 19018057        | ITIC | 01/15/19 07:47:47                           | MARK MORRIS INC   | 4308        | 233RD PL SE | BOTHELL EAST |
| 19018058        | ITIC | 01/15/19 07:49:14                           | MARK MORRIS INC   | 4310        | 233RD PL SE | BOTHELL EAST |
| 19018060        | ITIC | 01/15/19 07:49:51                           | MARK MORRIS INC   | 4314        | 233RD PL SE | BOTHELL EAST |
| 19018065        | ITIC | 01/15/19 07:50:59                           | MARK MORRIS INC   | 4318        | 233RD PL SE | BOTHELL EAST |
| 19018066        | ITIC | 01/15/19 07:51:39                           | MARK MORRIS INC   | 4322        | 233RD PL SE | BOTHELL EAST |
| 19018069        | ITIC | 01/15/19 07:52:16                           | MARK MORRIS INC   | 4404        | 233RD PL SE | BOTHELL EAST |
| 19018071        | ITIC | 01/15/19 07:53:00                           | MARK MORRIS INC   | 4412        | 233RD PL SE | BOTHELL EAST |
| 19018074        | ITIC | 01/15/19 07:53:38                           | MARK MORRIS INC   | 4420        | 233RD PL SE | BOTHELL EAST |
| 19018086        | ITIC | 01/15/19 07:56:16                           | MARK MORRIS INC   | 4404        | 236TH PL SE | BOTHELL EAST |
| 19018090        | ITIC | 01/15/19 08:00:07                           | MARK MORRIS INC   | 23703       | 44TH DR SE  | BOTHELL EAST |
| 19018096        | ITIC | 01/15/19 08:01:37                           | MARK MORRIS INC   | 23629       | 44TH DR SE  | BOTHELL EAST |
| 19018100        | ITIC | 01/15/19 08:02:40                           | MARK MORRIS INC   | 23707       | 44TH DR SE  | BOTHELL EAST |
| 19018102        | ITIC | 01/15/19 08:03:26                           | MARK MORRIS INC   | 23711       | 44TH DR SE  | BOTHELL EAST |
| 19018109        | ITIC | 01/15/19 08:03:59                           | MARK MORRIS INC   | 29904       | 118TH PL SE | AUBURN       |
| 10010112        | TTIC | 01/15/10 00:00:51                           | MADE MODDIC TAC   | 20600       | ווסדט חו פס | ATTOTTON     |