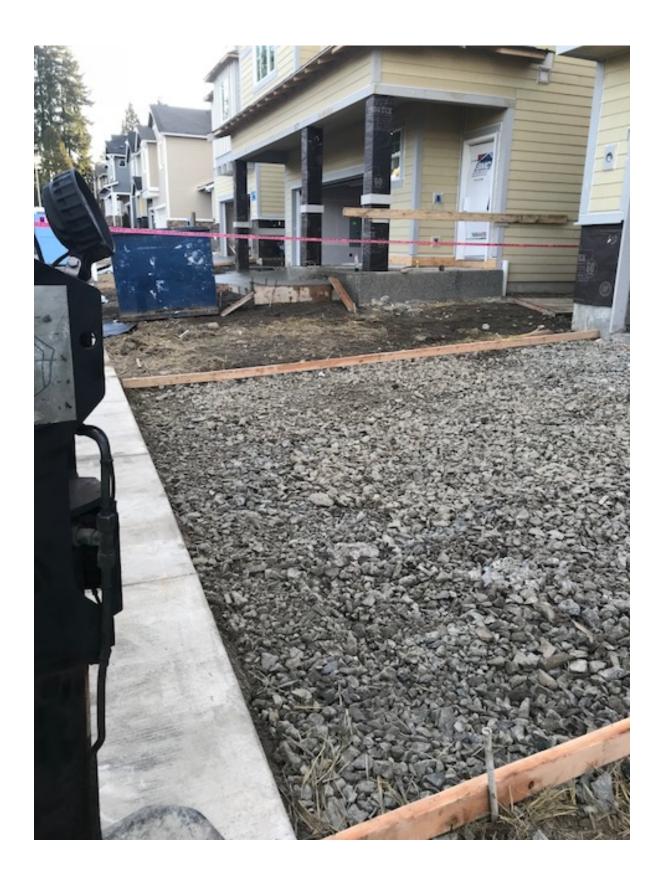

**Complaint #1:** 4407 233<sup>rd</sup> Place SE Bothell WA, Carrara Development Lennar Homes, Lot #14 (01/15/2019)

**Ticket Number:** 19018042, called in 01/15/2019

- On 01/15/2019 a Mark Morris INC Crew was installing concrete forms to pour a driveway.
  There were no locates on the ground and no valid ticket in the ticket management system.
  Roger asked the crew to stop work and call their supervisor Zeb Olson who is a principle at Mark Morris INC, which they did.
- Roger then spoke to Zeb and let him know that he did not have any locate tickets for any lots in the development and would need to obtain a valid ticket before continuing to work.
- Zeb then proceeded to call in tickets for 8 of the lots they planned on working on.
- Roger also spoke to the site superintendent for Lennar Homes onsite and reiterated the requirement that all sub-contractors that were excavating within the development must be compliant with RCW 19.122
- On the 16<sup>th</sup> Roger returned and took pictures of the new locates which show how close they were to our underground facilities.
  - Documented the site through pictures
    - Lack of locate marks on the ground on 01/15/2019
    - Pictures of the locate marks one day later that show the location of our gas utility. 01/16/2019
    - Excavation on site-
    - Screen shot of locate history

### **Evidence of Dates Picture Evidence was Taken:**

• PSE found Mark Morris INC excavating on 01/15/2019 and documented it through photos

• As evidenced by this series of pictures there are stakes inserted in the ground even though they did not have a valid locate ticket

#### Pictures and other Evidence:

• Evidence that Mark Morris INC is aware of the need to call for locates but did not for this address nor did they report the damage to the one-call center as required.