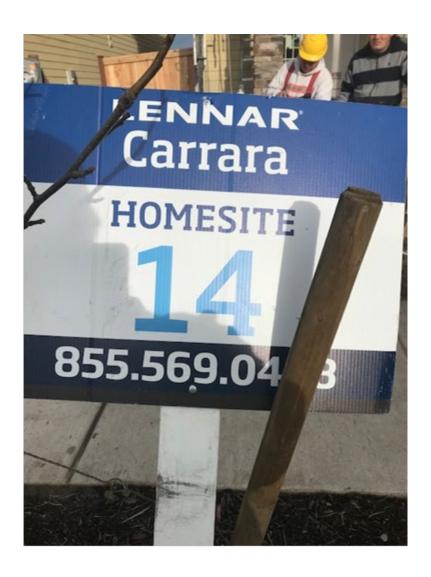

## Violation(s):

Complaint #1: 4407 233rd Place SE. Bothell. Carrara Development, Lennar Homes, Lot #14

• Excavating without locates; [RCW 19.122.030(2)]

Complaint #2: 4402 233<sup>rd</sup> Place SE Bothell WA, Carrara Development Lennar Homes, Lot #27

**Complaint #1:** 4407 233<sup>rd</sup> Place SE Bothell WA, Carrara Development Lennar Homes, Lot #14 (01/15/2019)

**Ticket Number:** 19018042, called in 01/15/2019

- On 01/15/2019 a Mark Morris INC Crew was installing concrete forms to pour a driveway.
  There were no locates on the ground and no valid ticket in the ticket management system.
  Roger asked the crew to stop work and call their supervisor Zeb Olson who is a principle at Mark Morris INC, which they did.
- Roger then spoke to Zeb and let him know that he did not have any locate tickets for any lots in the development and would need to obtain a valid ticket before continuing to work.
- Zeb then proceeded to call in tickets for 8 of the lots they planned on working on.
- Roger also spoke to the site superintendent for Lennar Homes onsite and reiterated the requirement that all sub-contractors that were excavating within the development must be compliant with RCW 19.122
- On the 16<sup>th</sup> Roger returned and took pictures of the new locates which show how close they were to our underground facilities.
  - Documented the site through pictures
    - Lack of locate marks on the ground on 01/15/2019
    - Pictures of the locate marks one day later that show the location of our gas utility. 01/16/2019
    - Excavation on site-
    - Screen shot of locate history