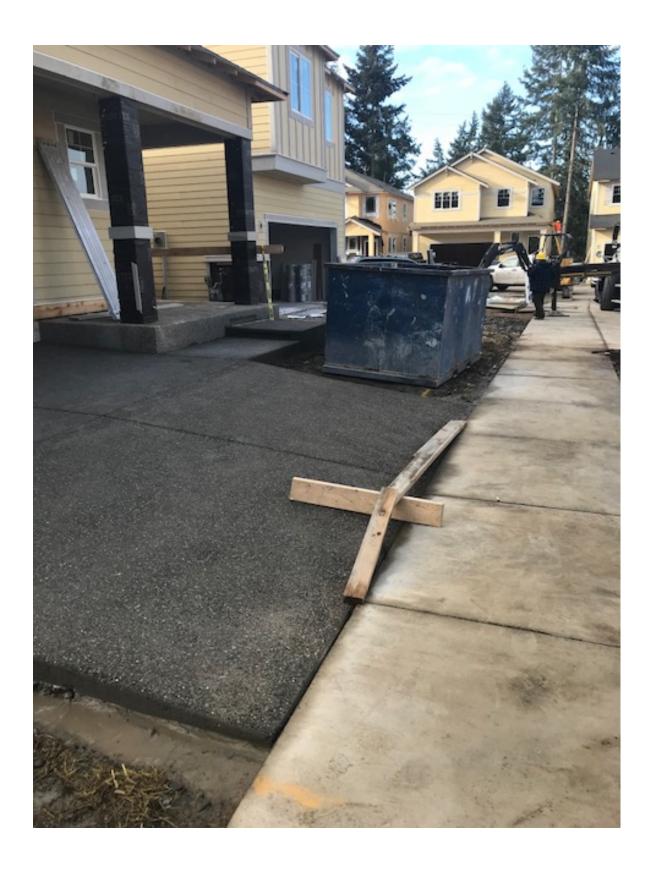

**Complaint #3:** 4330 233<sup>rd</sup> Place SE Bothell WA, Carrara Development Lennar Homes, Lot #26

(01/15/2019)

Ticket Number: N/A

Original Call Date: 01/15/2019

- On 01/15/2019 found a completed driveway that was installed by a Mark Morris INC Crew. He
  checked <u>www.managetickets.com</u> and found that they had never called in a ticket request for
  that location.
- Roger had already spoke to Zeb and let him know that he did not have any locate tickets for any lots in the development and would need to obtain a valid ticket before continuing to work.
- Zeb then proceeded to call in tickets for 8 of the lots they planned on working on.
- Roger also spoke to the superintendent onsite and reiterated the requirement that all subcontractors that were excavating within the development must be compliant with RCW 19.122
  - Documented the site through pictures
    - Lack of marks
    - Excavation on site-
    - Screen shot of locate history