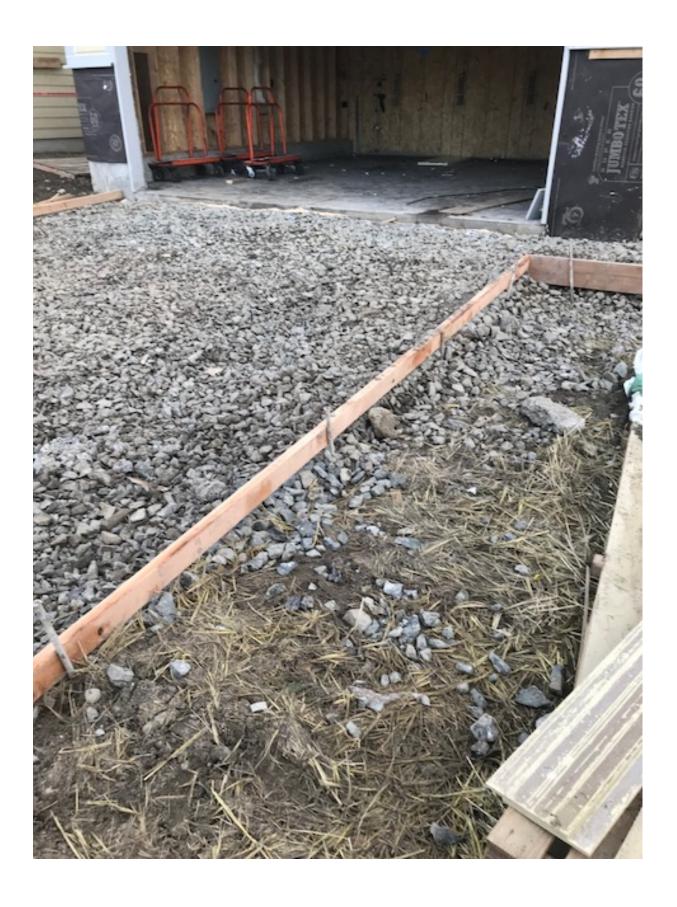

Complaint #2: 4402 233<sup>rd</sup> Place SE Bothell WA, Carrara Development Lennar Homes, Lot #27

(01/15/2019)

Ticket Number: N/A

Original Call Date: 01/15/2019

 On 01/15/2019 a Mark Morris INC Crew was installing concrete forms and pouring a driveway. There were no locates marks on this lot. Roger did not ask them to stop because the excavation work was already complete.

- Roger had already spoke to Zeb and let him know that he did not have any locate tickets for any lots in the development and would need to obtain a valid ticket before continuing to work.
- Zeb then proceeded to call in tickets for 8 of the lots they planned on working on.
- Roger also spoke to the superintendent onsite and reiterated the requirement that all subcontractors that were excavating within the development must be compliant with RCW 19.122
  - Documented the site through pictures
    - Lack of marks
    - Excavation on site-
    - Screen shot of locate history