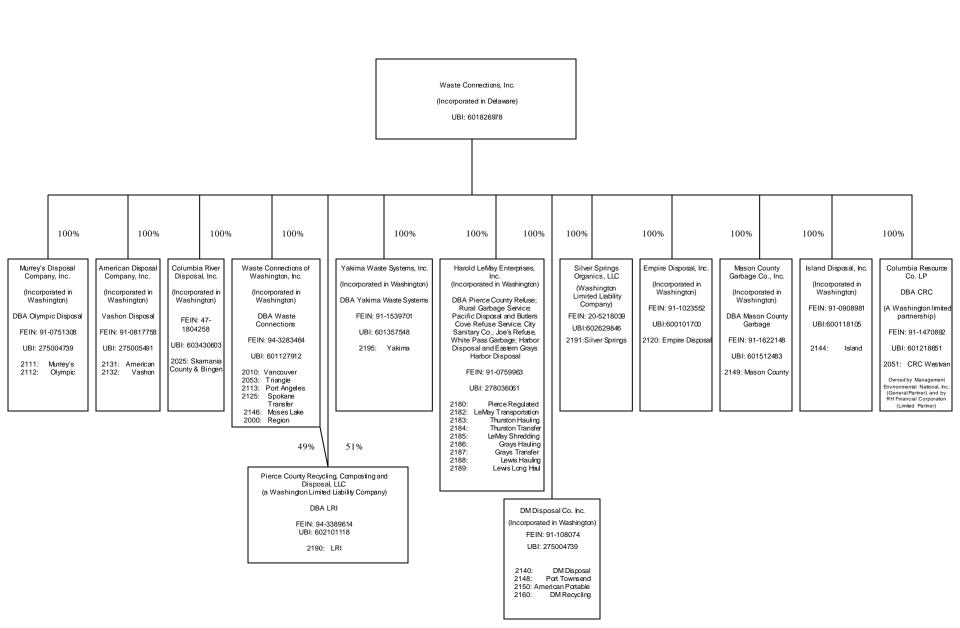

| Of Transactions         | Activity                                           |  |
| 1                         | Waste Connections, Inc                           | 10001 Woodloch Forest<br>Drive, Ste 400<br>The Woodland, TX<br>77380 | \$71,650                | Corporate overhead charge to Empire Disposal, Inc. |  |
|                           |                                                  |                                                                      | J                       |                                                    |  |

 $\textbf{6.} \quad \textbf{Additional information for affiliated interest transactions equal to or over \$100,000 \\$ 

N/A - to affiliated transactions over \$100,000.

# Corporate Organization Chart